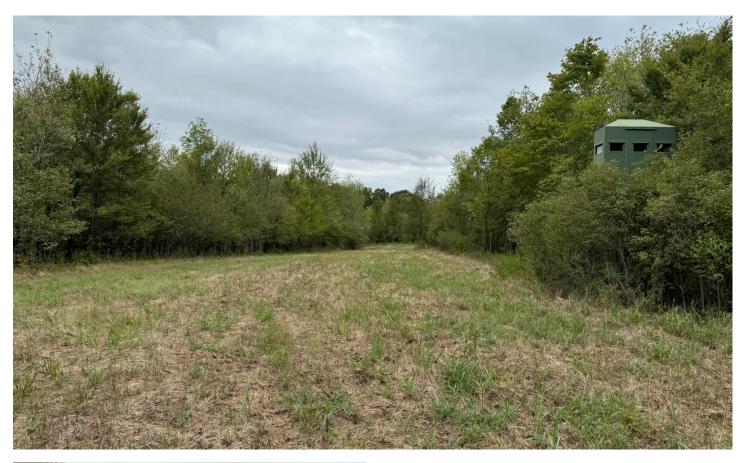

#### **PROPERTY DESCRIPTION**

This property offers exceptional deer hunting and features access from both the north via Belcoe Lake Road and the south through Highway 1, ensuring convenient entry points for outdoor enthusiasts. Spanning around 60 acres of mature pine timber, this land provides a unique opportunity for timber harvest, with potential for light poles. Additionally, the property connects to the Belcoe Lake Hunting Club, a neighboring 380 +/- acre tract, and may be sold together, offering a combined expansive hunting retreat. This is a prime location for investment in both timber and recreation.