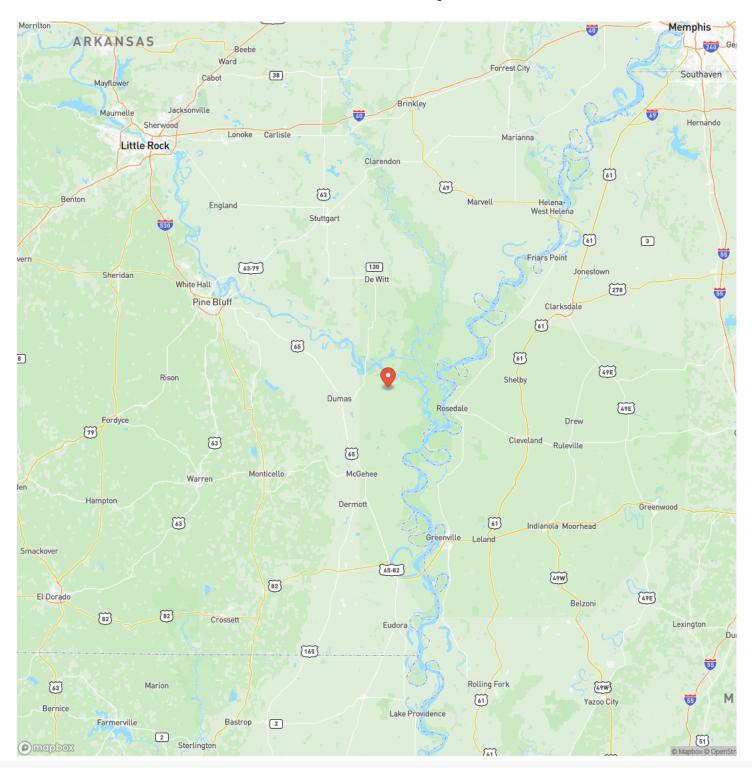

* 

https://www.forestryrealestate.com/property/belspain-deshaarkansas/64988/



## **MORE INFO ONLINE:**

#### **PROPERTY DESCRIPTION**

This property offers exceptional deer hunting and features access from both the north via Belcoe Lake Road and the south through Highway 1, ensuring convenient entry points for outdoor enthusiasts. Spanning around 60 acres of mature pine timber, this land provides a unique opportunity for timber harvest, with potential for light poles. Additionally, the property connects to the Belcoe Lake Hunting Club, a neighboring 380 +/- acre tract, and may be sold together, offering a combined expansive hunting retreat. This is a prime location for investment in both timber and recreation.



#### **MORE INFO ONLINE:**







# MORE INFO ONLINE:

# **Locator Map**





## **MORE INFO ONLINE:**

# Satellite Map





# **MORE INFO ONLINE:**

#### LISTING REPRESENTATIVE For more information contact:



<u>NOTES</u>

Representative

Andrew Ross

**Mobile** (870) 723-2020

**Office** (501) 219-8600

Email aross@forestryrealestate.com

Address 1100 Asbury Road

**City / State / Zip** Little Rock, AR 72211



## **MORE INFO ONLINE:**

| NOTES |      |
|-------|------|
|       |      |
|       |      |
|       |      |
|       |      |
|       |      |
|       |      |
|       |      |
|       |      |
|       |      |
|       |      |
|       |      |
|       |      |
|       |      |
|       |      |
|       | <br> |
|       |      |
|       |      |
|       |      |
|       |      |
|       |      |
|       |      |
|       |      |
|       |      |
|