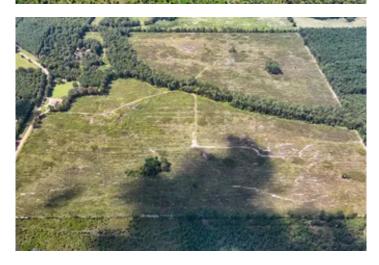

### **PROPERTY DESCRIPTION**

Scratch the itch! Have you been itching to buy some timberland/hunting land, so you do not have to lease anymore? Have you been searching for some land to get away from it all but still be very convenient to necessities? This land for sale in Arkansas is a smart choice. This hunting land for sale is located on a paved county road with electricity available and is just outside of Lewisville, AR in Lafayette County. You will enjoy excellent deer hunting and turkey hunting plus reap the benefits of potential returns from the recently planted pine plantation. A wet weather creek is lined with beautiful mature hardwoods and pines. The property has a good potential pond site, homestead site and with your custom touch this Arkansas land for sale could be the scratch to your itch. Call Brian DePriest today to learn more about this opportunity and schedule a showing.