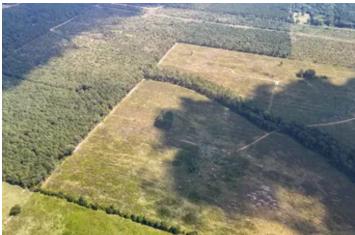

### **PROPERTY DESCRIPTION**

Scratch the itch! Have you been itching to buy some timberland/hunting land, so you do not have to lease anymore? Have you been searching for some land to get away from it all but still be very convenient to necessities? This land for sale in Arkansas is a smart choice. This hunting land for sale is located on a paved county road with electricity available and is just outside of Lewisville, AR in Lafayette County. You will enjoy excellent deer hunting and turkey hunting plus reap the benefits of potential returns from the recently planted pine plantation. A wet weather creek is lined with beautiful mature hardwoods and pines. The property has a good potential pond site, homestead site and with your custom touch this Arkansas land for sale could be the scratch to your itch. Call Brian DePriest today to learn more about this opportunity and schedule a showing.