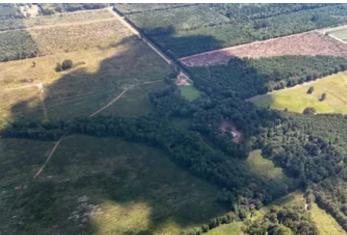

### **PROPERTY DESCRIPTION**

Scratch the itch! Have you been itching to buy some timberland/hunting land, so you do not have to lease anymore? Have you been searching for some land to get away from it all but still be very convenient to necessities? This land for sale in Arkansas is a smart choice. This hunting land for sale is located on a paved county road with electricity available and is just outside of Lewisville, AR in Lafayette County. You will enjoy excellent deer hunting and turkey hunting plus reap the benefits of potential returns from the recently planted pine plantation. A wet weather creek is lined with beautiful mature hardwoods and pines. The property has a good potential pond site, homestead site and with your custom touch this Arkansas land for sale could be the scratch to your itch. Call Brian DePriest today to learn more about this opportunity and schedule a showing.