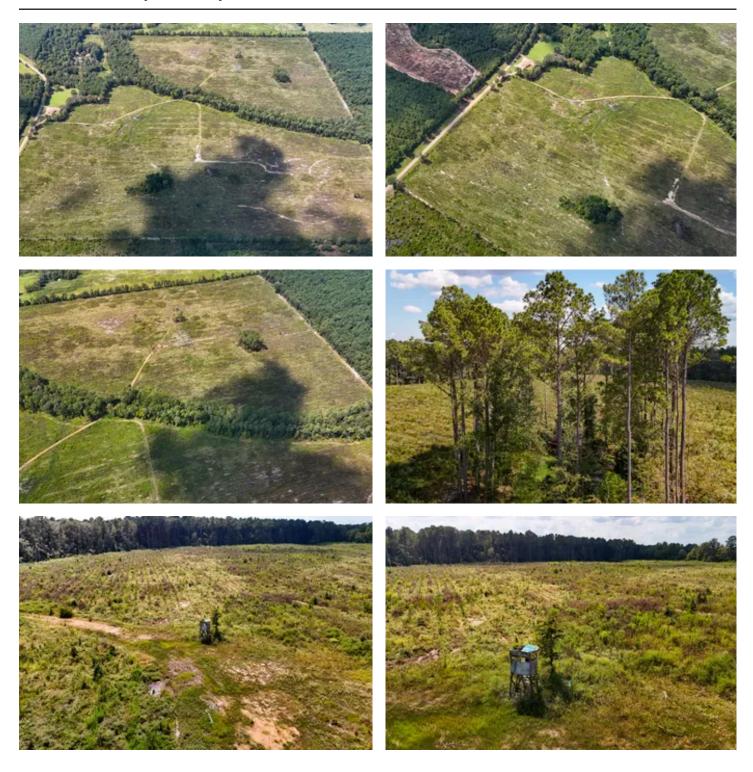

### **PROPERTY DESCRIPTION**

Scratch the itch! Have you been itching to buy some timberland/hunting land, so you do not have to lease anymore? Have you been searching for some land to get away from it all but still be very convenient to necessities? This land for sale in Arkansas is a smart choice. This hunting land for sale is located on a paved county road with electricity available and is just outside of Lewisville, AR in Lafayette County. You will enjoy excellent deer hunting and turkey hunting plus reap the benefits of potential returns from the recently planted pine plantation. A wet weather creek is lined with beautiful mature hardwoods and pines. The property has a good potential pond site, homestead site and with your custom touch this Arkansas land for sale could be the scratch to your itch. Call Brian DePriest today to learn more about this opportunity and schedule a showing.