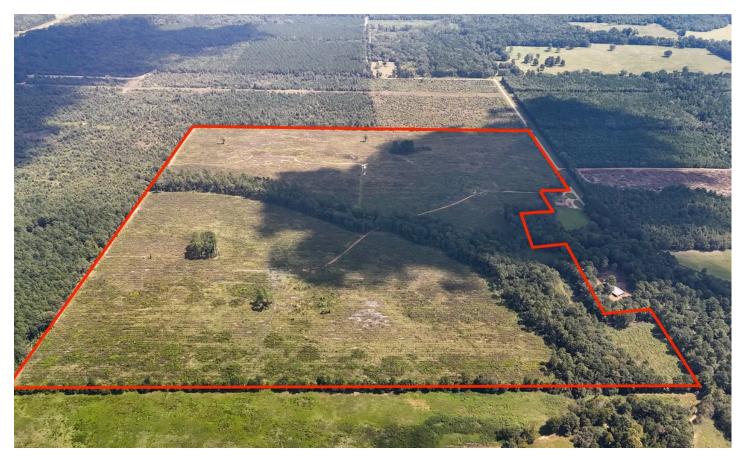

### Crossroads Lewisville, AR / Lafayette County

### **PROPERTY DESCRIPTION**

Scratch the itch! Have you been itching to buy some timberland/hunting land, so you do not have to lease anymore? Have you been searching for some land to get away from it all but still be very convenient to necessities? This land for sale in Arkansas is a smart choice. This hunting land for sale is located on a paved county road with electricity available and is just outside of Lewisville, AR in Lafayette County. You will enjoy excellent deer hunting and turkey hunting plus reap the benefits of potential returns from the recently planted pine plantation. A wet weather creek is lined with beautiful mature hardwoods and pines. The property has a good potential pond site, homestead site and with your custom touch this Arkansas land for sale could be the scratch to your itch. Call Brian DePriest today to learn more about this opportunity and schedule a showing.