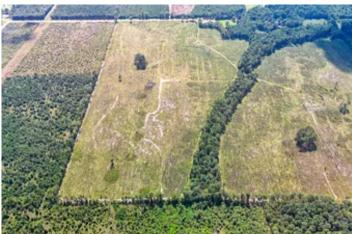

### **PROPERTY DESCRIPTION**

Scratch the itch! Have you been itching to buy some timberland/hunting land, so you do not have to lease anymore? Have you been searching for some land to get away from it all but still be very convenient to necessities? This land for sale in Arkansas is a smart choice. This hunting land for sale is located on a paved county road with electricity available and is just outside of Lewisville, AR in Lafayette County. You will enjoy excellent deer hunting and turkey hunting plus reap the benefits of potential returns from the recently planted pine plantation. A wet weather creek is lined with beautiful mature hardwoods and pines. The property has a good potential pond site, homestead site and with your custom touch this Arkansas land for sale could be the scratch to your itch. Call Brian DePriest today to learn more about this opportunity and schedule a showing.