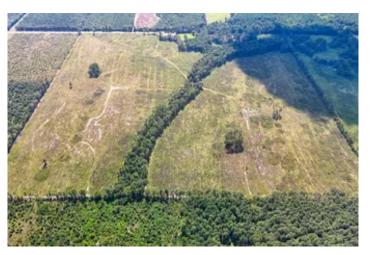

### **PROPERTY DESCRIPTION**

Scratch the itch! Have you been itching to buy some timberland/hunting land, so you do not have to lease anymore? Have you been searching for some land to get away from it all but still be very convenient to necessities? This land for sale in Arkansas is a smart choice. This hunting land for sale is located on a paved county road with electricity available and is just outside of Lewisville, AR in Lafayette County. You will enjoy excellent deer hunting and turkey hunting plus reap the benefits of potential returns from the recently planted pine plantation. A wet weather creek is lined with beautiful mature hardwoods and pines. The property has a good potential pond site, homestead site and with your custom touch this Arkansas land for sale could be the scratch to your itch. Call Brian DePriest today to learn more about this opportunity and schedule a showing.