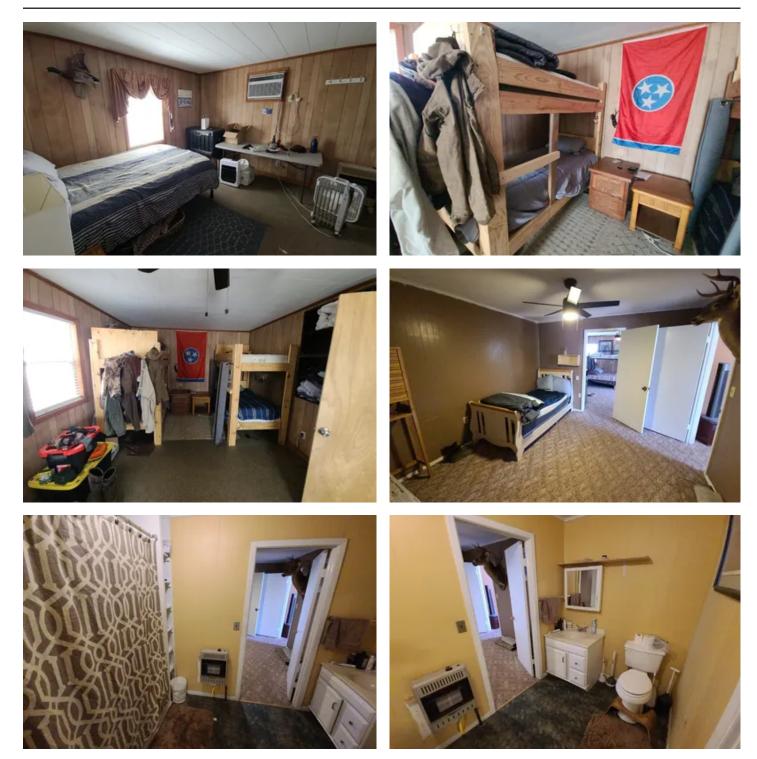

### **PROPERTY DESCRIPTION**

Check out our latest listing made to accommodate a large hunting party like yours! The "Two Stepp" duck lodge is located in the rural community of Amagon, Arkansas just East of the world renowned Cache River. With a nearly 2,000 square foot house, an outbuilding with ample storage, complete with a shop area making it a perfect duck camp. The furnished house offers 4 bedrooms, 2 full baths, a large living and dining area, kitchen, a screened in porch, and 13 beds. The large gravel parking lot accommodates several trucks, trailers, and other hunting equipment. Come to hunt, fish, become a permanent resident, or two step at the weekly dance hall just across the creek.