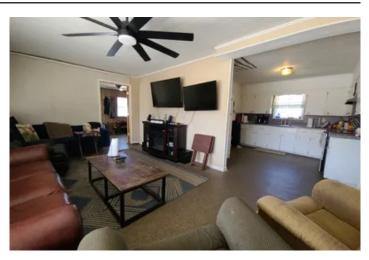

### **PROPERTY DESCRIPTION**

Check out our latest listing made to accommodate a large hunting party like yours! The "Two Stepp" duck lodge is located in the rural community of Amagon, Arkansas just East of the world renowned Cache River. With a nearly 2,000 square foot house, an outbuilding with ample storage, complete with a shop area making it a perfect duck camp. The furnished house offers 4 bedrooms, 2 full baths, a large living and dining area, kitchen, a screened in porch, and 13 beds. The large gravel parking lot accommodates several trucks, trailers, and other hunting equipment. Come to hunt, fish, become a permanent resident, or two step at the weekly dance hall just across the creek.