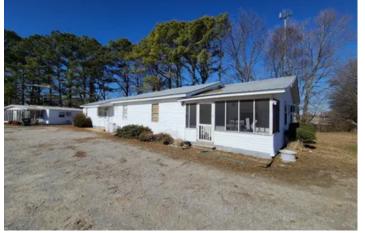

The Two Stepp Duck Lodge 405 Amagon Street Amagon, AR 72005

**\$114,900** 0.500± Acres Jackson County

### **PROPERTY DESCRIPTION**

Check out our latest listing made to accommodate a large hunting party like yours! The "Two Stepp" duck lodge is located in the rural community of Amagon, Arkansas just East of the world renowned Cache River. With a nearly 2,000 square foot house, an outbuilding with ample storage, complete with a shop area making it a perfect duck camp. The furnished house offers 4 bedrooms, 2 full baths, a large living and dining area, kitchen, a screened in porch, and 13 beds. The large gravel parking lot accommodates several trucks, trailers, and other hunting equipment. Come to hunt, fish, become a permanent resident, or two step at the weekly dance hall just across the creek.