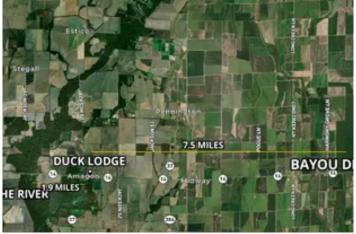

The Two Stepp Duck Lodge 405 Amagon Street Amagon, AR 72005

**\$114,900** 0.500± Acres Jackson County









### The Two Stepp Duck Lodge Amagon, AR / Jackson County

### **SUMMARY**

Address 405 Amagon Street

**City, State Zip** Amagon, AR 72005

**County** Jackson County

**Type** Hunting Land, Recreational Land, Residential Property

Latitude / Longitude 35.562038 / -91.10739

**Dwelling Square Feet** 1920

Bedrooms / Bathrooms 4 / 2

**Acreage** 0.500

**Price** \$114,900

### Property Website

https://habitatlandcompany.com/property/the-two-stepp-duck-lodge-jackson-arkansas/75555/









### **PROPERTY DESCRIPTION**

Check out our latest listing made to accommodate a large hunting party like yours! The "Two Stepp" duck lodge is located in the rural community of Amagon, Arkansas just East of the world renowned Cache River. With a nearly 2,000 square foot house, an outbuilding with ampl