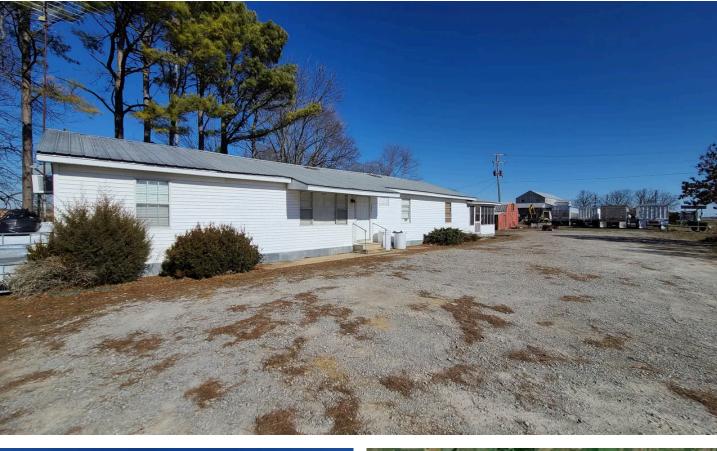

The Two Stepp Duck Lodge 405 Amagon Street Amagon, AR 72005

**\$114,900** 0.500± Acres Jackson County

### **PROPERTY DESCRIPTION**

Check out our latest listing made to accommodate a large hunting party like yours! The "Two Stepp" duck lodge is located in the rural community of Amagon, Arkansas just East of the world renowned Cache River. With a nearly 2,000 square foot house, an outbuilding with ample storage, complete with a shop area making it a perfect duck camp. The furnished house offers 4 bedrooms, 2 full baths, a large living and dining area, kitchen, a screened in porch, and 13 beds. The large gravel parking lot accommodates several trucks, trailers, and other hunting equipment. Come to hunt, fish, become a permanent resident, or two step at the weekly dance hall just across the creek.