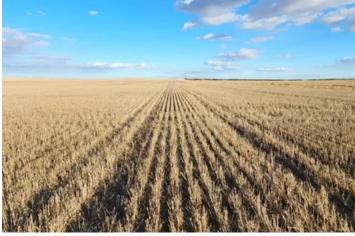

#### **PROPERTY DESCRIPTION**

Quarter section of productive cropland that is turn-key ready for the farmer looking to add to an existing operation or an investor looking to add to their portfolio. Consisting of nearly 100% tillable with mostly Class II soils. Crops grown on the property and in the area include Wheat, Milo, Millet, or Corn. Currently, all of the tillable acreage is in a crop rotation and is subject to tenant rights. The property has well maintained county road frontage on multiple sides and is located in a great farming area. FSA information available upon request. Please contact the local Land Specialist for questions or to schedule a showing.

- Legal SE4 SEC23 T6N R47W
- Nearly 100% Tillable
- Prime Tillable Cropland
- Income producing
- Located in a great farming area
- Recreational & hunting opportunities

When purchasing a property listed by Great Plains Land Company, a Buyer's Broker, if applicable, must be identified on first contact and present at the initial showing of the property to participate in a real estate commission. If these conditions are not met, compensation if any will be at the sole discretion of Great Plains Land Company.