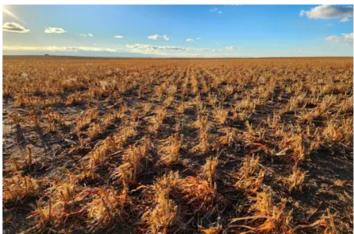

#### **PROPERTY DESCRIPTION**

Quarter section of productive cropland that is turn-key ready for the farmer looking to add to an existing operation or an investor looking to add to their portfolio. Consisting of nearly 100% tillable with mostly Class II soils. Crops grown on the property and in the area include Wheat, Milo, Millet, or Corn. Currently, all of the tillable acreage is in a crop rotation and is subject to tenant rights. The property has well maintained county road frontage on multiple sides and is located in a great farming area. FSA information available upon request. Please contact the local Land Specialist for questions or to schedule a showing.

- Legal SE4 SEC23 T6N R47W
- Nearly 100% Tillable
- Prime Tillable Cropland
- Income producing
- Located in a great farming area
- Recreational & hunting opportunities

When purchasing a property listed by Great Plains Land Company, a Buyer's Broker, if applicable, must be identified on first contact and present at the initial showing of the property to participate in a real estate commission. If these conditions are not met, compensation if any will be at the sole discretion of Great Plains Land Company.