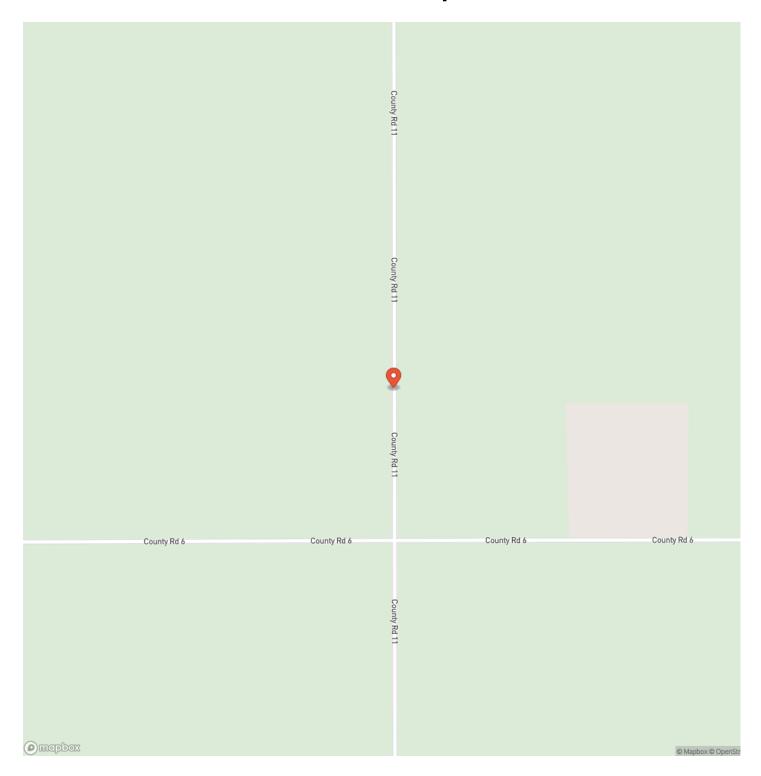

subject to tenant rights. The property has well maintained county road frontage on multiple sides and is located in a great farming area. FSA information available upon request. Please contact the local Land Specialist for questions or to schedule a showing.

- Legal SE4 SEC23 T6N R47W
- Nearly 100% Tillable
- Prime Tillable Cropland
- Income producing
- Located in a great farming area
- Recreational & hunting opportunities

When purchasing a property listed by Great Plains Land Company, a Buyer's Broker, if applicable, must be identified on first contact and present at the initial showing of the property to participate in a real estate commission. If these conditions are not met, compensation if any will be at the sole discretion of Great Plains Land Company.







### **Locator Map**





### **Locator Map**





### **Satellite Map**





## LISTING REPRESENTATIVE For more information contact:



Representative

**Daniel Hunning** 

Mobile

(970) 227-1230

Office

(308) 524-9320

**Email** 

daniel@greatplains.land

Address

**City / State / Zip** Merino, CO 80741

| <u>NOTES</u> |  |  |
|--------------|--|--|
|              |  |  |
| -            |  |  |
|              |  |  |
|              |  |  |
|              |  |  |
|              |  |  |
|              |  |  |
|              |  |  |
|              |  |  |
|              |  |  |
|              |  |  |
|              |  |  |
|              |  |  |
|              |  |  |
|              |  |  |
|              |  |  |
|              |  |  |
|              |  |  |
|              |  |  |
|              |  |  |



| <u