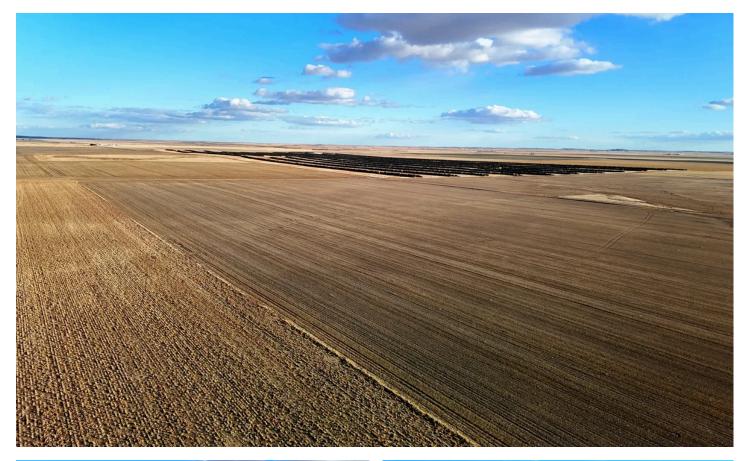

#### **PROPERTY DESCRIPTION**

Quarter section of productive cropland that is turn-key ready for the farmer looking to add to an existing operation or an investor looking to add to their portfolio. Consisting of nearly 100% tillable with mostly Class II soils. Crops grown on the property and in the area include Wheat, Milo, Millet, or Corn. Currently, all of the tillable acreage is in a crop rotation and is subject to tenant rights. The property has well maintained county road frontage on multiple sides and is located in a great farming area. FSA information available upon request. Please contact the local Land Specialist for questions or to schedule a showing.

- Legal SE4 SEC23 T6N R47W
- Nearly 100% Tillable
- Prime Tillable Cropland
- Income producing
- Located in a great farming area
- Recreational & hunting opportunities

When purchasing a property listed by Great Plains Land Company, a Buyer's Broker, if applicable, must be identified on first contact and present at the initial showing of the property to participate in a real estate commission. If these conditions are not met, compensation if any will be at the sole discretion of Great Plains Land Company.