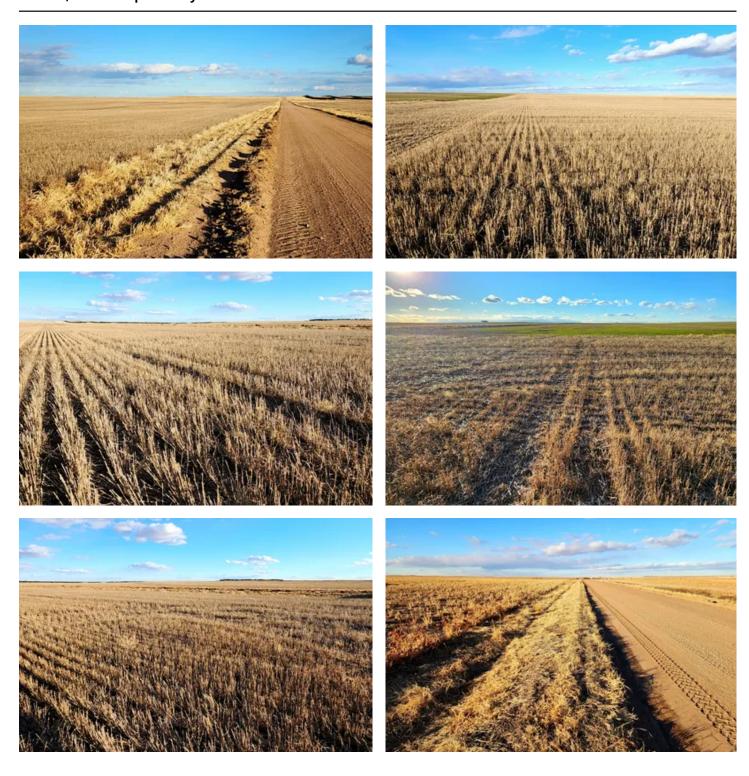

#### **PROPERTY DESCRIPTION**

Quarter section of productive cropland that is turn-key ready for the farmer looking to add to an existing operation or an investor looking to add to their portfolio. Consisting of nearly 100% tillable with mostly Class II soils. Crops grown on the property and in the area include Wheat, Milo, Millet, or Corn. Currently, all of the tillable acreage is in a crop rotation and is subject to tenant rights. The property has well maintained county road frontage on multiple sides and is located in a great farming area. FSA information available upon request. Please contact the local Land Specialist for questions or to schedule a showing.

- Legal SE4 SEC23 T6N R47W
- Nearly 100% Tillable
- Prime Tillable Cropland
- Income producing
- Located in a great farming area
- Recreational & hunting opportunities

When purchasing a property listed by Great Plains Land Company, a Buyer's Broker, if applicable, must be identified on first contact and present at the initial showing of the property to participate in a real estate commission. If these conditions are not met, compensation if any will be at the sole discretion of Great Plains Land Company.