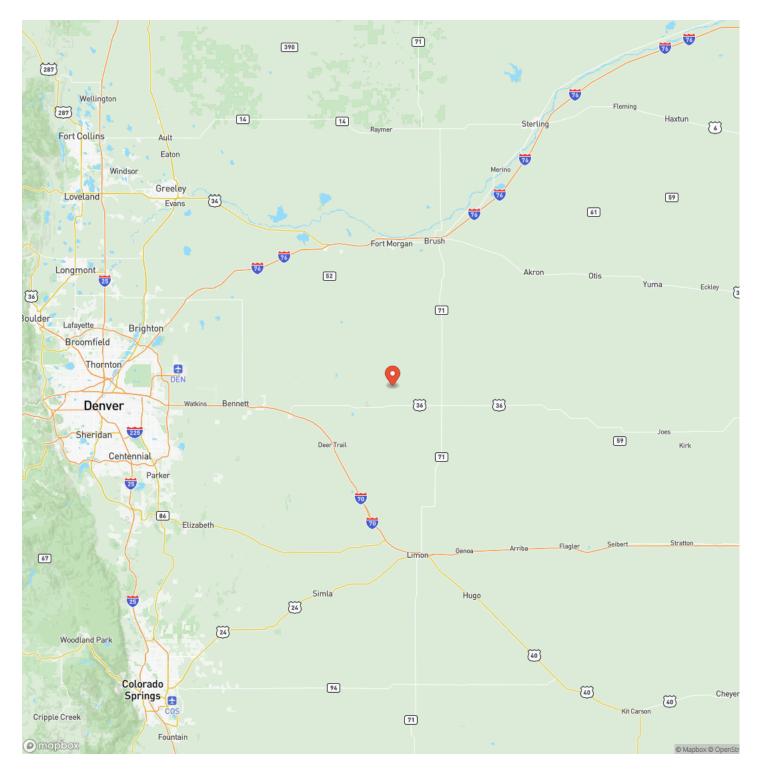

acts available to choose from with additional acreage available. Contact the Local Land Professional for more information or to schedule a showing.

- Located Northeast of Deer Trail
- CRP Income of Approx. \$700 until 2033
- Mountain Views
- Maintained County Road Frontage
- Recreational Opportunities
- Low Taxes

When purchasing a property listed by Great Plains Land Company, a Buyer's Broker, if applicable, must be identified on first contact and present at the initial showing of the property to participate in a real estate commission. If these conditions are not met, compensation if any will be at the sole discretion of Great Plains Land Company.



# Small Parcel of CRP with Close Proximity to Denver Metro Deer Trail, CO / Adams County





# MORE INFO ONLINE:





# **Locator Map**





### **MORE INFO ONLINE:**

# Satellite Map





# **MORE INFO ONLINE:**

### LISTING REPRESENTATIVE For more information contact:



### Representative

Daniel Hunning

**Mobile** (970) 227-1230

**Office** (308) 524-9320

**Email** daniel@greatplains.land

Address

City / State / Zip

### <u>NOTES</u>



| <br> |      |
|------|------|
|      |      |
|      |      |
|      |      |
|      |      |
|      |      |
|      |      |
|      |      |
|      |      |
|      |      |
|      | <br> |
|      |      |
|      |      |
|      |      |
|      |      |
|      |      |
| <br> | <br> |
| <br> |      |
|      |      |
|      |      |
|      |      |
| <br> |      |



### **DISCLAIMERS**

Information in this brochure is provided solely for information purposes and does not constitute