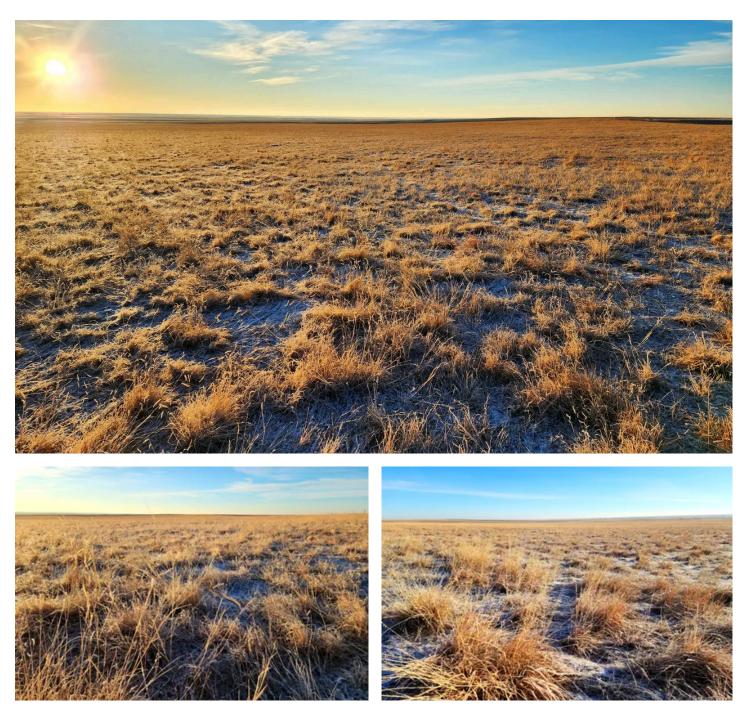

### PROPERTY DESCRIPTION

Here is a small acreage in close proximity to the Denver Metro Area with good county road frontage and electricity along the road. Come enjoy the recreational opportunities/mountain views on the weekends and have a place away from the city. There are no HOAs or Covenants in place. A survey has recently been completed and is available upon reqeust. Currently, the property is enrolled in CRP, creating approximately \$700 worth of annual income until 2033. Multiple tracts available to choose from with additional acreage available. Contact the Local Land Professional for more information or to schedule a showing.

- Located Northeast of Deer Trail
- CRP Income of Approx. \$700 until 2033
- Mountain Views
- Maintained County Road Frontage
- Recreational Opportunities
- Low Taxes

When purchasing a property listed by Great Plains Land Company, a Buyer's Broker, if applicable, must be identified on first contact and present at the initial showing of the property to participate in a real estate commission. If these conditions are not met, compensation if any will be at the sole discretion of Great Plains Land Company.

# Small Parcel of CRP with Close Proximity to Denver Metro Deer Trail, CO / Adams County