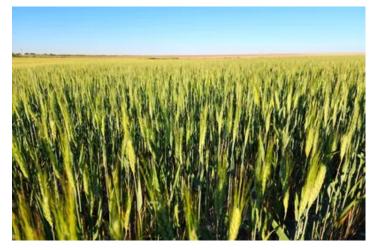

#### **PROPERTY DESCRIPTION**

Here is an investment opportunity with tillable cropland and Paved Highway 71 frontage. Crops grown in the area include corn, wheat, sunflowers, & millet. Nearly 100% of the parcel is tillable cropland and consist of mostly level Class III soils (see included maps). Currently its being leased by a local farming tenant under a verbal 1/3 landlord 2/3 tenant crop share agreement. Annual income will vary year to year depending on crops planted, weather, & commodity prices. Paved Highway 71 on the east side of the property provides easy access and is a short distance to Kimball, NE. A recent survey has been completed, and additional acreage is available if desired. Contact the Land Professional today to find out more information or to schedule a private showing.