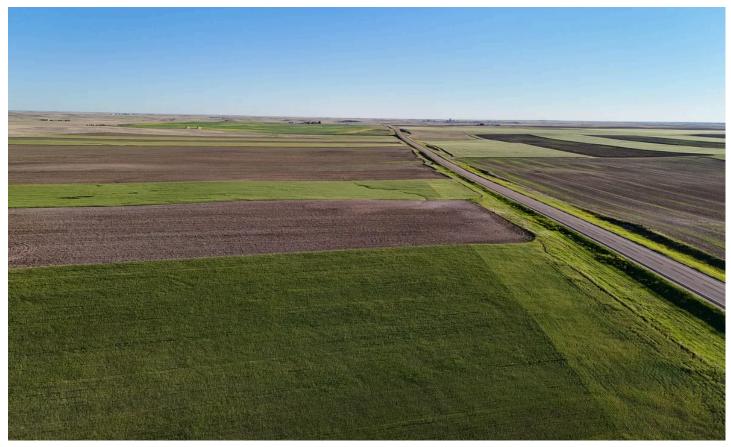

#### **PROPERTY DESCRIPTION**

Here is an investment opportunity with tillable cropland and Paved Highway 71 frontage. Crops grown in the area include corn, wheat, sunflowers, & millet. Nearly 100% of the parcel is tillable cropland and consist of mostly level Class III soils (see included maps). Currently its being leased by a local farming tenant under a verbal 1/3 landlord 2/3 tenant crop share agreement. Annual income will vary year to year depending on crops planted, weather, & commodity prices. Paved Highway 71 on the east side of the property provides easy access and is a short distance to Kimball, NE. A recent survey has been completed, and additional acreage is available if desired. Contact the Land Professional today to find out more information or to schedule a private showing.

- · Located south of Kimball, NE
- Paved Highway 71 frontage
- Nearly 100% Tillable
- · Investment opportunity
- Cropland Income
- Hunting Opportunities

When purchasing a property listed by Great Plains Land Company, a Buyer's Broker, if applicable, must be identified on first contact and present at the initial showing of the property to participate in a real estate commission. If these conditions are not met, compensation if any will be at the sole discretion of Great Plains Land Company.