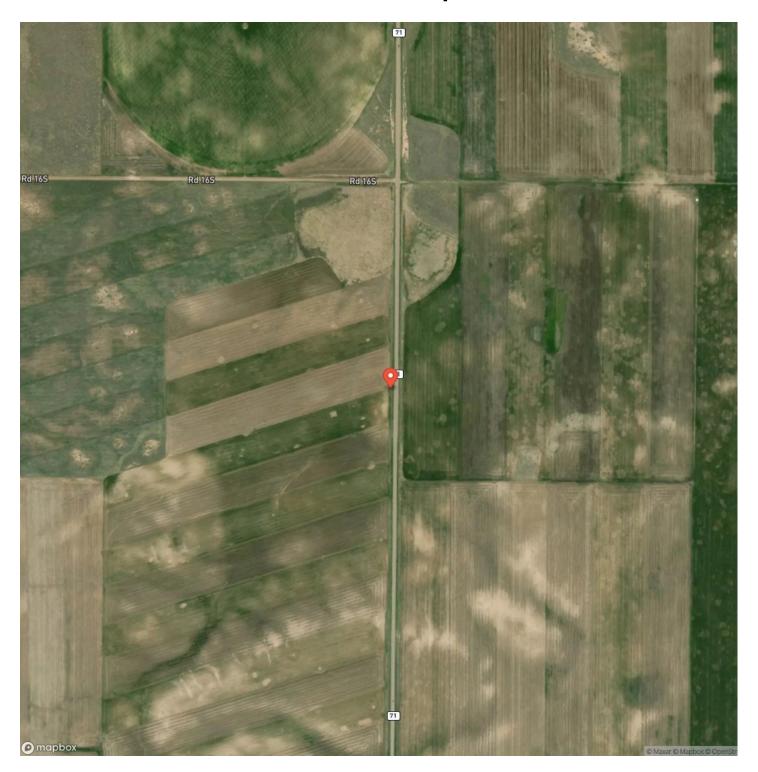

e if desired. Contact the Land Professional today to find out more information or to schedule a private showing.

- · Located south of Kimball, NE
- Paved Highway 71 frontage
- Nearly 100% Tillable
- · Investment opportunity
- Cropland Income
- Hunting Opportunities

When purchasing a property listed by Great Plains Land Company, a Buyer's Broker, if applicable, must be identified on first contact and present at the initial showing of the property to participate in a real estate commission. If these conditions are not met, compensation if any will be at the sole discretion of Great Plains Land Company.



# Kimball County Cropland Investment Opportunity With Paved Highway Frontage Kimball, NE / Kimball County









### **Locator Map**





### **Locator Map**





## **Satellite Map**





### Kimball County Cropland Investment Opportunity With Paved Highway Frontage Kimball, NE / Kimball County

#### LISTING REPRESENTATIVE For more information contact:



Representative Daniel Hunning

Mobile

(970) 227-1230

Office

(308) 524-9320

**Email** 

daniel@greatplains.land

**Address** 

City / State / Zip Merino, CO 80741

| <u>NOTES</u> |  |  |
|--------------|--|--|
|              |  |  |
|              |  |  |
|              |  |  |
|              |  |  |
|              |  |  |
|              |  |  |
|              |  |  |
|              |  |  |
|              |  |  |
|              |  |  |
|              |  |  |
|              |  |  |
|              |  |  |
|              |  |  |
|              |  |  |
|              |  |  |
|              |  |  |
|              |  |  |