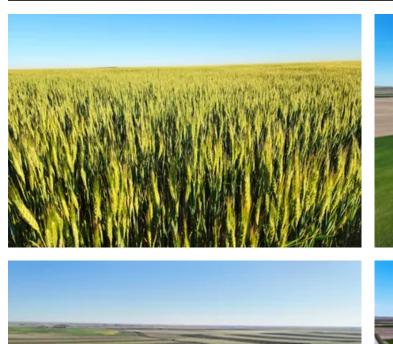

#### **PROPERTY DESCRIPTION**

Here is an investment opportunity with tillable cropland and Paved Highway 71 frontage. Crops grown in the area include corn, wheat, sunflowers, & millet. Nearly 100% of the parcel is tillable cropland and consist of mostly level Class III soils (see included maps). Currently its being leased by a local farming tenant under a verbal 1/3 landlord 2/3 tenant crop share agreement. Annual income will vary year to year depending on crops planted, weather, & commodity prices. Paved Highway 71 on the east side of the property provides easy access and is a short distance to Kimball, NE. A recent survey has been completed, and additional acreage is available if desired. Contact the Land Professional today to find out more information or to schedule a private showing.