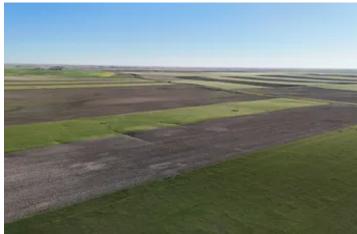

#### **PROPERTY DESCRIPTION**

Here is an investment opportunity with tillable cropland and Paved Highway 71 frontage. Crops grown in the area include corn, wheat, sunflowers, & millet. Nearly 100% of the parcel is tillable cropland and consist of mostly level Class III soils (see included maps). Currently its being leased by a local farming tenant under a verbal 1/3 landlord 2/3 tenant crop share agreement. Annual income will vary year to year depending on crops planted, weather, & commodity prices. Paved Highway 71 on the east side of the property provides easy access and is a short distance to Kimball, NE. A recent survey has been completed, and additional acreage is available if desired. Contact the Land Professional today to find out more information or to schedule a private showing.

- · Located south of Kimball, NE
- Paved Highway 71 frontage
- Nearly 100% Tillable
- · Investment opportunity
- Cropland Income
- Hunting Opportunities

When purchasing a property listed by Great Plains Land Company, a Buyer's Broker, if applicable, must be identified on first contact and present at the initial showing of the property to participate in a real estate commission. If these conditions are not met, compensation if any will be at the sole discretion of Great Plains Land Company.