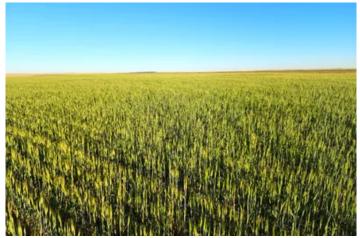

#### **PROPERTY DESCRIPTION**

Here is an investment opportunity with tillable cropland and Paved Highway 71 frontage. Crops grown in the area include corn, wheat, sunflowers, & millet. Nearly 100% of the parcel is tillable cropland and consist of mostly level Class III soils (see included maps). Currently its being leased by a local farming tenant under a verbal 1/3 landlord 2/3 tenant crop share agreement. Annual income will vary year to year depending on crops planted, weather, & commodity prices. Paved Highway 71 on the east side of the property provides easy access and is a short distance to Kimball, NE. A recent survey has been completed, and additional acreage is available if desired. Contact the Land Professional today to find out more information or to schedule a private showing.