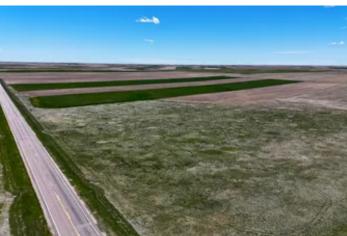

#### **PROPERTY DESCRIPTION**

Here is an investment opportunity with tillable cropland and Paved Highway 71 frontage. Crops grown in the area include corn, wheat, sunflowers, & millet. Nearly 100% of the parcel is tillable cropland and consist of mostly level Class III soils (see included maps). Currently its being leased by a local farming tenant under a verbal 1/3 landlord 2/3 tenant crop share agreement. Annual income will vary year to year depending on crops planted, weather, & commodity prices. Paved Highway 71 on the east side of the property provides easy access and is a short distance to Kimball, NE. A recent survey has been completed, and additional acreage is available if desired. Contact the Land Professional today to find out more information or to schedule a private showing.

- · Located south of Kimball, NE
- Paved Highway 71 frontage
- Nearly 100% Tillable
- · Investment opportunity
- Cropland Income
- Hunting Opportunities

When purchasing a property listed by Great Plains Land Company, a Buyer's Broker, if applicable, must be identified on first contact and present at the initial showing of the property to participate in a real estate commission. If these conditions are not met, compensation if any will be at the sole discretion of Great Plains Land Company.