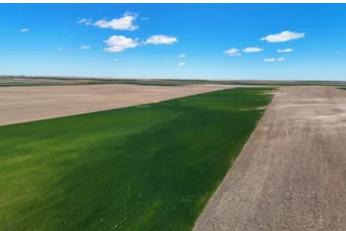

#### **PROPERTY DESCRIPTION**

Here is an investment opportunity with tillable cropland and Paved Highway 71 frontage. Crops grown in the area include corn, wheat, sunflowers, & millet. Nearly 100% of the parcel is tillable cropland and consist of mostly level Class III soils (see included maps). Currently its being leased by a local farming tenant under a verbal 1/3 landlord 2/3 tenant crop share agreement. Annual income will vary year to year depending on crops planted, weather, & commodity prices. Paved Highway 71 on the east side of the property provides easy access and is a short distance to Kimball, NE. A recent survey has been completed, and additional acreage is available if desired. Contact the Land Professional today to find out more information or to schedule a private showing.