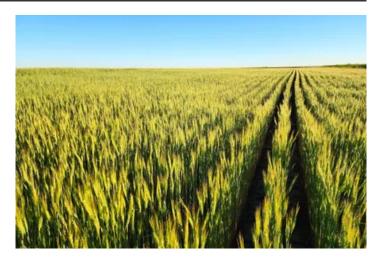

#### **PROPERTY DESCRIPTION**

Here is an investment opportunity with tillable cropland and Paved Highway 71 frontage. Crops grown in the area include corn, wheat, sunflowers, & millet. Nearly 100% of the parcel is tillable cropland and consist of mostly level Class III soils (see included maps). Currently its being leased by a local farming tenant under a verbal 1/3 landlord 2/3 tenant crop share agreement. Annual income will vary year to year depending on crops planted, weather, & commodity prices. Paved Highway 71 on the east side of the property provides easy access and is a short distance to Kimball, NE. A recent survey has been completed, and additional acreage is available if desired. Contact the Land Professional today to find out more information or to schedule a private showing.