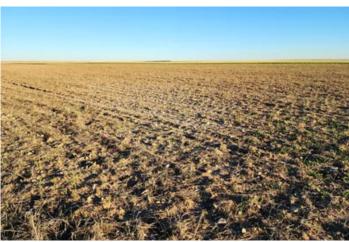

#### **PROPERTY DESCRIPTION**

Here is an investment opportunity with tillable cropland and Paved Highway 71 frontage. Crops grown in the area include corn, wheat, sunflowers, & millet. Nearly 100% of the parcel is tillable cropland and consist of mostly level Class III soils (see included maps). Currently its being leased by a local farming tenant under a verbal 1/3 landlord 2/3 tenant crop share agreement. Annual income will vary year to year depending on crops planted, weather, & commodity prices. Paved Highway 71 on the east side of the property provides easy access and is a short distance to Kimball, NE. A recent survey has been completed, and additional acreage is available if desired. Contact the Land Professional today to find out more information or to schedule a private showing.