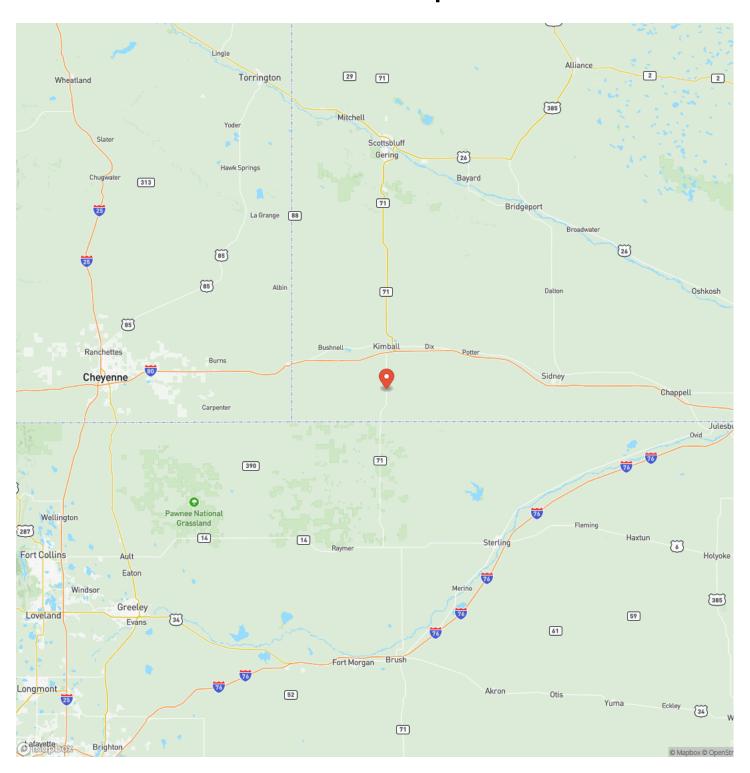

tional acreage is available if desired. Contact the Land Professional today to find out more information or to schedule a private showing.

- · Located south of Kimball, NE
- Paved Highway 71 frontage
- Nearly 100% Tillable
- · Investment opportunity
- Cropland Income
- Hunting Opportunities

When purchasing a property listed by Great Plains Land Company, a Buyer's Broker, if applicable, must be identified on first contact and present at the initial showing of the property to participate in a real estate commission. If these conditions are not met, compensation if any will be at the sole discretion of Great Plains Land Company.



# Kimball County Cropland Investment Opportunity With Paved Highway Frontage Kimball, NE / Kimball County









### **Locator Map**





### **Locator Map**





## **Satellite Map**





### Kimball County Cropland Investment Opportunity With Paved Highway Frontage Kimball, NE / Kimball County

#### LISTING REPRESENTATIVE For more information contact:



Representative Daniel Hunning

Mobile

(970) 227-1230

Office

(308) 524-9320

**Email** 

daniel@greatplains.land

**Address** 

City / State / Zip Merino, CO 80741

| <u>NOTES</u> |  |  |
|--------------|--|--|
|              |  |  |
|              |  |  |
|              |  |  |
|              |  |  |
|              |  |  |
|              |  |  |
|              |  |  |
|              |  |  |
|              |  |  |
|              |  |  |
|              |  |  |
|              |  |  |
|              |  |  |
|              |  |  |
|              |  |  |
|              |  |  |
|              |  |