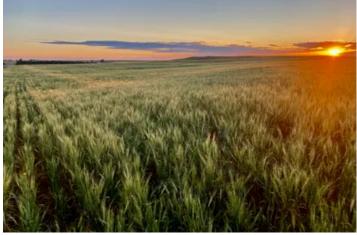

### **PROPERTY DESCRIPTION**

Cropland investment or nice building site with paved Highway 59 & County Road 18 frontage, located only a short distance from Haxtun, CO. Currently, a majority of the acreage is in a crop rotation and is subject to tenant rights. With good soils, it would make a nice place to build or just keep as an investment in cropland production. There are several building sites found on the property with great views and power nearby along the road. Located in the center of the parcel is an elevated hill, allowing for views of the surrounding area and a possible walk-out basement. More acreage is available for purchase. Contact the local Land Professional for more information or to schedule a private showing.