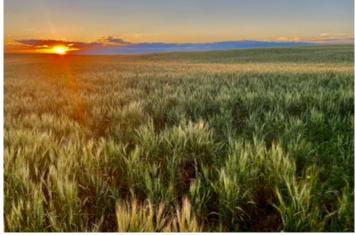

### **PROPERTY DESCRIPTION**

Cropland investment or nice building site with paved Highway 59 & County Road 18 frontage, located only a short distance from Haxtun, CO. Currently, a majority of the acreage is in a crop rotation and is subject to tenant rights. With good soils, it would make a nice place to build or just keep as an investment in cropland production. There are several building sites found on the property with great views and power nearby along the road. Located in the center of the parcel is an elevated hill, allowing for views of the surrounding area and a possible walk-out basement. More acreage is available for purchase. Contact the local Land Professional for more information or to schedule a private showing.