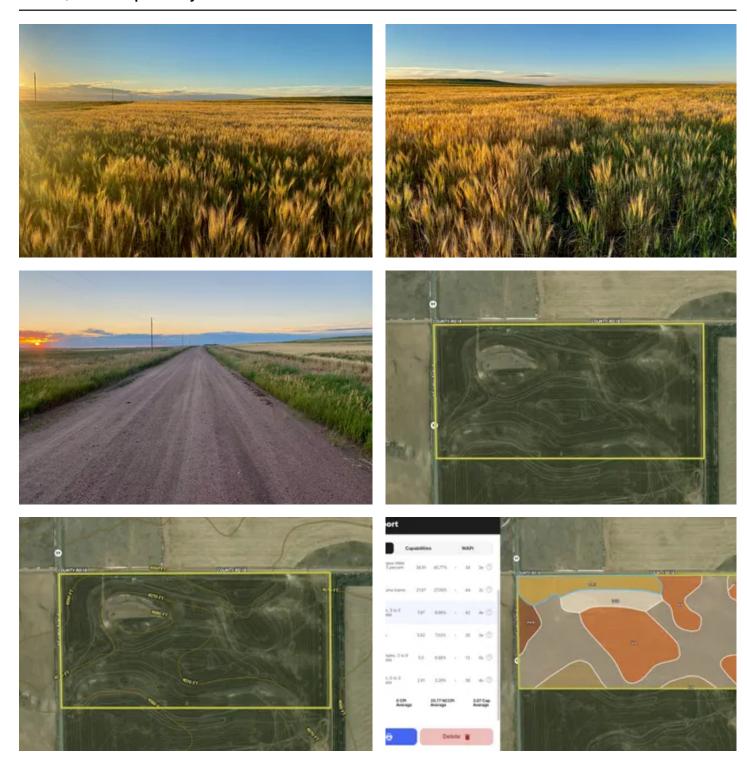

### **PROPERTY DESCRIPTION**

Cropland investment or nice building site with paved Highway 59 & County Road 18 frontage, located only a short distance from Haxtun, CO. Currently, a majority of the acreage is in a crop rotation and is subject to tenant rights. With good soils, it would make a nice place to build or just keep as an investment in cropland production. There are several building sites found on the property with great views and power nearby along the road. Located in the center of the parcel is an elevated hill, allowing for views of the surrounding area and a possible walk-out basement. More acreage is available for purchase. Contact the local Land Professional for more information or to schedule a private showing.

- Legal N2NW4 SEC29 T7N R47W
- State Highway 59 frontage
- · Cropland income
- · Building sites
- Power nearby
- Low taxes

When purchasing a property listed by Great Plains Land Company, a Buyer's Broker, if applicable, must be identified on first contact and present at the initial showing of the property to participate in a real estate commission. If these conditions are not met, compensation if any will be at the sole discretion of Great Plains Land Company.

## **Satellite Map**