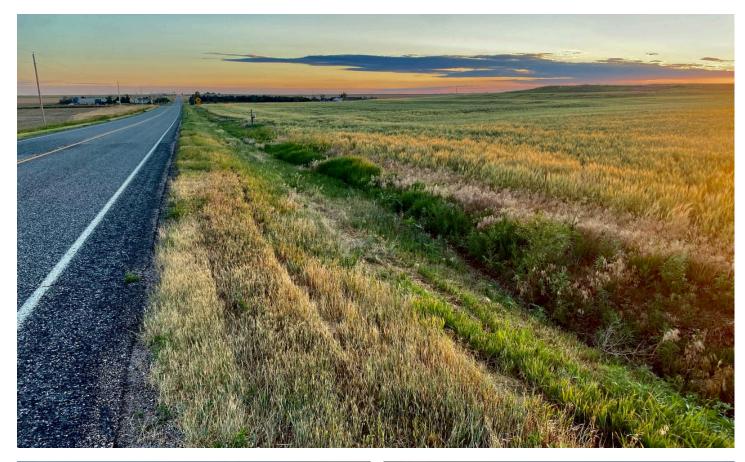

### **PROPERTY DESCRIPTION**

Cropland investment or nice building site with paved Highway 59 & County Road 18 frontage, located only a short distance from Haxtun, CO. Currently, a majority of the acreage is in a crop rotation and is subject to tenant rights. With good soils, it would make a nice place to build or just keep as an investment in cropland production. There are several building sites found on the property with great views and power nearby along the road. Located in the center of the parcel is an elevated hill, allowing for views of the surrounding area and a possible walk-out basement. More acreage is available for purchase. Contact the local Land Professional for more information or to schedule a private showing.

- Legal N2NW4 SEC29 T7N R47W
- State Highway 59 frontage
- · Cropland income
- · Building sites
- Power nearby
- Low taxes

When purchasing a property listed by Great Plains Land Company, a Buyer's Broker, if applicable, must be identified on first contact and present at the initial showing of the property to participate in a real estate commission. If these conditions are not met, compensation if any will be at the sole discretion of Great Plains Land Company.