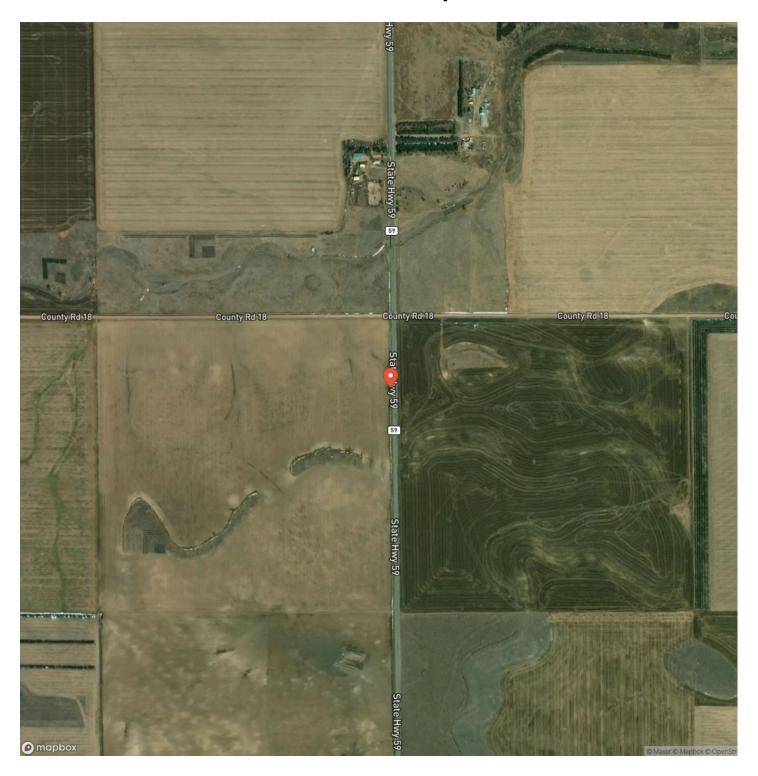

n the center of the parcel is an elevated hill, allowing for views of the surrounding area and a possible walk-out basement. More acreage is available for purchase. Contact the local Land Professional for more information or to schedule a private showing.

- Legal N2NW4 SEC29 T7N R47W
- State Highway 59 frontage
- · Cropland income
- · Building sites
- Power nearby
- Low taxes

When purchasing a property listed by Great Plains Land Company, a Buyer's Broker, if applicable, must be identified on first contact and present at the initial showing of the property to participate in a real estate commission. If these conditions are not met, compensation if any will be at the sole discretion of Great Plains Land Company.







## **Locator Map**





## **Locator Map**





## **Satellite Map**





# LISTING REPRESENTATIVE For more information contact:



**Representative** Daniel Hunning

Mobile

(970) 227-1230

Office

(308) 524-9320

Email

daniel@greatplains.land

Address

City / State / Zip

| NOTES |  |  |
|-------|--|--|
|       |  |  |
|       |  |  |
|       |  |  |
|       |  |  |
|       |  |  |
|       |  |  |
|       |  |  |
|       |  |  |
|       |  |  |
|       |  |  |
|       |  |  |
|       |  |  |
| -     |  |  |
|       |  |  |
|       |  |  |
|       |  |  |
|       |  |  |
|       |  |  |
|       |  |  |



| <u>NOTES</u> |  |
|--------------|--|
|              |  |
|              |  |
|              |  |
|              |  |
|              |  |
|              |  |
|              |  |
|              |  |
|              |  |
|              |  |
|