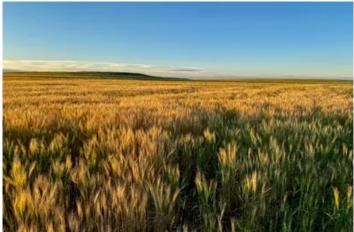

### **PROPERTY DESCRIPTION**

Cropland investment or nice building site with paved Highway 59 & County Road 18 frontage, located only a short distance from Haxtun, CO. Currently, a majority of the acreage is in a crop rotation and is subject to tenant rights. With good soils, it would make a nice place to build or just keep as an investment in cropland production. There are several building sites found on the property with great views and power nearby along the road. Located in the center of the parcel is an elevated hill, allowing for views of the surrounding area and a possible walk-out basement. More acreage is available for purchase. Contact the local Land Professional for more information or to schedule a private showing.

- Legal N2NW4 SEC29 T7N R47W
- State Highway 59 frontage
- · Cropland income
- · Building sites
- Power nearby
- Low taxes

When purchasing a property listed by Great Plains Land Company, a Buyer's Broker, if applicable, must be identified on first contact and present at the initial showing of the property to participate in a real estate commission. If these conditions are not met, compensation if any will be at the sole discretion of Great Plains Land Company.