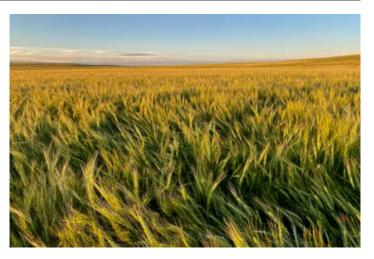

### **PROPERTY DESCRIPTION**

Cropland investment or nice building site with paved Highway 59 & County Road 18 frontage, located only a short distance from Haxtun, CO. Currently, a majority of the acreage is in a crop rotation and is subject to tenant rights. With good soils, it would make a nice place to build or just keep as an investment in cropland production. There are several building sites found on the property with great views and power nearby along the road. Located in the center of the parcel is an elevated hill, allowing for views of the surrounding area and a possible walk-out basement. More acreage is available for purchase. Contact the local Land Professional for more information or to schedule a private showing.