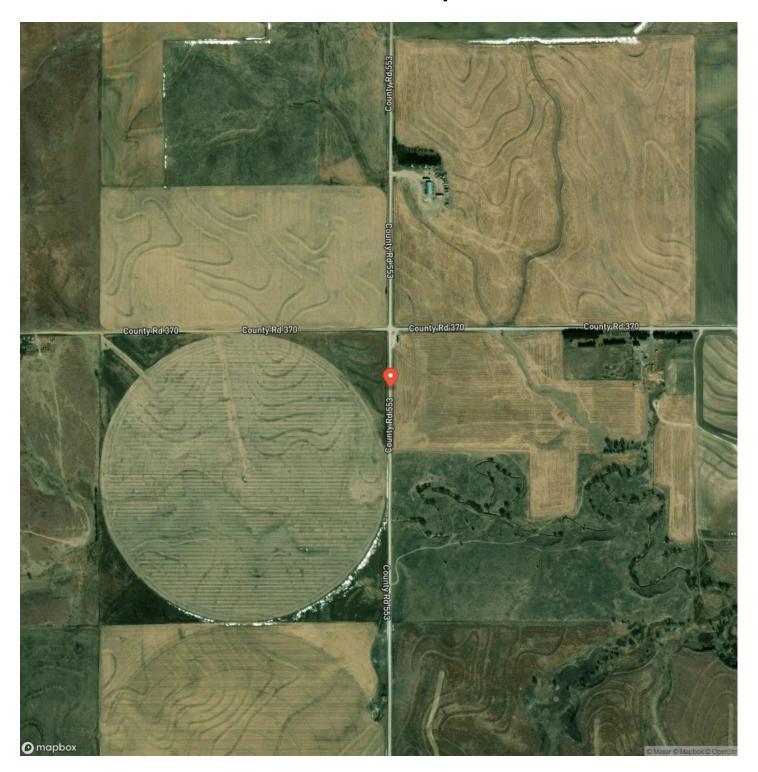

rvey has been completed and is available upon request. Please contact the Listing Land Professional for more information or to schedule a showing.

- · Located North of Hill City, KS
- Tillable
- · Productive Soils
- Possession Upon Closing
- Road Frontage on Multiple Sides
- Hunting Lease Income Potential

When purchasing a property listed by Great Plains Land Company, a Buyer's Broker, if applicable, must be identified on first contact and present at the initial showing of the property to participate in a real estate commission. If these conditions are not met, compensation, if any will be at the sole discretion of Great Plains Land Company.



### Productive Cropland & Creek Bottom Hill City, KS / Graham County





## **Locator Map**





### **Locator Map**





## **Satellite Map**





# Productive Cropland & Creek Bottom Hill City, KS / Graham County

# LISTING REPRESENTATIVE For more information contact:



Representative

Daniel Hunning

Mobile

(970) 227-1230

Office

(308) 524-9320

**Email** 

daniel@greatplains.land

Address

**City / State / Zip** Merino, CO 80741

| <u>NOTES</u> |  |  |
|--------------|--|--|
|              |  |  |
|              |  |  |
|              |  |  |
|              |  |  |
|              |  |  |
|              |  |  |
|              |  |  |
|              |  |  |
|              |  |  |
|              |  |  |
|              |  |  |
|              |  |  |
|              |  |  |
|              |  |  |



| <u>NOTES</u> |  |
|--------------|--|
|              |  |
|              |  |
|              |  |
|              |  |
|