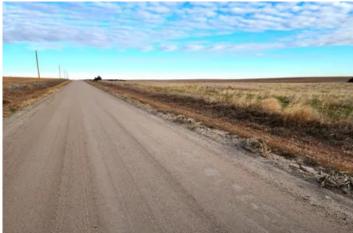

#### **PROPERTY DESCRIPTION**

Here a tract of farmland & treed draw that is turn-key ready for the farmer looking to add to an existing operation or an investor looking to add to their portfolio. With good soils and relatively flat contours, you can expect this property to produce good yields of Wheat, Milo, or Corn. Possession is available upon closing. Good gravel county road frontage on multiple sides of this property allows for easy access and is a short distance from State Highway 283. There are several potential building sites found on the property with great views and power close along the road. Located in a great area for upland birds, the parcel also offers some hunting opportunities or to be leased out for hunting creating additional annual income. A recent survey has been completed and is available upon request. Please contact the Listing Land Professional for more information or to schedule a showing.

- · Located North of Hill City, KS
- Tillable
- · Productive Soils
- Possession Upon Closing
- Road Frontage on Multiple Sides
- Hunting Lease Income Potential

When purchasing a property listed by Great Plains Land Company, a Buyer's Broker, if applicable, must be identified on first contact and present at the initial showing of the property to participate in a real estate commission. If these conditions are not met, compensation, if any will be at the sole discretion of Great Plains Land Company.