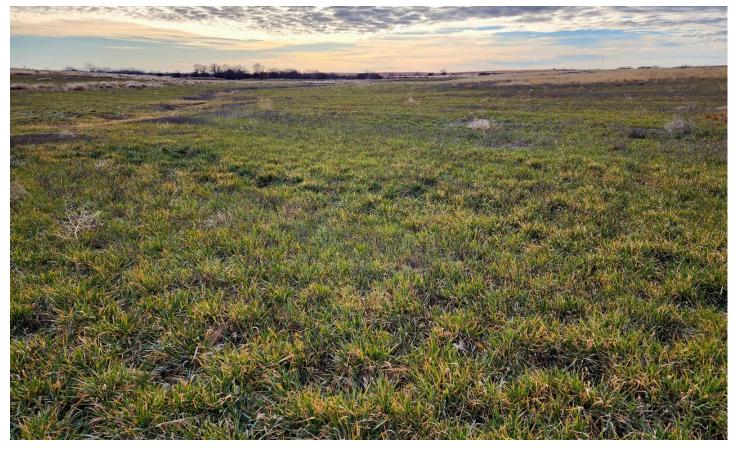

#### **PROPERTY DESCRIPTION**

Here a tract of farmland & treed draw that is turn-key ready for the farmer looking to add to an existing operation or an investor looking to add to their portfolio. With good soils and relatively flat contours, you can expect this property to produce good yields of Wheat, Milo, or Corn. Possession is available upon closing. Good gravel county road frontage on multiple sides of this property allows for easy access and is a short distance from State Highway 283. There are several potential building sites found on the property with great views and power close along the road. Located in a great area for upland birds, the parcel also offers some hunting opportunities or to be leased out for hunting creating additional annual income. A recent survey has been completed and is available upon request. Please contact the Listing Land Professional for more information or to schedule a showing.

- · Located North of Hill City, KS
- Tillable
- · Productive Soils
- Possession Upon Closing
- Road Frontage on Multiple Sides
- Hunting Lease Income Potential

When purchasing a property listed by Great Plains Land Company, a Buyer's Broker, if applicable, must be identified on first contact and present at the initial showing of the property to participate in a real estate commission. If these conditions are not met, compensation, if any will be at the sole discretion of Great Plains Land Company.