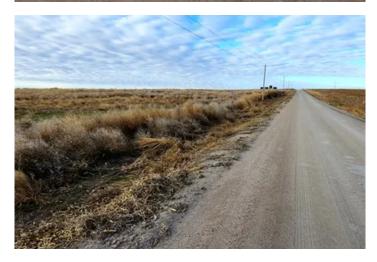

#### **PROPERTY DESCRIPTION**

Here a tract of farmland & treed draw that is turn-key ready for the farmer looking to add to an existing operation or an investor looking to add to their portfolio. With good soils and relatively flat contours, you can expect this property to produce good yields of Wheat, Milo, or Corn. Possession is available upon closing. Good gravel county road frontage on multiple sides of this property allows for easy access and is a short distance from State Highway 283. There are several potential building sites found on the property with great views and power close along the road. Located in a great area for upland birds, the parcel also offers some hunting opportunities or to be leased out for hunting creating additional annual income. A recent survey has been completed and is available upon request. Please contact the Listing Land Professional for more information or to schedule a showing.

- · Located North of Hill City, KS
- Tillable
- · Productive Soils
- Possession Upon Closing
- Road Frontage on Multiple Sides
- Hunting Lease Income Potential

When purchasing a property listed by Great Plains Land Company, a Buyer's Broker, if applicable, must be identified on first contact and present at the initial showing of the property to participate in a real estate commission. If these conditions are not met, compensation, if any will be at the sole discretion of Great Plains Land Company.