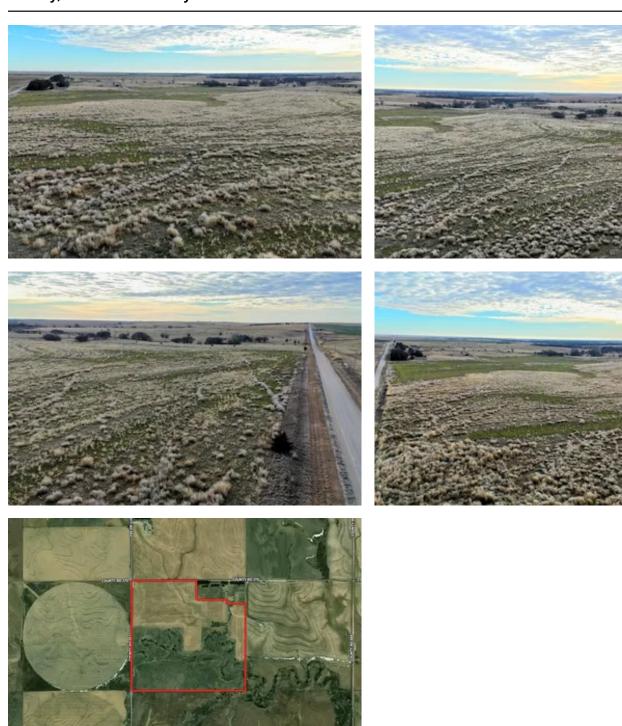

#### **PROPERTY DESCRIPTION**

Here a tract of farmland & treed draw that is turn-key ready for the farmer looking to add to an existing operation or an investor looking to add to their portfolio. With good soils and relatively flat contours, you can expect this property to produce good yields of Wheat, Milo, or Corn. Possession is available upon closing. Good gravel county road frontage on multiple sides of this property allows for easy access and is a short distance from State Highway 283. There are several potential building sites found on the property with great views and power close along the road. Located in a great area for upland birds, the parcel also offers some hunting opportunities or to be leased out for hunting creating additional annual income. A recent survey has been completed and is available upon request. Please contact the Listing Land Professional for more information or to schedule a showing.

- · Located North of Hill City, KS
- Tillable
- · Productive Soils
- Possession Upon Closing
- Road Frontage on Multiple Sides
- Hunting Lease Income Potential

When purchasing a property listed by Great Plains Land Company, a Buyer's Broker, if applicable, must be identified on first contact and present at the initial showing of the property to participate in a real estate commission. If these conditions are not met, compensation, if any will be at the sole discretion of Great Plains Land Company.

## **Satellite Map**