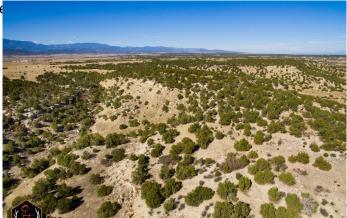

## **PROPERTY DESCRIPTION**

This unspoiled property with easy access to and from I-25 offers endless possibilities. If you are in the market for SPECTACULAR views, this is the piece of land for you! Off to the west are breathtaking views of Greenhorn Mountain and the Sangre De Cristo Mountains. To the East, you can see rolling hills, with mesas stretching across the sky. This property also overlooks Greenhorn Creek. Mule deer, whitetail deer, turkey, and many other animals roam this area and enjoy the thick cover this property has to offer. The varied terrain gives this scenic lot privacy and seclusion: abundant sunshine, blue skies, and fresh air.

#### **PROPERTY ATTRIBUTES**

- 71.75 +/- acres
- Vegetation includes Cedars, Junipers, and scrub oak.
- Elevation 5,400-5,700 ft

# **Aerial Maps**

Tames

**SPORTING PROPERTIES** 

**MORE INFO ONLINE:** 