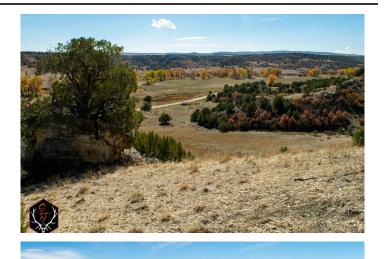

## **PROPERTY DESCRIPTION**

This unspoiled property with easy access to and from I-25 offers endless possibilities. If you are in the market for SPECTACULAR views, this is the piece of land for you! Off to the west are breathtaking views of Greenhorn Mountain and the Sangre De Cristo Mountains. To the East, you can see rolling hills, with mesas stretching across the sky. This property also overlooks Greenhorn Creek. Mule deer, whitetail deer, turkey, and many other animals roam this area and enjoy the thick cover this property has to offer. The varied terrain gives this scenic lot privacy and seclusion: abundant sunshine, blue skies, and fresh air.

#### **PROPERTY ATTRIBUTES**

- 71.75 +/- acres
- Vegetation includes Cedars, Junipers, and scrub oak.
- Elevation 5,400-5,700 ft