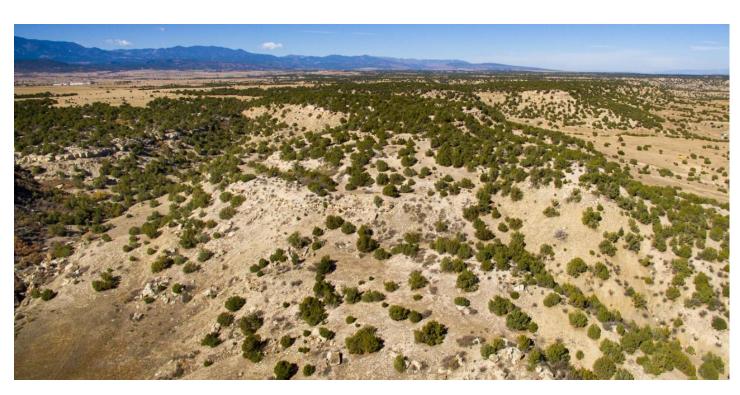

## **PROPERTY DESCRIPTION**

This unspoiled property with easy access to and from I-25 offers endless possibilities. If you are in the market for SPECTACULAR views, this is the piece of land for you! Off to the west are breathtaking views of Greenhorn Mountain and the Sangre De Cristo Mountains. To the East, you can see rolling hills, with mesas stretching across the sky. This property also overlooks Greenhorn Creek. Mule deer, whitetail deer, turkey, and many other animals roam this area and enjoy the thick cover this property has to offer. The varied terrain gives this scenic lot privacy and seclusion: abundant sunshine, blue skies, and fresh air.

#### **PROPERTY ATTRIBUTES**

- 71.75 +/- acres
- Vegetation includes Cedars, Junipers, and scrub oak.
- Elevation 5,400-5,700 ft

#### RECREATION

- 29 min (27.1 mi) to Lake Pueblo State Park, Pueblo Reservoir
- 30 min (22.0 mi)to San Isabel National Forest, Lake Isabel

#### LOCATION

- 20 min (22.2 mi) to Pueblo, Colorado
- 9 min (6.5 mi) to Colorado City, Colorado

Page 3

**MORE INFO ONLINE:** 