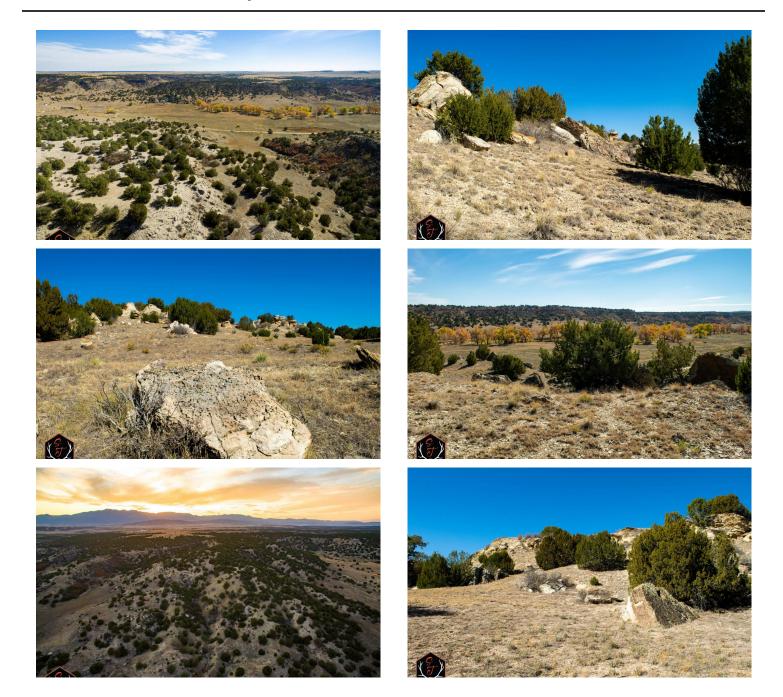

## **PROPERTY DESCRIPTION**

This unspoiled property with easy access to and from I-25 offers endless possibilities. If you are in the market for SPECTACULAR views, this is the piece of land for you! Off to the west are breathtaking views of Greenhorn Mountain and the Sangre De Cristo Mountains. To the East, you can see rolling hills, with mesas stretching across the sky. This property also overlooks Greenhorn Creek. Mule deer, whitetail deer, turkey, and many other animals roam this area and enjoy the thick cover this property has to offer. The varied terrain gives this scenic lot privacy and seclusion: abundant sunshine, blue skies, and fresh air.

#### **PROPERTY ATTRIBUTES**

- 71.75 +/- acres
- Vegetation includes Cedars, Junipers, and scrub oak.
- Elevation 5,400-5,700 ft