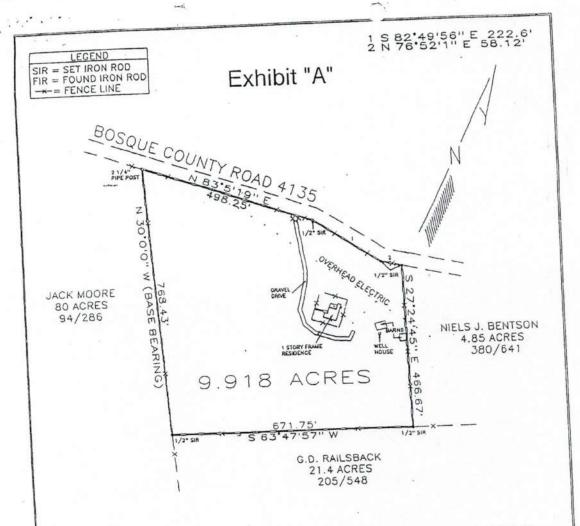

PLAT SHOWING THE SURVEY OF 9.918 ACRES LYING AND SITUATED IN THE JOSEPH DENNIS SURVEY A-227 IN BOSQUE COUNTY, TEXAS. SAID LAND IS ALL OF THAT CERTAIN 9.84 ACRES DESCRIBED IN A DEED FROM GEORGE H. JENNINGS ET UX WANDA JENNINGS TO ROBERT N. INVOLUME 288, PAGE 553 OF THE DEED CREECH ET UX KATHI S. CREECH AS RECORDED

## ROBERT N. CREECH TRACT

FIELD NOTES for a lot, tract, or parcel of land containing 9.918 acres lying and situated in the Joseph Dennis Survey A-227 in Bosque County, Texas. Said land is all of that certain 9.84 acres described in a deed from George H. Jennings et ux Wanda Jennings to Robert N. Creech et ux Kathi S. Creech as recorded in Volume 288, Page 553 of the Deed Records of Bosque County, and is more particularly described by metes and bounds as follows:

BEGINNING at a 1/2 inch iron rod set at a steel corner post in the south line of Bosque County Road 4135, for the northeast corner of said 9.84 acres;

THENCE: S 27 deg 24 min 45 sec E 466.67 feet along a fence line to a 1/2 inch iron rod set in the top of a 12 inch corner post, for the southeast corner of said 9.84 acres;

THENCE: S 63 deg 47 min 57 sec W 671.75 feet along a fence line to a 1/2 inch iron rod set at a corner post, for the southwest corner of said 9.84 acres;

THENCE: N 30 deg 0 min 0 sec W (base bearing) 768.43 feet along a fence line to a 2 1/4 inch pipe corner post in the south line of said county road, for the northwest corner of said 9.84 acres;

THENCE: N 83 deg 5 min 19 sec E 498.25 feet along the south fence line of said county road to a 1/2 inch iron rod set at a fence angle;

THENCE: S 82 deg 49 min 56 sec E 222.60 feet along the south fence line of said county road to a 1/2 inch iron rod set at a fence angle;

THENCE: N 76 deg 52 min 1 sec E 58.12 feet along the south fence line of said county road to the place of beginning, containing 9.918 acres of land.

I certify that the above field notes represent a true and accurate survey as made by me on the ground June 20, 2000