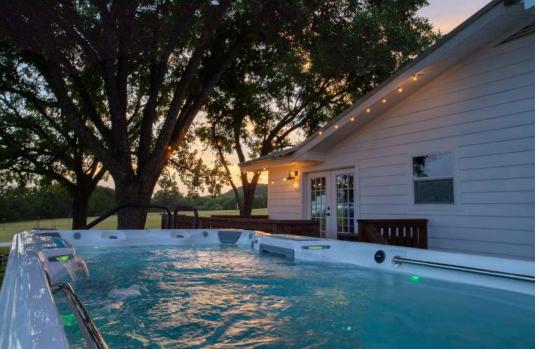

# \$525,000.00 Completely remodeled farm house in the country!

bathroom vanities, and custom trim throughout. The home features original beautiful hardwood floors. There is a large mudroom and utility room just off the backporch. The property has mature Pecan trees surrounding it. Lots of deer and turkey activity and is completely secluded, no other houses in sight. Perfect for a family residence or weekend retreat. The beauty, serenity, and comfort here are unequalled. Sit on the front, or side porch and take in the views of Bosque County! This will sell fast. Shown by appointment only. Improvements made in 2017

- Resided the whole house with new hardy board siding and new shutters
- Refinished and stained original hardwood floors

Rare find! Newly remodeled 1960 farmhouse on 10 acres offering gently rolling topography and beautiful countryside views. Located in a quiet, safe, and peaceful area, this well-built structurally sound home that is 1456 sq.ft. and has almost everything updated. The home is 3-bedroom/2 bath. All new appliances in the kitchen, open shelving, and accentuated by Fantasy Granite countertops. The house has custom open shelving, custom