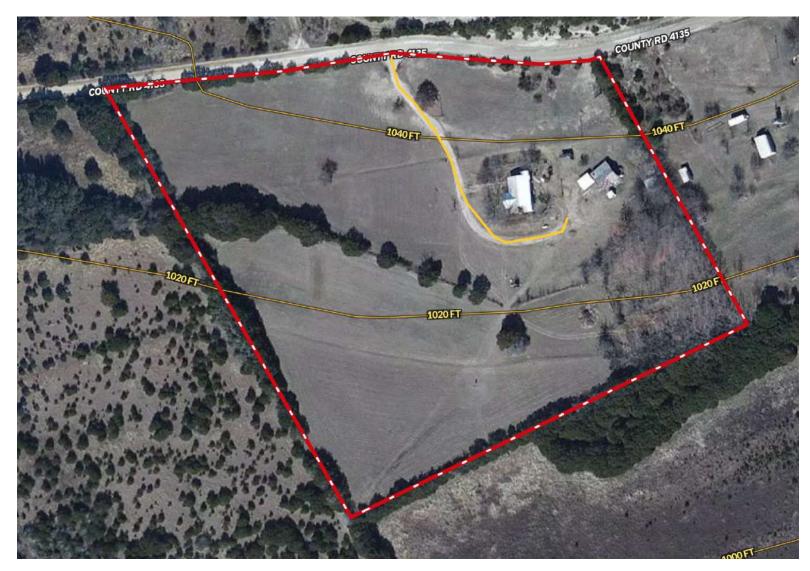

# 9.918 ACRES + FARMHOUSE

## Stefanie Cobb, Ranch Broker Tai C. Klam, Ranch Broker

tel: 972-989-5220 or 254-253-0157 Email: taiklam@yahoo.com cobbranchproperties.com

251 County Road 4135, Meridian, Texas
76665 Bosque County
\$525,000.00 + 9.918 Acres