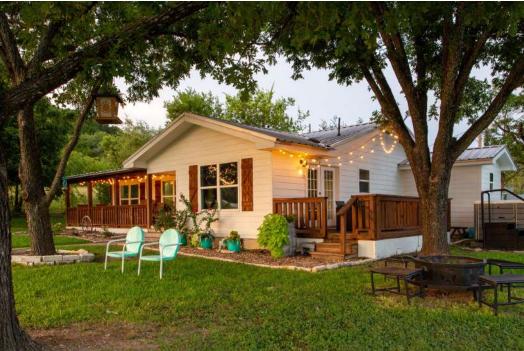

# \$525,000.00 Completely remodeled farm house in the country!

bathroom vanities, and custom trim throughout. The home features original beautiful hardwood floors. There is a large mudroom and utility room just off the backporch. The property has mature Pecan trees surrounding it. Lots of deer and turkey activity and is completely secluded, no other houses in sight. Perfect for a family residence or weekend retreat. The beauty, serenity, and comfort here are unequalled. Sit on the front, or side porch and take in the views of Bosque County! This will sell fast. Shown by appointment only. Improvements made in 2017

- Resided the whole house with new hardy board siding and new shutters
- Refinished and stained original hardwood floors

Rare find! Newly remodeled 1960 farmhouse on 10 acres offering gently rolling topography and beautiful countryside views. Located in a quiet, safe, and peaceful area, this well-built structurally sound home that is 1456 sq.ft. and has almost everything updated. The home is 3-bedroom/2 bath. All new appliances in the kitchen, open shelving, and accentuated by Fantasy Granite countertops. The house has custom open shelving, custom

- · New sheetrock, texture, and paint throughout
- New windows throughout
- New custom cabinets
- New custom bathroom vanities
- Fantasy Granite countertops throughout
- · New custom trim throughout
- · New doors throughout
- Installed a Storm shelter
- Re-rocked the driveway
- All new appliances
- · All new light fixtures, faucets, and hardware throughout
- · Covered front porch addition
- Large pasture for wildlife
- Taxes: \$4500.00 per year, not ag. exempt
- Water: Mustang Water