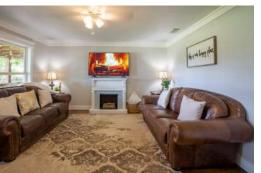

# \$525,000.00 Completely remodeled farm house in the country!

bathroom vanities, and custom trim throughout. The home features original beautiful hardwood floors. There is a large mudroom and utility room just off the backporch. The property has mature Pecan trees surrounding it. Lots of deer and turkey activity and is completely secluded, no other houses in sight. Perfect for a family residence or weekend retreat. The beauty, serenity, and comfort here are unequalled. Sit on the front, or side porch and take in the views of Bosque County! This will sell fast. Shown by appointment only. Improvements made in 2017

- Resided the whole house with new hardy board siding and new shutters
- Refinished and stained original hardwood floors

Rare find! Newly remodeled 1960 farmhouse on 10 acres offering gently rolling topography and beautiful countryside views. Located in a quiet, safe, and peaceful area, this well-built structurally sound home that is 1456 sq.ft. and has almost everything updated. The home is 3-bedroom/2 bath. All new appliances in the kitchen, open shelving, and accentuated by Fantasy Granite countertops. The house has custom open shelving, custom