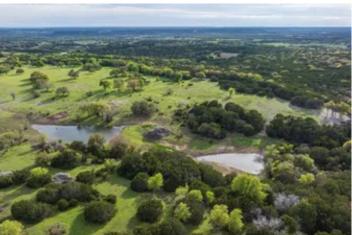

This property boasts rolling terrain and expansive views, making it an ideal location for those seeking a picturesque landscape. The seller has cleared the property selectively, providing access to almost all boundary lines. With several building sites available, complete with large oak trees, this property is perfect for those who want to build their dream home. You can watch a video to see how beautiful this property truly is. Hunters will appreciate the recently carved-out senderos, which provide better accessibility and create an ideal habitat for various wildlife species. The property features two stock tanks, a variety of oak trees, other hardwoods, and cedar, which contribute to the property's natural beauty. One Mustang Valley Co-Op water meter is included. The property is currently agricultural-exempt.

\*\*Photos taken are from a large parcel representing this property but may consist of images outside the boundaries of the 125 acres.

This property can be purchased in tracts of 75 Acres or 200 acres of different sizes. Contact the broker for more information.