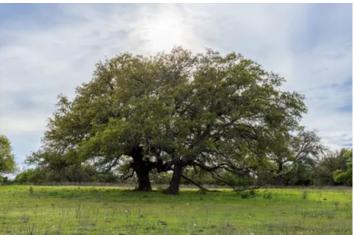

This property boasts rolling terrain and expansive views, making it an ideal location for those seeking a picturesque landscape. The seller has cleared the property selectively, providing access to almost all boundary lines. With several building sites available, complete with large oak trees, this property is perfect for those who want to build their dream home. You can watch a video to see how beautiful this property truly is. Hunters will appreciate the recently carved-out senderos, which provide better accessibility and create an ideal habitat for various wildlife species. The property features two stock tanks, a variety of oak trees, other hardwoods, and cedar, which contribute to the property's natural beauty. One Mustang Valley Co-Op water meter is included. The property is currently agricultural-exempt.