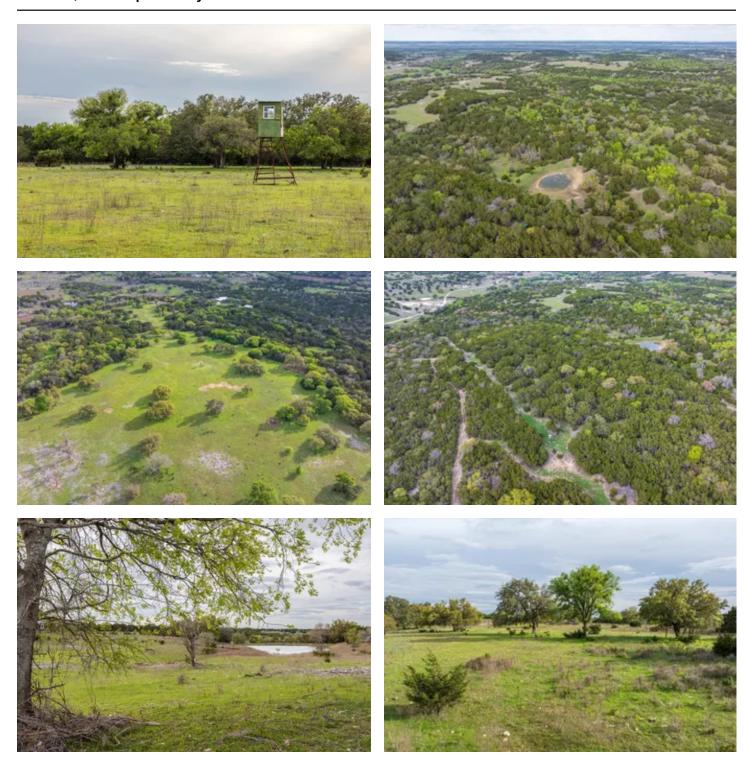

#### **PROPERTY DESCRIPTION**

1434 CR 2130 Meridian, TX 76665

Are you searching for an unimproved land tract with a water meter near the town? If yes, here is the perfect property for you, a 125-acre tract is for sale, situated approximately 5 miles away from Meridian, Texas. This property offers an ideal blend of seclusion and proximity to modern amenities.

This property boasts rolling terrain and expansive views, making it an ideal location for those seeking a picturesque landscape. The seller has cleared the property selectively, providing access to almost all boundary lines. With several building sites available, complete with large oak trees, this property is perfect for those who want to build their dream home. You can watch a video to see how beautiful this property truly is. Hunters will appreciate the recently carved-out senderos, which provide better accessibility and create an ideal habitat for various wildlife species. The property features two stock tanks, a variety of oak trees, other hardwoods, and cedar, which contribute to the property's natural beauty. One Mustang Valley Co-Op water meter is included. The property is currently agricultural-exempt.

\*\*Photos taken are from a large parcel representing this property but may consist of images outside the boundaries of the 125 acres.

This property can be purchased in tracts of 75 Acres or 200 acres of different sizes. Contact the broker for more information.