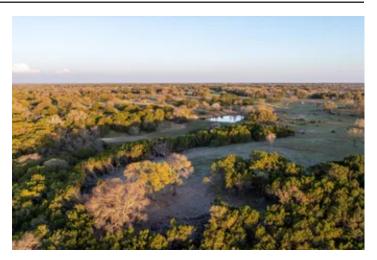

This property boasts rolling terrain and expansive views, making it an ideal location for those seeking a picturesque landscape. The seller has cleared the property selectively, providing access to almost all boundary lines. With several building sites available, complete with large oak trees, this property is perfect for those who want to build their dream home. You can watch a video to see how beautiful this property truly is. Hunters will appreciate the recently carved-out senderos, which provide better accessibility and create an ideal habitat for various wildlife species. The property features two stock tanks, a variety of oak trees, other hardwoods, and cedar, which contribute to the property's natural beauty. One Mustang Valley Co-Op water meter is included. The property is currently agricultural-exempt.

\*\*Photos taken are from a large parcel representing this property but may consist of images outside the boundaries of the 125 acres.

This property can be purchased in tracts of 75 Acres or 200 acres of different sizes. Contact the broker for more information.