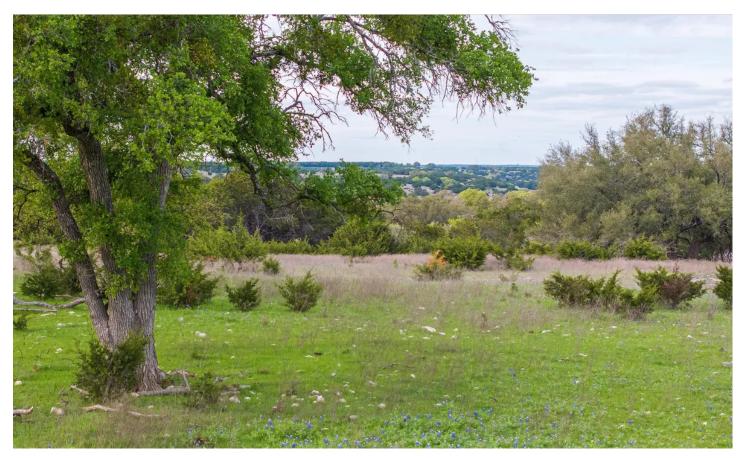

#### **PROPERTY DESCRIPTION**

1434 CR 2130 Meridian, TX 76665

Are you searching for an unimproved land tract with a water meter near the town? If yes, here is the perfect property for you, a 125-acre tract is for sale, situated approximately 5 miles away from Meridian, Texas. This property offers an ideal blend of seclusion and proximity to modern amenities.

This property boasts rolling terrain and expansive views, making it an ideal location for those seeking a picturesque landscape. The seller has cleared the property selectively, providing access to almost all boundary lines. With several building sites available, complete with large oak trees, this property is perfect for those who want to build their dream home. You can watch a video to see how beautiful this property truly is. Hunters will appreciate the recently carved-out senderos, which provide better accessibility and create an ideal habitat for various wildlife species. The property features two stock tanks, a variety of oak trees, other hardwoods, and cedar, which contribute to the property's natural beauty. One Mustang Valley Co-Op water meter is included. The property is currently agricultural-exempt.