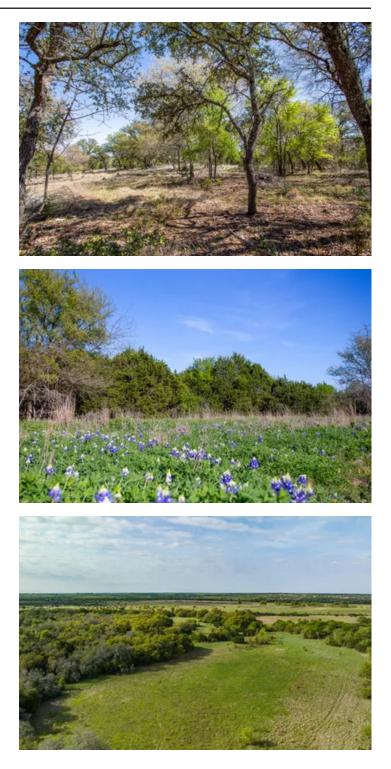

### **PROPERTY DESCRIPTION**

Offering 5 exclusive country properties ranging from 40 + |- Acres to 80 + |- Acres out of a total of 317 acres just outside of Valley Mills, Texas. These beautiful tracts are centrally located 30 minutes from Waco, TX, and 1.5 hours from Dallas/Forth Worth and Austin. Each tract is unique all offering the serenity of country life just minutes from modern amenities. The properties offer some of the highest elevations in the area and feature a wide range of topography-clusters of oaks throughout, existing water tanks, offering amazing building sites, abundant wildlife, and scenic views. Seller will soon begin to selectively clean and clear brush and add entrances to certain tracts.

TRACT 1: 40 + |- Acres-- Tucked off county road 3160 with clusters of oak trees all over the property offering great building sites, 1 tank, native grasses & pasture area making it perfect for horses or hay production, this tract as the original hand dug water well. Seller to provide a \$25,000.00 water well credit.