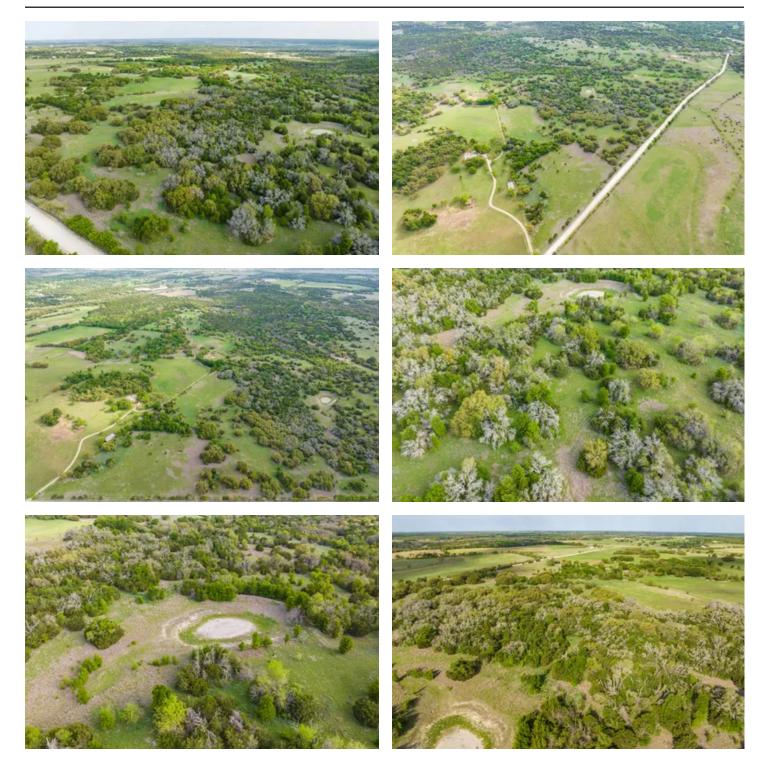

### **PROPERTY DESCRIPTION**

Offering 5 exclusive country properties ranging from 40 + |- Acres to 80 + |- Acres out of a total of 317 acres just outside of Valley Mills, Texas. These beautiful tracts are centrally located 30 minutes from Waco, TX, and 1.5 hours from Dallas/Forth Worth and Austin. Each tract is unique all offering the serenity of country life just minutes from modern amenities. The properties offer some of the highest elevations in the area and feature a wide range of topography-clusters of oaks throughout, existing water tanks, offering amazing building sites, abundant wildlife, and scenic views. Seller will soon begin to selectively clean and clear brush and add entrances to certain tracts.

TRACT 1: 40 + |- Acres-- Tucked off county road 3160 with clusters of oak trees all over the property offering great building sites, 1 tank, native grasses & pasture area making it perfect for horses or hay production, this tract as the original hand dug water well. Seller to provide a \$25,000.00 water well credit.