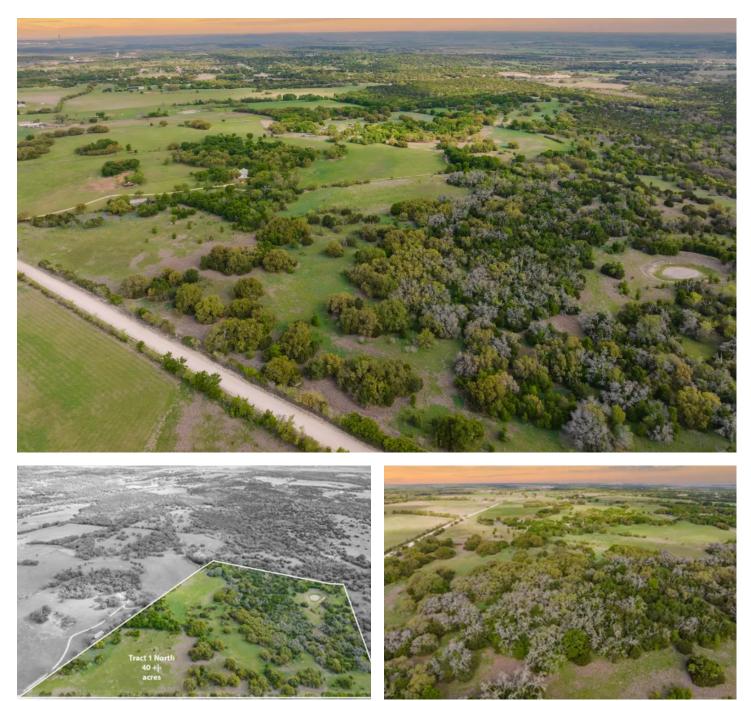

### **PROPERTY DESCRIPTION**

Offering 5 exclusive country properties ranging from 40 + |- Acres to 80 + |- Acres out of a total of 317 acres just outside of Valley Mills, Texas. These beautiful tracts are centrally located 30 minutes from Waco, TX, and 1.5 hours from Dallas/Forth Worth and Austin. Each tract is unique all offering the serenity of country life just minutes from modern amenities. The properties offer some of the highest elevations in the area and feature a wide range of topography-clusters of oaks throughout, existing water tanks, offering amazing building sites, abundant wildlife, and scenic views. Seller will soon begin to selectively clean and clear brush and add entrances to certain tracts.

TRACT 1: 40 + |- Acres-- Tucked off county road 3160 with clusters of oak trees all over the property offering great building sites, 1 tank, native grasses & pasture area making it perfect for horses or hay production, this tract as the original hand dug water well. Seller to provide a \$25,000.00 water well credit.