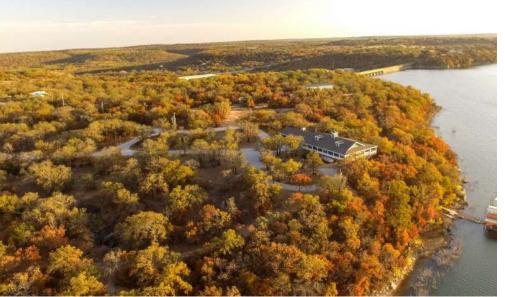

# **CISCO LAKE HAVEN**

608 CR 561 | Cisco, TX 76457

Relax & explore at this lake haven property on 10 + acres with questhouse and private boat docks with slip within 2 hours of DFW! The property has 693 feet of lake frontage on gorgeous Lake Cisco. Lake Cisco is on Sandy Creek, 55 miles east of Abilene and 5 miles North of Cisco. The predominate fish species is Largemouth Bass, Channel Catfish, White Crappie, Redear Sunfish. The lake is 25 ft. deep in the private dock area, 50 ft. in the channel. The main house is 2,170 sq. ft. with 4 bedrooms/2 baths + apartment with (3) twins, living area and full bath. The home has an open concept kitchen and living area with vast views of the lake. The master bedroom is just off the living area with a large spacious bathroom, separate shower and claw foot bathtub. The attached guesthouse has (3) twin beds, a living area, kitchenette and full bath. The house has spacious porches on either side of the home to relax and watch the sunset over the lake. The property is so unique, it sits on its own private hill overlooking Lake Cisco, and offers so much recreation including rock outcroppings, deer hunting, fishing, bird watching and more, it's the best of both worlds for the outdoorsmen! Where can you buy 10 acres with a beautiful lakefront view and all these amenities? Don't miss this opportunity to own this