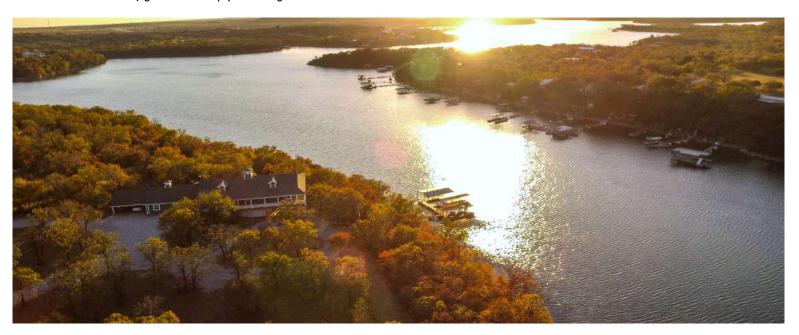

# **CISCO LAKE HAVEN**

608 CR 561 | Cisco, TX 76457

Relax & explore at this lake haven property on 10 + acres with questhouse and private boat docks with slip within 2 hours of DFW! The property has 693 feet of lake frontage on gorgeous Lake Cisco. Lake Cisco is on Sandy Creek, 55 miles east of Abilene and 5 miles North of Cisco. The predominate fish species is Largemouth Bass, Channel Catfish, White Crappie, Redear Sunfish. The lake is 25 ft. deep in the private dock area, 50 ft. in the channel. The main house is 2,170 sq. ft. with 4 bedrooms/2 baths + apartment with (3) twins, living area and full bath. The home has an open concept kitchen and living area with vast views of the lake. The master bedroom is just off the living area with a large spacious bathroom, separate shower and claw foot bathtub. The attached guesthouse has (3) twin beds, a living area, kitchenette and full bath. The house has spacious porches on either side of the home to relax and watch the sunset over the lake. The property is so unique, it sits on its own private hill overlooking Lake Cisco, and offers so much recreation including rock outcroppings, deer hunting, fishing, bird watching and more, it's the best of both worlds for the outdoorsmen! Where can you buy 10 acres with a beautiful lakefront view and all these amenities? Don't miss this opportunity to own this