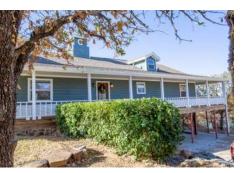

# **CISCO LAKE HAVEN**

608 CR 561 | Cisco, TX 76457

Relax & explore at this lake haven property on 10 + acres with questhouse and private boat docks with slip within 2 hours of DFW! The property has 693 feet of lake frontage on gorgeous Lake Cisco. Lake Cisco is on Sandy Creek, 55 miles east of Abilene and 5 miles North of Cisco. The predominate fish species is Largemouth Bass, Channel Catfish, White Crappie, Redear Sunfish. The lake is 25 ft. deep in the private dock area, 50 ft. in the channel. The main house is 2,170 sq. ft. with 4 bedrooms/2 baths + apartment with (3) twins, living area and full bath. The home has an open concept kitchen and living area with vast views of the lake. The master bedroom is just off the living area with a large spacious bathroom, separate shower and claw foot bathtub. The attached guesthouse has (3) twin beds, a living area, kitchenette and full bath. The house has spacious porches on either side of the home to relax and watch the sunset over the lake. The property is so unique, it sits on its own private hill overlooking Lake Cisco, and offers so much recreation including rock outcroppings, deer hunting, fishing, bird watching and more, it's the best of both worlds for the outdoorsmen! Where can you buy 10 acres with a beautiful lakefront view and all these amenities? Don't miss this opportunity to own this

Tai Cobb Klam

RANCH BROKER

tai@cobbranchproperties.com

(254) 253-0157

WWW.COBBRANCHPROPERTIES.COM

Main House - 4 bedroom + 2 Bath
Guesthouse- 3 Twins, Sofa + Full Bath
608 CO RD 561
Cisco, TX 76457
Eastland County