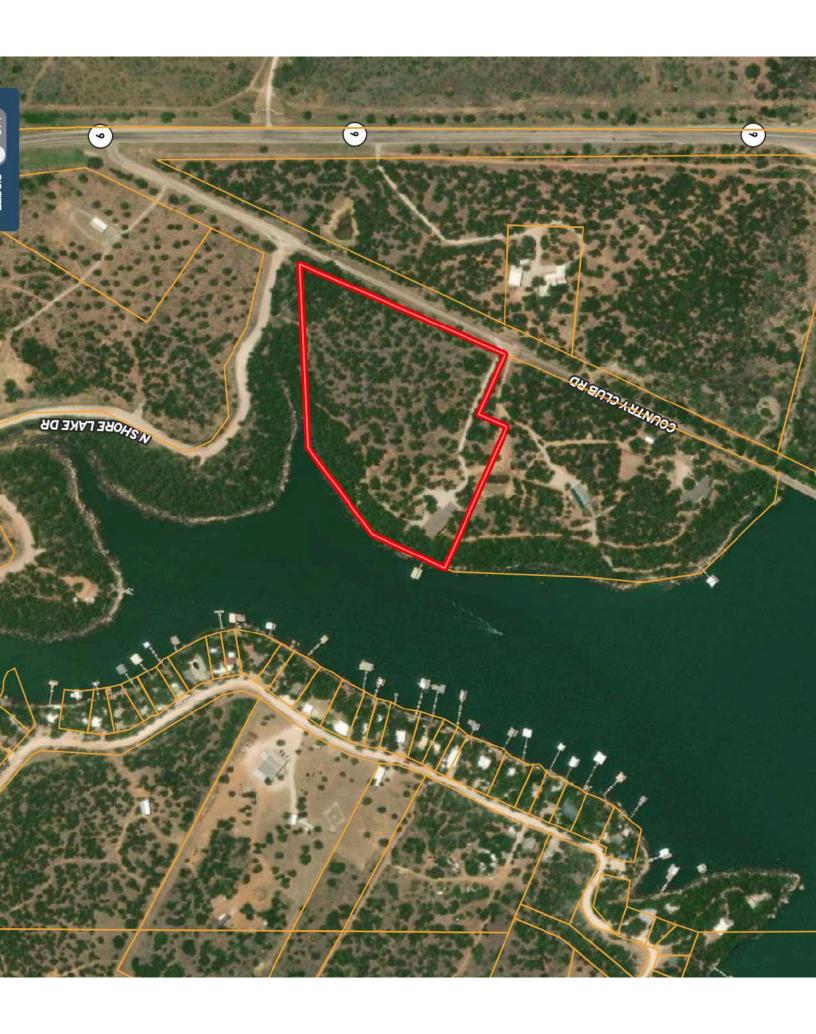

# **CISCO LAKE HAVEN**

608 CR 561 | Cisco, TX 76457

Relax & explore at this lake haven property on 10 + acres with questhouse and private boat docks with slip within 2 hours of DFW! The property has 693 feet of lake frontage on gorgeous Lake Cisco. Lake Cisco is on Sandy Creek, 55 miles east of Abilene and 5 miles North of Cisco. The predominate fish species is Largemouth Bass, Channel Catfish, White Crappie, Redear Sunfish. The lake is 25 ft. deep in the private dock area, 50 ft. in the channel. The main house is 2,170 sq. ft. with 4 bedrooms/2 baths + apartment with (3) twins, living area and full bath. The home has an open concept kitchen and living area with vast views of the lake. The master bedroom is just off the living area with a large spacious bathroom, separate shower and claw foot bathtub. The attached guesthouse has (3) twin beds, a living area, kitchenette and full bath. The house has spacious porches on either side of the home to relax and watch the sunset over the lake. The property is so unique, it sits on its own private hill overlooking Lake Cisco, and offers so much recreation including rock outcroppings, deer hunting, fishing, bird watching and more, it's the best of both worlds for the outdoorsmen! Where can you buy 10 acres with a beautiful lakefront view and all these amenities? Don't miss this opportunity to own this