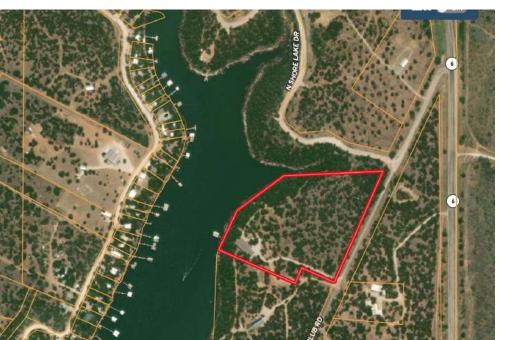

#### PROPERTY DESCRIPTION:

BEING 10.13 acres of land out of Survey 497, S.P. R.R. Co. Lands, A-464 Eastland County, Texas, and being a part of a tract of land described in deed recorded in Volume 841, Page 257, Deed Records of Eastland County, Texas;

BEGINNING at ½" iron pin set in the center of a county road for the northeast corner of this tract and the northeast corner of Volume 861, Page 275 and being called to be 2107.7' S 24°00'00" W and 2146.7' East of the northwest corner of Section 497;

THENCE S 24°00'00" W (Called Bearing) with the center of the county road 741.67' to a 1/2" iron pin set for the southeast corner of this tract;

THENCE N 66°07'30"W passing a 44" iron pin set at 36.94' and continuing a total of 218.18' to a set 4" iron pin;

THENCE S 23°52'30"W 102.4' to a set 1/2" iron pin;

THENCE N 66°07'30" W passing a set '4" iron pin at 434.82' and continuing a total of 512.46' to the shore of lake Cisco;

THENCE WITH THE 1520' CONTOUR AS FOLLOWS: N 25°24'42" E 265.24'; N 53°47'10"E 357.69' to a set '4" iron pin;

THENCE N 87°41'43"E 609.53' to the place of beginning and containing 10.13 acres of land.