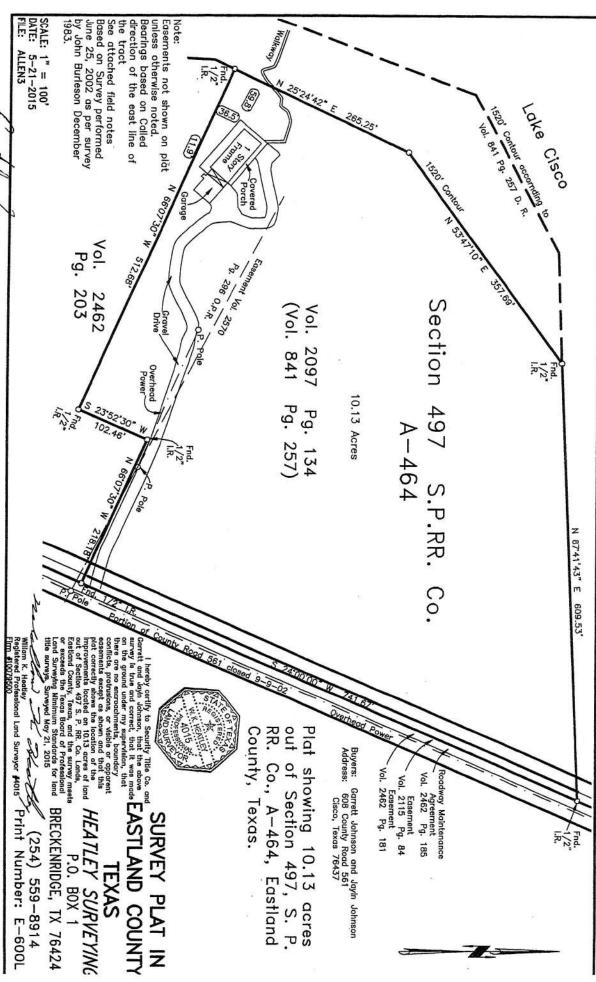

#### PROPERTY DESCRIPTION:

BEING 10.13 acres of land out of Survey 497, S.P. R.R. Co. Lands, A-464 Eastland County, Texas, and being a part of a tract of land described in deed recorded in Volume 841, Page 257, Deed Records of Eastland County, Texas;

BEGINNING at ½" iron pin set in the center of a county road for the northeast corner of this tract and the northeast corner of Volume 861, Page 275 and being called to be 2107.7' S 24°00'00" W and 2146.7' East of the northwest corner of Section 497;

THENCE S 24°00'00" W (Called Bearing) with the center of the county road 741.67' to a 1/2" iron pin set for the southeast corner of this tract;

THENCE N 66°07'30"W passing a 44" iron pin set at 36.94' and continuing a total of 218.18' to a set 4" iron pin;

THENCE S 23°52'30"W 102.4' to a set 1/2" iron pin;

THENCE N 66°07'30" W passing a set '4" iron pin at 434.82' and continuing a total of 512.46' to the shore of lake Cisco;

THENCE WITH THE 1520' CONTOUR AS FOLLOWS: N 25°24'42" E 265.24'; N 53°47'10"E 357.69' to a set '4" iron pin;

THENCE N 87°41'43"E 609.53' to the place of beginning and containing 10.13 acres of land.