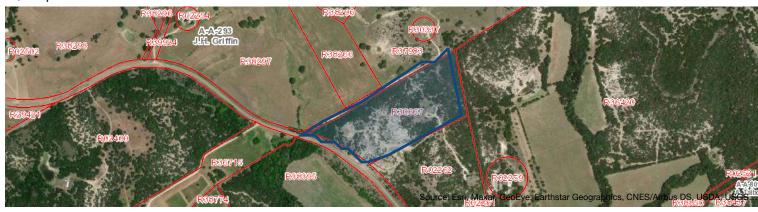

a double car garage and outdoor pergola and patio area that also extends to the screened in porch to the main home.

Harmony Valley in Bosque County is one of the most beautiful areas to live in. The property is located off paved road 2136. The road up to home is paved as well. There is 3 +/- acres behind the home to enjoy for hunting, bird watching or recreation.

Taxes: \$7,014.97, not agricultural exempt
Propane: Gas Range, heat and fireplace in living room
Minerals: Consult Broker for information on mineral interest
Surveyed in 2004 18.748 Acres



SELLING FINE TEXAS RANCHES

Stefanie Cobb or Tai Cobb Klam, Broker tel: 972-989-5200 or 254-253-0157 cobbranchproperties.com Bosque County, Texas, 18 AC +/-



# Bosque CAD Property Search

# Property ID: R30667 For Year 2020

# **♀** Мар



# ■ Property Details

| Account            |                                                                         |
|--------------------|-------------------------------------------------------------------------|
| Property ID:       | R30667                                                                  |
| Legal Description: | ABST A0293 GRIFFIN, J H Acres:18.4400                                   |
| Geographic ID:     | 30667                                                                   |
| Agent:             |                                                                         |
| Туре:              | R - REAL PROPERTY                                                       |
| Location           |                                                                         |