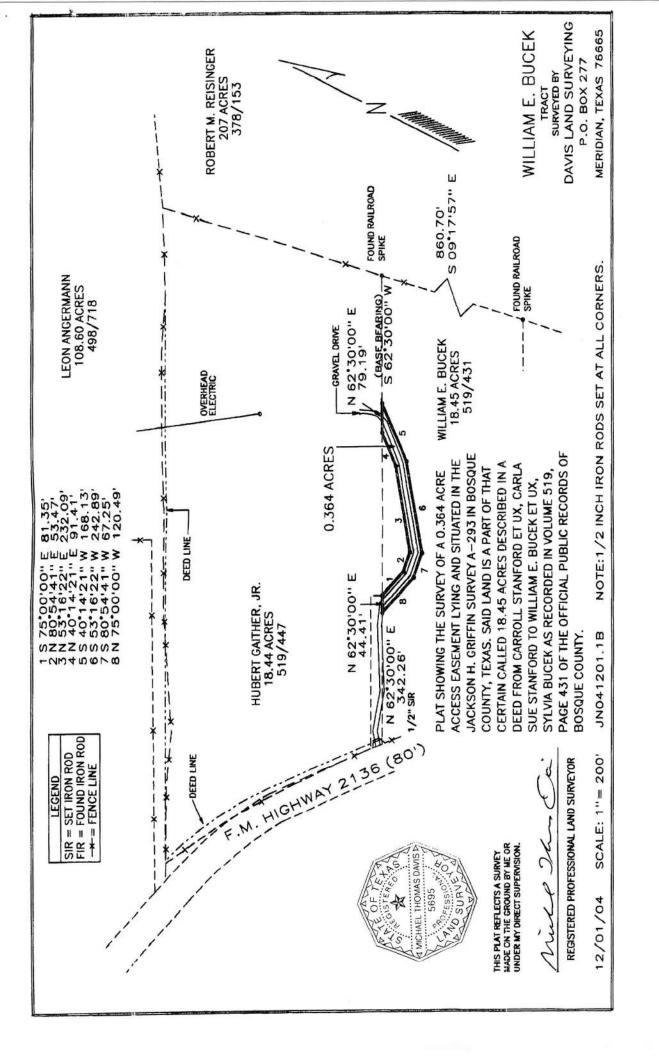

Taxes: \$7,014.97, not agricultural exempt
Propane: Gas Range, heat and fireplace in living room
Minerals: Consult Broker for information on mineral interest
Surveyed in 2004 18.748 Acres

SELLING FINE TEXAS RANCHES