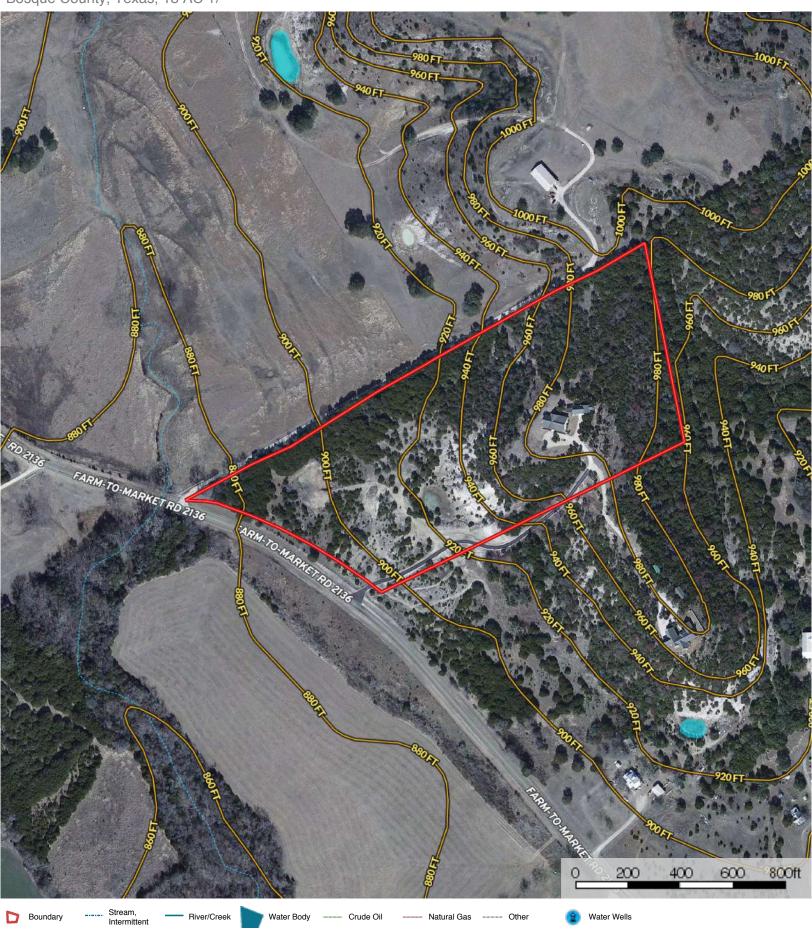

Harmony Valley in Bosque County is one of the most beautiful areas to live in. The property is located off paved road 2136. The road up to home is paved as well. There is 3 +/- acres behind the home to enjoy for hunting, bird watching or recreation.

Taxes: \$7,014.97, not agricultural exempt
Propane: Gas Range, heat and fireplace in living room
Minerals: Consult Broker for information on mineral interest
Surveyed in 2004 18.748 Acres

SELLING FINE TEXAS RANCHES

Stefanie Cobb or Tai Cobb Klam, Broker tel: 972-989-5200 or 254-253-0157 cobbranchproperties.com Bosque County, Texas, 18 AC +/-