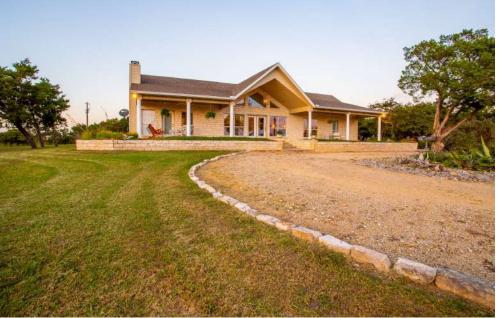

## 2326 FM 2136 | Clifton, TX 76634

18.748 Acres located in Harmony Valley in the heart of Bosque County. This ranch is 2 hours from Dallas/Fort worth area and offers the best of both worlds-Country life with majestic views and low maintenance land for you to enjoy! The land has an 80 ft. elevation change; the home is located on the highest point of the property, sitting at 980 feet above sea level with views all the way to Hamilton County. The 3-bedroom/2.5 baths was built in 2003. The house is 2161 sq. ft. with 1000 sq. ft. to enjoy the sunset or the sunrise. The crowning jewel of this home is the double-sided rock vent-less fireplace that sits in the center of the home. The fireplace and living room make this home so cozy and inviting to entertain or visit with friends. The large windows in the living area provide a tremendous amount of light inside the home and allow the sunrise and sunsets to be seen, as well as the vast view of harmony valley while sitting inside the living room enjoying a warm fire. The home offers a large open concept dining room just off the living room as well as a wet bar. The kitchen is an open concept with ample storage, gas range and walk in pantry, as well as offering a breakfast nook that extends to the screened in porch. You will enjoy cooking on the gas range, that is located on the island with high bar top and seeing the view of the fireplace. The custom stone home has crown molding throughout, vaulted ceilings in the main living area, tile floors in the living, kitchen and baths and real oak wood floors in the bedrooms.