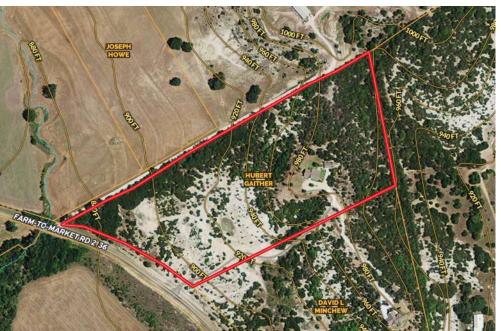

Harmony Valley in Bosque County is one of the most beautiful areas to live in. The property is located off paved road 2136. The road up to home is paved as well. There is 3 +/- acres behind the home to enjoy for hunting, bird watching or recreation.

Taxes: \$7,014.97, not agricultural exempt
Propane: Gas Range, heat and fireplace in living room
Minerals: Consult Broker for information on mineral interest
Surveyed in 2004 18.748 Acres

SELLING FINE TEXAS RANCHES