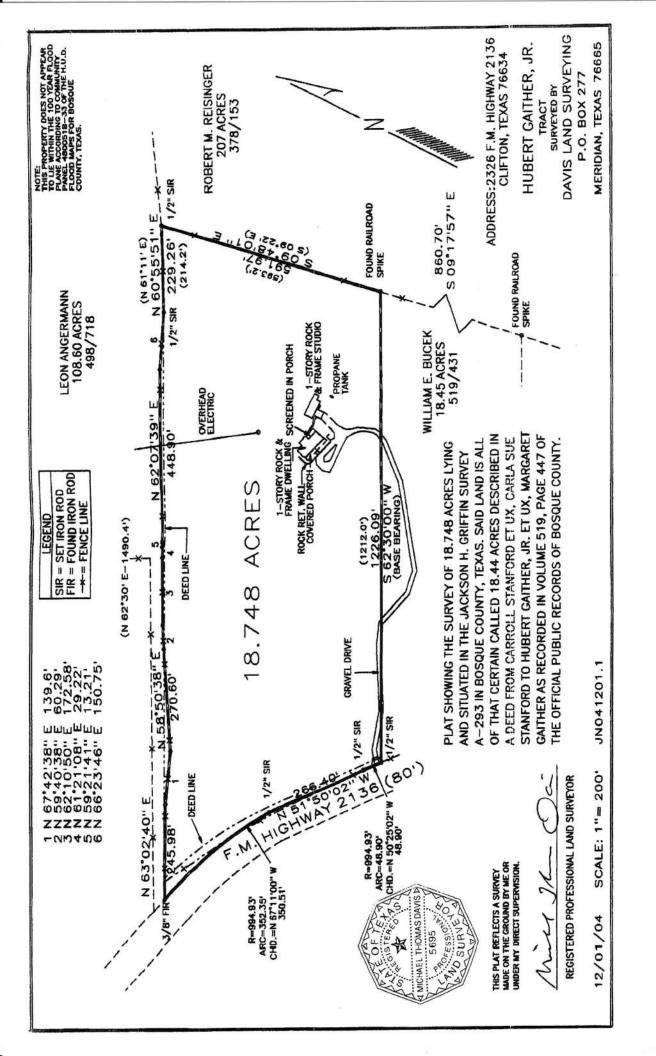

Taxes: \$7,014.97, not agricultural exempt
Propane: Gas Range, heat and fireplace in living room
Minerals: Consult Broker for information on mineral interest
Surveyed in 2004 18.748 Acres

SELLING FINE TEXAS RANCHES

# ■ Property Deed History

| Deed Date  | Туре | Description | Grantor | Grantee                       | Volume | Page | Number |
|------------|------|-------------|---------|-------------------------------|--------|------|--------|
| 12/17/2002 | 18   | DL          |         | GAITHER, HUBERT JR & MARGARET | 519    | 447  |        |