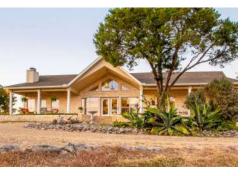

## 2326 FM 2136 | Clifton, TX 76634

18.748 Acres located in Harmony Valley in the heart of Bosque County. This ranch is 2 hours from Dallas/Fort worth area and offers the best of both worlds-Country life with majestic views and low maintenance land for you to enjoy! The land has an 80 ft. elevation change; the home is located on the highest point of the property, sitting at 980 feet above sea level with views all the way to Hamilton County. The 3-bedroom/2.5 baths was built in 2003. The house is 2161 sq. ft. with 1000 sq. ft. to enjoy the sunset or the sunrise. The crowning jewel of this home is the double-sided rock vent-less fireplace that sits in the center of the home. The fireplace and living room make this home so cozy and inviting to entertain or visit with friends. The large windows in the living area provide a tremendous amount of light inside the home and allow the sunrise and sunsets to be seen, as well as the vast view of harmony valley while sitting inside the living room enjoying a warm fire. The home offers a large open concept dining room just off the living room as well as a wet bar. The kitchen is an open concept with ample storage, gas range and walk in pantry, as well as offering a breakfast nook that extends to the screened in porch. You will enjoy cooking on the gas range, that is located on the island with high bar top and seeing the view of the fireplace. The custom stone home has crown molding throughout, vaulted ceilings in the main living area, tile floors in the living, kitchen and baths and real oak wood floors in the bedrooms.

The master bedroom is just off the living room on its own wing, the bedroom offers a fireplace, and is spacious enough for a small sitting area as well as a desk for an office area. The master bedroom has French doors that lead to the front porch to view the sunrise and sunset. The master bathroom has double sinks, Jacuzzi tub, walk in closet and lots of storage space. There is also a separate walk-in closet in the bedroom for more storage. The other two bedrooms are just off the dining room area and share a full bath.

In addition to the main residence there is also a 550 sq. ft. art studio with  $\frac{1}{2}$  bath that has amazing large windows to let in the North light. The studio would make a great office, or guest quarters. Just off the studio is a double car garage and outdoor pergola and patio area that also extends to the screened in porch to the main home.