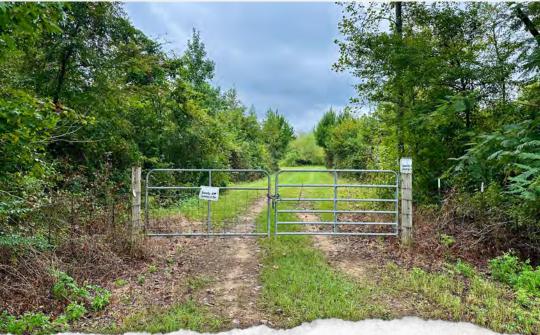

### **WELCOME TO THE WINSTON 150**

**WELCOME TO YOUR FUTURE OUTDOOR SANCTUARY IN WINSTON COUNTY, MS!** Located just southeast of Louisville in the Nanih Waiya Community, this incredible, turn-key 150± acre bottomland tract is a paradise for hunting enthusiasts. With an abundant number of deer, ducks, turkeys, rabbits, and other small game, this property will provide endless opportunities for outdoor adventures. The property features road frontage and convenient access off Highway 490. Upon entering the gate to this secluded and pristine tract, you'll immediately notice the extensive road system that allows you to drive your truck or ATV to every deer blind and duck hole - something you won't often find with swamp properties. The well-constructed roadwork makes navigation a breeze, and additional trails let you explore even further beyond the main roads. Four duck holes on the property typically host wood ducks, with the occasional mallard making an appearance. Included in the sale are four hunting blinds, all with feeders already set up - you can start hunting the day you close!

#### **PROPERTY INFORMATION:**

- 150± Total Acres
- Extensive Road System
- Borders Nanih Waiya Creek
- 4 Duck Holes
- 4 Deer Blinds/Feeders
- Mixed Hardwoods
- 10-Year-Old Natural Regeneration
- Bottomland
- FEMA Flood Plain
- Duck, Deer, Turkey, and Small Game