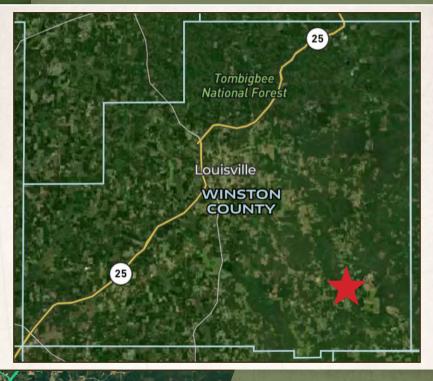

#### LOCATION:

- Winston County, MS
- Nanih Waiya Community
- Access on Highway 490
- 15± Miles SE of Louisville
- 50± Miles N of Meridian

This is a rare opportunity to own a premium piece of Nanih Waiya Creek land, ideal for hunting, recreation, or simply enjoying nature for years to come. Louisville is only 15 miles away and Meridian is roughly 50 miles away.

#### 150± ACRES WINSTON COUNTY, MISSISSIPPI

🚔 19 mi

Directions from Louisville, MS: Travel south on South Church Avenue for .5 miles. Turn left onto Highway 397 and travel 13.1 miles, then turn left onto Highway 490. Continue for 1.5 miles and the property/ sign will be on the left.