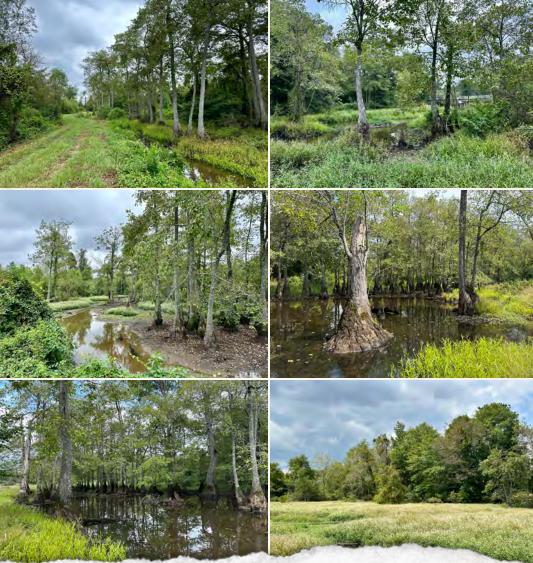

## **MORE ABOUT THE WINSTON 150**

The land's natural features include lush bottomland sloughs along Nanih Waiya Creek, which provide a perfect habitat for wildlife. Towering hardwoods, including oaks and swamp chestnuts, drop ample acorns, further enhancing the property's appeal to game animals. The creek bottomlands offer abundant water sources, prime bedding areas for deer, and plenty of wildlife activity. Well-worn deer trails traverse this place, running along creek edges, through wetlands, and along the road system. For turkey hunters, the presence of feathers and tracks promises exciting spring hunts.

#### **PROPERTY INFORMATION:**

- 150± Total Acres
- Extensive Road System
- Borders Nanih Waiya Creek
- 4 Duck Holes
- 4 Deer Blinds/Feeders
- Mixed Hardwoods
- 10-Year-Old Natural Regeneration
- Bottomland
- FEMA Flood Plain
- Duck, Deer, Turkey, and Small Game