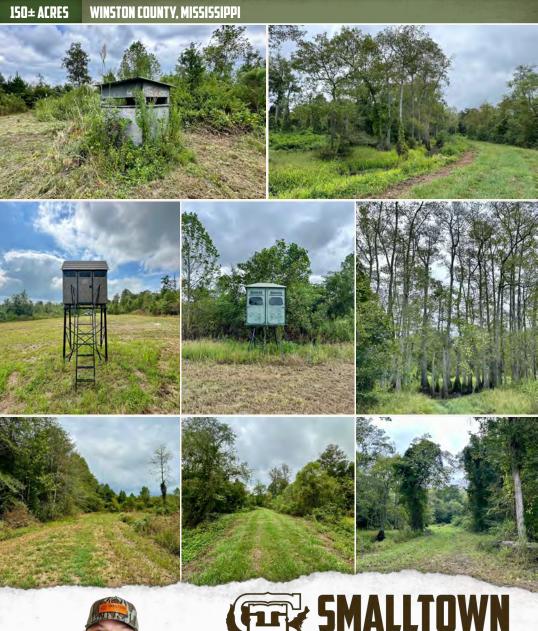

#### **PROPERTY INFORMATION:**

- 150± Total Acres
- Extensive Road System
- Borders Nanih Waiya Creek
- 4 Duck Holes
- 4 Deer Blinds/Feeders
- Mixed Hardwoods
- 10-Year-Old Natural Regeneration
- Bottomland
- FEMA Flood Plain
- Duck, Deer, Turkey, and Small Game

### **WELCOME TO THE WINSTON 150**

**WELCOME TO YOUR FUTURE OUTDOOR SANCTUARY IN WINSTON COUNTY, MS!** Located just southeast of Louisville in the Nanih Waiya Community, this incredible, turn-key 150± acre bottomland tract is a paradise for hunting enthusiasts. With an abundant number of deer, ducks, turkeys, rabbits, and other small game, this property will provide endless opportunities for outdoor adventures. The property features road frontage and convenient access off Highway 490. Upon entering the gate to this secluded and pristine tract, you'll immediately notice the extensive road system that allows you to drive your truck or ATV to every deer blind and duck hole - something you won't often find with swamp properties. The well-constructed roadwork makes navigation a breeze, and additional trails let you explore even further beyond the main roads. Four duck holes on the property typically host wood ducks, with the occasional mallard making an appearance. Included in the sale are four hunting blinds, all with feeders already set up - you can start hunting the day you close!