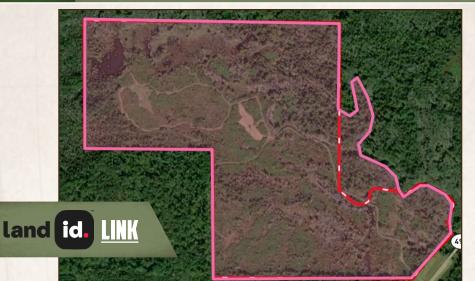

#### **PROPERTY INFORMATION:**

- 150± Total Acres
- Extensive Road System
- Borders Nanih Waiya Creek
- 4 Duck Holes
- 4 Deer Blinds/Feeders
- Mixed Hardwoods
- 10-Year-Old Natural Regeneration
- Bottomland
- FEMA Flood Plain
- Duck, Deer, Turkey, and Small Game

### **WELCOME TO THE WINSTON 150**

**WELCOME TO YOUR FUTURE OUTDOOR SANCTUARY IN WINSTON COUNTY, MS!** Located just southeast of Louisville in the Nanih Waiya Community, this incredible, turn-key 150± acre bottomland tract is a paradise for hunting enthusiasts. With an abundant number of deer, ducks, turkeys, rabbits, and other small game, this property will provide endless opportunities for outdoor adventures. The property features road frontage and convenient access off Highway 490. Upon entering the gate to this secluded and pristine tract, you'll immediately notice the extensive road system that allows you to drive your truck or ATV to every deer blind and duck hole - something you won't often find with swamp properties. The well-constructed roadwork makes navigation a breeze, and additional trails let you explore even further beyond the main roads. Four duck holes on the property typically host wood ducks, with the occasional mallard making an appearance. Included in the sale are four hunting blinds, all with feeders already set up - you can start hunting the day you close!

## **MORE ABOUT THE WINSTON 150**

The land's natural features include lush bottomland sloughs along Nanih Waiya Creek, which provide a perfect habitat for wildlife. Towering hardwoods, including oaks and swamp chestnuts, drop ample acorns, further enhancing the property's appeal to game animals. The creek bottomlands offer abundant water sources, prime bedding areas for deer, and plenty of wildlife activity. Well-worn deer trails traverse this place, running along creek edges, through wetlands, and along the road system. For turkey hunters, the presence of feathers and tracks promises exciting spring hunts.