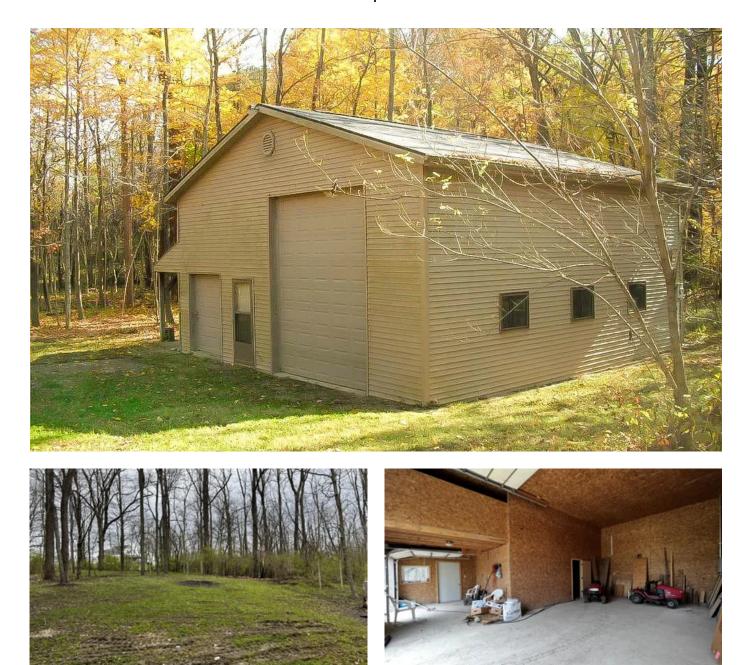

### **PROPERTY DESCRIPTION**

Great building site with 3.67 acres on N Wilbur Wright Rd in Losantville, IN Henry County. The property build site has electric with 200 amp service already ran along with the soil test completed for a septic system.

A 32 x 32 Amish Built Barn with 6 x 32 porch large garage door 12 feet high with 14 foot ceiling for possible RV/boat storage, the barn also an upstairs with two rooms.

The lot is wooded and scenic. Not many properties come up sale like this one. For more information please contact Chad Renbarger <u>317-418-7712</u>