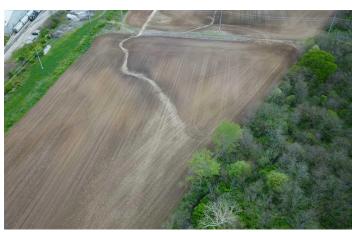

12.4 Acre Building Lot in Lapel, IN - Land For Sale-Private Drive off Brookside Rd. 0 S 950 W Lapel, IN 46051

\$199,200 12.400 +/- acres Madison County









## **SUMMARY**

**Address** 

0 S 950 W

City, State Zip

Lapel, IN 46051

**County** 

**Madison County** 

Type

Farms, Residential Property

Latitude / Longitude

40.0645 / -85.8581

**Acreage** 

12.400

**Price** 

\$199,200

#### **Property Website**

https://indianalandandlifestyle.com/property/12-4-acre-building-lot-in-lapel-in-land-for-sale-private-drive-off-brookside-rd-madison-indiana/12905/









## **PROPERTY DESCRIPTION**

If you looking to build a new home with land in the highly sought after Lapel School System here is a very rare opportunity. This 12.4 acres has plenty of room for a home, barn, and more. Lapel is a up coming area and is very close to Fishers, Noblesville, Anderson, Pendleton and just minutes from 169. Currently the property is in crops until October