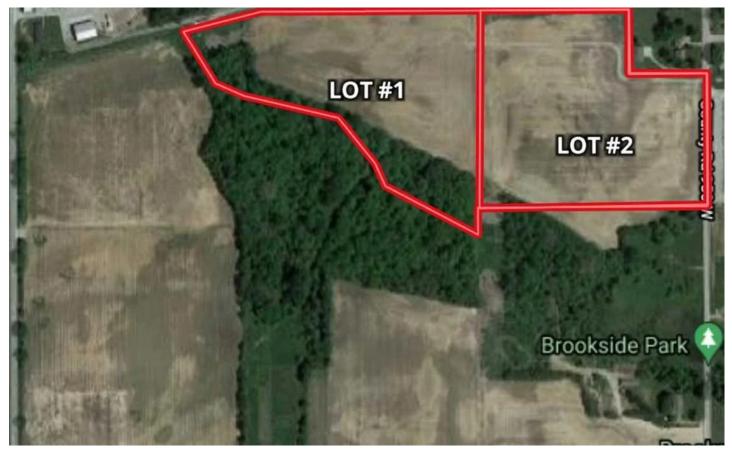

12.4 Acre Building Lot in Lapel, IN - Land For Sale-Private Drive off Brookside Rd. 0 S 950 W Lapel, IN 46051

\$199,200 12.400 +/- acres Madison County









## **SUMMARY**

**Address** 

0 S 950 W

City, State Zip

Lapel, IN 46051

**County** 

**Madison County** 

Type

Farms, Residential Property

Latitude / Longitude

40.0645 / -85.8581

**Acreage** 

12.400

**Price** 

\$199,200

#### **Property Website**

https://indianalandandlifestyle.com/property/12-4-acre-building-lot-in-lapel-in-land-for-sale-private-drive-off-brookside-rd-madison-indiana/12905/









## **PROPERTY DESCRIPTION**

If you looking to build a new home with land in the highly sought after Lapel School System here is a very rare opportunity. This 12.4 acres has plenty of room for a home, barn, and more. Lapel is a up coming area and is very close to Fishers, Noblesville, Anderson, Pendleton and just minutes from 169. Currently the property is in crops until Oct