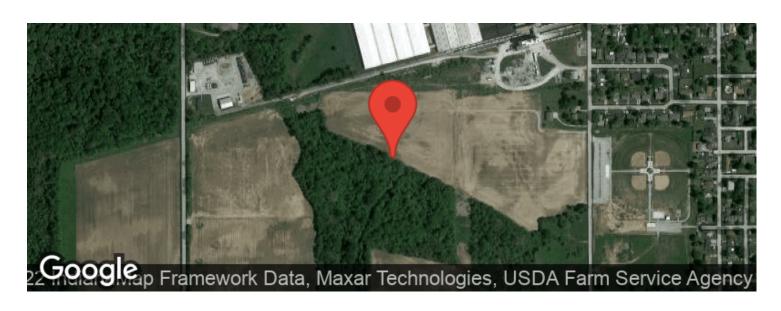

# **Aerial Maps**

## **PROPERTY DESCRIPTION**

If you looking to build a new home with land in the highly sought after Lapel School System here is a very rare opportunity. This 12.4 acres has plenty of room for a home, barn, and more. Lapel is a up coming area and is very close to Fishers, Noblesville, Anderson, Pendleton and just minutes from 169. Currently the property is in crops until October. For more information call or text Chad Renbarger 317-418-7712.