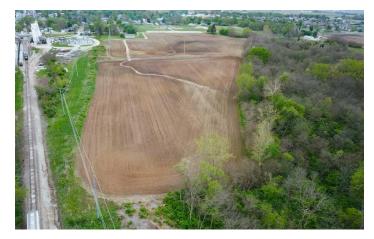

12.4 Acre Building Lot in Lapel, IN - Land For Sale-Private Drive off Brookside Rd. 0 S 950 W Lapel, IN 46051

\$199,200 12.400 +/- acres Madison County









## **SUMMARY**

**Address** 

0 S 950 W

City, State Zip

Lapel, IN 46051

**County** 

**Madison County** 

Type

Farms, Residential Property

Latitude / Longitude

40.0645 / -85.8581

**Acreage** 

12.400

**Price** 

\$199,200

#### **Property Website**

https://indianalandandlifestyle.com/property/12-4-acre-building-lot-in-lapel-in-land-for-sale-private-drive-off-brookside-rd-madison-indiana/12905/









## **PROPERTY DESCRIPTION**

If you looking to build a new home with land in the highly sought after Lapel School System here is a very rare opportunity. This 12.4 acres has plenty of room for a home, barn, and more. Lapel is a up coming area and is very close to Fishers, Noblesville, Anderson, Pendleton and just minutes from 169. Currently the property is in crops until Octob