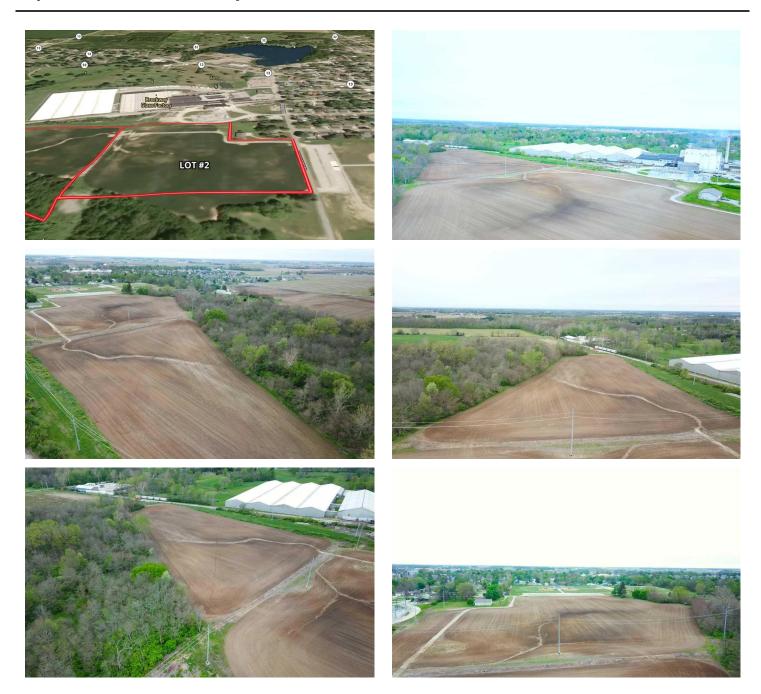

# **Aerial Maps**

## **PROPERTY DESCRIPTION**

If you looking to build a new home with land in the highly sought after Lapel School System here is a very rare opportunity. This 12.4 acres has plenty of room for a home, barn, and more. Lapel is a up coming area and is very close to Fishers, Noblesville, Anderson, Pendleton and just minutes from 169. Currently the property is in crops until October. For more information call or text Chad Renbarger 317-418-7712.