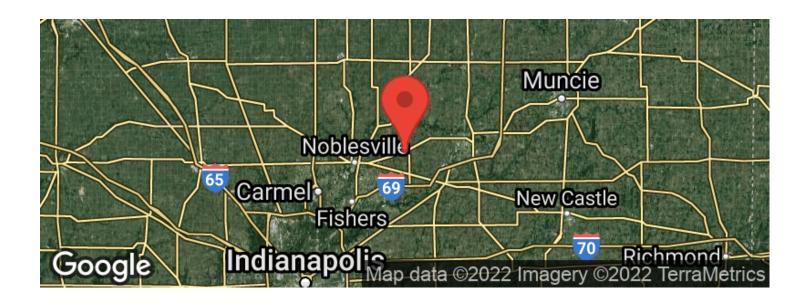

# **Aerial Maps**

## **PROPERTY DESCRIPTION**

If you looking to build a new home with land in the highly sought after Lapel School System here is a very rare opportunity. This 12.4 acres has plenty of room for a home, barn, and more. Lapel is a up coming area and is very close to Fishers, Noblesville, Anderson, Pendleton and just minutes from 169. Currently the property is in crops until October. For more information call or text Chad Renbarger 317-418-7712.