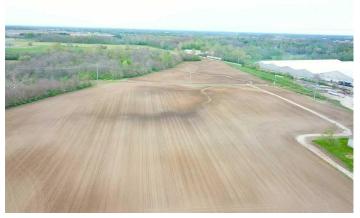

# **Aerial Maps**

## **PROPERTY DESCRIPTION**

If you looking to build a new home with land in the highly sought after Lapel School System here is a very rare opportunity. This 12.4 acres has plenty of room for a home, barn, and more. Lapel is a up coming area and is very close to Fishers, Noblesville, Anderson, Pendleton and just minutes from 169. Currently the property is in crops until October. For more information call or text Chad Renbarger 317-418-7712.