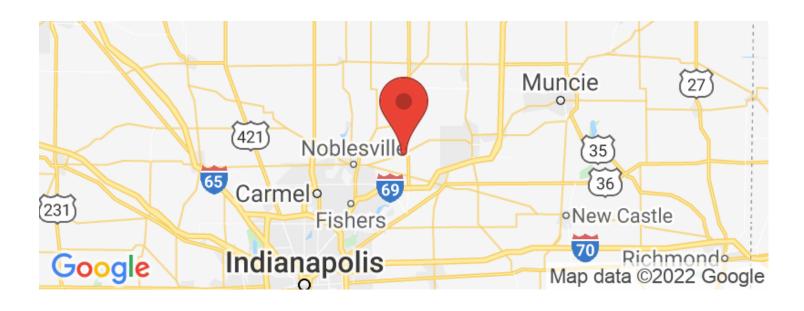

# **Locator Maps**

## **SUMMARY**

**Address** 

0 S 950 W

City, State Zip

Lapel, IN 46051

**County** 

**Madison County** 

Type

Farms, Residential Property

Latitude / Longitude

40.0645 / -85.8581

**Acreage** 

12.400

**Price** 

\$199,200