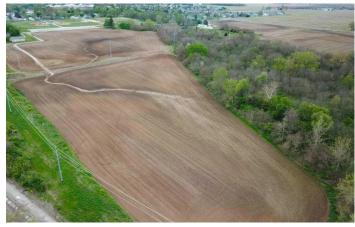

# **Aerial Maps**

## **PROPERTY DESCRIPTION**

If you looking to build a new home with land in the highly sought after Lapel School System here is a very rare opportunity. This 12.4 acres has plenty of room for a home, barn, and more. Lapel is a up coming area and is very close to Fishers, Noblesville, Anderson, Pendleton and just minutes from 169. Currently the property is in crops until October. For more information call or text Chad Renbarger 317-418-7712.