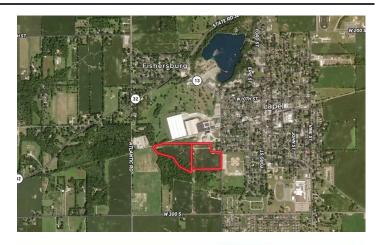

12.4 Acre Building Lot in Lapel, IN - Land For Sale-Private Drive off Brookside Rd. 0 S 950 W Lapel, IN 46051

\$199,200 12.400 +/- acres Madison County









## **SUMMARY**

**Address** 

0 S 950 W

City, State Zip

Lapel, IN 46051

**County** 

**Madison County** 

Type

Farms, Residential Property

Latitude / Longitude

40.0645 / -85.8581

**Acreage** 

12.400

**Price** 

\$199,200

#### **Property Website**

https://indianalandandlifestyle.com/property/12-4-acre-building-lot-in-lapel-in-land-for-sale-private-drive-off-brookside-rd-madison-indiana/12905/









## **PROPERTY DESCRIPTION**

If you looking to build a new home with land in the highly sought after Lapel School System here is a very rare opportunity. This 12.4 acres has plenty of room for a home, barn, and more. Lapel is a up coming area and is very close to Fishers, Noblesville, Anderson, Pendleton and just minutes from 169. Currently the property is in crops until October. For more information call or text Chad Renbarger 317-418-7712.







# **Locator Maps**







# **Aerial Maps**







### LISTING REPRESENTATIVE

For more information contact:



Representative

Chad Renbarger

Mobile

(317) 418-7712

Office

(317) 418-7712

**Email** 

crenbarger@mossyoakproperties.com

**Address** 

10925 Edgewood Dr

City / State / Zip

Fortville, IN 46040

| <b>NOTES</b> |  |  |
|--