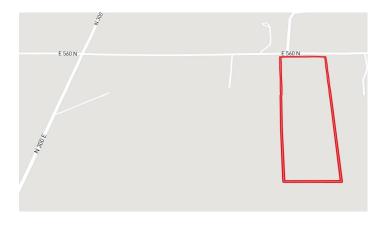

7 Acres Madison County, IN E 560 N 0 E 560 N Anderson, IN 46012

\$70,000 7 +/- acres Madison County









# **SUMMARY**

**Address** 

0 E 560 N

City, State Zip

Anderson, IN 46012

**County** 

**Madison County** 

**Type** 

Farms, Undeveloped Land, Horse Property, Lot

Latitude / Longitude

40.1878 / -85.6081

Taxes (Annually)

200

**Acreage** 

7

**Price** 

\$70,000

#### **Property Website**

https://indianalandandlifestyle.com/property/7-acres-madison-county-in-e-560-n-madison-indiana/26730/









# **PROPERTY DESCRIPTION**

Located in Madison County, IN. 7 acres that is currently in tillable ground, but could also be a wonderful building site. It is very difficult to find a property of this size in the area. The property is under a farm contract for this year for \$700. For more information contact Chad Renbarger 317-418-7712











# **Locator Maps**







# **Aerial Maps**







#### LISTING REPRESENTATIVE

For more information contact:



#### Representative

Chad Renbarger

#### Mobile

(317) 418-7712

#### Office

(317) 418-7712

#### **Email**

crenbarger@mossyoakproperties.com

#### **Address**

10925 Edgewood Dr

#### City / State / Zip

Fortville, IN 46040

| <b>NOTES</b> |  |  |
|--------------|--|--|
|              |  |  |
|              |  |  |
|