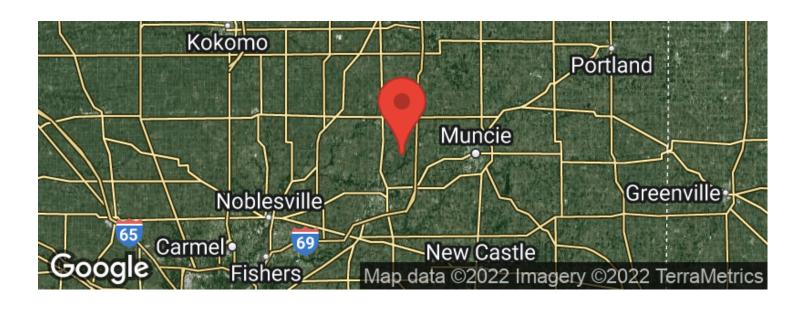

SUMMARY**

**Address** 

0 E 560 N

City, State Zip

Anderson, IN 46012

**County** 

**Madison County** 

**Type** 

Farms, Undeveloped Land, Horse Property, Lot

Latitude / Longitude

40.1878 / -85.6081

Taxes (Annually)

200

**Acreage** 

7

**Price** 

\$70,000

#### **Property Website**

https://indianalandandlifestyle.com/property/7-acres-madison-county-in-e-560-n-madison-indiana/26730/









# **PROPERTY DESCRIPTION**

Located in Madison County, IN. 7 acres that is currently in tillable ground, but could also be a wonderful building site. It is very difficult to find a property of this size in the area. The property is under a farm contract for this year for \$700. For more information contact Chad Renbarger 317-418-7712











# **Locator Maps**







# **Aerial Maps**







#### LISTING REPRESENTATIVE

For more information contact:



#### Representative

Chad Renbarger

#### Mobile

(317) 418-7712

#### Office

(317) 418-7712

#### **Email**

crenbarger@mossyoakproperties.com

#### **Address**

10925 Edgewood Dr

#### City / State / Zip

Fortville, IN 46040

| <b>NOTES</b> |  |  |
|--------------|--|--|
|              |  |  |
|              |  |  |
|              |  |  |
|              |  |  |
|              |  |  |
|              |  |  |
|              |  |  |
|              |  |  |



| <del></del> |      |  |
|-------------|------|--|
|             |      |  |
|             |      |  |
|             |      |  |
|             |      |  |
|             |      |  |
|             |      |  |
|             |      |  |
|             |      |  |
|