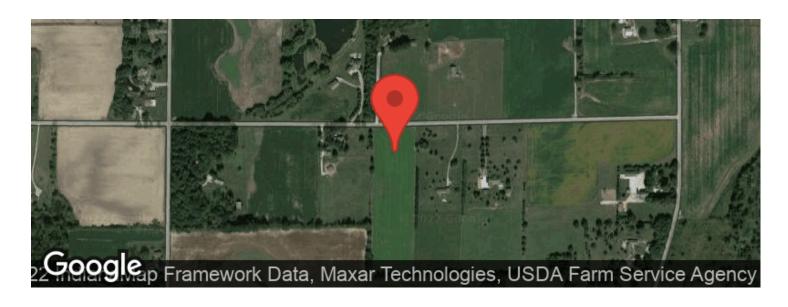

# **Aerial Maps**

# **PROPERTY DESCRIPTION**

Located in Madison County, IN. 7 acres that is currently in tillable ground, but could also be a wonderful building site. It is very difficult to find a property of this size in the area. The property is under a farm contract for this year for \$700. For more information contact Chad Renbarger 317-418-7712