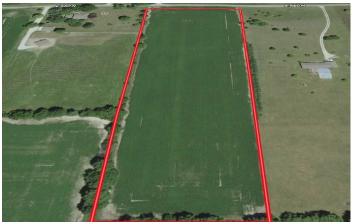

7 Acres Madison County, IN E 560 N 0 E 560 N Anderson, IN 46012

\$70,000 7 +/- acres Madison County









# **SUMMARY**

**Address** 

0 E 560 N

City, State Zip

Anderson, IN 46012

**County** 

**Madison County** 

**Type** 

Farms, Undeveloped Land, Horse Property, Lot

Latitude / Longitude

40.1878 / -85.6081

Taxes (Annually)

200

**Acreage** 

7

**Price** 

\$70,000

#### **Property Website**

https://indianalandandlifestyle.com/property/7-acres-madison-county-in-e-560-n-madison-indiana/26730/









# **PROPERTY DESCRIPTION**

Located in Madison County, IN. 7 acres that is currently in tillable ground, but could also be a wonderful building site. It is very difficult to find a property of this size in the area. The property is under a farm contract for this year for \$700. For more information contact Chad Renbarger 317-418-7712











# **Locator Maps**







# **Aerial Maps**







#### LISTING REPRESENTATIVE

For more information contact:



#### Representative

Chad Renbarger

#### Mobile

(317) 418-7712

#### Office

(317) 418-7712

#### **Email**

crenbarger@mossyoakproperties.com

#### **Address**

10925 Edgewood Dr

#### City / State / Zip

Fortville, IN 46040

| <b>NOTES</b> |  |  |
|--------------|--|--|
|              |  |  |
|              |  |  |
|