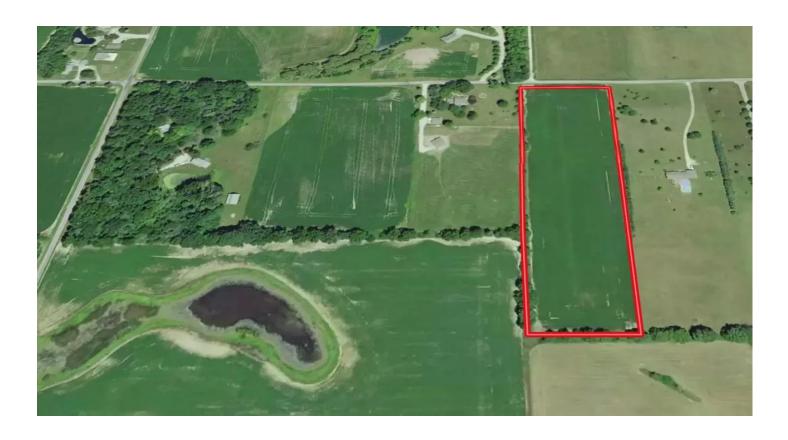

7 Acres Madison County, IN E 560 N 0 E 560 N Anderson, IN 46012

\$70,000 7 +/- acres Madison County









# **SUMMARY**

**Address** 

0 E 560 N

City, State Zip

Anderson, IN 46012

**County** 

**Madison County** 

**Type** 

Farms, Undeveloped Land, Horse Property, Lot

Latitude / Longitude

40.1878 / -85.6081

Taxes (Annually)

200

**Acreage** 

7

**Price** 

\$70,000

#### **Property Website**

https://indianalandandlifestyle.com/property/7-acres-madison-county-in-e-560-n-madison-indiana/26730/









# **PROPERTY DESCRIPTION**

Located in Madison County, IN. 7 acres that is currently in tillable ground, but could also be a wonderful building site. It is very difficult to find a property of this size in the area. The property is under a farm contract for this year for \$700. For more information contact Chad Renbarger 317-418-7712











# **Locator Maps**







# **Aeria