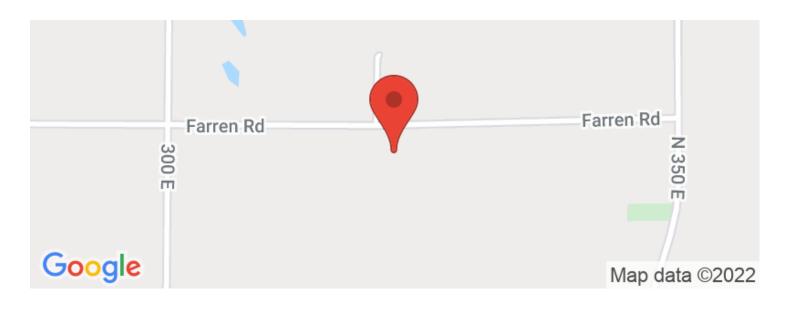

adison County









# **SUMMARY**

**Address** 

0 E 560 N

City, State Zip

Anderson, IN 46012

**County** 

**Madison County** 

**Type** 

Farms, Undeveloped Land, Horse Property, Lot

Latitude / Longitude

40.1878 / -85.6081

Taxes (Annually)

200

**Acreage** 

7

**Price** 

\$70,000

#### **Property Website**

https://indianalandandlifestyle.com/property/7-acres-madison-county-in-e-560-n-madison-indiana/26730/









# **PROPERTY DESCRIPTION**

Located in Madison County, IN. 7 acres that is currently in tillable ground, but could also be a wonderful building site. It is very difficult to find a property of this size in the area. The property is under a farm contract for this year for \$700. For more information contact Chad Renbarger 317-418-7712











# **Locator Maps**







# **Aerial Maps**







#### LISTING REPRESENTATIVE

For more information contact:



#### Representative

Chad Renbarger

#### Mobile

(317) 418-7712

#### Office

(317) 418-7712

#### **Email**

crenbarger@mossyoakproperties.com

#### **Address**

10925 Edgewood Dr

#### City / State / Zip

Fortville, IN 46040

| <b>NOTES</b> |  |  |
|--------------|--|--|
|              |  |  |
|              |  |  |
|              |  |  |
|              |  |  |
|              |  |  |
|              |  |  |
|              |  |  |
|              |  |  |



| <del></del> |      |  |
|-------------|------|--|
|             |      |  |
|             |      |  |
|             |      |  |
|             |      |  |
|             |      |  |
|             |      |  |
|             |      |  |
|