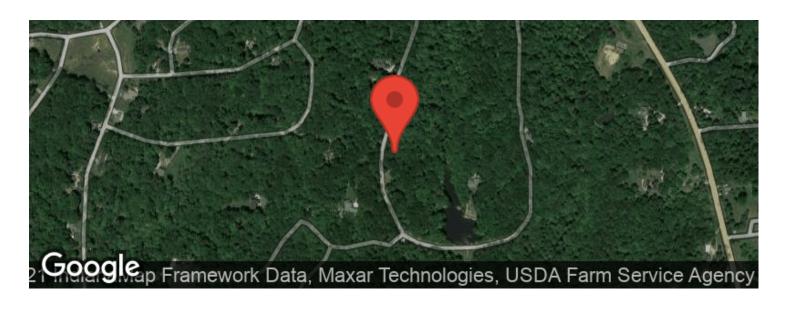

# **Aerial Maps**

11 Acre Building Site - Pond -Martinsville, IN 0 Dynasty Ridge Road Martinsville, IN 46151

\$115,000 11.156 +/- acres Morgan County