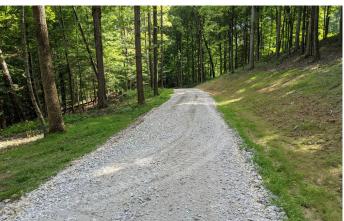

# **PROPERTY DESCRIPTION**

11 Acre Wooded Lot with Mature Trees, Pond, Private. If you are looking for a wonderful building site in a beautiful neighborhood you must check this out.

About the property:

- Mature trees with amazing views everywhere you turn
- New driveway cleared and stone put down
- A pond that is surround by mature trees
- City Water available at the road
- Perc Test Completed my Morgan County Health Dept
- Electric at the Road
- HOA \$600 a year