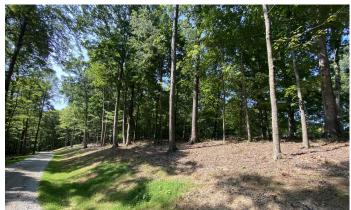

# **PROPERTY DESCRIPTION**

11 Acre Wooded Lot with Mature Trees, Pond, Private. If you are looking for a wonderful building site in a beautiful neighborhood you must check this out.

About the property:

- Mature trees with amazing views everywhere you turn
- New driveway cleared and stone put down
- A pond that is surround by mature trees
- City Water available at the road
- Perc Test Completed my Morgan County Health Dept
- Electric at the Road
- HOA \$600 a year