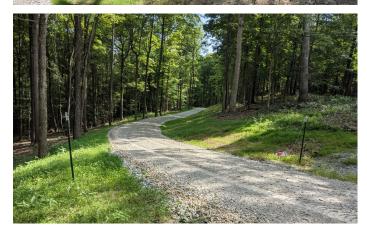

# **PROPERTY DESCRIPTION**

11 Acre Wooded Lot with Mature Trees, Pond, Private. If you are looking for a wonderful building site in a beautiful neighborhood you must check this out.

About the property:

- Mature trees with amazing views everywhere you turn
- New driveway cleared and stone put down
- A pond that is surround by mature trees
- City Water available at the road
- Perc Test Completed my Morgan County Health Dept
- Electric at the Road
- HOA \$600 a year