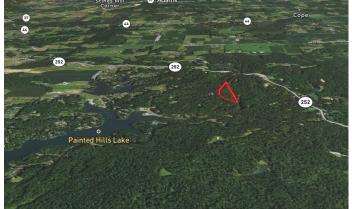

# **Aerial Maps**

11 Acre Building Site - Pond -Martinsville, IN 0 Dynasty Ridge Road Martinsville, IN 46151

\$115,000 11.156 +/- acres Morgan County