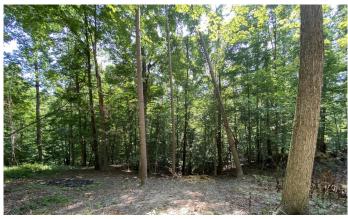

# **PROPERTY DESCRIPTION**

11 Acre Wooded Lot with Mature Trees, Pond, Private. If you are looking for a wonderful building site in a beautiful neighborhood you must check this out.

About the property:

- Mature trees with amazing views everywhere you turn
- New driveway cleared and stone put down
- A pond that is surround by mature trees
- City Water available at the road
- Perc Test Completed my Morgan County Health Dept
- Electric at the Road
- HOA \$600 a year