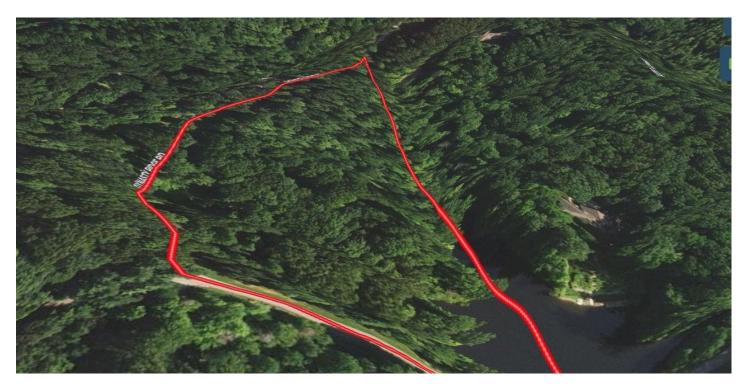

11 Acre Building Site - Pond -Martinsville, IN 0 Dynasty Ridge Road Martinsville, IN 46151

\$115,000 11.156 +/- acres Morgan County









# **SUMMARY**

### **Address**

0 Dynasty Ridge Road

### City, State Zip

Martinsville, IN 46151

### County

Morgan County

### **Type**

Residential Property, Undeveloped Land, Lot, Single Family

## Latitude / Longitude

39.3996 / -86.3393

### Taxes (Annually)

380

### **HOA (Annually)**

600

### **Acreage**

11.156

#### **Price**

\$115,000

### **Property Website**

https://indianalandandlifestyle.com/property/11-acre-building-site-pond-martinsville-in-morgan-indiana/21532/









# **PROPERTY DESCRIPTION**

11 Acre Wooded Lot with Mature Trees, Pond, Private. If you are looking for a wonderful building site in a beautiful neighborhood you must check this out.

About the property:

- Mature trees with amazing views everywhere you turn
- New driveway cleared and stone pu