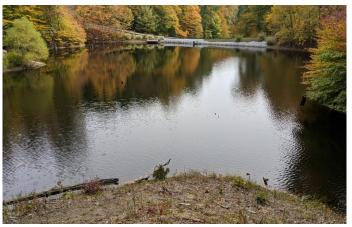

# **PROPERTY DESCRIPTION**

11 Acre Wooded Lot with Mature Trees, Pond, Private. If you are looking for a wonderful building site in a beautiful neighborhood you must check this out.

About the property:

- Mature trees with amazing views everywhere you turn
- New driveway cleared and stone put down
- A pond that is surround by mature trees
- City Water available at the road
- Perc Test Completed my Morgan County Health Dept
- Electric at the Road
- HOA \$600 a year