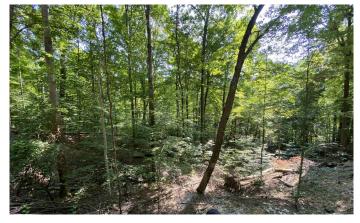

# **PROPERTY DESCRIPTION**

11 Acre Wooded Lot with Mature Trees, Pond, Private. If you are looking for a wonderful building site in a beautiful neighborhood you must check this out.

About the property:

- Mature trees with amazing views everywhere you turn
- New driveway cleared and stone put down
- A pond that is surround by mature trees
- City Water available at the road
- Perc Test Completed my Morgan County Health Dept
- Electric at the Road
- HOA \$600 a year