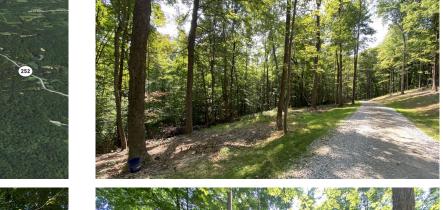

# **PROPERTY DESCRIPTION**

11 Acre Wooded Lot with Mature Trees, Pond, Private. If you are looking for a wonderful building site in a beautiful neighborhood you must check this out.

About the property:

- Mature trees with amazing views everywhere you turn
- New driveway cleared and stone put down
- A pond that is surround by mature trees
- City Water available at the road
- Perc Test Completed my Morgan County Health Dept
- Electric at the Road
- HOA \$600 a year