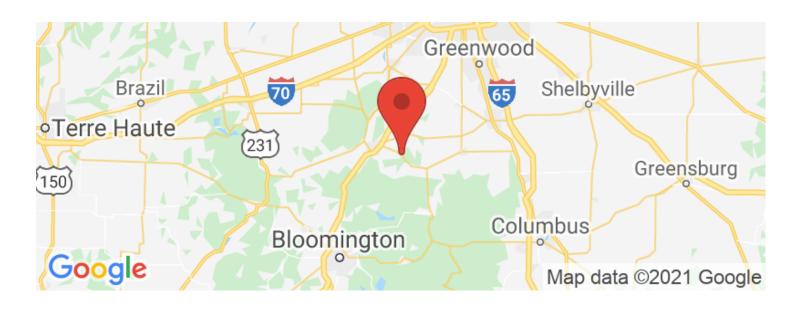

### **HOA (Annually)**

600

### **Acreage**

11.156

#### **Price**

\$115,000

### **Property Website**

https://indianalandandlifestyle.com/property/11-acre-building-site-pond-martinsville-in-morgan-indiana/21532/









# **PROPERTY DESCRIPTION**

11 Acre Wooded Lot with Mature Trees, Pond, Private. If you are looking for a wonderful building site in a beautiful neighborhood you must check this out.

About the property:

- Mature trees with amazing views everywhere you turn
- New driveway cleared and stone put down
- A pond that is surround by mature trees
- City Water available at the road
- Perc Test Completed my Morgan County Health Dept
- Electric at the Road
- HOA \$600 a year

For a private showing call or test Chad Renbarger 317-418-7712















# **Locator Maps**







# **Aerial Maps**







## LISTING REPRESENTATIVE

For more information contact:



### Representative

Chad Renbarger

### Mobile

(317) 418-7712

### Office

(317) 418-7712

### **Email**

crenbarger@mossyoakproperties.com

### **Address**

10925 Edgewood Dr

### City / State / Zip

Fortville, IN 46040

| <u>NOTES</u> |  |  |  |
|--------------|--|--|--|
|              |  |  |  |
|              |  |  |  |
|              |  |  |  |
|              |  |  |  |
|              |  |  |  |
|              |  |  |  |



| <del></del> |  |
|-------------|--|
|             |  |
|             |  |
|             |  |
|             |  |
|             |  |
|             |  |
|             |  |
|             |  |
|             |  |
|             |  |
|             |  |
|             |  |
|