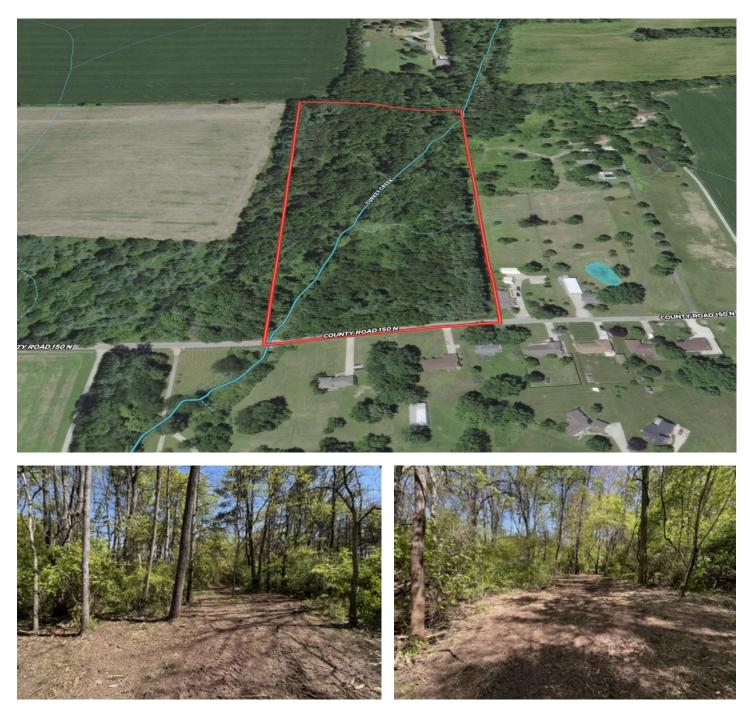

#### **PROPERTY DESCRIPTION**

Beautiful 15 Acre Wooded Parcel with Turkey Creek running from North to South is now available for purchas This property is perfect for nature lovers and outdoor enthusiasts looking for a peaceful retreat. With a lot c mature trees and a beautiful section of pines, the property offers a serene and tranquil atmosphere.

The property boasts over 500 feet of road frontage, providing easy access to the land. This also makes it perfect for those who want to build their dream home, a vacation home, or a cabin in the woods.

In addition to its natural beauty, the property is also a great recreational spot. With lots of deer and wildlife running the property, this land is perfect for hunting, fishing, hiking, and camping. The possibilities are endless!