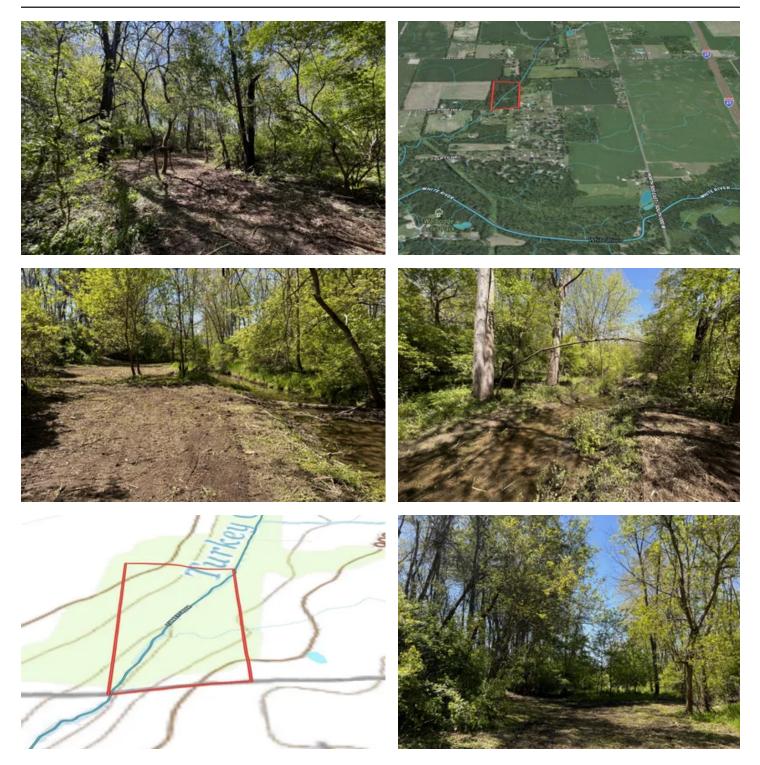

#### **PROPERTY DESCRIPTION**

Beautiful 15 Acre Wooded Parcel with Turkey Creek running from North to South is now available for purchas This property is perfect for nature lovers and outdoor enthusiasts looking for a peaceful retreat. With a lot c mature trees and a beautiful section of pines, the property offers a serene and tranquil atmosphere.

The property boasts over 500 feet of road frontage, providing easy access to the land. This also makes it perfect for those who want to build their dream home, a vacation home, or a cabin in the woods.

In addition to its natural beauty, the property is also a great recreational spot. With lots of deer and wildlife running the property, this land is perfect for hunting, fishing, hiking, and camping. The possibilities are endless!