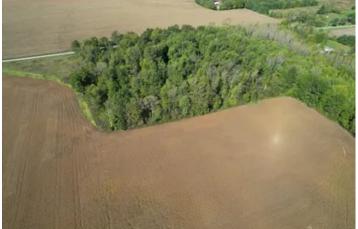

#### 12+/- Acres of Private Wooded Land in Pendleton, IN

Seize the opportunity to build your dream home on **12+/- acres** of secluded, wooded land in the highly desirable **Pendleton, Indiana** area. Nestled within the **South Madison School District**, this property offers the perfect blend of privacy and natural beauty, with mature trees creating a serene and picturesque setting.

#### **Key Features:**

- **Size:** 12+/- acres of wooded land, perfect for a private building lot.
- Location: Situated in the sought-after **Pendleton** area, known for its charm and strong community values.
- Mature Trees: The property is covered with large, mature trees, providing natural privacy and a peaceful atmosphere.
- Potential: Ideal for those looking to build a custom home or retreat in a tranquil, wooded environment.
- Schools: Located in the highly regarded South Madison School System, making it an excellent choice for families.

Enjoy the beauty and privacy of a wooded retreat, all while being just minutes away from Pendleton's amenities and conveniences. This property is a rare find and offers endless possibilities for your future home.