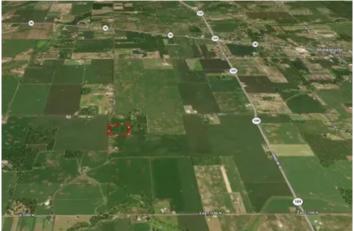

12+/- Acres of Private Wooded Land in Pendleton, IN S 100 E Pendleton, IN 46064

**\$264,000** 12± Acres Madison County









## 12+/- Acres of Private Wooded Land in Pendleton, IN Pendleton, IN / Madison County

#### **SUMMARY**

Address S 100 E

**City, State Zip** Pendleton, IN 46064

**County** Madison County

#### Туре

Farms, Hunting Land, Recreational Land, Undeveloped Land, Lot, Business Opportunity

Latitude / Longitude 39.95749 / -85.652166

**Taxes (Annually)** 360

**Acreage** 12

**Price** \$264,000

#### **Property Website**

https://indianalandandlifestyle.com/property/12-acres-of-privatewooded-land-in-pendleton-in-madison-indiana/65749/









## PROPERTY DESCRIPTION

#### 12+/- Acres of Private Wooded Land in Pendleton, IN

Seize the opportunity to build your dream home on **12+/- acres** of secluded, wooded land in the highly desirable **Pendleton, Indiana** area. Nestled within the **South Madison School District**, this property offers the perfect blend of privacy and natural beauty, with mature trees creating a serene and picturesque setting.

#### **Key Features:**

- **Size:** 12+/- acres of wooded land, perfect for a private building lot.
- Location: Situated in the sought-after **Pendleton** area, known for its charm and strong community values.
- Mature Trees: The property is covered with large, mature trees, providing natural privacy and a peaceful atmosphere.
- Potential: Ideal for those looking to build a cust