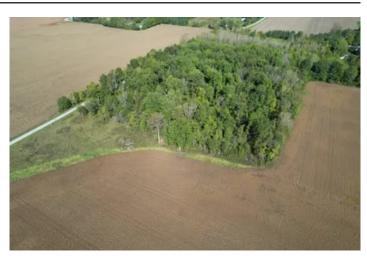

#### 12+/- Acres of Private Wooded Land in Pendleton, IN

Seize the opportunity to build your dream home on **12+/- acres** of secluded, wooded land in the highly desirable **Pendleton, Indiana** area. Nestled within the **South Madison School District**, this property offers the perfect blend of privacy and natural beauty, with mature trees creating a serene and picturesque setting.

#### **Key Features:**

- **Size:** 12+/- acres of wooded land, perfect for a private building lot.
- Location: Situated in the sought-after **Pendleton** area, known for its charm and strong community values.
- Mature Trees: The property is covered with large, mature trees, providing natural privacy and a peaceful atmosphere.
- Potential: Ideal for those looking to build a custom home or retreat in a tranquil, wooded environment.
- Schools: Located in the highly regarded South Madison School System, making it an excellent choice for families.

Enjoy the beauty and privacy of a wooded retreat, all while being just minutes away from Pendleton's amenities and conveniences. This property is a rare find and offers endless possibilities for your future home.