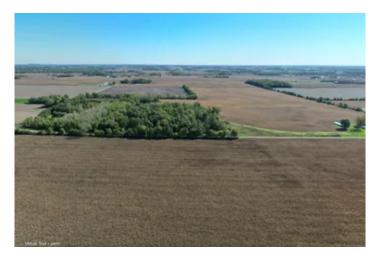

#### 12+/- Acres of Private Wooded Land in Pendleton, IN

Seize the opportunity to build your dream home on **12+/- acres** of secluded, wooded land in the highly desirable **Pendleton, Indiana** area. Nestled within the **South Madison School District**, this property offers the perfect blend of privacy and natural beauty, with mature trees creating a serene and picturesque setting.

#### **Key Features:**

- **Size:** 12+/- acres of wooded land, perfect for a private building lot.
- Location: Situated in the sought-after **Pendleton** area, known for its charm and strong community values.
- Mature Trees: The property is covered with large, mature trees, providing natural privacy and a peaceful atmosphere.
- Potential: Ideal for those looking to build a custom home or retreat in a tranquil, wooded environment.
- Schools: Located in the highly regarded South Madison School System, making it an excellent choice for families.