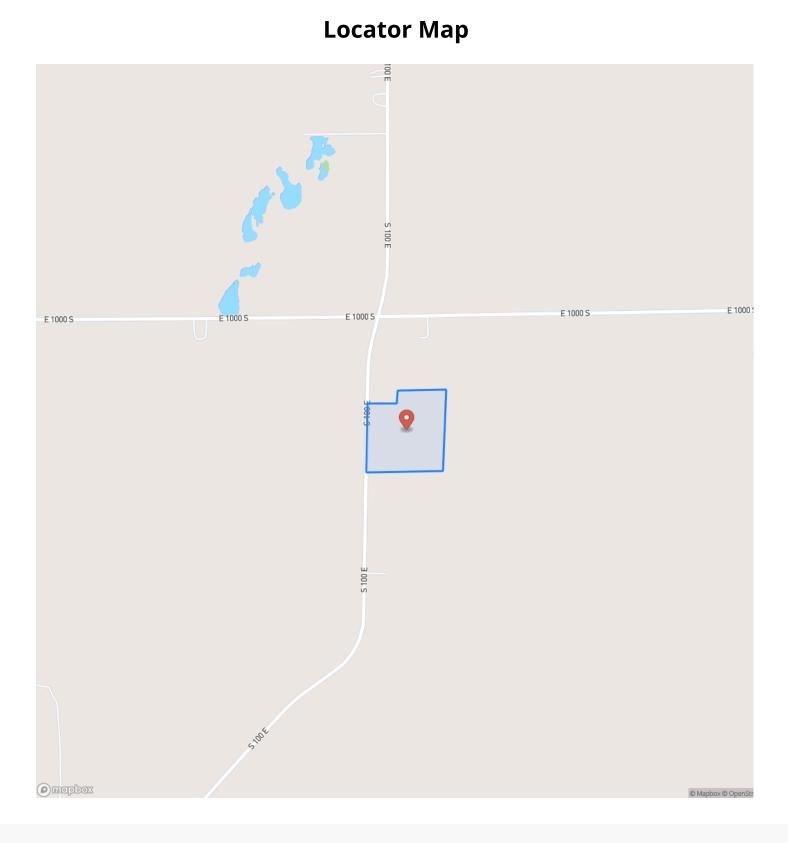

**Pendleton** area, known for its charm and strong community values.
- Mature Trees: The property is covered with large, mature trees, providing natural privacy and a peaceful atmosphere.
- Potential: Ideal for those looking to build a custom home or retreat in a tranquil, wooded environment.
- Schools: Located in the highly regarded South Madison School System, making it an excellent choice for families.

Enjoy the beauty and privacy of a wooded retreat, all while being just minutes away from Pendleton's amenities and conveniences. This property is a rare find and offers endless possibilities for your future home.

Call Chad Renbarger for a private showing <u>317-418-7712</u>



# 12+/- Acres of Private Wooded Land in Pendleton, IN Pendleton, IN / Madison County





# MORE INFO ONLINE:





# **MORE INFO ONLINE:**



**Locator Map** 



# **MORE INFO ONLINE:**

# Satellite Map





# MORE INFO ONLINE:

#### LISTING REPRESENTATIVE For more information contact:



## <u>NOTES</u>

#### Representative

Chad Renbarger

**Mobile** (317) 418-7712

**Office** (317) 597-2352

Email crenbarger@mossyoakproperties.com

Address 10925 Edgewood Dr

**City / State / Zip** Fortville, IN 46040



| <br> | <br> |  |
|------|------|--|
|      |      |  |
|      |      |  |
|      |      |  |
|      |      |  |
|      |      |  |
|      |      |  |
|      |      |  |
|      |      |  |
|      |      |  |
|      |      |  |
|      |      |  |
|      |      |  |
|      |      |  |
|      |      |  |
|      |      |  |
|      |      |  |
|      |      |  |
|      |      |  |
|      |      |  |