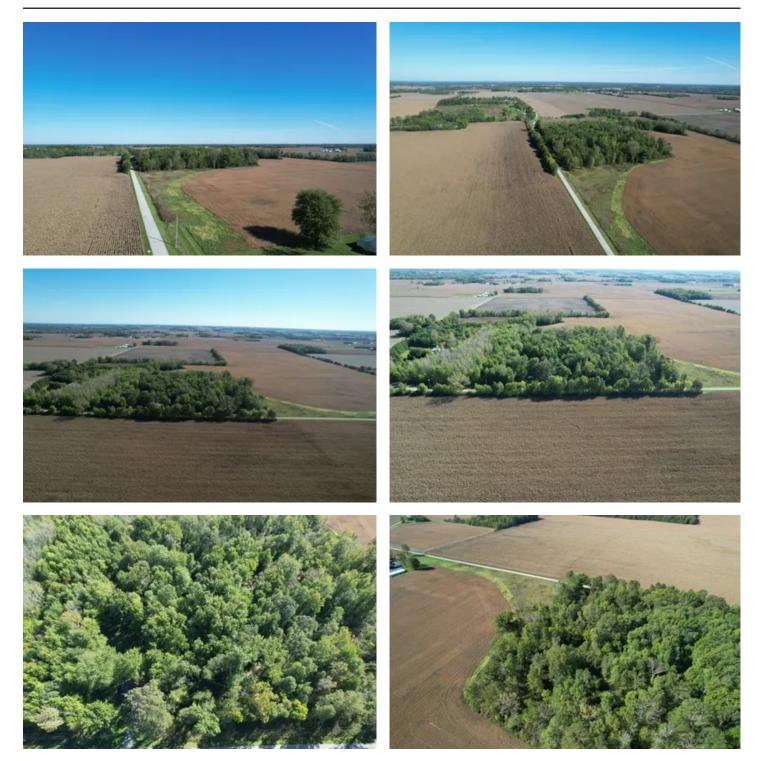

#### 12+/- Acres of Private Wooded Land in Pendleton, IN

Seize the opportunity to build your dream home on **12+/- acres** of secluded, wooded land in the highly desirable **Pendleton, Indiana** area. Nestled within the **South Madison School District**, this property offers the perfect blend of privacy and natural beauty, with mature trees creating a serene and picturesque setting.

#### **Key Features:**

- **Size:** 12+/- acres of wooded land, perfect for a private building lot.
- Location: Situated in the sought-after **Pendleton** area, known for its charm and strong community values.
- Mature Trees: The property is covered with large, mature trees, providing natural privacy and a peaceful atmosphere.
- Potential: Ideal for those looking to build a custom home or retreat in a tranquil, wooded environment.
- Schools: Located in the highly regarded South Madison School System, making it an excellent choice for families.

Enjoy the beauty and privacy of a wooded retreat, all while being just minutes away from Pendleton's amenities and conveniences. This property is a rare find and offers endless possibilities for your future home.