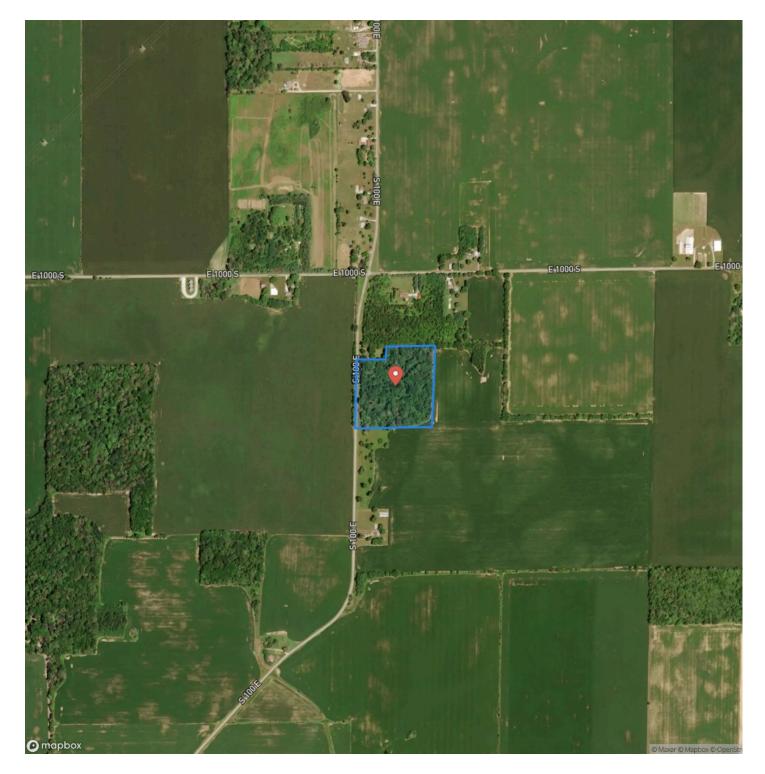

erty is covered with large, mature trees, providing natural privacy and a peaceful atmosphere.
- Potential: Ideal for those looking to build a custom home or retreat in a tranquil, wooded environment.
- Schools: Located in the highly regarded South Madison School System, making it an excellent choice for families.

Enjoy the beauty and privacy of a wooded retreat, all while being just minutes away from Pendleton's amenities and conveniences. This property is a rare find and offers endless possibilities for your future home.

Call Chad Renbarger for a private showing <u>317-418-7712</u>



# 12+/- Acres of Private Wooded Land in Pendleton, IN Pendleton, IN / Madison County





# MORE INFO ONLINE:





# **MORE INFO ONLINE:**



**Locator Map** 



# **MORE INFO ONLINE:**

# Satellite Map





# MORE INFO ONLINE:

#### LISTING REPRESENTATIVE For more information contact:



## <u>NOTES</u>

#### Representative

Chad Renbarger

**Mobile** (317) 418-7712

**Office** (317) 597-2352

Email crenbarger@mossyoakproperties.com

Address 10925 Edgewood Dr

**City / State / Zip** Fortville, IN 46040



| <br> | <br> |  |
|------|------|--|
|      |      |  |
|      |      |  |
|      |      |  |
|      |      |  |
|      |      |  |
|      |      |  |
|      |      |  |
|      |      |  |
|      |      |  |
|      |      |  |
|      |      |  |
|      |      |  |
|      |      |  |
|      |      |  |
|      |      |  |
|      |      |  |
|      |      |  |
|      |      |  |
|      |      |  |
|      |      |  |
|      |      |  |
|      |      |  |
|      |      |  |
|      |      |