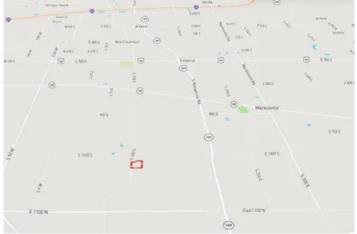

12+/- Acres of Private Wooded Land in Pendleton, IN S 100 E Pendleton, IN 46064

**\$264,000** 12± Acres Madison County









## 12+/- Acres of Private Wooded Land in Pendleton, IN Pendleton, IN / Madison County

#### **SUMMARY**

Address S 100 E

**City, State Zip** Pendleton, IN 46064

**County** Madison County

#### Туре

Farms, Hunting Land, Recreational Land, Undeveloped Land, Lot, Business Opportunity

Latitude / Longitude 39.95749 / -85.652166

**Taxes (Annually)** 360

**Acreage** 12

**Price** \$264,000

#### **Property Website**

https://indianalandandlifestyle.com/property/12-acres-of-privatewooded-land-in-pendleton-in-madison-indiana/65749/









## PROPERTY DESCRIPTION

#### 12+/- Acres of Private Wooded Land in Pendleton, IN

Seize the opportunity to build your dream home on **12+/- acres** of secluded, wooded land in the highly desirable **Pendleton, Indiana** area. Nestled within the **Sout