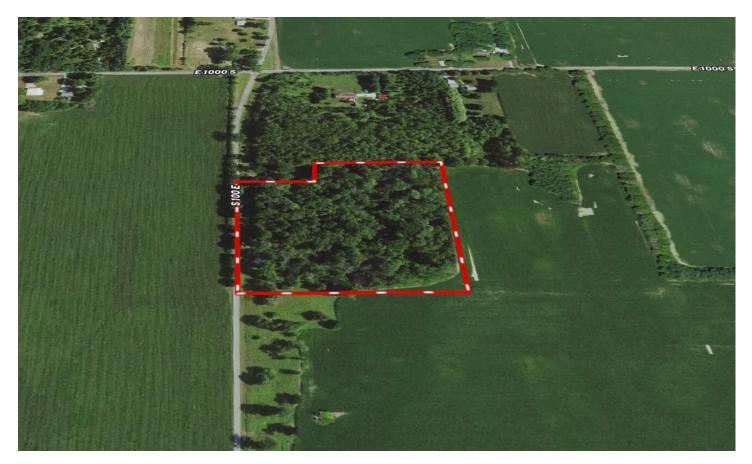

# **MORE INFO ONLINE:**

**Locator Map** 

# **MORE INFO ONLINE:**

12+/- Acres of Private Wooded Land in Pendleton, IN S 100 E Pendleton, IN 46064

**\$264,000** 12± Acres Madison County

#### 12+/- Acres of Private Wooded Land in Pendleton, IN

Seize the opportunity to build your dream home on **12+/- acres** of secluded, wooded land in the highly desirable **Pendleton, Indiana** area. Nestled within the **South Madison School District**, this property offers the perfect blend of privacy and natural beauty, with mature trees creating a serene and picturesque setting.