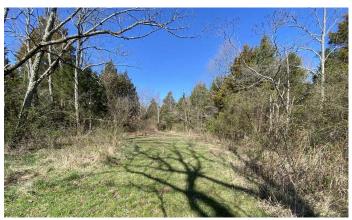

## **PROPERTY DESCRIPTION**

200 acre property in Brown County, IN. Surrounded on 3 sides of the property by Hoosier National Forest. Located on Ogala Horse Camp Rd.

**Property Features:** 

Mostly wooded land

Lots of pine trees

Rolling topography

ATV trails

Great place to build equestrian trails

Several great building sites

1 section logged 3 years ago, this would make great food plot area

Whitetail deer, turkey, small game