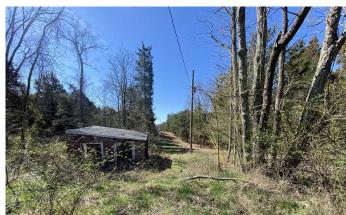

## **PROPERTY DESCRIPTION**

200 acre property in Brown County, IN. Surrounded on 3 sides of the property by Hoosier National Forest. Located on Ogala Horse Camp Rd.

**Property Features:** 

Mostly wooded land

Electric at the road

Fiber available

2 old water wells that may still work

This is a rare chance to buy a contiguous tract of land of this size in Brown County. Call today with any questions or to schedule a time to tour the property Chad Renbarger 317-418-7712.