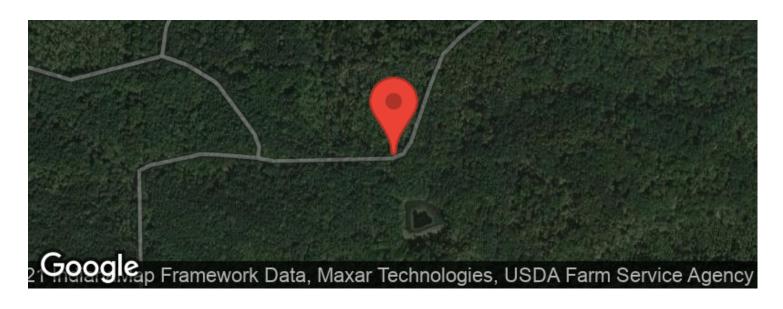

mp-rd-brown-indiana/12094/









## **PROPERTY DESCRIPTION**

200 acre property in Brown County, IN. Surrounded on 3 sides of the property by Hoosier National Forest. Located on Ogala Horse Camp Rd.

**Property Features:** 

Mostly wooded land

Lots of pine trees

Rolling topography

ATV trails

Great place to build equestrian trails

Several great building sites

1 section logged 3 years ago, this would make great food plot area

Whitetail deer, turkey, small game

Electric at the road

Fiber available

2 old water wells that may still work

This is a rare chance to buy a contiguous tract of land of this size in Brown County. Call today with any questions or to schedule a time to tour the property Chad Renbarger 317-418-7712.















# **Locator Maps**







# **Aerial Maps**







### LISTING REPRESENTATIVE

For more information contact:



#### Representative

Chad Renbarger

#### Mobile

(317) 418-7712

#### Office

(317) 418-7712

#### **Email**

crenbarger@mossyoakproperties.com

#### **Address**

10925 Edgewood Dr

#### City / State / Zip

Fortville, IN 46040

| <u>NOTES</u> |  |  |  |
|--------------|--|--|--|
|              |  |  |  |
|              |  |  |  |
|              |  |  |  |
|              |  |  |  |
|              |  |  |  |
|              |  |  |  |



| <del></del> |  |
|-------------|--|
|             |  |
|             |  |
|             |  |
|             |  |
|             |  |
|             |  |
|             |  |
|             |  |
|             |  |
|             |  |
|             |  |
|             |  |
|             |  |
|