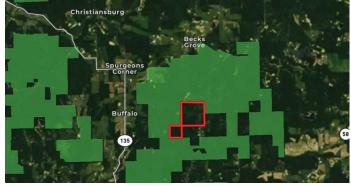

200 Acres-Brown Co. IN - Surrounded by Nat'l Forest - Ogala Horse Camp Rd Ogala Horse Camp Rd Seymour, IN 47274

\$740,000 200 +/- acres Brown County









## **SUMMARY**

**Address** 

Ogala Horse Camp Rd

City, State Zip

Seymour, IN 47274

County

**Brown County** 

Type

Recreational Land, Timberland, Lot

Latitude / Longitude

39.0605 / -86.1067

**Acreage** 

200

**Price** 

\$740,000

#### **Property Website**

https://indianalandandlifestyle.com/property/200-acres-brown-co-in-surrounded-by-nat-l-forest-ogala-horse-camp-rd-brown-indiana/12094/









## **PROPERTY DESCRIPTION**

200 acre property in Brown County, IN. Surrounded on 3 sides of the property by Hoosier National Forest. Located on Ogala Horse Camp Rd.

**Property Features:** 

Mostly wooded land

Lots of pine trees

Rolling topography

ATV trails

Great place to build equestrian trails

Several great building sites

1 section logged 3 years ago, this would make gre