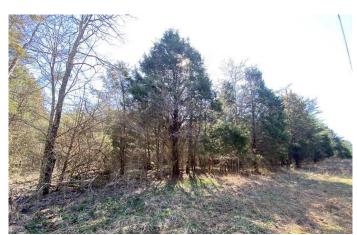

## **PROPERTY DESCRIPTION**

200 acre property in Brown County, IN. Surrounded on 3 sides of the property by Hoosier National Forest. Located on Ogala Horse Camp Rd.

**Property Features:** 

Mostly wooded land

Lots of pine trees

Rolling topography

ATV trails

Great place to build equestrian trails

Several great building sites

1 section logged 3 years ago, this would make great food plot area

Whitetail deer, turkey, small game