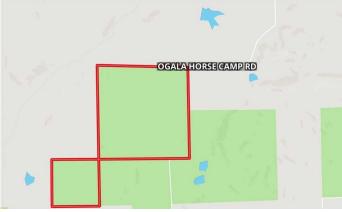

# **Aerial Maps**

## **PROPERTY DESCRIPTION**

200 acre property in Brown County, IN. Surrounded on 3 sides of the property by Hoosier National Forest. Located on Ogala Horse Camp Rd.

**Property Features:** 

Mostly wooded land