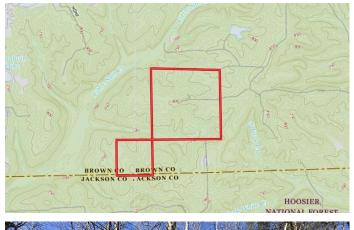

# **Locator Maps**

## **PROPERTY DESCRIPTION**

200 acre property in Brown County, IN. Surrounded on 3 sides of the property by Hoosier National Forest. Located on Ogala Horse Camp Rd.

**Property Features:** 

Mostly wooded land