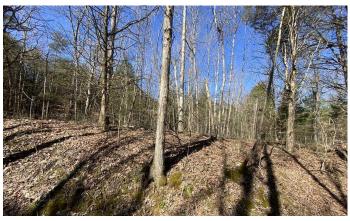

## **PROPERTY DESCRIPTION**

200 acre property in Brown County, IN. Surrounded on 3 sides of the property by Hoosier National Forest. Located on Ogala Horse Camp Rd.

**Property Features:** 

Mostly wooded land

Lots of pine trees

Rolling topography

ATV trails

Great place to build equestrian trails

Several great building sites

1 section logged 3 years ago, this would make great food plot area

Whitetail deer, turkey, small game