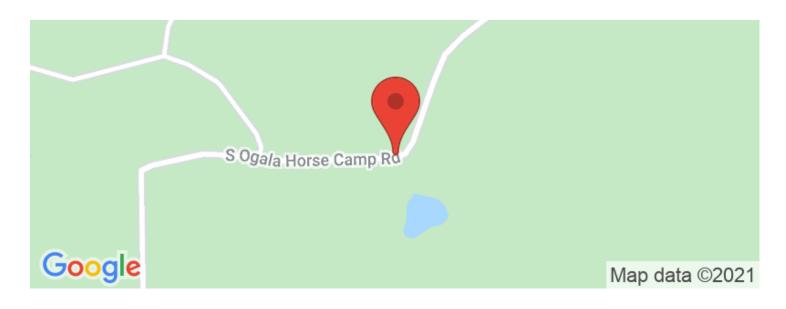

# **Locator Maps**

200 Acres-Brown Co. IN - Surrounded by Nat'l Forest - Ogala Horse Camp Rd Ogala Horse Camp Rd Seymour, IN 47274

\$740,000 200 +/- acres Brown County

## **SUMMARY**

**Address** 

Ogala Horse Camp Rd

City, State Zip

Seymour, IN 47274

County

**Brown County** 

Type