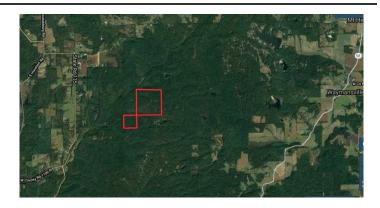

200 Acres-Brown Co. IN - Surrounded by Nat'l Forest - Ogala Horse Camp Rd Ogala Horse Camp Rd Seymour, IN 47274

\$740,000 200 +/- acres Brown County









## **SUMMARY**

**Address** 

Ogala Horse Camp Rd

City, State Zip

Seymour, IN 47274

County

**Brown County** 

Type

Recreational Land, Timberland, Lot

Latitude / Longitude

39.0605 / -86.1067

**Acreage** 

200

**Price** 

\$740,000

#### **Property Website**

https://indianalandandlifestyle.com/property/200-acres-brown-co-in-surrounded-by-nat-l-forest-ogala-horse-camp-rd-brown-indiana/12094/









## **PROPERTY DESCRIPTION**

200 acre property in Brown County, IN. Surrounded on 3 sides of the property by Hoosier National Forest. Located on Ogala Horse Camp Rd.

**Property Features:** 

Mostly wooded land

Lots of pine trees

Rolling topography

ATV trails

Great place to build equestrian trails

Several great building sites

1 section logged 3 years ago, this would make great food plot area

Whitetail deer, turkey, small game

Electric at the road

Fiber available

2 old water wells that may still work

This is a rare chance to buy a contiguous tract of land of this size in Brown County. Call today with any questions or to schedule a time to tour the property Chad Renbarger 317-418-7712.















# **Locator Maps**







# **Aerial Maps**







### LISTING REPRESENTA