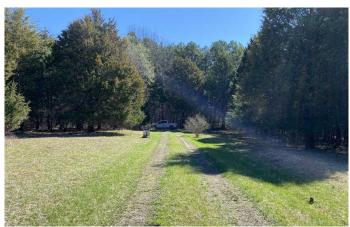

## **PROPERTY DESCRIPTION**

200 acre property in Brown County, IN. Surrounded on 3 sides of the property by Hoosier National Forest. Located on Ogala Horse Camp Rd.

**Property Features:** 

Mostly wooded land

Lots of pine trees

Rolling topography

ATV trails

Great place to build equestrian trails

Several great building sites

1 section logged 3 years ago, this would make great food plot area

Whitetail deer, turkey, small game