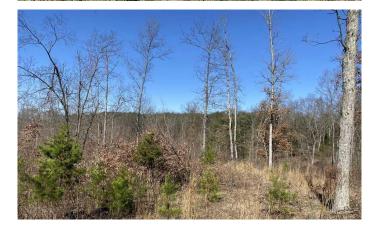

## **PROPERTY DESCRIPTION**

200 acre property in Brown County, IN. Surrounded on 3 sides of the property by Hoosier National Forest. Located on Ogala Horse Camp Rd.

**Property Features:** 

Mostly wooded land

Lots of pine trees

Rolling topography

ATV trails

Great place to build equestrian trails

Several great building sites

1 section logged 3 years ago, this would make great food plot area

Whitetail deer, turkey, small game