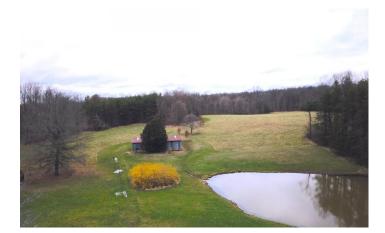

### **PROPERTY DESCRIPTION**

80 acres located in Greene County, IN off E Michael Road Bloomfield. Here is a rare opportunity to purchase a nice size parcel in Southern Indiana. This 80 acre tract is conveniently set up for a great building site or hunting cabin/camper.`

Property features include:

- Mostly wooded
- 7 acres of tillable, currently not in production
- Small pond stocked
- ATV/hiking trails
- Multiple building sites
- Excellent hunting
- Access from Michal Rd. and Gravel Road on the East side of property
- City water available at the road
- 30 x 60 barn with dirt floor
- Shed
- Taxes +/- \$800 a year.
- Private Gate