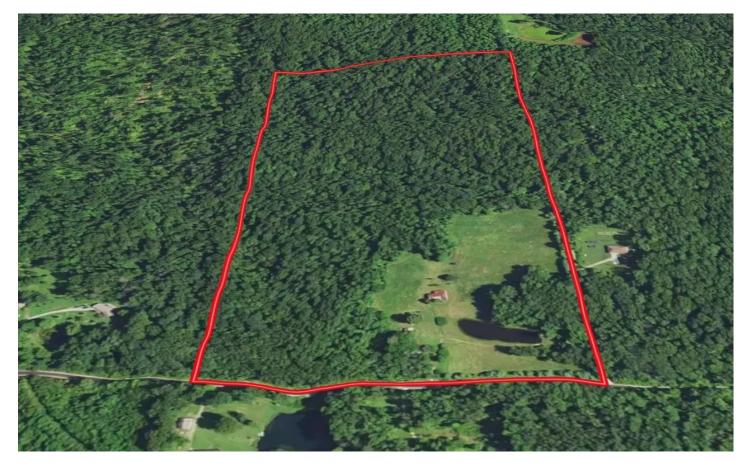

### **PROPERTY DESCRIPTION**

80 acres located in Greene County, IN off E Michael Road Bloomfield. Here is a rare opportunity to purchase a nice size parcel in Southern Indiana. This 80 acre tract is conveniently set up for a great building site or hunting cabin/camper.`

Property features include:

- Mostly wooded
- 7 acres of tillable, currently not in production
- Small pond stocked
- ATV/hiking trails
- Multiple building sites
- Excellent hunting
- Access from Michal Rd. and Gravel Road on the East side of property
- City water available at the road
- 30 x 60 barn with dirt floor
- Shed
- Taxes +/- \$800 a year.
- Private Gate

# **Aerial Maps**