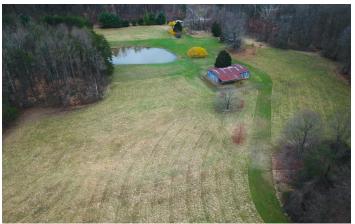

Property features include:

- Mostly wooded
- 7 acres of tillable, currently not in production
- Small pond stocked
- ATV/hiking trails
- Multiple building sites
- Excellent hunting
- Access from Michal Rd. and Gravel Road on the East side of property
- City water available at the road
- 30 x 60 barn with dirt floor
- Shed
- Taxes +/- \$800 a year.
- Private Gate