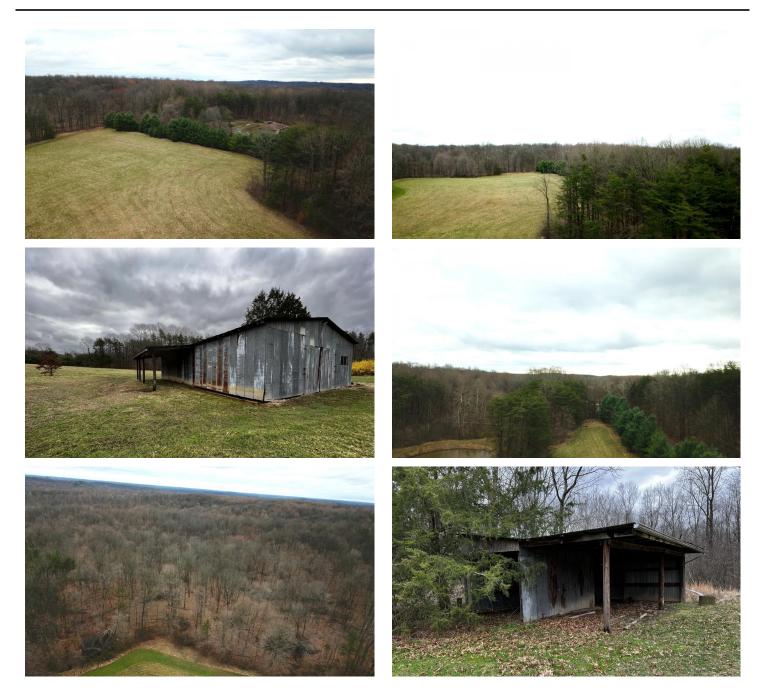

### **PROPERTY DESCRIPTION**

80 acres located in Greene County, IN off E Michael Road Bloomfield. Here is a rare opportunity to purchase a nice size parcel in Southern Indiana. This 80 acre tract is conveniently set up for a great building site or hunting cabin/camper.`

Property features include:

- Mostly wooded
- 7 acres of tillable, currently not in production
- Small pond stocked
- ATV/hiking trails
- Multiple building sites
- Excellent hunting
- Access from Michal Rd. and Gravel Road on the East side of property
- City water available at the road
- 30 x 60 barn with dirt floor
- Shed
- Taxes +/- \$800 a year.
- Private Gate