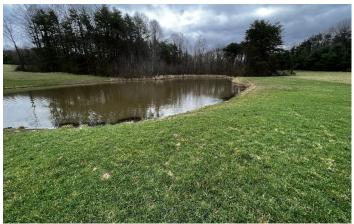

Property features include:

- Mostly wooded
- 7 acres of tillable, currently not in production
- Small pond stocked
- ATV/hiking trails
- Multiple building sites
- Excellent hunting
- Access from Michal Rd. and Gravel Road on the East side of property
- City water available at the road
- 30 x 60 barn with dirt floor
- Shed
- Taxes +/- \$800 a year.
- Private Gate