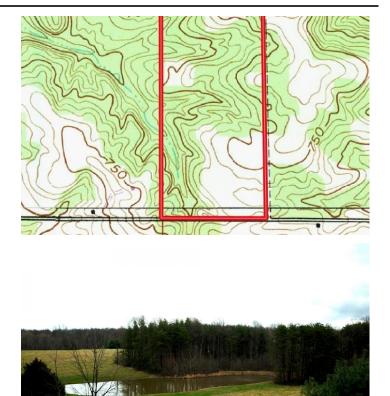

80 Acres, Pond, Great Hunting and Building Site E MICHAEL RD Bloomfield, IN 47424









#### **MORE INFO ONLINE:**

Page 1

# 80 Acres, Pond, Great Hunting and Building Site Bloomfield, IN / Greene County

# **SUMMARY**

Address E MICHAEL RD

**City, State Zip** Bloomfield, IN 47424

**County** Greene County

#### Туре

Recreational Land, Lot, Hunting Land, Undeveloped Land

Latitude / Longitude 39.1255 / -86.8481

**Taxes (Annually)** 800

Acreage 80

**Price** \$399,000

#### **Property Website**

https://indianalandandlifestyle.com/property/80acres-pond-great-hunting-and-building-sitegreene-indiana/26532/







#### MORE INFO ONLINE:

### **PROPERTY DESCRIPTION**

80 acres located in Greene County, IN off E Michael Road Bloomfield. Here is a rare opportunity to purchase a nice size parcel in Southern Indiana. This 80 acre tract is conveniently set up for a great building site or hunting cabin/camper.`

Property features include:

- Mostly wooded
- 7 acres of tillable, currently not in production
- Small pond stocked
- ATV/hiking trails
- Multiple building sites
- Excellent hunting
- Access from Michal Rd. and Gravel Road on the East side of property
- City water available at the road
- 30 x 60 barn with dirt floor
- Shed
- Taxes +/- \$800 a year.
- Private Gate

Don't miss this opportunity. For more information call or text Chad Renbarger 317-418-7712.



#### **MORE INFO ONLINE:**

# 80 Ac