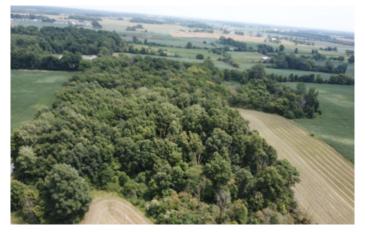

## **PROPERTY DESCRIPTION**

20 acres located in Hartford City, IN in Blackford County. Here is an excellent opportunity to purchase a great property in Blackford County. If you are looking for a great building site, hunting property, or a great recreational property make sure you take a look at this property. This 20 acres has a great mix of woods and pasture, the pasture is currently being cut for hay. If you are looking to have horses, barns, etc. this property has a great layout. Great road access off of 100 W.

If you are looking for a hunting property the pasture could easily be turned into food plots for the wildlife.

If you are looking for more information contact Chad Renbarger 317-418-7712