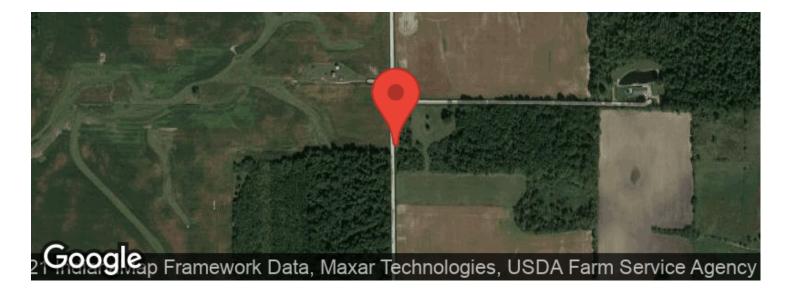

# **Aerial Maps**

## **PROPERTY DESCRIPTION**

20 acres located in Hartford City, IN in Blackford County. Here is an excellent opportunity to purchase a great property in Blackford County. If you are looking for a great building site, hunting property, or a great recreational property make sure you take a look at this property. This 20 acres has a great mix of woods and pasture, the pasture is currently being cut for hay. If you are looking to have horses, barns, etc. this property has a great layout. Great road access off of 100 W.