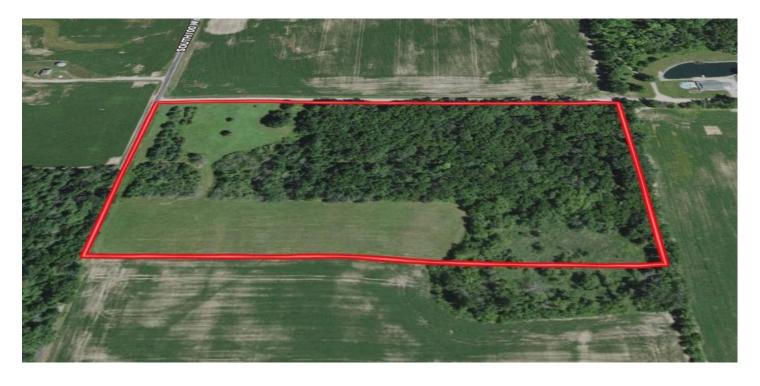

20 Acres, Woods, Pasture, Great Building Site Blackford, Co., IN 0 100 W Hartford City, IN 47348

**\$99,000** 20 +/- acres Blackford County

**MORE INFO ONLINE:** 

Page 1

## **PROPERTY DESCRIPTION**

20 acres located in Hartford City, IN in Blackford County. Here is an excellent opportunity to purchase a great property in Blackford County. If you are looking for a great building site, hunting property, or a great recreational property make sure you take a look at this property. This 20 acres has a great mix of woods and pasture, the pasture is currently being cut for hay. If you are looking to have horses, barns, etc. this property has a great layout. Great road access off of 100 W.

# **Aerial Maps**