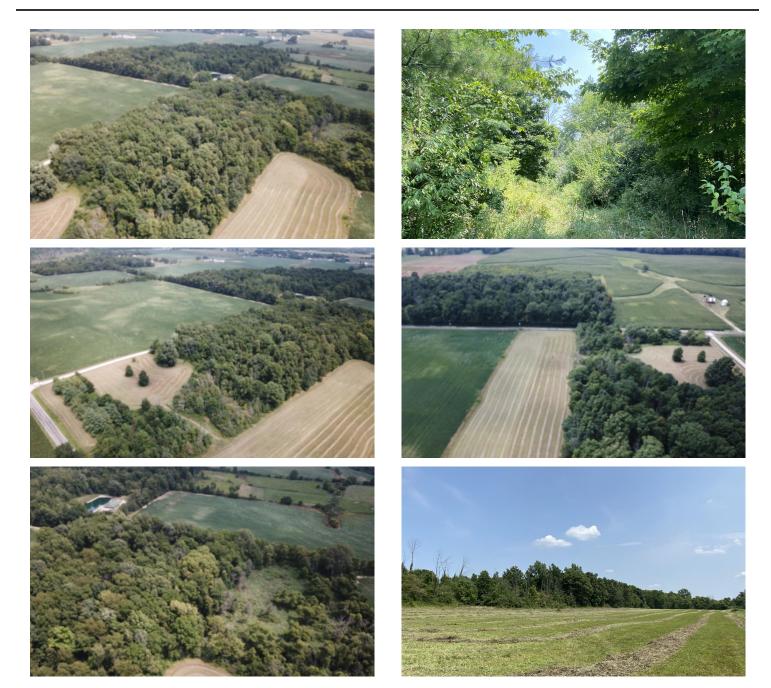

## **PROPERTY DESCRIPTION**

20 acres located in Hartford City, IN in Blackford County. Here is an excellent opportunity to purchase a great property in Blackford County. If you are looking for a great building site, hunting property, or a great recreational property make sure you take a look at this property. This 20 acres has a great mix of woods and pasture, the pasture is currently being cut for hay. If you are looking to have horses, barns, etc. this property has a great layout. Great road access off of 100 W.

If you are looking for a hunting property the pasture could easily be turned into food plots for the wildlife.

If you are looking for more information contact Chad Renbarger 317-418-7712