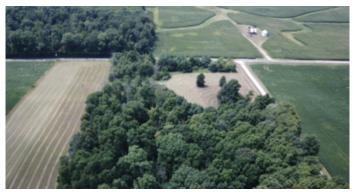

## **PROPERTY DESCRIPTION**

20 acres located in Hartford City, IN in Blackford County. Here is an excellent opportunity to purchase a great property in Blackford County. If you are looking for a great building site, hunting property, or a great recreational property make sure you take a look at this property. This 20 acres has a great mix of woods and pasture, the pasture is currently being cut for hay. If you are looking to have horses, barns, etc. this property has a great layout. Great road access off of 100 W.

If you are looking for a hunting property the pasture could easily be turned into food plots for the wildlife.

If you are looking for more information contact Chad Renbarger 317-418-7712