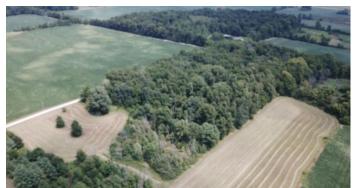

## **PROPERTY DESCRIPTION**

20 acres located in Hartford City, IN in Blackford County. Here is an excellent opportunity to purchase a great property in Blackford County. If you are looking for a great building site, hunting property, or a great recreational property make sure you take a look at this property. This 20 acres has a great mix of woods and pasture, the pasture is currently being cut for hay. If you are looking to have horses, barns, etc. this property has a great layout. Great road access off of 100 W.

If you are looking for a hunting property the pasture could easily be turned into food plots for the wildlife.

If you are looking for more information contact Chad Renbarger 317-418-7712