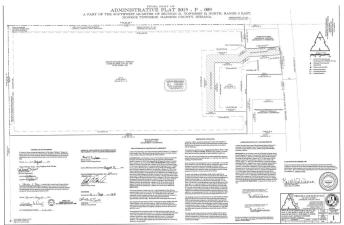

23 Acres - Tillable Ground -0 N SR 9 Alexandria, IN 46001

\$188,700 23.300 +/- acres Madison County









## **SUMMARY**

**Address** 

0 N SR 9

City, State Zip

Alexandria, IN 46001

**County** 

**Madison County** 

**Type** 

Farms, Undeveloped Land

Latitude / Longitude

40.2263 / -85.666

Taxes (Annually)

744

Acreage

23.300

**Price** 

\$188,700

### **Property Website**

https://indianalandandlifestyle.com/property/23-acres-tillable-ground-madison-indiana/24617/









## **PROPERTY DESCRIPTION**

22+/- Acres of tillable farm ground in Alexandria, IN Madison County. Corn produced over 180+ bushel last year, cash rent was \$200 an acre. Property also has a 30x50 barn with concrete pad. Easy access off the property along N SR 9 just south of Alexandria.

For more Information contact Chad Renbarger 317-418-7712







## **Locator Maps**







## **Aerial Maps**







## LISTIN