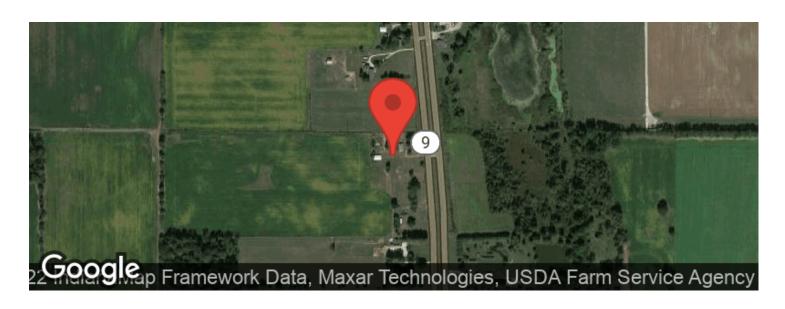

on County









## **SUMMARY**

**Address** 

0 N SR 9

City, State Zip

Alexandria, IN 46001

**County** 

**Madison County** 

**Type** 

Farms, Undeveloped Land

Latitude / Longitude

40.2263 / -85.666

Taxes (Annually)

744

Acreage

23.300

**Price** 

\$188,700

### **Property Website**

https://indianalandandlifestyle.com/property/23-acres-tillable-ground-madison-indiana/24617/









## **PROPERTY DESCRIPTION**

22+/- Acres of tillable farm ground in Alexandria, IN Madison County. Corn produced over 180+ bushel last year, cash rent was \$200 an acre. Property also has a 30x50 barn with concrete pad. Easy access off the property along N SR 9 just south of Alexandria.

For more Information contact Chad Renbarger 317-418-7712







## **Locator Maps**







## **Aerial Maps**







## LISTING REPRESENTATIVE

For more information contact:



### Representative

Chad Renbarger

#### Mobile

(317) 418-7712

#### Office

(317) 418-7712

#### **Email**

crenbarger@mossyoakproperties.com

#### **Address**

10925 Edgewood Dr

### City / State / Zip

Fortville, IN 46040

| <b>NOTES</b> |  |  |   |
|--------------|--|--|---|
|              |  |  |   |
|              |  |  |   |
|              |  |  | _ |
|              |  |  |   |
|              |  |  |   |
|              |  |  |   |
|              |  |  |   |
|              |  |  |   |



| <del></del> |      |  |
|-------------|------|--|
|             |      |  |
|             |      |  |
|             |      |  |
|             |      |  |
|             |      |  |
|             |      |  |
|             |      |  |