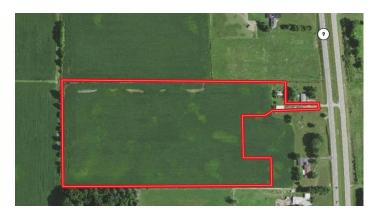

## **Aerial Maps**

## **PROPERTY DESCRIPTION**

22+/- Acres of tillable farm ground in Alexandria, IN Madison County. Corn produced over 180+ bushel last year, cash rent was \$200 an acre. Property also has a 30x50 barn with concrete pad. Easy access off the property along N SR 9 just south of Alexandria.