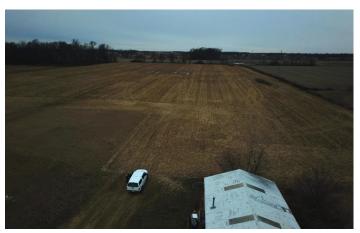

## **PROPERTY DESCRIPTION**

22+/- Acres of tillable farm ground in Alexandria, IN Madison County. Corn produced over 180+ bushel last year, cash rent was \$200 an acre. Property also has a 30x50 barn with concrete pad. Easy access off the property along N SR 9 just south of Alexandria.