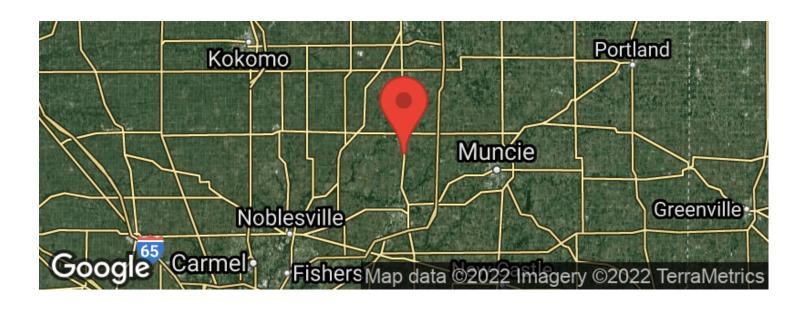

County









## **SUMMARY**

**Address** 

0 N SR 9

City, State Zip

Alexandria, IN 46001

**County** 

**Madison County** 

**Type** 

Farms, Undeveloped Land

Latitude / Longitude

40.2263 / -85.666

Taxes (Annually)

744

Acreage

23.300

**Price** 

\$188,700

### **Property Website**

https://indianalandandlifestyle.com/property/23-acres-tillable-ground-madison-indiana/24617/









## **PROPERTY DESCRIPTION**

22+/- Acres of tillable farm ground in Alexandria, IN Madison County. Corn produced over 180+ bushel last year, cash rent was \$200 an acre. Property also has a 30x50 barn with concrete pad. Easy access off the property along N SR 9 just south of Alexandria.

For more Information contact Chad Renbarger 317-418-7712







## **Locator Maps**







## **Aerial Maps**







## LISTING REPRESENTATIVE

For more information contact:



### Representative

Chad Renbarger

#### Mobile

(317) 418-7712

#### Office

(317) 418-7712

#### **Email**

crenbarger@mossyoakproperties.com

#### **Address**

10925 Edgewood Dr

### City / State / Zip

Fortville, IN 46040

| <b>NOTES</b> |  |  |   |
|--------------|--|--|---|
|              |  |  |   |
|              |  |  |   |
|              |  |  | _ |
|              |  |  |   |
|              |  |  |   |
|              |  |  |   |
|              |  |  |   |
|              |  |  |   |



| <del></del> |      |  |
|-------------|------|--|
|             |      |  |
|             |      |  |
|             |      |  |
|             |      |  |
|             |      |  |
|             |      |  |
|             |      |  |
|