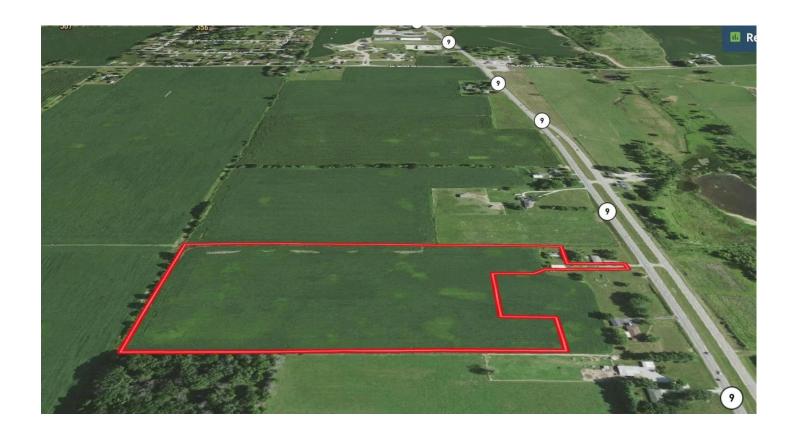

## **Locator Maps**

## **Aerial Maps**

## **PROPERTY DESCRIPTION**

22+/- Acres of tillable farm ground in Alexandria, IN Madison County. Corn produced over 180+ bushel last year, cash rent was \$200 an acre. Property also has a 30x50 barn with concrete pad. Easy access off the property along N SR 9 just south of Alexandria.