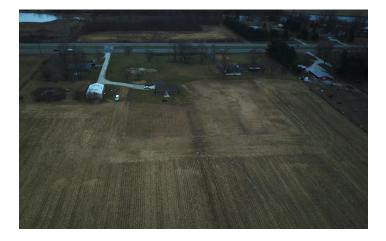

## **PROPERTY DESCRIPTION**

22+/- Acres of tillable farm ground in Alexandria, IN Madison County. Corn produced over 180+ bushel last year, cash rent was \$200 an acre. Property also has a 30x50 barn with concrete pad. Easy access off the property along N SR 9 just south of Alexandria.