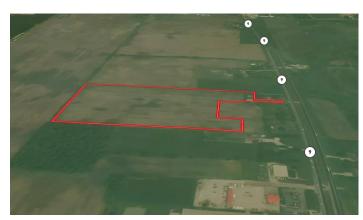

## **Locator Maps**

## **Aerial Maps**

Maps are provided for illustration purposes only, the accuracy is not warranted. Parcels on interactive maps are not adjusted to match aerial backgrounds. This information is for reference purposes only and is not a legal document. Data maps contain errors. The seller and seller's agent are making known to all potential buyers that there may be variations between the location of the existing fence lines and the legal description of the deeded property. Seller and seller's agent make no warranties with regard to the location of the fence lines in relationship to the deeded property lines, nor does the Seller make any warranties or representations with regard to the specific acreage contained within the fenced property lines. Seller is selling the property in an "as is" condition, which includes the location of the fences as they exist. Boundaries shown on the accompanying maps are approximate, based on county parcel data. The maps are not to scale. The accuracy of the maps is not guaranteed. Prospective buyers are encouraged to verify fence lines, deeded property lines and acreages using a licensed surveyor at their own expense.