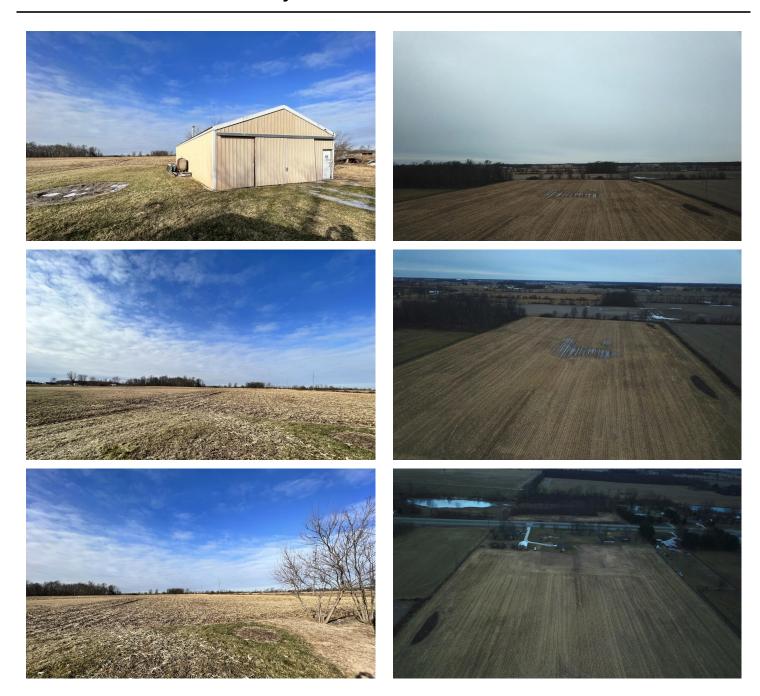

## **PROPERTY DESCRIPTION**

22+/- Acres of tillable farm ground in Alexandria, IN Madison County. Corn produced over 180+ bushel last year, cash rent was \$200 an acre. Property also has a 30x50 barn with concrete pad. Easy access off the property along N SR 9 just south of Alexandria.