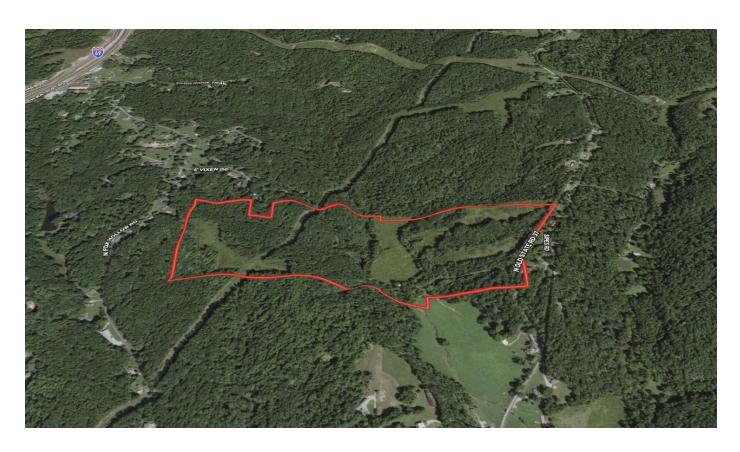

100 Acres - Monroe County, IN - N Payne Rd 7988 N Payne Rd Bloomington, IN 47408

\$695,000 99.590± Acres Monroe County









### **MORE INFO ONLINE:**

### **SUMMARY**

#### **Address**

7988 N Payne Rd

### City, State Zip

Bloomington, IN 47408

#### County

Monroe County

#### **Type**

Farms, Undeveloped Land, Single Family, Horse Property, Hunting Land, Residential Property

### **Latitude / Longitude**

39.2777 / -86.5053

### Taxes (Annually)

1670

### **Acreage**

99.590

#### **Price**

\$695,000

### **Property Website**

https://indianalandandlifestyle.com/property/100-acres-monroe-county-in-n-payne-rd-monroe-indiana/36056/









### **PROPERTY DESCRIPTION**

100 acres of land for sale in Monroe County, Indiana. This property has a little bit of everything for the outdoorsman and hunter. Open fields, overgrown pasture, creek, young to mature trees, power cut. Great spot to build a cabin or