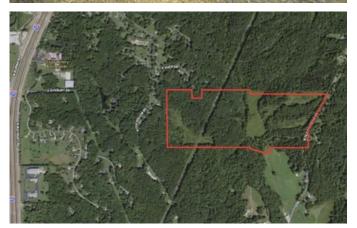

100 Acres - Monroe County, IN - N Payne Rd 7988 N Payne Rd Bloomington, IN 47408

\$695,000 99.590± Acres Monroe County









### **MORE INFO ONLINE:**

### **SUMMARY**

#### **Address**

7988 N Payne Rd

### City, State Zip

Bloomington, IN 47408

#### County

Monroe County

#### **Type**

Farms, Undeveloped Land, Single Family, Horse Property, Hunting Land, Residential Property

### **Latitude / Longitude**

39.2777 / -86.5053

### Taxes (Annually)

1670

### **Acreage**

99.590

#### **Price**

\$695,000

### **Property Website**

https://indianalandandlifestyle.com/property/100-acres-monroe-county-in-n-payne-rd-monroe-indiana/36056/









### **PROPERTY DESCRIPTION**

100 acres of land for sale in Monroe County, Indiana. This property has a little bit of everything for the outdoorsman and hunter. Open fields, overgrown pasture, creek, young to mature trees, power cut. Great spot to build a cabin or permanent residence. These large tracts are getting harder to come by in Monroe County, so don't miss out!

### **Property Features:**

- Less than 10 miles to downtown Bloomington
- Less than 25 minutes to downtown Nashville, IN
- 5 miles to Lake Lemon
- Gated entrance to property
- Phenomenal whitetail habitat
- Rolling to some steep topography
- Three outbuildings/barns that could be restored, 2 have concrete floors
- Partially fenced pastures
- 6 +/- acres of pasture, more pasture area is available but a little over grown