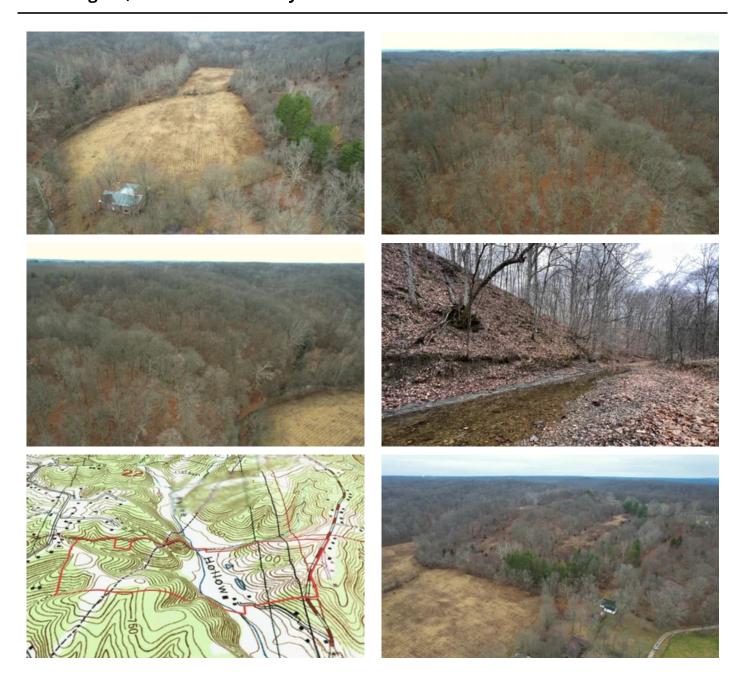

### **PROPERTY DESCRIPTION**

100 acres of land for sale in Monroe County, Indiana. This property has a little bit of everything for the outdoorsman and hunter. Open fields, overgrown pasture, creek, young to mature trees, power cut. Great spot to build a cabin or permanent residence. These large tracts are getting harder to come by in Monroe County, so don't miss out!

### **Property Features:**

- Less than 10 miles to downtown Bloomington
- Less than 25 minutes to downtown Nashville, IN
- 5 miles to Lake Lemon
- Gated entrance to property
- Phenomenal whitetail habitat
- Rolling to some steep topography
- Three outbuildings/barns that could be restored, 2 have concrete floors
- Partially fenced pastures
- 6 +/- acres of pasture, more pasture area is available but a little over grown
- Has not been timbered
- Old home on property would need to be torn down, however the interior still has the original logs from the log home