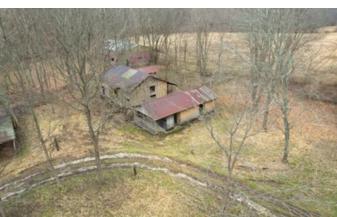

### **Property Features:**

- Less than 10 miles to downtown Bloomington
- Less than 25 minutes to downtown Nashville, IN
- 5 miles to Lake Lemon
- Gated entrance to property
- Phenomenal whitetail habitat
- Rolling to some steep topography
- Three outbuildings/barns that could be restored, 2 have concrete floors
- Partially fenced pastures
- 6 +/- acres of pasture, more pasture area is available but a little over grown
- Has not been timbered
- Old home on property would need to be torn down, however the interior still has the original logs from the log home