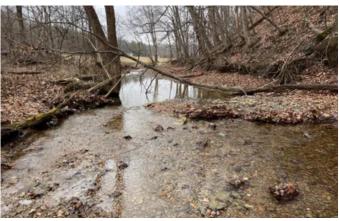

### **PROPERTY DESCRIPTION**

100 acres of land for sale in Monroe County, Indiana. This property has a little bit of everything for the outdoorsman and hunter. Open fields, overgrown pasture, creek, young to mature trees, power cut. Great spot to build a cabin or permanent residence. These large tracts are getting harder to come by in Monroe County, so don't miss out!

### **Property Features:**

- Less than 10 miles to downtown Bloomington
- Less than 25 minutes to downtown Nashville, IN
- 5 miles to Lake Lemon
- Gated entrance to property
- Phenomenal whitetail habitat
- Rolling to some steep topography
- Three outbuildings/barns that could be restored, 2 have concrete floors
- Partially fenced pastures
- 6 +/- acres of pasture, more pasture area is available but a little over grown
- Has not been timbered
- Old home on property would need to be torn down, however the interior still has the original logs from the log home