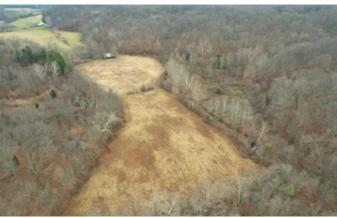

### **PROPERTY DESCRIPTION**

100 acres of land for sale in Monroe County, Indiana. This property has a little bit of everything for the outdoorsman and hunter. Open fields, overgrown pasture, creek, young to mature trees, power cut. Great spot to build a cabin or permanent residence. These large tracts are getting harder to come by in Monroe County, so don't miss out!

### **Property Features:**

- Less than 10 miles to downtown Bloomington
- Less than 25 minutes to downtown Nashville, IN
- 5 miles to Lake Lemon
- Gated entrance to property
- Phenomenal whitetail habitat
- Rolling to some steep topography
- Three outbuildings/barns that could be restored, 2 have concrete floors
- Partially fenced pastures
- 6 +/- acres of pasture, more pasture area is available but a little over grown
- Has not been timbered
- Old home on property would need to be torn down, however the interior still has the original logs from the log home