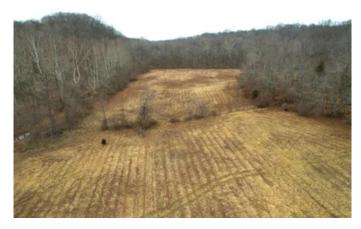

### **PROPERTY DESCRIPTION**

100 acres of land for sale in Monroe County, Indiana. This property has a little bit of everything for the outdoorsman and hunter. Open fields, overgrown pasture, creek, young to mature trees, power cut. Great spot to build a cabin or permanent residence. These large tracts are getting harder to come by in Monroe County, so don't miss out!

### **Property Features:**

- Less than 10 miles to downtown Bloomington
- Less than 25 minutes to downtown Nashville, IN
- 5 miles to Lake Lemon
- Gated entrance to property
- Phenomenal whitetail habitat
- Rolling to some steep topography
- Three outbuildings/barns that could be restored, 2 have concrete floors
- Partially fenced pastures
- 6 +/- acres of pasture, more pasture area is available but a little over grown
- Has not been timbered
- Old home on property would need to be torn down, however the interior still has the original logs from the log home