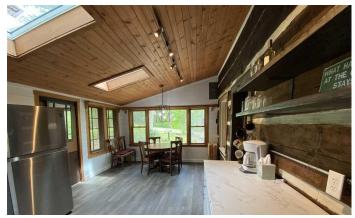

## **PROPERTY DESCRIPTION**

Log Cabin and 9 acres located just 1 1/2 miles from Downtown Nashville, IN and 3 miles from Brown County State Park and trails. Property features over 9 acres, private drive, lots of trees, wildlife, and privacy. The Cabin is something out of story book. It features a front porch with a scenic view, in the living room wood floors, stone fireplace, and lots of character. A brand new kitchen that adds so much to the log cabin. New refrigerator, stove, floors, cabinets, countertops and accents. The entire bath room has been remodeled as well. Just off the front porch is a large concrete pad for family time and cookouts. For more information call Chad Renbarger 317-418-7712