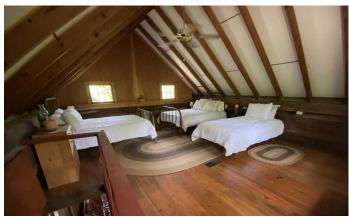

### **Dwelling Square Feet**

1200

### **Bedrooms / Bathrooms**

1/1

## **PROPERTY DESCRIPTION**

Log Cabin and 9 acres located just 1 1/2 miles from Downtown Nashville, IN and 3 miles from Brown County State Park and trails. Property features over 9 acres, private drive, lots of trees, wildlife, and privacy. The Cabin is something out of story book. It features a front porch with a scenic view, in the living room wood floors, stone fireplace, and lots of character. A brand new kitchen that adds so much to the log cabin. New refrigerator, stove, floors, cabinets, countertops and accents. The entire bath room has been remodeled as well. Just off the front porch is a large concrete pad for family time and cookouts. For more information call Chad Renbarger 317-418-7712