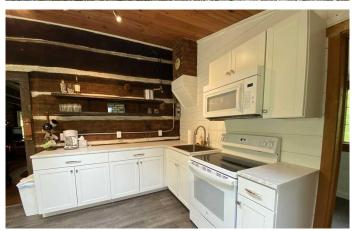

## **PROPERTY DESCRIPTION**

Log Cabin and 9 acres located just 1 1/2 miles from Downtown Nashville, IN and 3 miles from Brown County State Park and trails. Property features over 9 acres, private drive, lots of trees, wildlife, and privacy. The Cabin is something out of story book. It features a front porch with a scenic view, in the living room wood floors, stone fireplace, and lots of character. A brand new kitchen that adds so much to the log cabin. New refrigerator, stove, floors, cabinets, countertops and accents. The entire bath room has been remodeled as well. Just off the front porch is a large concrete pad for family time and cookouts. For more information call Chad Renbarger 317-418-7712