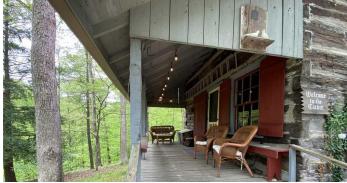

## **PROPERTY DESCRIPTION**

Log Cabin and 9 acres located just 1 1/2 miles from Downtown Nashville, IN and 3 miles from Brown County State Park and trails. Property features over 9 acres, private drive, lots of trees, wildlife, and privacy. The Cabin is something out of story book. It features a front porch with a scenic view, in the living room wood floors, stone fireplace, and lots of character. A brand new kitchen that adds so much to the log cabin. New refrigerator, stove, floors, cabinets, countertops and accents. The entire bath room has been remodeled as well. Just off the front porch is a large concrete pad for family time and cookouts. For more information call Chad Renbarger 317-418-7712