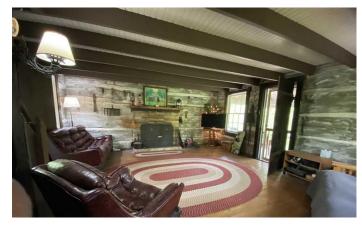

## **PROPERTY DESCRIPTION**

Log Cabin and 9 acres located just 1 1/2 miles from Downtown Nashville, IN and 3 miles from Brown County State Park and trails. Property features over 9 acres, private drive, lots of trees, wildlife, and privacy. The Cabin is something out of story book. It features a front porch with a scenic view, in the living room wood floors, stone fireplace, and lots of character. A brand new kitchen that adds so much to the log cabin. New refrigerator, stove, floors, cabinets, countertops and accents. The entire bath room has been remodeled as well. Just off the front porch is a large concrete pad for family time and cookouts. For more information call Chad Renbarger 317-418-7712