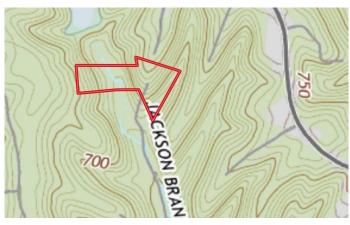

g-cabin-9-acres-1-5-miles-from-downtown-nashville-in-brown-indiana/18143/









## **PROPERTY DESCRIPTION**

Log Cabin and 9 acres located just 1 1/2 miles from Downtown Nashville, IN and 3 miles from Brown County State Park and trails. Property features over 9 acres, private drive, lots of trees, wildlife, and privacy. The Cabin is something out of story book. It features a front porch with a scenic view, in the living room wood floors, stone fireplace, and lots of character. A brand new kitchen that adds so much to the log cabin. New refrigerator, stove, floors, cabinets, countertops and accents. The entire bath room has been remodeled as well. Just off the front porch is a large concrete pad for family time and cookouts. For more information call Chad Renbarger 317-418-7712















## **Locator Maps**







## **Aerial Maps**







## LISTING REPRESENTATIVE

For more information contact:



### Representative

Chad Renbarger

### Mobile

(317) 418-7712

### Office

(317) 418-7712

### **Email**

crenbarger@mossyoakproperties.com

### **Address**

10925 Edgewood Dr

### City / State / Zip

Fortville, IN 46040

| <u>NOTES</u> |  |  |  |
|--------------|--|--|--|
|              |  |  |  |
|              |  |  |  |
|              |  |  |  |
|              |  |  |  |
|              |  |  |  |
|              |  |  |  |



| <del></del> |  |
|-------------|--|
|             |  |
|             |  |
|             |  |
|             |  |
|             |  |
|             |  |
|             |  |
|             |  |
|             |  |
|             |  |
|             |  |