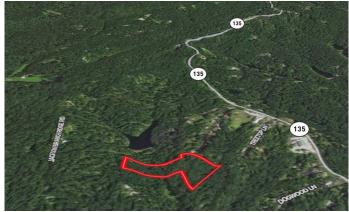

## **Locator Maps**

## **Aerial Maps**

Maps are provided for illustration purposes only, the accuracy is not warranted. Parcels on interactive maps are not adjusted to match aerial backgrounds. This information is for reference purposes only and is not a legal document. Data maps contain errors. The seller and seller's agent are making known to all potential buyers that there may be variations between the location of the existing fence lines and the legal description of the deeded property. Seller and seller's agent make no warranties with regard to the location of the fence lines in relationship to the deeded property lines, nor does the Seller make any warranties or representations with regard to the specific acreage contained within the fenced property lines. Seller is selling the property in an "as is" condition, which includes the location of the fences as they exist. Boundaries shown on the accompanying maps are approximate, based on county parcel data. The maps are not to scale. The accuracy of the maps is not guaranteed. Prospective buyers are encouraged to verify fence lines, deeded property lines and acreages using a licensed surveyor at their own expense.