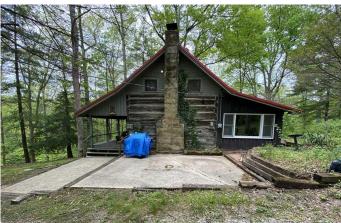

Log Cabin - 9 acres, 1.5 miles from downtown Nashville, IN 1605 Jackson Branch Road Nashville, IN 47448

\$279,000 9.250 +/- acres Brown County

## **PROPERTY DESCRIPTION**

Log Cabin and 9 acres located just 1 1/2 miles from Downtown Nashville, IN and 3 miles from Brown County State Park and trails. Property features over 9 acres, private drive, lots of trees, wildlife, and privacy. The Cabin is something out of story book. It features a front porch with a scenic view, in the living room wood floors, stone fireplace, and lots of character. A brand new kitchen that adds so much to the log cabin. New refrigerator, stove, floors, cabinets, countertops and accents. The entire bath room has been remodeled as well. Just off the front porch is a large concrete pad for family time and cookouts. For more information call Chad Renbarger 317-418-7712