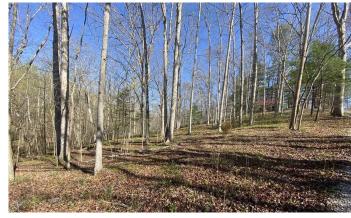

### **Acreage**

9.250

## **PROPERTY DESCRIPTION**

Log Cabin and 9 acres located just 1 1/2 miles from Downtown Nashville, IN and 3 miles from Brown County State Park and trails. Property features over 9 acres, private drive, lots of trees, wildlife, and privacy. The Cabin is something out of story book. It features a front porch with a scenic view, in the living room wood floors, stone fireplace, and lots of character. A brand new kitchen that adds so much to the log cabin. New refrigerator, stove, floors, cabinets, countertops and accents. The entire bath room has been remodeled as well. Just off the front porch is a large concrete pad for family time and cookouts. For more information call Chad Renbarger 317-418-7712