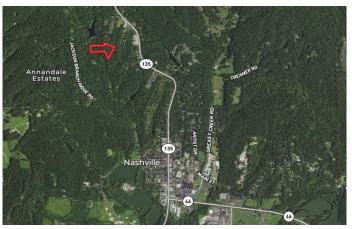

Log Cabin - 9 acres, 1.5 miles from downtown Nashville, IN 1605 Jackson Branch Road Nashville, IN 47448

\$279,000 9.250 +/- acres Brown County









## **SUMMARY**

### **Address**

1605 Jackson Branch Road

### City, State Zip

Nashville, IN 47448

### County

**Brown County** 

### Type

Recreational Land, Residential Property

### Latitude / Longitude

39.2207 / -86.2561

### **Dwelling Square Feet**

1200

### **Bedrooms / Bathrooms**

1/1

### **Acreage**

9.250

### **Price**

\$279,000

### **Property Website**

https://indianalandandlifestyle.com/property/log-cabin-9-acres-1-5-miles-from-downtown-nashville-in-brown-indiana/18143/









## **PROPERTY DESCRIPTION**

Log Cabin and 9 acres located just 1 1/2 miles from Downtown Nashville, IN and 3 miles from Brown County State Park and trails. Property features over 9 acres, private drive, lots of trees, wildlife, and privacy. The Cabin is something out of story book. It features a front porch with a scenic view, in the living room wood floors, stone fireplace, and lots of character. A brand new kitchen that adds so much to the log cabin. New refrigerator, stove, floors, cabinets, countertops and accents. The entire bath room has been remodeled as well. Just off the front porch is a large concrete pad for family time and cookouts. For more information call Chad Renbarger 317-418-7712















## **Locator Maps**







## **Aerial Maps**







## LISTING REPRE