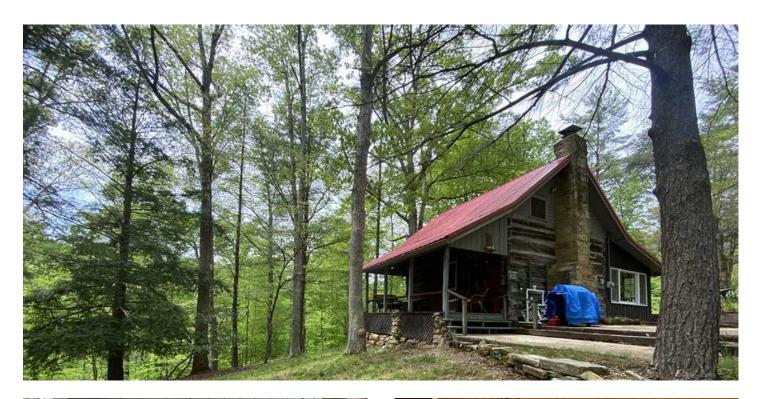

Log Cabin - 9 acres, 1.5 miles from downtown Nashville, IN 1605 Jackson Branch Road Nashville, IN 47448

\$279,000 9.250 +/- acres Brown County

## **PROPERTY DESCRIPTION**

Log Cabin and 9 acres located just 1 1/2 miles from Downtown Nashville, IN and 3 miles from Brown County State Park and trails. Property features over 9 acres, private drive, lots of trees, wildlife, and privacy. The Cabin is something out of story book. It features a front porch with a scenic view, in the living room wood floors, stone fireplace, and lots of character. A brand new kitchen that adds so much to the log cabin. New refrigerator, stove, floors, cabinets, countertops and accents. The entire bath room has been remodeled as well. Just off the front porch is a large concrete pad for family time and cookouts. For more information call Chad Renbarger 317-418-7712