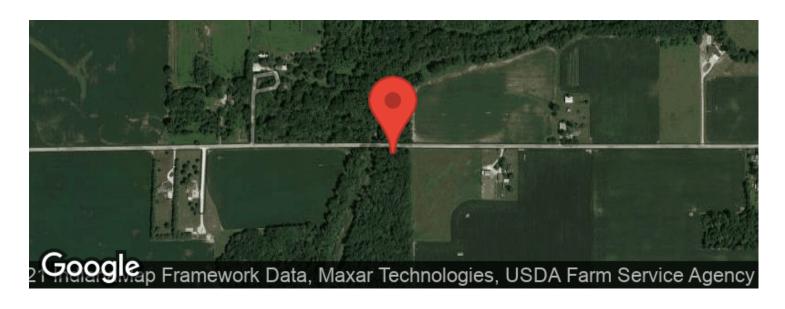

# **Aerial Maps**

## **PROPERTY DESCRIPTION**

22 wooded acres running along Cicero Creek. This property is located just outside of Atlanta, IN in Tipton, County. If you are looking for a prime hunting spot close to Indianapolis or Hamilton County, this could be it. Cicero Creek borders the entire property along the West side and thick cover and woods makes for a high traffic deer location. Major woods to the North and South all funnel through this "pinch-point". For a private showing call or text Chad Renbarger 317-418-7712.