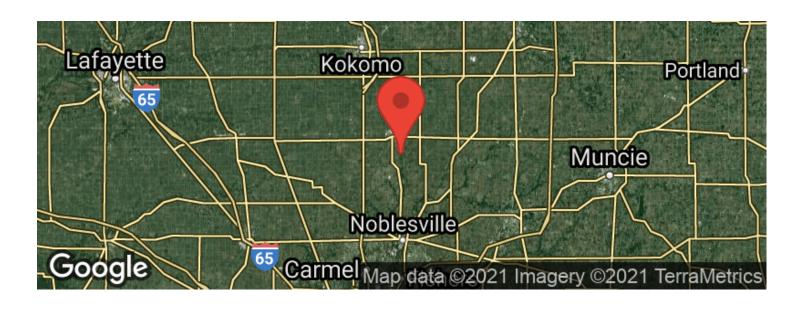

nd

Latitude / Longitude

40.2397 / -86.0134

**Acreage** 

22

**Price** 

\$135,000

**Property Website** 

https://indianalandandlifestyle.com/property/22-acres-prime-hunting-land-tipton-county-in-tipton-indiana/19742/









## **PROPERTY DESCRIPTION**

22 wooded acres running along Cicero Creek. This property is located just outside of Atlanta, IN in Tipton, County. If you are looking for a prime hunting spot close to Indianapolis or Hamilton County, this could be it. Cicero Creek borders the entire property along the West side and thick cover and woods makes for a high traffic deer location. Major woods to the North and South all funnel through this "pinch-point". For a private showing call or text Chad Renbarger 317-418-7712.







## **Locator Maps**







# **Aerial Maps**







### LISTING REPRESENTATIVE

For more information contact:



#### Representative

Chad Renbarger

#### Mobile

(317) 418-7712

#### Office

(317) 418-7712

#### **Email**

crenbarger@mossyoakproperties.com

#### **Address**

10925 Edgewood Dr

#### City / State / Zip

Fortville, IN, 46040

| <u>NOTES</u> |  |  |  |
|--------------|--|--|--|
|              |  |  |  |
|              |  |  |  |
|              |  |  |  |
|              |  |  |  |
|              |  |  |  |
|              |  |  |  |



| <del></del> |  |
|-------------|--|
|             |  |
|             |  |
|             |  |
|             |  |
|             |  |
|             |  |
|             |  |
|             |  |
|             |  |
|             |  |
|             |  |
|             |  |
|             |  |
|