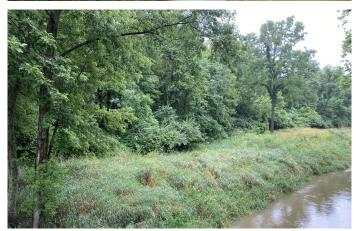

## **PROPERTY DESCRIPTION**

22 wooded acres running along Cicero Creek. This property is located just outside of Atlanta, IN in Tipton, County. If you are looking for a prime hunting spot close to Indianapolis or Hamilton County, this could be it. Cicero Creek borders the entire property along the West side and thick cover and woods makes for a high traffic deer location. Major woods to the North and South all funnel through this "pinch-point". For a private showing call or text Chad Renbarger 317-418-7712.