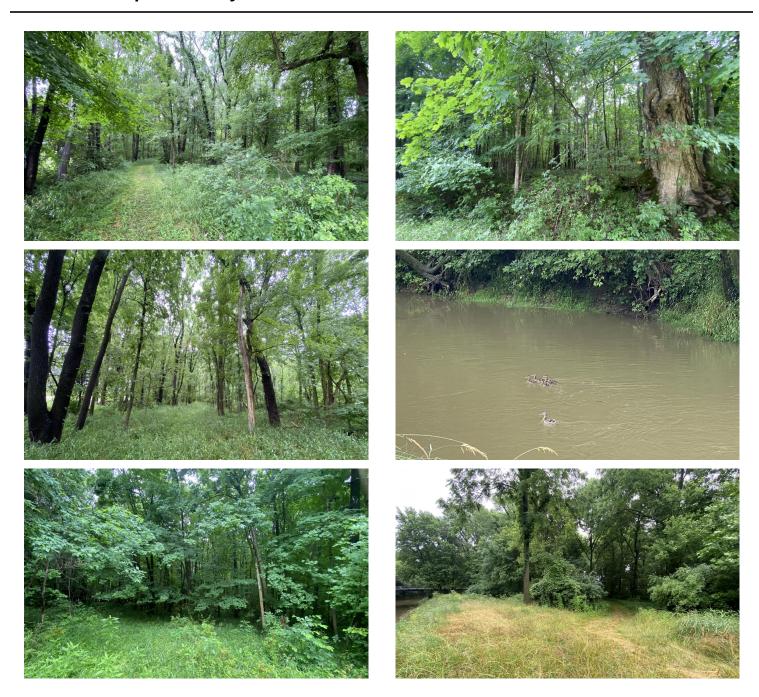

## **PROPERTY DESCRIPTION**

22 wooded acres running along Cicero Creek. This property is located just outside of Atlanta, IN in Tipton, County. If you are looking for a prime hunting spot close to Indianapolis or Hamilton County, this could be it. Cicero Creek borders the entire property along the West side and thick cover and woods makes for a high traffic deer location. Major woods to the North and South all funnel through this "pinch-point". For a private showing call or text Chad Renbarger 317-418-7712.