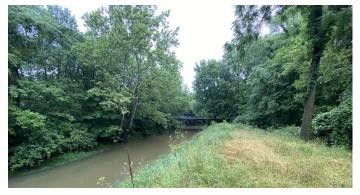

## **PROPERTY DESCRIPTION**

22 wooded acres running along Cicero Creek. This property is located just outside of Atlanta, IN in Tipton, County. If you are looking for a prime hunting spot close to Indianapolis or Hamilton County, this could be it. Cicero Creek borders the entire property along the West side and thick cover and woods makes for a high traffic deer location. Major woods to the North and South all funnel through this "pinch-point". For a private showing call or text Chad Renbarger 317-418-7712.