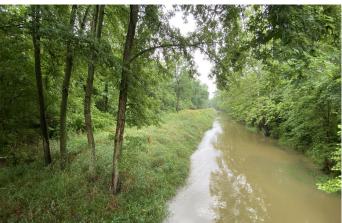

## **PROPERTY DESCRIPTION**

22 wooded acres running along Cicero Creek. This property is located just outside of Atlanta, IN in Tipton, County. If you are looking for a prime hunting spot close to Indianapolis or Hamilton County, this could be it. Cicero Creek borders the entire property along the West side and thick cover and woods makes for a high traffic deer location. Major woods to the North and South all funnel through this "pinch-point". For a private showing call or text Chad Renbarger 317-418-7712.