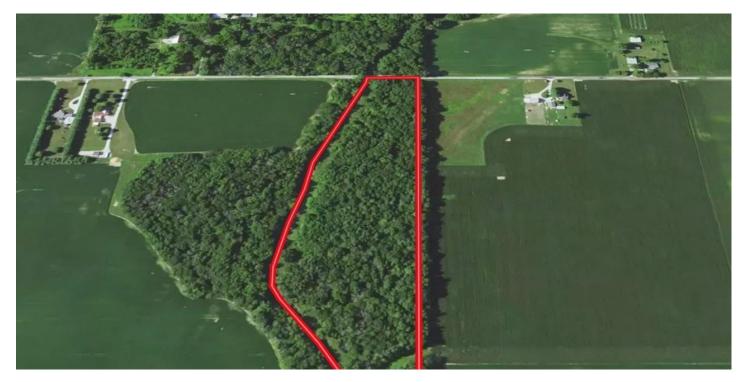

# **Aerial Maps**

## **PROPERTY DESCRIPTION**

22 wooded acres running along Cicero Creek. This property is located just outside of Atlanta, IN in Tipton, County. If you are looking for a prime hunting spot close to Indianapolis or Hamilton County, this could be it. Cicero Creek borders the entire property along the West side and thick cover and woods makes for a high traffic deer location. Major woods to the North and South all funnel through this "pinch-point". For a private showing call or text Chad Renbarger 317-418-7712.