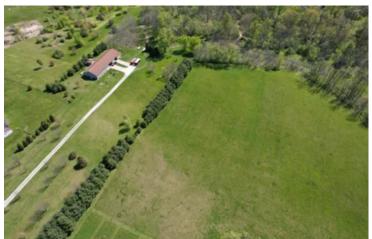

#### PROPERTY DESCRIPTION

Looking for a private and serene property just outside of Chesterfield, IN? Look no further than this beautifu 10+/- acre parcel in Madison County, with Turkey Creek running right through the property.

Currently boasting a 4-5 acre hay field that is currently getting 2-3 cuts a year, this property offers ample space for you to put up a horse barn or convert the field into a beautiful pasture for your equine companion. The layout of the property also makes it an ideal location for building your dream home, with stunning view of the creek and surrounding woods.