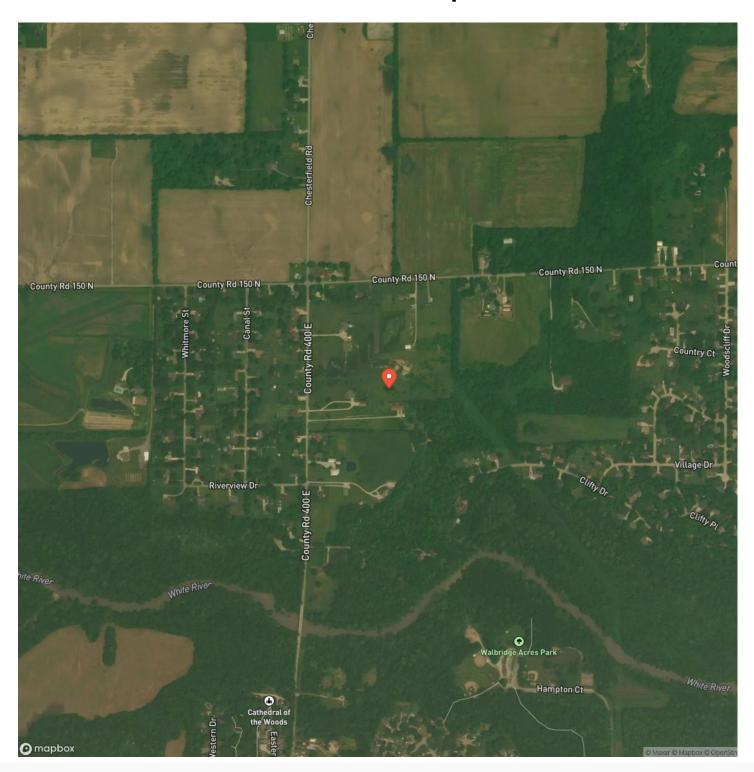

this beautifu 10+/- acre parcel in Madison County, with Turkey Creek running right through the property.

Currently boasting a 4-5 acre hay field that is currently getting 2-3 cuts a year, this property offers ample space for you to put up a horse barn or convert the field into a beautiful pasture for your equine companion. The layout of the property also makes it an ideal location for building your dream home, with stunning view of the creek and surrounding woods.

And despite its secluded setting, this property is conveniently located less than 2.5 miles from I69, providin easy access to nearby towns and cities. Don't miss out on the chance to own this picturesque and versatile piece of land in Madison County.







## **Locator Map**





## **Locator Map**





## **Satellite Map**





# Private 10 acre Parcel in Madison County, IN Anderson, IN / Madison County

## LISTING REPRESENTATIVE For more information contact:



## Representative

Chad Renbarger

### Mobile

(317) 418-7712

#### Office

(317) 418-7712

#### **Email**

crenbarger@mossyoakproperties.com

### **Address**

10925 Edgewood Dr

## City / State / Zip

Fortville, IN 46040

| <u>NOTES</u> |  |  |
|--------------|--|--|
|              |  |  |
|              |  |  |
|              |  |  |
|              |  |  |
|              |  |  |
|              |  |  |
|              |  |  |
|              |  |  |
|              |  |  |
|              |  |  |
|              |  |  |
|              |  |  |
|              |  |  |
|              |  |  |



| <u>NOTES</u> |  |
|--------------|--|
|              |  |
|