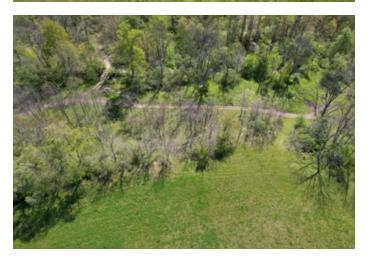

#### PROPERTY DESCRIPTION

Looking for a private and serene property just outside of Chesterfield, IN? Look no further than this beautifu 10+/- acre parcel in Madison County, with Turkey Creek running right through the property.

Currently boasting a 4-5 acre hay field that is currently getting 2-3 cuts a year, this property offers ample space for you to put up a horse barn or convert the field into a beautiful pasture for your equine companion. The layout of the property also makes it an ideal location for building your dream home, with stunning view of the creek and surrounding woods.