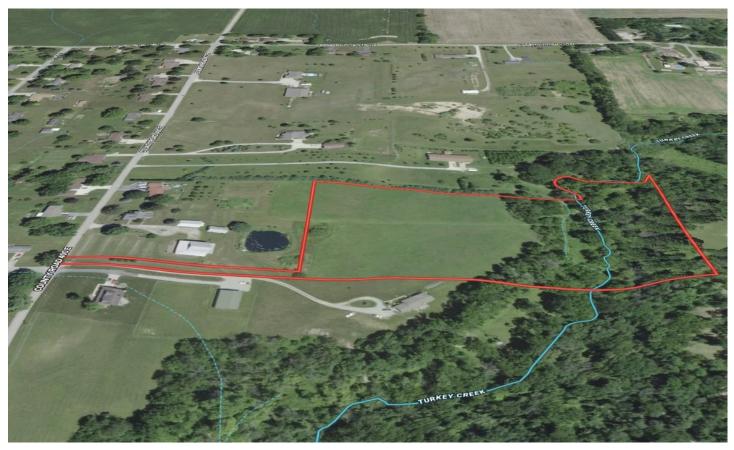

Private 10 acre Parcel in Madison County, IN 0 N 400 E Anderson, IN 46012 \$200,000 9.460± Acres Madison County









# Private 10 acre Parcel in Madison County, IN Anderson, IN / Madison County

### **SUMMARY**

#### **Address**

0 N 400 E

## City, State Zip

Anderson, IN 46012

## County

**Madison County** 

#### Type

Hunting Land, Undeveloped Land, Single Family, Horse Property, Lot

### Latitude / Longitude

40.125474 / -85.592284

### Taxes (Annually)

270

### Acreage

9.460

#### Price

\$200,000

### **Property Website**

https://indianalandandlifestyle.com/property/private-10-acre-parcelin-madison-county-in-madison-indiana/40140/









# Private 10 acre Parcel in Madison County, IN Anderson, IN / Madison County

#### PROPERTY DESCRIPTION

Looking for a private and serene property just outside of Chesterfield, IN? Look no further than this beautifu 10+/- acre parcel in Madison County