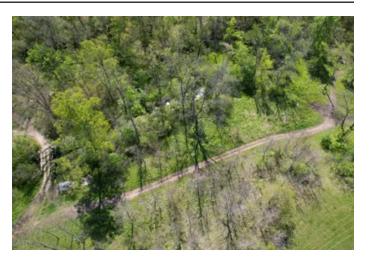

#### PROPERTY DESCRIPTION

Looking for a private and serene property just outside of Chesterfield, IN? Look no further than this beautifu 10+/- acre parcel in Madison County, with Turkey Creek running right through the property.

Currently boasting a 4-5 acre hay field that is currently getting 2-3 cuts a year, this property offers ample space for you to put up a horse barn or convert the field into a beautiful pasture for your equine companion. The layout of the property also makes it an ideal location for building your dream home, with stunning view of the creek and surrounding woods.