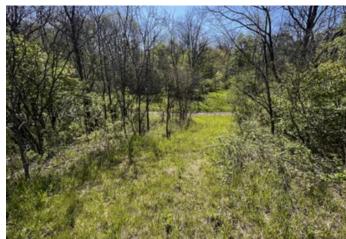

#### PROPERTY DESCRIPTION

Looking for a private and serene property just outside of Chesterfield, IN? Look no further than this beautifu 10+/- acre parcel in Madison County, with Turkey Creek running right through the property.

Currently boasting a 4-5 acre hay field that is currently getting 2-3 cuts a year, this property offers ample space for you to put up a horse barn or convert the field into a beautiful pasture for your equine companion. The layout of the property also makes it an ideal location for building your dream home, with stunning view of the creek and surrounding woods.