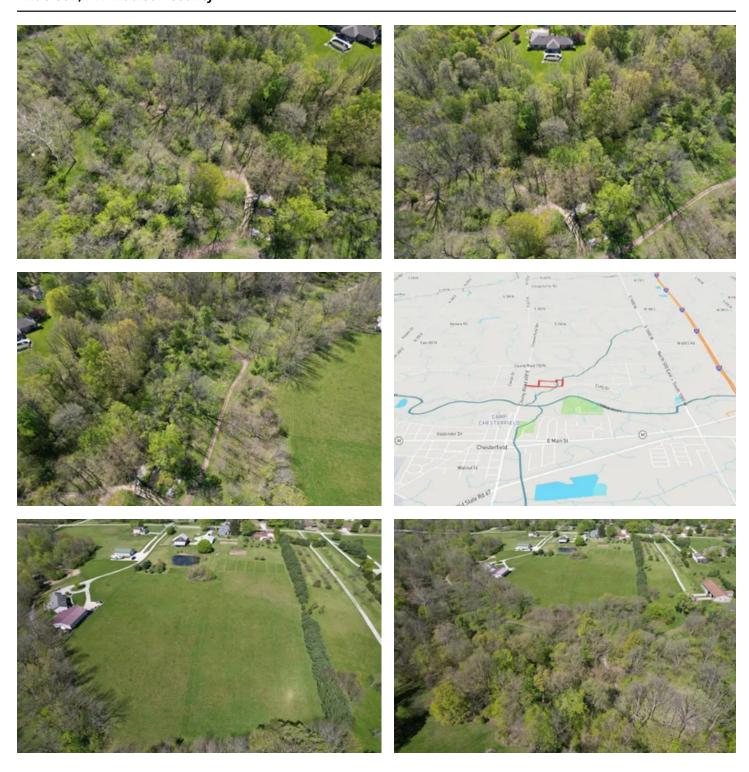

and serene property just outside of Chesterfield, IN? Look no further than this beautifu 10+/- acre parcel in Madison County, with Turkey Creek running right through the property.

Currently boasting a 4-5 acre hay field that is currently getting 2-3 cuts a year, this property offers ample space for you to put up a horse barn or convert the field into a beautiful pasture for your equine companion. The layout of the property also makes it an ideal location for building your dream home, with stunning view of the creek and surrounding woods.

And despite its secluded setting, this property is conveniently located less than 2.5 miles from I69, providin easy access to nearby towns and cities. Don't miss out on the chance to own this picturesque and versatile piece of land in Madison County.







## **Locator Map**





## **Locator Map**





## **Satellite Map**





# Private 10 acre Parcel in Madison County, IN Anderson, IN / Madison County

## LISTING REPRESENTATIVE For more information contact:



## Representative

Chad Renbarger

### Mobile

(317) 418-7712

#### Office

(317) 418-7712

#### **Email**

crenbarger@mossyoakproperties.com

### **Address**

10925 Edgewood Dr

## City / State / Zip

Fortville, IN 46040

| <u>NOTES</u> |  |  |
|--------------|--|--|
|              |  |  |
|              |  |  |
|              |  |  |
|              |  |  |
|              |  |  |
|              |  |  |
|              |  |  |
|              |  |  |
|              |  |  |
|              |  |  |
|              |  |  |
|              |  |  |
|              |  |  |
|              |