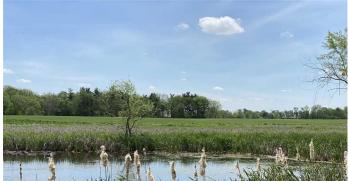

## **PROPERTY DESCRIPTION**

24 acre lot that could be a great spot for a building site or barn. The property has 12 acres that are tillable and the rest is a great spot for a pond or other recreational use. The property is located at the corner of S 1000 W and W 650 S. Property is located in the Daleville School System and is just minutes from I69. For more information call Chad Renbarger 317-418-7712