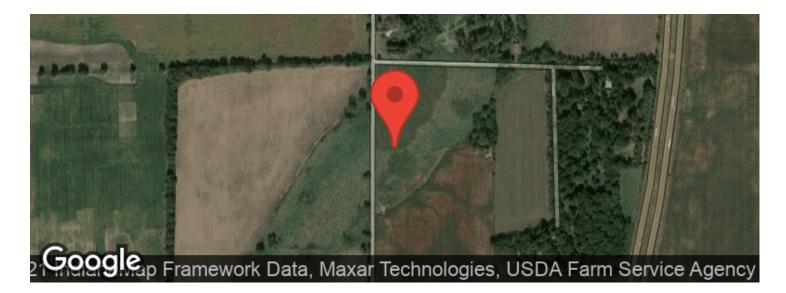

24 Acres- 12 Tillable- Great site for Home or Barn - S Cr 1000 W and W 650 S Daleville, IN 0 Corner of S CR 1000 W and W 650 S Daleville, IN 46017

\$155,000 24 +/- acres Delaware County

**MORE INFO ONLINE:** 

#### Address

0 Corner of S CR 1000 W and W 650 S

**City, State Zip** Daleville, IN 46017

**County** Delaware County

**Type** Farms, Recreational Land

Latitude / Longitude 40.0978 / -85.5756

Acreage

24

## **PROPERTY DESCRIPTION**

24 acre lot that could be a great spot for a building site or barn. The property has 12 acres that are tillable and the rest is a great spot for a pond or other recreational use. The property is located at the corner of S 1000 W and W 650 S. Property is located in the Daleville School System and is just minutes from I69. For more information call Chad Renbarger 317-418-7712