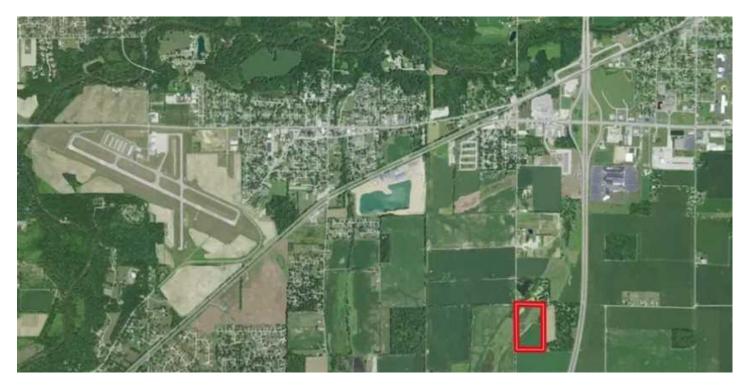

24 Acres- 12 Tillable- Great site for Home or Barn - S Cr 1000 W and W 650 S Daleville, IN 0 Corner of S CR 1000 W and W 650 S Daleville, IN 46017

\$155,000 24 +/- acres Delaware County

**MORE INFO ONLINE:** 

#### Address

0 Corner of S CR 1000 W and W 650 S

**City, State Zip** Daleville, IN 46017

**County** Delaware County

**Type** Farms, Recreational Land

Latitude / Longitude 40.0978 / -85.5756

Acreage

24

## **Aerial Maps**

**MORE INFO ONLINE:** 