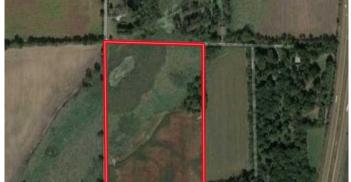

24 Acres- 12 Tillable- Great site for Home or Barn - S Cr 1000 W and W 650 S Daleville, IN 0 Corner of S CR 1000 W and W 650 S Daleville, IN 46017

\$155,000 24 +/- acres Delaware County

**MORE INFO ONLINE:** 

#### Address

0 Corner of S CR 1000 W and W 650 S

**City, State Zip** Daleville, IN 46017

**County** Delaware County

**Type** Farms, Recreational Land

Latitude / Longitude 40.0978 / -85.5756

Acreage

24

## **Aerial Maps**

**MORE INFO ONLINE:** 