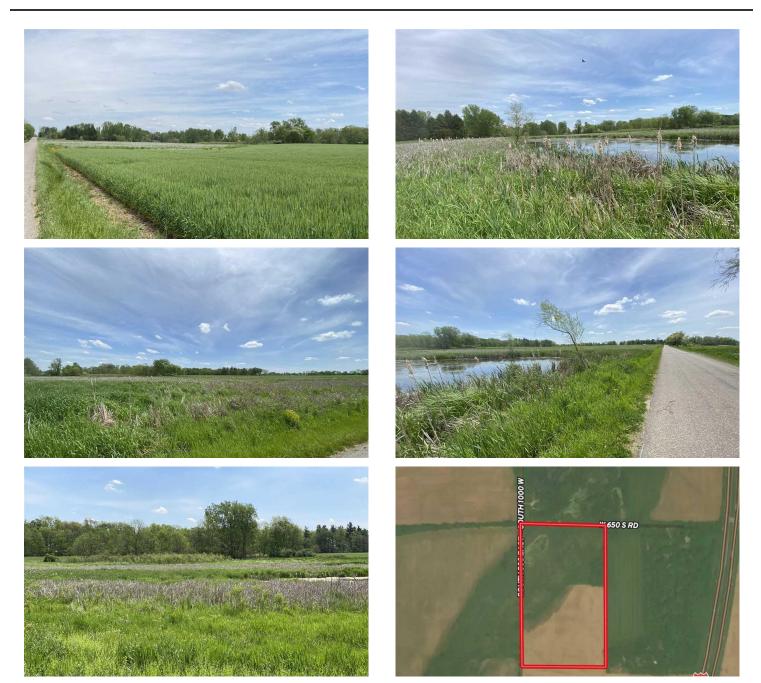

## **PROPERTY DESCRIPTION**

24 acre lot that could be a great spot for a building site or barn. The property has 12 acres that are tillable and the rest is a great spot for a pond or other recreational use. The property is located at the corner of S 1000 W and W 650 S. Property is located in the Daleville School System and is just minutes from I69. For more information call Chad Renbarger 317-418-7712

## **Aerial Maps**

**MORE INFO ONLINE:** 