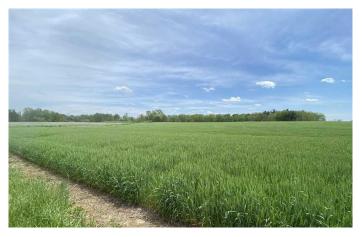

## **PROPERTY DESCRIPTION**

24 acre lot that could be a great spot for a building site or barn. The property has 12 acres that are tillable and the rest is a great spot for a pond or other recreational use. The property is located at the corner of S 1000 W and W 650 S. Property is located in the Daleville School System and is just minutes from I69. For more information call Chad Renbarger 317-418-7712