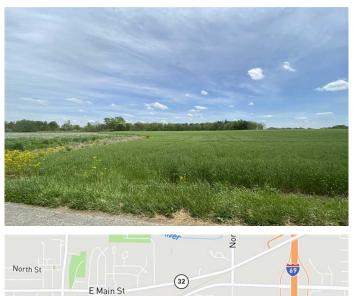

## **PROPERTY DESCRIPTION**

24 acre lot that could be a great spot for a building site or barn. The property has 12 acres that are tillable and the rest is a great spot for a pond or other recreational use. The property is located at the corner of S 1000 W and W 650 S. Property is located in the Daleville School System and is just minutes from I69. For more information call Chad Renbarger 317-418-7712