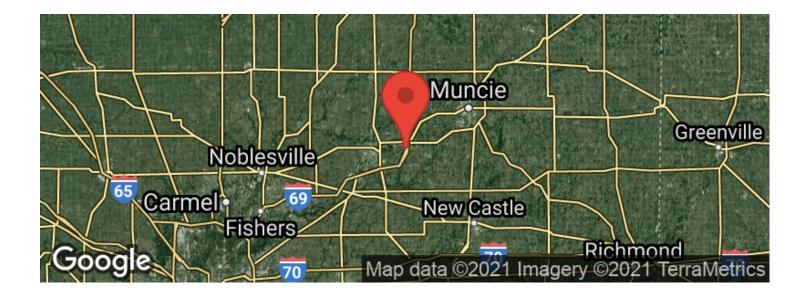

8 / -85.5756

Acreage

24

**Price** \$155,000

#### **Property Website**

https://indianalandandlifestyle.com/property/24acres-12-tillable-great-site-for-home-or-barn-s-cr-1000-w-and-w-650-s-daleville-in-delawareindiana/18319/









#### **MORE INFO ONLINE:**

Page 2

## **PROPERTY DESCRIPTION**

24 acre lot that could be a great spot for a building site or barn. The property has 12 acres that are tillable and the rest is a great spot for a pond or other recreational use. The property is located at the corner of S 1000 W and W 650 S. Property is located in the Daleville School System and is just minutes from I69. For more information call Chad Renbarger 317-418-7712



#### **MORE INFO ONLINE:**





#### **MORE INFO ONLINE:**

Page 4





#### MORE INFO ONLINE:

## **Aerial Maps**







**MORE INFO ONLINE:** 

### LISTING REPRESENTATIVE

For more information contact:



**Representative** Chad Renbarger

**Mobile** (317) 418-7712

**Office** (317) 418-7712

**Email** crenbarger@mossyoakproperties.com

Address 10925 Edgewood Dr

**City / State / Zip** Fortville, IN 46040

## <u>NOTES</u>



#### **MORE INFO ONLINE:**

| <br> | <br> |
|------|------|
| <br> | <br> |
|      |      |
|      |      |
|      |      |
|      |      |
|      |      |
| <br> | <br> |
|      |      |
|      |      |
|      |      |
|      |      |
|      |      |
|      |      |
| <br> | <br> |
|      |      |



#### **MORE INFO ONLINE:**

## **DISCLAIMERS**

Information in this brochure is provided solely for information purposes and does not constitute an offer to sell or advertise real esta