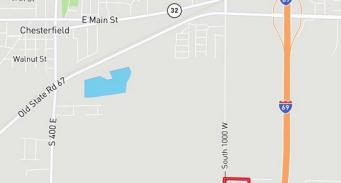

24 Acres- 12 Tillable- Great site for Home or Barn - S Cr 1000 W and W 650 S Daleville, IN 0 Corner of S CR 1000 W and W 650 S Daleville, IN 46017

\$155,000 24 +/- acres Delaware County

**MORE INFO ONLINE:** 

#### Address

0 Corner of S CR 1000 W and W 650 S

**City, State Zip** Daleville, IN 46017

**County** Delaware County

**Type** Farms, Recreational Land

Latitude / Longitude 40.0978 / -85.5756

Acreage

24

## **PROPERTY DESCRIPTION**

24 acre lot that could be a great spot for a building site or barn. The property has 12 acres that are tillable and the rest is a great spot for a pond or other recreational use. The property is located at the corner of S 1000 W and W 650 S. Property is located in the Daleville School System and is just minutes from I69. For more information call Chad Renbarger 317-418-7712