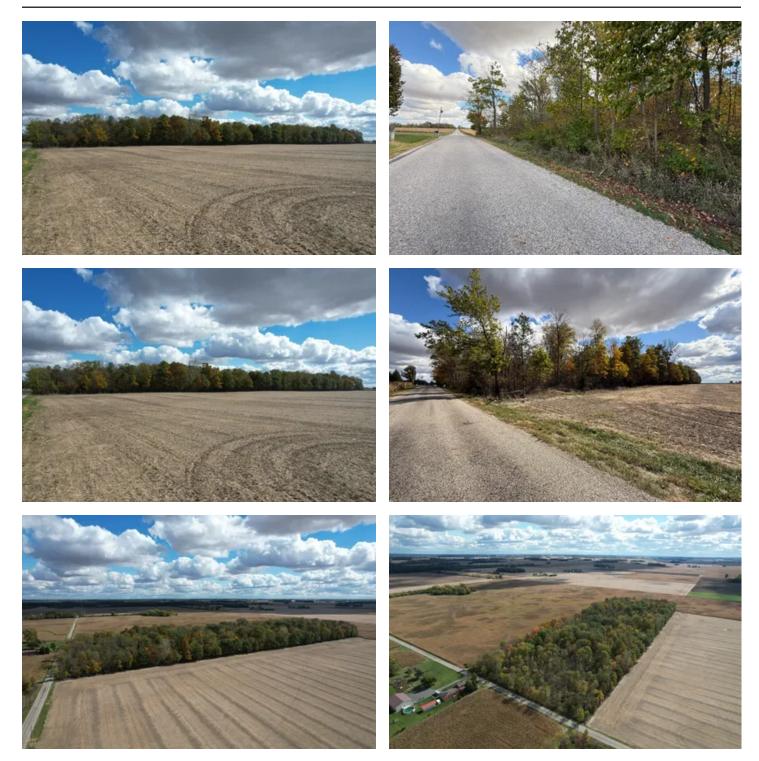

#### 15+/- Acres of Private Wooded Land in the Oak Hill School District

Seize the opportunity to build your dream home on **15+/- acres** of secluded, wooded land in the highly desirable **La Fontaine, IN** area. Nestled within the **Oak Hill School District**, this property offers the perfect blend of privacy and natural beauty, with mature trees creating a serene and picturesque setting.

#### **Key Features:**

- Size: 15+/- acres of wooded land, perfect for a private building lot.
- Location: Situated in the sought-after La Fontaine area.
- Mature Trees: The property is covered with large, mature trees, providing natural privacy and a peaceful atmosphere.
- Potential: Ideal for those looking to build a custom home or retreat in a tranquil, wooded environment.
- Schools: Located in the highly regarded Oak Hill School System, making it an excellent choice for families.

Enjoy the beauty and privacy of a wooded retreat while just minutes away from Marion and Wabash amenities and conveniences. This property is a rare find and offers endless possibilities for your future home.