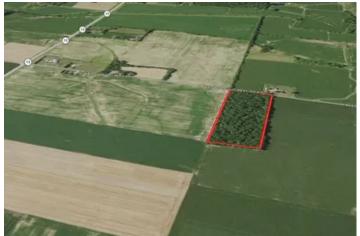

15+/- Acres of Private Wooded Land in the Oak Hill School District 747 W 700 N 27 La Fontaine, IN 46940





# **MORE INFO ONLINE:**

### 15+/- Acres of Private Wooded Land in the Oak Hill School District La Fontaine, IN / Grant County

#### **SUMMARY**

**Address** 747 W 700 N 27

**City, State Zip** La Fontaine, IN 46940

County

Grant County

#### Туре

Undeveloped Land, Business Opportunity, Recreational Land, Timberland

Latitude / Longitude 40.650108 / -85.816189

Taxes (Annually) 102

**Acreage** 14.780

Price

\$115,000

### **Property Website**

https://indianalandandlifestyle.com/property/15-acres-of-privatewooded-land-in-the-oak-hill-school-district-grant-indiana/66220/









## **MORE INFO ONLINE:**

### **PROPERTY DESCRIPTION**

#### 15+/- Acres of Private Wooded Land in the Oak Hill School District

Seize the opportunity to build your dream home on **15+/- acres** of secluded, wooded land in the highly desirable **La Fontaine, IN** area. Nestled within the **Oak Hill School District**, this property offers the perfect blend of privacy and natural beauty, with mature trees creating a serene and picturesque setting.

#### **Key Features:**

- Size: 15+/- acres of wooded land, perfect for a private building lot.
- Location: Situated in the sought-after La Fontaine area.
- Mature Trees: The property is covered with large, mature trees, providing natural privacy and a peaceful atmosphere.
- Potential: Ideal for those looking to build a custom home or retreat