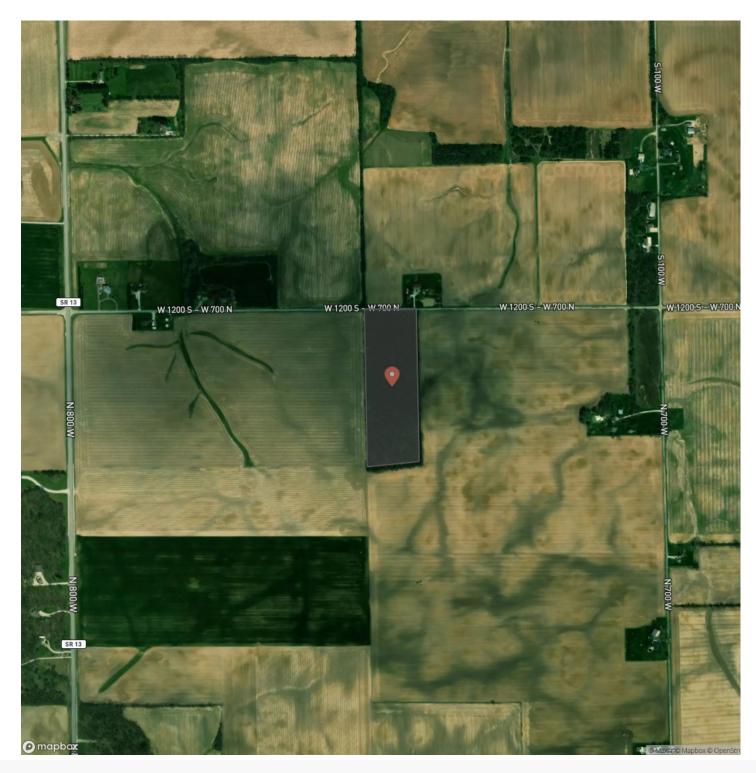

ith large, mature trees, providing natural privacy and a peaceful atmosphere.
- Potential: Ideal for those looking to build a custom home or retreat in a tranquil, wooded environment.
- Schools: Located in the highly regarded Oak Hill School System, making it an excellent choice for families.

Enjoy the beauty and privacy of a wooded retreat while just minutes away from Marion and Wabash amenities and conveniences. This property is a rare find and offers endless possibilities for your future home.

Call Chad Renbarger for a private showing <u>317-418-7712</u>



### 15+/- Acres of Private Wooded Land in the Oak Hill School District La Fontaine, IN / Grant County





## **MORE INFO ONLINE:**



# **Locator Map**



# **MORE INFO ONLINE:**



# **Locator Map**



### **MORE INFO ONLINE:**



# Satellite Map



# **MORE INFO ONLINE:**

#### LISTING REPRESENTATIVE For more information contact:



### <u>NOTES</u>

Representative

Chad Renbarger

**Mobile** (317) 418-7712

**Office** (317) 597-2352

Email crenbarger@mossyoakproperties.com

Address 10925 Edgewood Dr

**City / State / Zip** Fortville, IN 46040



### **MORE INFO ONLINE:**

| NOTES |  |
|-------|--|
|       |  |
|       |  |
|       |  |
|       |  |
|       |  |
|       |  |
|       |  |
|       |  |
|       |  |
|       |  |
|       |  |
|       |  |
|       |  |
|       |  |
|       |  |
|       |  |
|       |  |
|       |  |
|       |  |
|       |  |
|       |  |
|       |  |
|       |  |
|       |  |
|       |  |
|       |  |
|       |  |
|       |  |
|       |  |
|       |  |
|       |  |
|       |  |
|