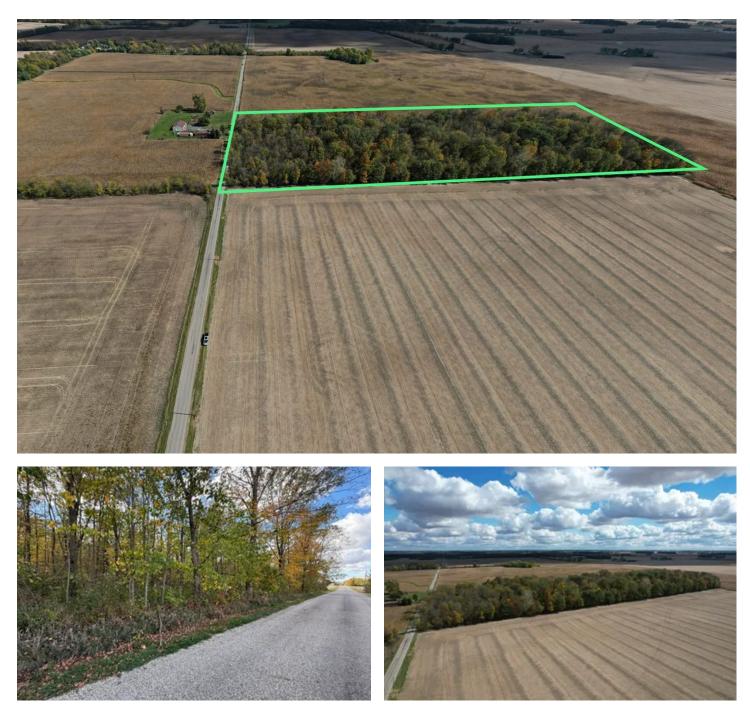

15+/- Acres of Private Wooded Land in the Oak Hill School District 747 W 700 N 27 La Fontaine, IN 46940

### 15+/- Acres of Private Wooded Land in the Oak Hill School District La Fontaine, IN / Grant County

#### 15+/- Acres of Private Wooded Land in the Oak Hill School District

Seize the opportunity to build your dream home on **15+/- acres** of secluded, wooded land in the highly desirable **La Fontaine, IN** area. Nestled within the **Oak Hill School District**, this property offers the perfect blend of privacy and natural beauty, with mature trees creating a serene and picturesque setting.

#### **Key Features:**

- Size: 15+/- acres of wooded land, perfect for a private building lot.
- Location: Situated in the sought-after La Fontaine area.
- Mature Trees: The property is covered with large, mature trees, providing natural privacy and a peaceful atmosphere.
- Potential: Ideal for those looking to build a custom home or retreat in a tranquil, wooded environment.
- Schools: Located in the highly regarded Oak Hill School System, making it an excellent choice for families.

Enjoy the beauty and privacy of a wooded retreat while just minutes away from Marion and Wabash amenities and conveniences. This property is a rare find and offers endless possibilities for your future home.