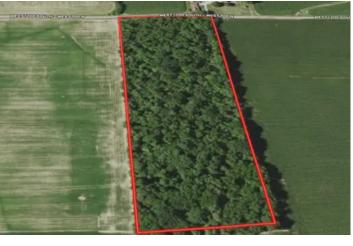

15+/- Acres of Private Wooded Land in the Oak Hill School District 747 W 700 N 27 La Fontaine, IN 46940





# **MORE INFO ONLINE:**

### 15+/- Acres of Private Wooded Land in the Oak Hill School District La Fontaine, IN / Grant County

#### **SUMMARY**

**Address** 747 W 700 N 27

**City, State Zip** La Fontaine, IN 46940

County

Grant County

#### Туре

Undeveloped Land, Business Opportunity, Recreational Land, Timberland

Latitude / Longitude 40.650108 / -85.816189

Taxes (Annually) 102

**Acreage** 14.780

Price

\$115,000

### **Property Website**

https://indianalandandlifestyle.com/property/15-acres-of-privatewooded-land-in-the-oak-hill-school-district-grant-indiana/66220/









## **MORE INFO ONLINE:**

### **PROPERTY DESCRIPTION**

#### 15+/- Acres of Private Wooded Land in the Oak Hill School District

Seize the opportunity to build your dream home on **15+/- acres** of secluded, wooded land in the highly desirable **La Fontaine, IN** area. Nestled within the **Oak Hill School District**, this property offers the perfect blend of privacy and natural beauty, with mature trees creating a serene and picturesque setting.

#### **Key Features:**

- Size: 15+/- acres of wooded land, perfect for a private building lot.
- Location: Situated in the sought-after La Fontaine area.
- Mature Trees: The property is covered with large, mature trees, providing natural privacy and a peaceful atmosphere.
- Potential: Ideal for those looking to build a custom home or retrea