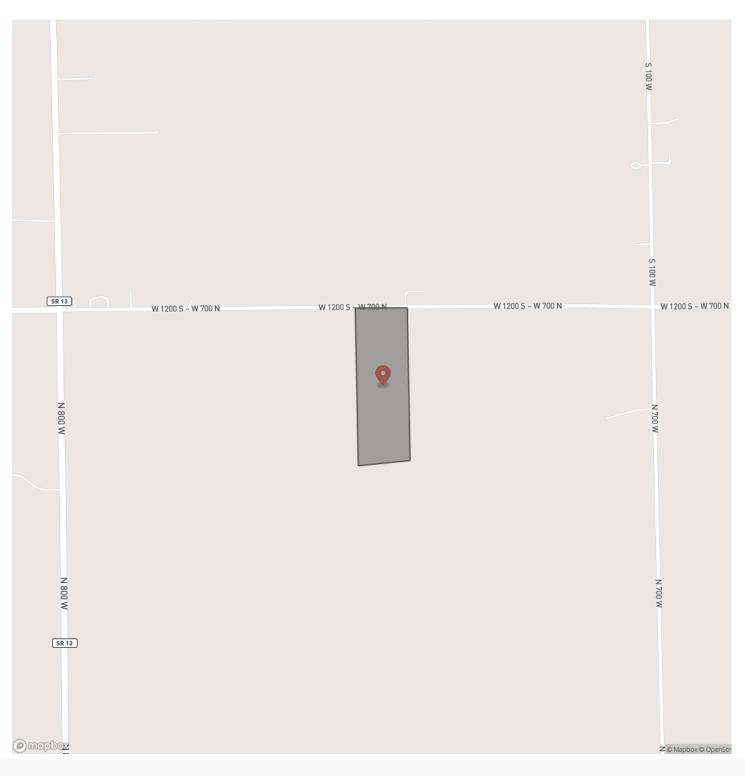

Location: Situated in the sought-after La Fontaine area.
- Mature Trees: The property is covered with large, mature trees, providing natural privacy and a peaceful atmosphere.
- Potential: Ideal for those looking to build a custom home or retreat in a tranquil, wooded environment.
- Schools: Located in the highly regarded Oak Hill School System, making it an excellent choice for families.

Enjoy the beauty and privacy of a wooded retreat while just minutes away from Marion and Wabash amenities and conveniences. This property is a rare find and offers endless possibilities for your future home.

Call Chad Renbarger for a private showing <u>317-418-7712</u>



### 15+/- Acres of Private Wooded Land in the Oak Hill School District La Fontaine, IN / Grant County





## **MORE INFO ONLINE:**



# **Locator Map**



# **MORE INFO ONLINE:**



# **Locator Map**



### **MORE INFO ONLINE:**



# Satellite Map



# **MORE INFO ONLINE:**

#### LISTING REPRESENTATIVE For more information contact:



### <u>NOTES</u>

Representative

Chad Renbarger

**Mobile** (317) 418-7712

**Office** (317) 597-2352

Email crenbarger@mossyoakproperties.com

Address 10925 Edgewood Dr

**City / State / Zip** Fortville, IN 46040



### **MORE INFO ONLINE:**

| NOTES |  |
|-------|--|
|       |  |
|       |  |
|       |  |
|       |  |
|       |  |
|       |  |
|       |  |
|       |  |
|       |  |
|       |  |
|       |  |
|       |  |
|       |  |
|       |  |
|       |  |
|       |  |
|       |  |
|       |  |
|       |  |
|       |  |
|       |  |
|       |  |
|       |  |
|       |  |
|       |  |