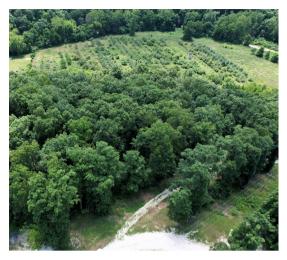

#### 17 +/- Acres

Discover the perfect blend of seclusion and opportunity with this beautiful 17-acre tract just outside of Troy. Tucked away for privacy, the property offers a stunning potential homesite with electric and water already on site. Big Creek borders the property, adding natural charm and recreational appeal. The owner has begun some clearing, opening up even more possibilities for building or recreation. An apple orchard filled with mature trees dots the bottomland, adding a picturesque and fruitful touch.