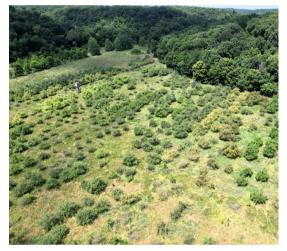

#### 17 +/- Acres

Discover the perfect blend of seclusion and opportunity with this beautiful 17-acre tract just outside of Troy. Tucked away for privacy, the property offers a stunning potential homesite with electric and water already on site. Big Creek borders the property, adding natural charm and recreational appeal. The owner has begun some clearing, opening up even more possibilities for building or recreation. An apple orchard filled with mature trees dots the bottomland, adding a picturesque and fruitful touch.