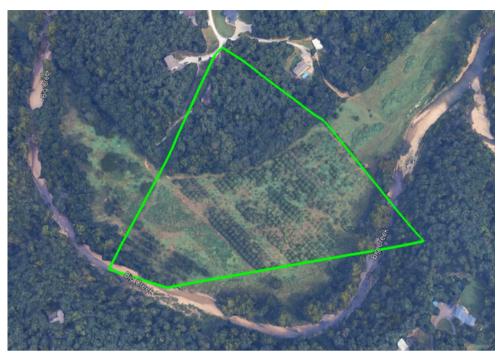

#### 17 +/- Acres

Discover the perfect blend of seclusion and opportunity with this beautiful 17-acre tract just outside of Troy. Tucked away for privacy, the property offers a stunning potential homesite with electric and water already on site. Big Creek borders the property, adding natural charm and recreational appeal. The owner has begun some clearing, opening up even more possibilities for building or recreation. An apple orchard filled with mature trees dots the bottomland, adding a picturesque and fruitful touch.