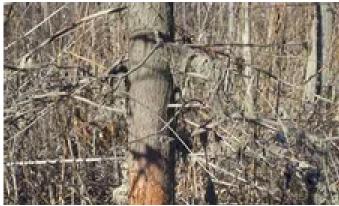

#### **PROPERTY DESCRIPTION**

The River Bottom 272 is 272 acres of river bottom ground located in Vermillion County just north of Clinton, IN 47842. This property is a WRP property. It was enrolled in 1999. In 1999, this property was mostly tillable ground; however, in the last 22 years the trees have become mature. The brush has grown thick and the wildlife have set up residence on the property. The whitetail deer and their sign can be found all over the property. The turkeys can be heard gobbling on the ridge tops in the spring. If waterfowl is your passion, then the 1.25 miles of the Wabash River frontage will surely meet that need. A good number of ducks and geese use the river when most of the local lakes and ponds freeze up. This same river frontage is good for freshwater fishing in the summer. The large sandbar is the perfect place for camping or for that evening fire with friends and family. WRP ground has some restrictions, but enjoyment and recreational activities is not one of them. Minimal land disturbance is part of the restrictions. Only 5% of the total acres can be put into food plots and trails. With 272 acres, that gives the owner 13.6 acres to work with. If you're looking for a large tract of ground with great recreational opportunities, check out the River Bottom 272. To schedule a property visit, contact Jeff Michalic at [Email listed above] or call him at 812-230-4503.