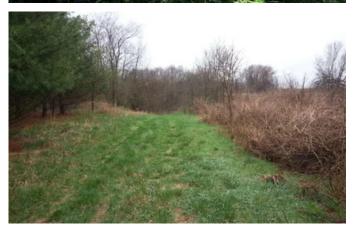

#### **PROPERTY DESCRIPTION**

The River Bottom 272 is 272 acres of river bottom ground located in Vermillion County just north of Clinton, IN 47842. This property is a WRP property. It was enrolled in 1999. In 1999, this property was mostly tillable ground; however, in the last 22 years the trees have become mature. The brush has grown thick and the wildlife have set up residence on the property. The whitetail deer and their sign can be found all over the property. The turkeys can be heard gobbling on the ridge tops in the spring. If waterfowl is your passion, then the 1.25 miles of the Wabash River frontage will surely meet that need. A good number of ducks and geese use the river when most of the local lakes and ponds freeze up. This same river frontage is good for freshwater fishing in the summer. The large sandbar is the perfect place for camping or for that evening fire with friends and family. WRP ground has some restrictions, but enjoyment and recreational activities is not one of them. Minimal land disturbance is part of the restrictions. Only 5% of the total acres can be put into food plots and trails. With 272 acres, that gives the owner 13.6 acres to work with. If you're looking for a large tract of ground with great recreational opportunities, check out the River Bottom 272. To schedule a property visit, contact Jeff Michalic at [Email listed above] or call him at 812-230-4503.