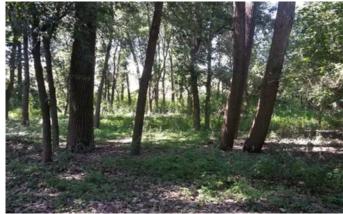

#### **PROPERTY DESCRIPTION**

The River Bottom 272 is 272 acres of river bottom ground located in Vermillion County just north of Clinton, IN 47842. This property is a WRP property. It was enrolled in 1999. In 1999, this property was mostly tillable ground; however, in the last 22 years the trees have become mature. The brush has grown thick and the wildlife have set up residence on the property. The whitetail deer and their sign can be found all over the property. The turkeys can be heard gobbling on the ridge tops in the spring. If waterfowl is your passion, then the 1.25 miles of the Wabash River frontage will surely meet that need. A good number of ducks and geese use the river when most of the local lakes and ponds freeze up. This same river frontage is good for freshwater fishing in the summer. The large sandbar is the perfect place for camping or for that evening fire with friends and family. WRP ground has some restrictions, but enjoyment and recreational activities is not one of them. Minimal land disturbance is part of the restrictions. Only 5% of the total acres can be put into food plots and trails. With 272 acres, that gives the owner 13.6 acres to work with. If you're looking for a large tract of ground with great recreational opportunities, check out the River Bottom 272. To schedule a property visit, contact Jeff Michalic at [Email listed above] or call him at 812-230-4503.