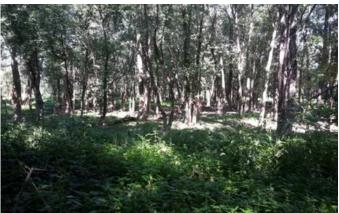

#### **PROPERTY DESCRIPTION**

The River Bottom 272 is 272 acres of river bottom ground located in Vermillion County just north of Clinton, IN 47842. This property is a WRP property. It was enrolled in 1999. In 1999, this property was mostly tillable ground; however, in the last 22 years the trees have become mature. The brush has grown thick and the wildlife have set up residence on the property. The whitetail deer and their sign can be found all over the property. The turkeys can be heard gobbling on the ridge tops in the spring. If waterfowl is your passion, then the 1.25 miles of the Wabash River frontage will surely meet that need. A good number of ducks and geese use the river when most of the local lakes and ponds freeze up. This same river frontage is good for freshwater fishing in the summer. The large sandbar is the perfect place for camping or for that evening fire with friends and family. WRP ground has some restrictions, but enjoyment and recreational activities is not one of them. Minimal land disturbance is part of the restrictions. Only 5% of the total acres can be put into food plots and trails. With 272 acres, that gives the owner 13.6 acres to work with. If you're looking for a large tract of ground with great recreational opportunities, check out the River Bottom 272. To schedule a property visit, contact Jeff Michalic at [Email listed above] or call him at 812-230-4503.