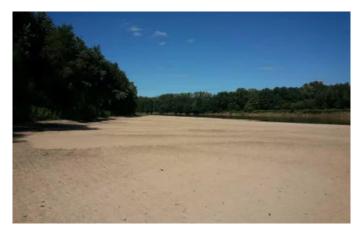

#### **PROPERTY DESCRIPTION**

The River Bottom 272 is 272 acres of river bottom ground located in Vermillion County just north of Clinton, IN 47842. This property is a WRP property. It was enrolled in 1999. In 1999, this property was mostly tillable ground; however, in the last 22 years the trees have become mature. The brush has grown thick and the wildlife have set up residence on the property. The whitetail deer and their sign can be found all over the property. The turkeys can be heard gobbling on the ridge tops in the spring. If waterfowl is your passion, then the 1.25 miles of the Wabash River frontage will surely meet that need. A good number of ducks and geese use the river when most of the local lakes and ponds freeze up. This same river frontage is good for freshwater fishing in the summer. The large sandbar is the perfect place for camping or for that evening fire with friends and family. WRP ground has some restrictions, but enjoyment and recreational activities is not one of them. Minimal land disturbance is part of the restrictions. Only 5% of the total acres can be put into food plots and trails. With 272 acres, that gives the owner 13.6 acres to work with. If you're looking for a large tract of ground with great recreational opportunities, check out the River Bottom 272. To schedule a property visit, contact Jeff Michalic at [Email listed above] or call him at 812-230-4503.