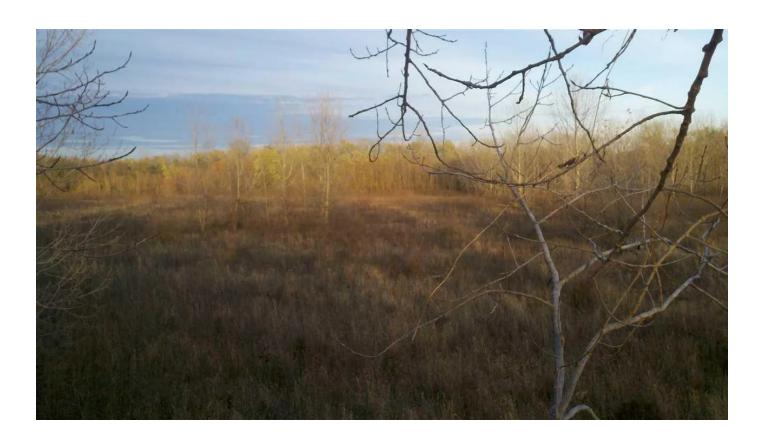

#### **PROPERTY DESCRIPTION**

The River Bottom 272 is 272 acres of river bottom ground located in Vermillion County just north of Clinton, IN 47842. This property is a WRP property. It was enrolled in 1999. In 1999, this property was mostly tillable ground; however, in the last 22 years the trees have become mature. The brush has grown thick and the wildlife have set up residence on the property. The whitetail deer and their sign can be found all over the property. The turkeys can be heard gobbling on the ridge tops in the spring. If waterfowl is your passion, then the 1.25 miles of the Wabash River frontage will surely meet that need. A good number of ducks and geese use the river when most of the local lakes and ponds freeze up. This same river frontage is good for freshwater fishing in the summer. The large sandbar is the perfect place for camping or for that evening fire with friends and family. WRP ground has some restrictions, but enjoyment and recreational activities is not one of them. Minimal land disturbance is part of the restrictions. Only 5% of the total acres can be put into food plots and trails. With 272 acres, that gives the owner 13.6 acres to work with. If you're looking for a large tract of ground with great recreational opportunities, check out the River Bottom 272. To schedule a property visit, contact Jeff Michalic at [Email listed above] or call him at 812-230-4503.