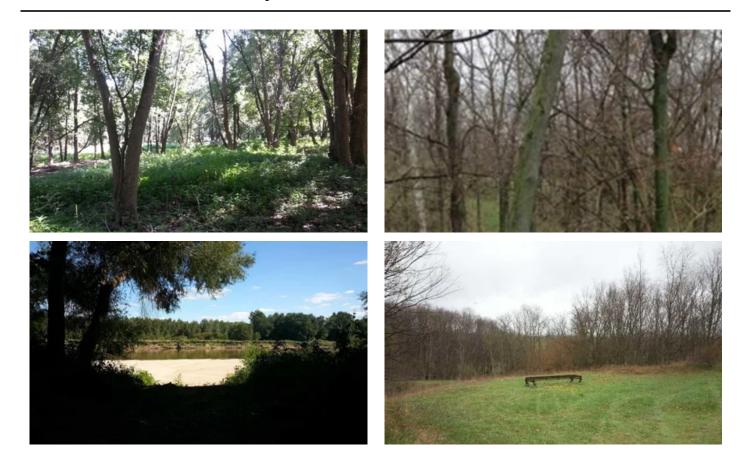

#### **PROPERTY DESCRIPTION**

The River Bottom 272 is 272 acres of river bottom ground located in Vermillion County just north of Clinton, IN 47842. This property is a WRP property. It was enrolled in 1999. In 1999, this property was mostly tillable ground; however, in the last 22 years the trees have become mature. The brush has grown thick and the wildlife have set up residence on the property. The whitetail deer and their sign can be found all over the property. The turkeys can be heard gobbling on the ridge tops in the spring. If waterfowl is your passion, then the 1.25 miles of the Wabash River frontage will surely meet that need. A good number of ducks and geese use the river when most of the local lakes and ponds freeze up. This same river frontage is good for freshwater fishing in the summer. The large sandbar is the perfect place for camping or for that evening fire with friends and family. WRP ground has some restrictions, but enjoyment and recreational activities is not one of them. Minimal land disturbance is part of the restrictions. Only 5% of the total acres can be put into food plots and trails. With 272 acres, that gives the owner 13.6 acres to work with. If you're looking for a large tract of ground with great recreational opportunities, check out the River Bottom 272. To schedule a property visit, contact Jeff Michalic at [Email listed above] or call him at 812-230-4503.