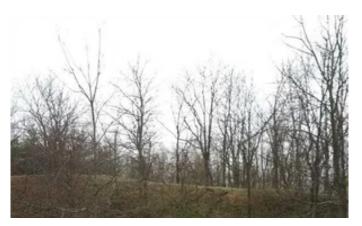

#### **PROPERTY DESCRIPTION**

The River Bottom 272 is 272 acres of river bottom ground located in Vermillion County just north of Clinton, IN 47842. This property is a WRP property. It was enrolled in 1999. In 1999, this property was mostly tillable ground; however, in the last 22 years the trees have become mature. The brush has grown thick and the wildlife have set up residence on the property. The whitetail deer and their sign can be found all over the property. The turkeys can be heard gobbling on the ridge tops in the spring. If waterfowl is your passion, then the 1.25 miles of the Wabash River frontage will surely meet that need. A good number of ducks and geese use the river when most of the local lakes and ponds freeze up. This same river frontage is good for freshwater fishing in the summer. The large sandbar is the perfect place for camping or for that evening fire with friends and family. WRP ground has some restrictions, but enjoyment and recreational activities is not one of them. Minimal land disturbance is part of the restrictions. Only 5% of the total acres can be put into food plots and trails. With 272 acres, that gives the owner 13.6 acres to work with. If you're looking for a large tract of ground with great recreational opportunities, check out the River Bottom 272. To schedule a property visit, contact Jeff Michalic at [Email listed above] or call him at 812-230-4503.