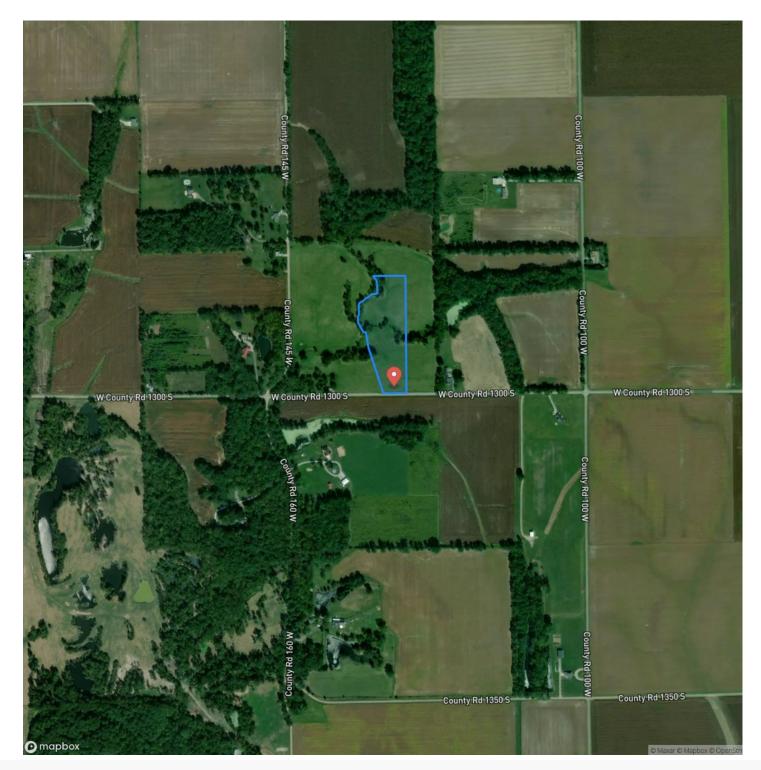

as deer sightings are a common occurrence, adding to the allure of this rural retreat.

**Your Opportunity:** If you're envisioning a rural sanctuary to call your own, look no further than west County Road 1300 South Lot #4. Whether it's a peaceful retreat or an agricultural endeavor, this parcel offers endless possibilities to turn your dreams into reality.

**Contact:** For more information or to schedule a visit, reach out to Certified Land Specialist, Jeff Michalic, at the provided email address or give him a call at <u>812-230-4503</u>. Don't miss out on this opportunity to embrace the tranquility of rural living in Vermillion County!



### West County Road 1300 South Lot #4 Clinton, IN / Vermillion County





## **MORE INFO ONLINE:**







# **Locator Map**





# Satellite Map





# **MORE INFO ONLINE:**

#### LISTING REPRESENTATIVE For more information contact:



### <u>NOTES</u>

Representative

Jeff Michalic

**Mobile** (812) 230-4503

**Office** (765) 505-4155

**Email** jeffm@mossyoakproperties.com

**Address** PO Box 10

**City / State / Zip** Clinton, IN 47842



# **MORE INFO ONLINE:**

| NOTES |  |
|-------|--|
|       |  |
|       |  |
|       |  |
|       |  |
|       |  |
|       |  |
|       |  |
|       |  |
|       |  |
|       |  |
|       |  |
|       |  |
|       |  |
|       |  |
|       |  |
|       |  |
|       |  |
|       |  |
|       |  |
|       |  |
|       |  |
|       |  |
|       |  |
|       |  |
|       |  |
|       |  |
|       |  |
|       |  |
|       |  |
|       |  |
|       |  |
|       |  |
|       |  |
|       |  |
|