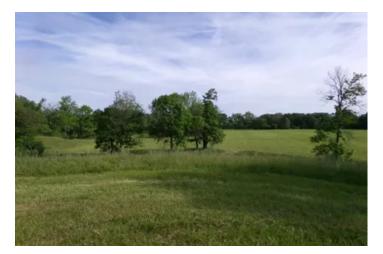

### **Building Site Alert Rural Alert!**

**Location:** Nestled in the serene beauty of Vermillion County, Indiana, just a short drive northwest of Clinton, awaits this gem of land on West County Road 1300 South.

### **Property Details:**

- Size: A sprawling 8 acres offering ample space for your dream home and more.
- Terrain: Discover a mix of flat building sites and gently rolling pastures, providing versatility for your vision.
- Amenities: The west and south side of the property boasts convenient road frontage with available power, easing the process of development.
- Water Source: While city water is within close proximity, a septic system will be required for optimal functionality.
- **Natural Features:** Delight in the tranquil presence of a small drainage creek, naturally dividing the property into two distinct halves.
- Wildlife: Embrace the harmonious coexistence with local wildlife, as deer sightings are a common occurrence, adding to the allure of this rural retreat.