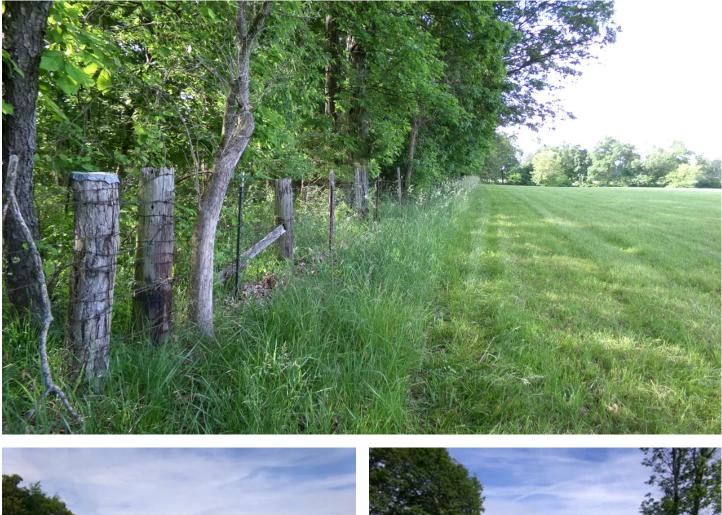

### **Building Site Alert Rural Alert!**

**Location:** Nestled in the serene beauty of Vermillion County, Indiana, just a short drive northwest of Clinton, awaits this gem of land on West County Road 1300 South.

### **Property Details:**

- Size: A sprawling 8 acres offering ample space for your dream home and more.
- Terrain: Discover a mix of flat building sites and gently rolling pastures, providing versatility for your vision.
- Amenities: The west and south side of the property boasts convenient road frontage with available power, easing the process of development.
- Water Source: While city water is within close proximity, a septic system will be required for optimal functionality.
- **Natural Features:** Delight in the tranquil presence of a small drainage creek, naturally dividing the property into two distinct halves.
- Wildlife: Embrace the harmonious coexistence with local wildlife, as deer sightings are a common occurrence, adding to the allure of this rural retreat.