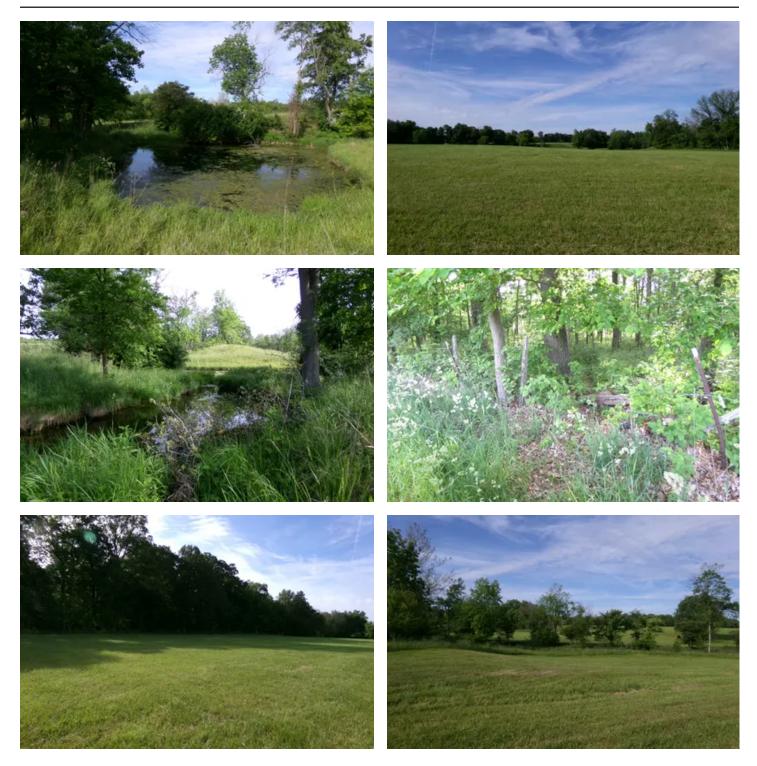

### **Property Details:**

- Size: A sprawling 8 acres offering ample space for your dream home and more.
- Terrain: Discover a mix of flat building sites and gently rolling pastures, providing versatility for your vision.
- Amenities: The west and south side of the property boasts convenient road frontage with available power, easing the process of development.
- Water Source: While city water is within close proximity, a septic system will be required for optimal functionality.
- **Natural Features:** Delight in the tranquil presence of a small drainage creek, naturally dividing the property into two distinct halves.
- Wildlife: Embrace the harmonious coexistence with local wildlife, as deer sightings are a common occurrence, adding to the allure of this rural retreat.