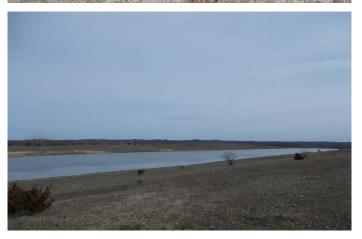

## **PROPERTY DESCRIPTION**

The Brouilletts Creek 82 is a 82 acre property located in Vermillion County just west of Clinton, IN 47842. This property is being marketed as mixed use residential, recreational building site. With power and road frontage available, all that is needed is that new home or weekend cabin. The property has access to a 27 acre lake. Each parcel on the lake will have water rights to the entire lake for freshwater fishing and recreational activities. Hunting rights will be restricted to the deeded lake and land portion of each property. This area is well known for its waterfowl numbers. Thousands of duck and geese travel to this area each winter to roost on the area lakes and feed in the surrounding ag fields. This parcel could be exceptional waterfowl property. With multiple shallow water depressions, the local ducks visit this parcel often. With a little dozer work, these wet spots could be double or tripled in size. The power could be used to keep water open with pumps or ice eaters. Many other game animals call this area home. Whitetail deer visit the lake to drink and use some of the thicker cover to seek shelter. Turkeys and other small game animals call the small shrubs home and can be seen moving between areas of cover. If you're looking for a building site that offers great views and recreational opportunities, check out the this listing. To schedule a property visit, contact Jeff Michalic at 812-230-4503 or email him at [Email listed above]

### Brouilletts Creek 82 Land For Sale Clinton, IN / Vermillion County