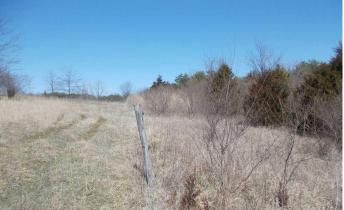

## **PROPERTY DESCRIPTION**

The Brouilletts Creek 82 is a 82 acre property located in Vermillion County just west of Clinton, IN 47842. This property is being marketed as mixed use residential, recreational building site. With power and road frontage available, all that is needed is that new home or weekend cabin. The property has access to a 27 acre lake. Each parcel on the lake will have water rights to the entire lake for freshwater fishing and recreational activities. Hunting rights will be restricted to the deeded lake and land portion of each property. This area is well known for its waterfowl numbers. Thousands of duck and geese travel to this area each winter to roost on the area lakes and feed in the surrounding ag fields. This parcel could be exceptional waterfowl property. With multiple shallow water depressions, the local ducks visit this parcel often. With a little dozer work, these wet spots could be double or tripled in size. The power could be used to keep water open with pumps or ice eaters. Many other game animals call this area home. Whitetail deer visit the lake to drink and use some of the thicker cover to seek shelter. Turkeys and other small game animals call the small shrubs home and can be seen moving between areas of cover. If you're looking for a building site that offers great views and recreational opportunities, check out the this listing. To schedule a property visit, contact Jeff Michalic at 812-230-4503 or email him at [Email listed above]

### Brouilletts Creek 82 Land For Sale Clinton, IN / Vermillion County