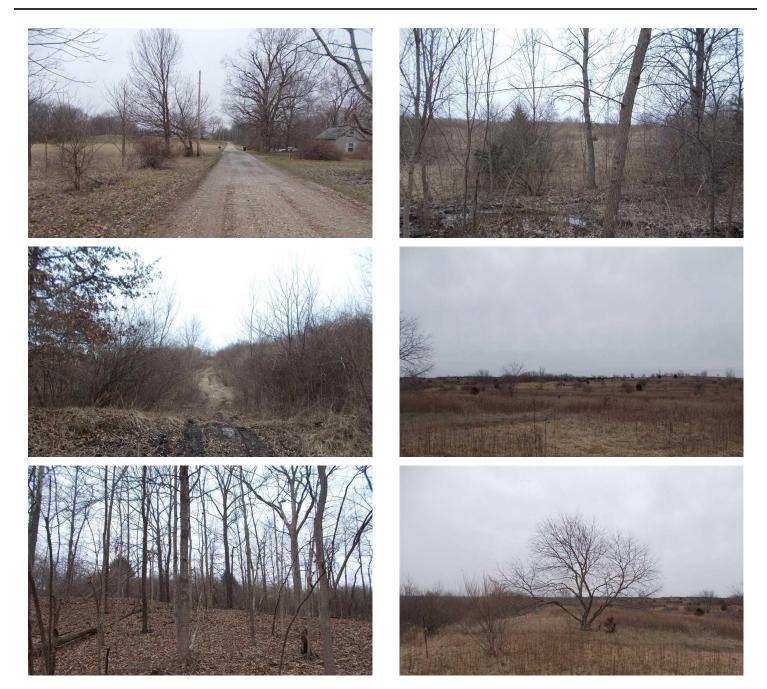

## **PROPERTY DESCRIPTION**

The Brouilletts Creek 82 is a 82 acre property located in Vermillion County just west of Clinton, IN 47842. This property is being marketed as mixed use residential, recreational building site. With power and road frontage available, all that is needed is that new home or weekend cabin. The property has access to a 27 acre lake. Each parcel on the lake will have water rights to the entire lake for freshwater fishing and recreational activities. Hunting rights will be restricted to the deeded lake and land portion of each property. This area is well known for its waterfowl numbers. Thousands of duck and geese travel to this area each winter to roost on the area lakes and feed in the surrounding ag fields. This parcel could be exceptional waterfowl property. With multiple shallow water depressions, the local ducks visit this parcel often. With a little dozer work, these wet spots could be double or tripled in size. The power could be used to keep water open with pumps or ice eaters. Many other game animals call this area home. Whitetail deer visit the lake to drink and use some of the thicker cover to seek shelter. Turkeys and other small game animals call the small shrubs home and can be seen moving between areas of cover. If you're looking for a building site that offers great views and recreational opportunities, check out the this listing. To schedule a property visit, contact Jeff Michalic at 812-230-4503 or email him at [Email listed above]