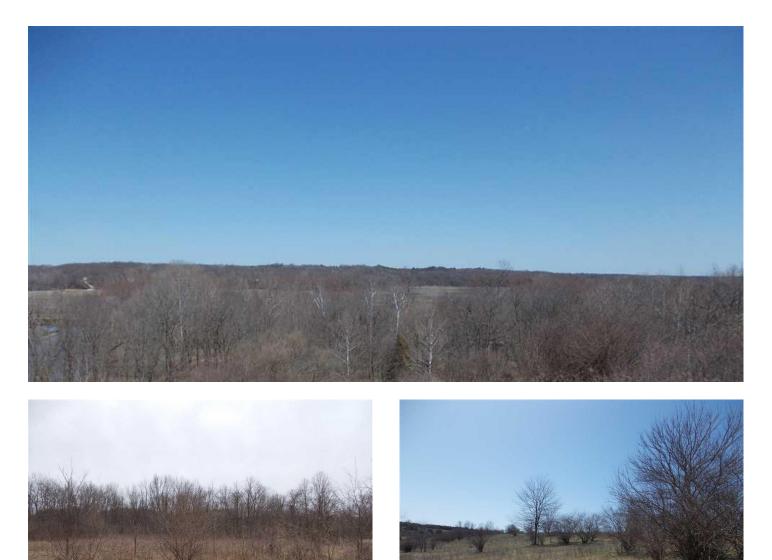

## **PROPERTY DESCRIPTION**

The Brouilletts Creek 82 is a 82 acre property located in Vermillion County just west of Clinton, IN 47842. This property is being marketed as mixed use residential, recreational building site. With power and road frontage available, all that is needed is that new home or weekend cabin. The property has access to a 27 acre lake. Each parcel on the lake will have water rights to the entire lake for freshwater fishing and recreational activities. Hunting rights will be restricted to the deeded lake and land portion of each property. This area is well known for its waterfowl numbers. Thousands of duck and geese travel to this area each winter to roost on the area lakes and feed in the surrounding ag fields. This parcel could be exceptional waterfowl property. With multiple shallow water depressions, the local ducks visit this parcel often. With a little dozer work, these wet spots could be double or tripled in size. The power could be used to keep water open with pumps or ice eaters. Many other game animals call this area home. Whitetail deer visit the lake to drink and use some of the thicker cover to seek shelter. Turkeys and other small game animals call the small shrubs home and can be seen moving between areas of cover. If you're looking for a building site that offers great views and recreational opportunities, check out the this listing. To schedule a property visit, contact Jeff Michalic at 812-230-4503 or email him at [Email listed above]

## Brouilletts Creek 82 Land For Sale Clinton, IN / Vermillion County