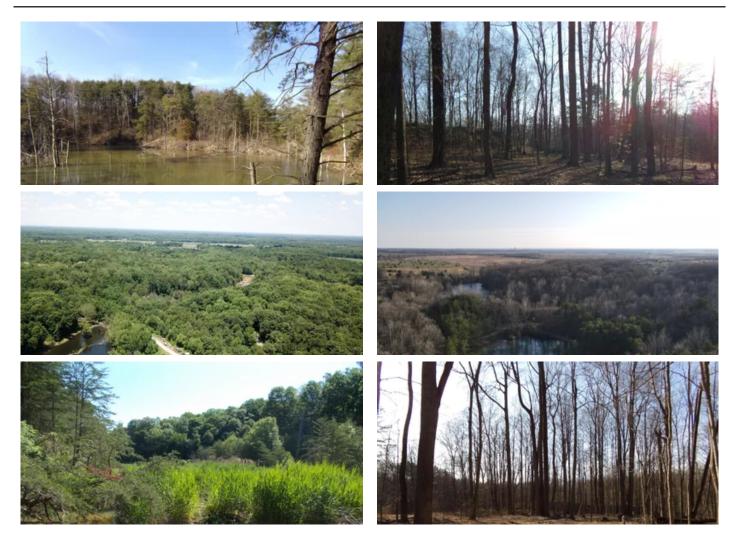

# **PROPERTY DESCRIPTION**

Looking for a stunning piece of nature to call your own? Look no further than Lot #4, a 30.77-acre property located just a stone's throw away from the Chinook fish and wildlife area in Indiana. This property offers the perfect mix of natural beauty and outdoor recreation opportunities, making it a nature lover's dream come true.

The parcel is heavily wooded, providing plenty of shade and natural beauty. But what truly sets this property apart is the access it provides to three small ponds, totaling just over 5 acres. Here, you'll have the opportunity to fish for bass and bluegill or even take a leisurely paddle on the water. And, if hunting is your passion, you'll be happy to know that this property is home to whitetail deer, turkey, and waterfowl.

This lot presents a rare opportunity to own a piece of land that offers a variety of outdoor activities in one stunning location. But you'll need to act fast - all offers must be received by May 14th. And, if you're interested in even more land, this lot can be combined with another to create an even larger parcel.