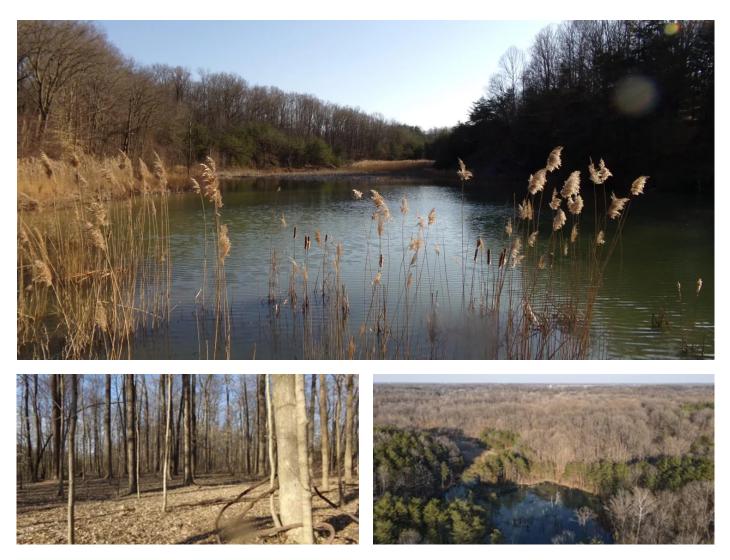

# **PROPERTY DESCRIPTION**

Looking for a stunning piece of nature to call your own? Look no further than Lot #4, a 30.77-acre property located just a stone's throw away from the Chinook fish and wildlife area in Indiana. This property offers the perfect mix of natural beauty and outdoor recreation opportunities, making it a nature lover's dream come true.

The parcel is heavily wooded, providing plenty of shade and natural beauty. But what truly sets this property apart is the access it provides to three small ponds, totaling just over 5 acres. Here, you'll have the opportunity to fish for bass and bluegill or even take a leisurely paddle on the water. And, if hunting is your passion, you'll be happy to know that this property is home to whitetail deer, turkey, and waterfowl.

This lot presents a rare opportunity to own a piece of land that offers a variety of outdoor activities in one stunning location. But you'll need to act fast - all offers must be received by May 14th. And, if you're interested in even more land, this lot can be combined with another to create an even larger parcel.