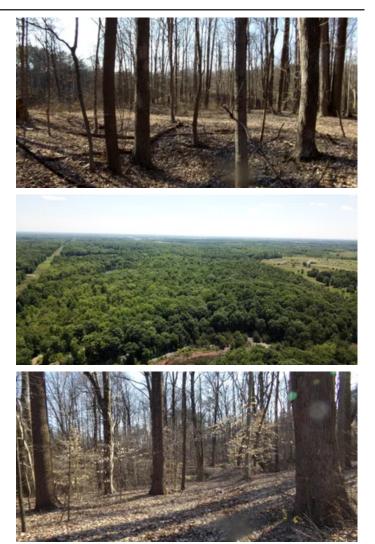

# **PROPERTY DESCRIPTION**

Looking for a stunning piece of nature to call your own? Look no further than Lot #4, a 30.77-acre property located just a stone's throw away from the Chinook fish and wildlife area in Indiana. This property offers the perfect mix of natural beauty and outdoor recreation opportunities, making it a nature lover's dream come true.

The parcel is heavily wooded, providing plenty of shade and natural beauty. But what truly sets this property apart is the access it provides to three small ponds, totaling just over 5 acres. Here, you'll have the opportunity to fish for bass and bluegill or even take a leisurely paddle on the water. And, if hunting is your passion, you'll be happy to know that this property is home to whitetail deer, turkey, and waterfowl.

This lot presents a rare opportunity to own a piece of land that offers a variety of outdoor activities in one stunning location. But you'll need to act fast - all offers must be received by May 14th. And, if you're interested in even more land, this lot can be combined with another to create an even larger parcel.