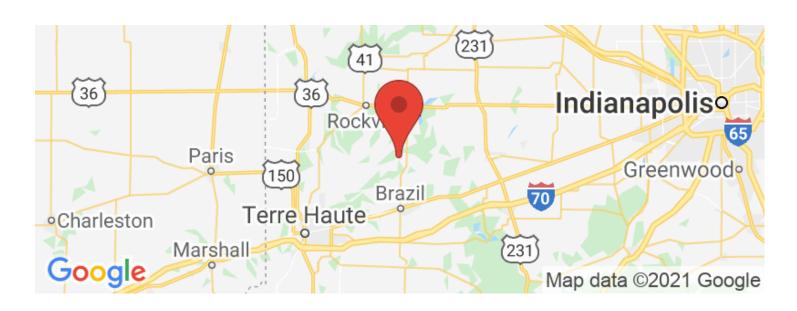

access to the pole barn and guest home. The guest home next door is not part of this listing but is available for purchase for \$30,000.00. The 12 acres is mostly wooded with a few nice areas of thick cover that offer bedding and nesting cover for the resident wildlife. The 2 acre pond offers some fishing and hunting opportunities. A couple of pairs of wood ducks live on the pond. The local whitetail deer and turkeys call this property home. A nice permanent shooting house is located on the south side of the property to intercept game coming and going to the neighboring crop fields. To schedule a property visit, contact Jeff Michalic at Jeffm@mossyoakproperties.com or give him a call at 812-230-4503.



## Parke County 12 Acres Carbon, IN / Parke County













# **Locator Maps**







# **Aerial Maps**







### LISTING REPRESENTATIVE

For more information contact:



Representative

Jeff Michalic

Mobile

(812) 230-4503

Office

(765) 505-4155

**Email** 

jeffm@mossyoakproperties.com

**Address** 

921 North US 41

City / State / Zip

Rockville, IN 47872

| <u>NOTES</u> |  |  |  |
|--------------|--|--|--|
|              |  |  |  |
|              |  |  |  |
|              |  |  |  |
|              |  |  |  |
|              |  |  |  |
| -            |  |  |  |



| <del></del> |      |  |
|-------------|------|--|
|             |      |  |
|             |      |  |
|             |      |  |
|             |      |  |
|             |      |  |
|             |      |  |
|             |      |  |
|             |      |  |
|             |      |  |
|             |