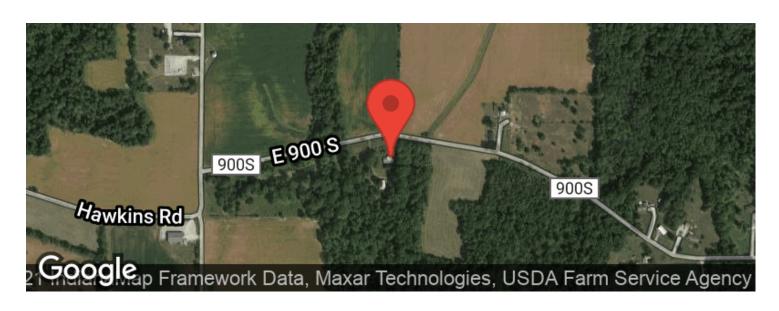

n and guest home. The guest home next door is not part of this listing but is available for purchase for \$30,000.00. The 12 acres is mostly wooded with a few nice areas of thick cover that offer bedding and nesting cover for the resident wildlife. The 2 acre pond offers some fishing and hunting opportunities. A couple of pairs of wood ducks live on the pond. The local whitetail deer and turkeys call this property home. A nice permanent shooting house is located on the south side of the property to intercept game coming and going to the neighboring crop fields. To schedule a property visit, contact Jeff Michalic at Jeffm@mossyoakproperties.com or give him a call at 812-230-4503.



## Parke County 12 Acres Carbon, IN / Parke County













# **Locator Maps**







# **Aerial Maps**







### LISTING REPRESENTATIVE

For more information contact:



Representative

Jeff Michalic

Mobile

(812) 230-4503

Office

(765) 505-4155

**Email** 

jeffm@mossyoakproperties.com

**Address** 

921 North US 41

City / State / Zip

Rockville, IN 47872

| <u>NOTES</u> |  |  |  |
|--------------|--|--|--|
|              |  |  |  |
|              |  |  |  |
|              |  |  |  |
|              |  |  |  |
|              |  |  |  |
| -            |  |  |  |



| <del></del> |      |  |
|-------------|------|--|
|             |      |  |
|             |      |  |
|             |      |  |
|             |      |  |
|             |      |  |
|             |      |  |
|             |      |  |
|             |      |  |
|             |      |  |
|             |      |  |
|             |