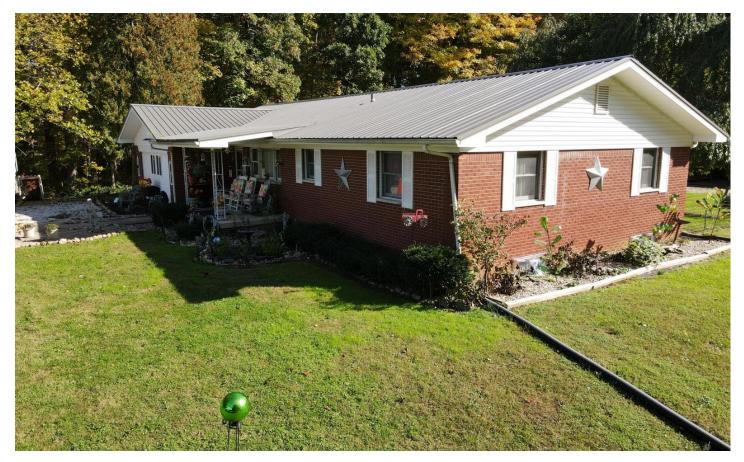

#### PROPERTY DESCRIPTION

5747 East County Road 900 South is a 12 acre residential property located in southeastern Parke County just east of Bridgeton. This property has a 2614 square foot home with 3 bedrooms and 2 baths. The home has a brick exterior, partial basement, large pantry/mud room, fireplace, and a combined kitchen/dining room area. A large detached garage sits behind the home with a circle drive that provides access to the pole barn and guest home. The guest home next door is not part of this listing but is available for purchase for \$30,000.00. The 12 acres is mostly wooded with a few nice areas of thick cover that offer bedding and nesting cover for the resident wildlife. The 2 acre pond offers some fishing and hunting opportunities. A couple of pairs of wood ducks live on the pond. The local whitetail deer and turkeys call this property home. A nice permanent shooting house is located on the south side of the property to intercept game coming and going to the neighboring crop fields. To schedule a property visit, contact Jeff Michalic at Jeffm@mossyoakproperties.com or give him a call at 812-230-4503.