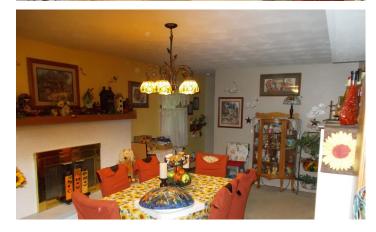

#### PROPERTY DESCRIPTION

5747 East County Road 900 South is a 12 acre residential property located in southeastern Parke County just east of Bridgeton. This property has a 2614 square foot home with 3 bedrooms and 2 baths. The home has a brick exterior, partial basement, large pantry/mud room, fireplace, and a combined kitchen/dining room area. A large detached garage sits behind the home with a circle drive that provides access to the pole barn and guest home. The guest home next door is not part of this listing but is available for purchase for \$30,000.00. The 12 acres is mostly wooded with a few nice areas of thick cover that offer bedding and nesting cover for the resident wildlife. The 2 acre pond offers some fishing and hunting opportunities. A couple of pairs of wood ducks live on the pond. The local whitetail deer and turkeys call this property home. A nice permanent shooting house is located on the south side of the property to intercept game coming and going to the neighboring crop fields. To schedule a property visit, contact Jeff Michalic at Jeffm@mossyoakproperties.com or give him a call at 812-230-4503.