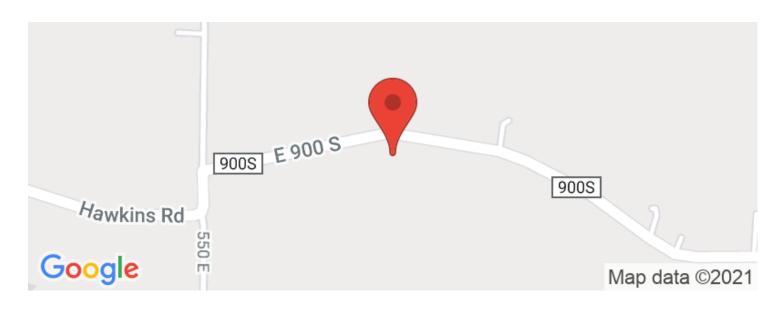

es access to the pole barn and guest home. The guest home next door is not part of this listing but is available for purchase for \$30,000.00. The 12 acres is mostly wooded with a few nice areas of thick cover that offer bedding and nesting cover for the resident wildlife. The 2 acre pond offers some fishing and hunting opportunities. A couple of pairs of wood ducks live on the pond. The local whitetail deer and turkeys call this property home. A nice permanent shooting house is located on the south side of the property to intercept game coming and going to the neighboring crop fields. To schedule a property visit, contact Jeff Michalic at Jeffm@mossyoakproperties.com or give him a call at 812-230-4503.



## Parke County 12 Acres Carbon, IN / Parke County













# **Locator Maps**







# **Aerial Maps**







### LISTING REPRESENTATIVE

For more information contact:



Representative

Jeff Michalic

Mobile

(812) 230-4503

Office

(765) 505-4155

**Email** 

jeffm@mossyoakproperties.com

**Address** 

921 North US 41

City / State / Zip

Rockville, IN 47872

| <u>NOTES</u> |  |  |  |
|--------------|--|--|--|
|              |  |  |  |
|              |  |  |  |
|              |  |  |  |
|              |  |  |  |
|              |  |  |  |
| -            |  |  |  |



| <del></del> |      |  |
|-------------|------|--|
|             |      |  |
|             |      |  |
|             |      |  |
|             |      |  |
|             |      |  |
|             |      |  |
|             |      |  |
|             |      |  |
|             |      |  |
|             |