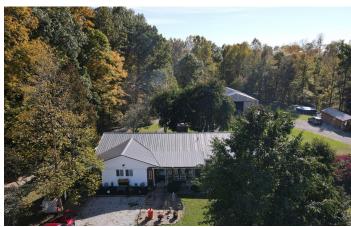

#### PROPERTY DESCRIPTION

5747 East County Road 900 South is a 12 acre residential property located in southeastern Parke County just east of Bridgeton. This property has a 2614 square foot home with 3 bedrooms and 2 baths. The home has a brick exterior, partial basement, large pantry/mud room, fireplace, and a combined kitchen/dining room area. A large detached garage sits behind the home with a circle drive that provides access to the pole barn and guest home. The guest home next door is not part of this listing but is available for purchase for \$30,000.00. The 12 acres is mostly wooded with a few nice areas of thick cover that offer bedding and nesting cover for the resident wildlife. The 2 acre pond offers some fishing and hunting opportunities. A couple of pairs of wood ducks live on the pond. The local whitetail deer and turkeys call this property home. A nice permanent shooting house is located on the south side of the property to intercept game coming and going to the neighboring crop fields. To schedule a property visit, contact Jeff Michalic at Jeffm@mossyoakproperties.com or give him a call at 812-230-4503.