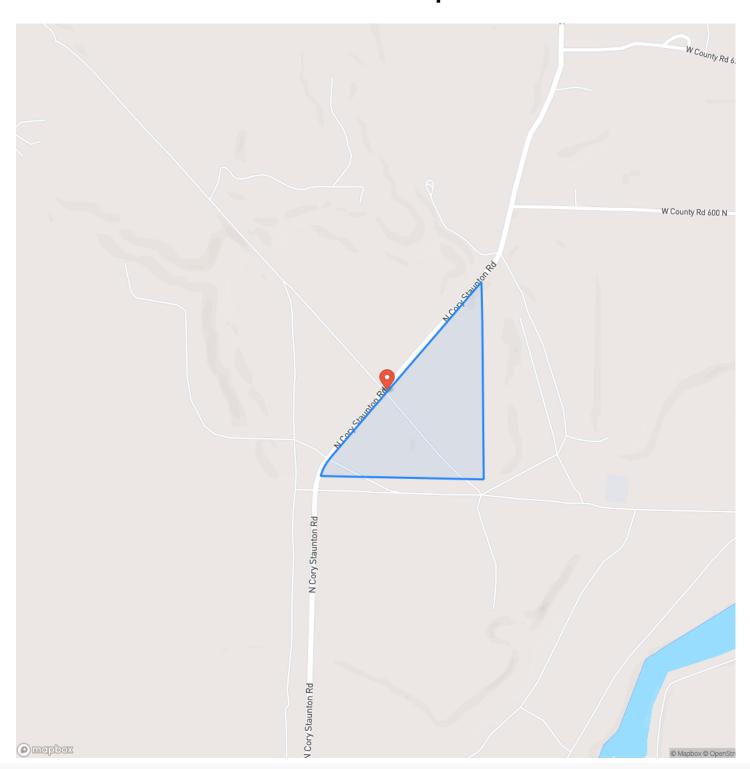

asts who want to explore the great outdoors, hike, camp, or just enjoy the stunning views.

You can combine this lot with another to create an even larger parcel of land, and all offers must be received by May 15th, so don't wait! Schedule a showing today to see this magnificent property for yourself. Showing days are April 22nd, 23rd, 29th, and 30th, as well as May 6th, 7th, 13th, and 14th, from 11:00am to 5:30pm.

This lot is perfect for building your dream home or hunting cabin, so don't miss out on this rare opportunity. Contact Certified Land Specialist, Jeff Michalic, today for more information. You can reach him at <u>812-230-4503</u> or by email at the above address. Take the first step towards your dream lifestyle and own this incredible property today!







## **Locator Map**





## **Locator Map**





# **Satellite Map**





# Staunton Vacant Land Lot # 11 Brazil, IN / Clay County

# LISTING REPRESENTATIVE For more information contact:



NIOTEC

Representative

Jeff Michalic

Mobile

(812) 230-4503

Office

(765) 505-4155

**Email** 

jeffm@mossyoakproperties.com

**Address** 

PO Box 10

City / State / Zip

Clinton, IN 47842

| NOTES |  |  |  |
|-------|--|--|--|
|       |  |  |  |
|       |  |  |  |
|       |  |  |  |
|       |  |  |  |
|       |  |  |  |
|       |  |  |  |
|       |  |  |  |
|       |  |  |  |
|       |  |  |  |
|       |  |  |  |
|       |  |  |  |
|       |  |  |  |
|       |  |  |  |
|       |  |  |  |
|       |  |  |  |
|       |  |  |  |
|       |  |  |  |
|       |  |  |  |
|       |  |  |  |
|       |  |  |  |
|       |  |  |  |
|