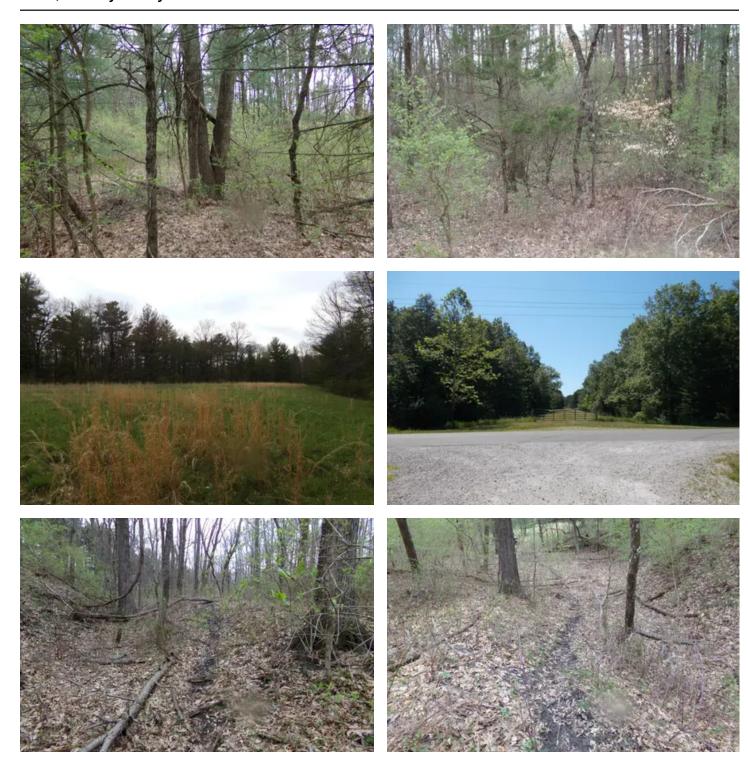

#### **PROPERTY DESCRIPTION**

Welcome to your dream property in Indiana! Lot #11 offers a rare opportunity to own a breathtaking 31.24-acre parcel that borders the Chinook fish and wildlife area. This natural wonderland is perfect for those who love the great outdoors!

This lot offers an array of exciting activities, including hunting for whitetail deer, turkey, and more, right on your own property! You can enjoy all the thrill of hunting without leaving your land. Plus, this property is perfect for nature enthusiasts who want to explore the great outdoors, hike, camp, or just enjoy the stunning views.