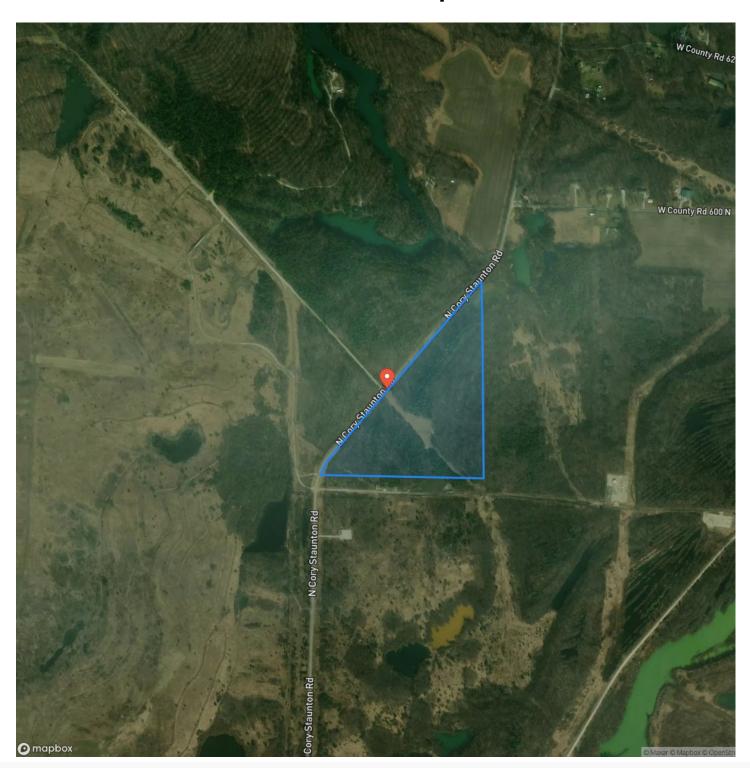

, camp, or just enjoy the stunning views.

You can combine this lot with another to create an even larger parcel of land, and all offers must be received by May 15th, so don't wait! Schedule a showing today to see this magnificent property for yourself. Showing days are April 22nd, 23rd, 29th, and 30th, as well as May 6th, 7th, 13th, and 14th, from 11:00am to 5:30pm.

This lot is perfect for building your dream home or hunting cabin, so don't miss out on this rare opportunity. Contact Certified Land Specialist, Jeff Michalic, today for more information. You can reach him at <u>812-230-4503</u> or by email at the above address. Take the first step towards your dream lifestyle and own this incredible property today!







## **Locator Map**





## **Locator Map**





# **Satellite Map**





# Staunton Vacant Land Lot # 11 Brazil, IN / Clay County

# LISTING REPRESENTATIVE For more information contact:



NIOTEC

Representative

Jeff Michalic

Mobile

(812) 230-4503

Office

(765) 505-4155

**Email** 

jeffm@mossyoakproperties.com

**Address** 

PO Box 10

City / State / Zip

Clinton, IN 47842

| NOTES |  |  |  |
|-------|--|--|--|
|       |  |  |  |
|       |  |  |  |
|       |  |  |  |
|       |  |  |  |
|       |  |  |  |
|       |  |  |  |
|       |  |  |  |
|       |  |  |  |
|       |  |  |  |
|       |  |  |  |
|       |  |  |  |
|       |  |  |  |
|       |  |  |  |
|       |  |  |  |
|       |  |  |  |
|       |  |  |  |
|       |  |  |  |
|       |  |  |  |
|       |  |  |  |
|       |  |  |  |
|       |  |  |  |
|       |  |  |  |
|       |  |  |  |
|       |  |