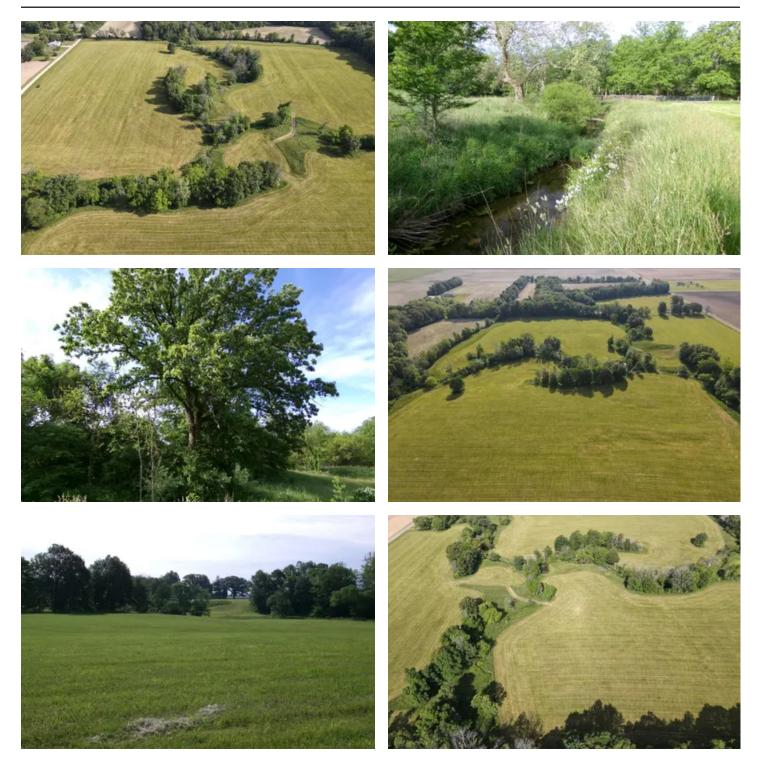

#### **Property Details:**

- Size: A sprawling 8 acres offering ample space for your dream home and more.
- Terrain: Discover a mix of flat building sites and gently rolling pastures, providing versatility for your vision.
- **Amenities:** The west side of the property boasts convenient road frontage with available power, easing the process of development.
- Water Source: While city water is within close proximity, a septic system will be required for optimal functionality.
- **Natural Features:** Delight in the tranquil presence of a small drainage creek, naturally dividing the property into two distinct halves.
- Wildlife: Embrace the harmonious coexistence with local wildlife, as deer sightings are a common occurrence, adding to the allure of this rural retreat.