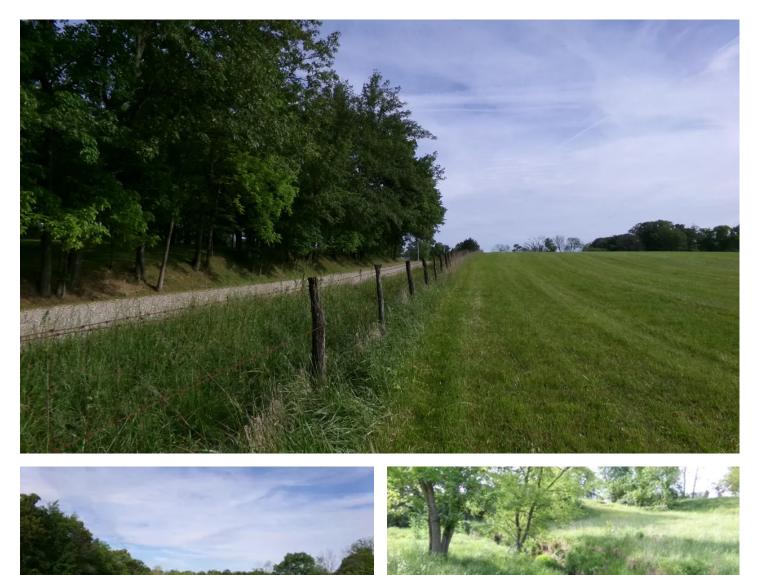

#### **Rural Building Site Alert!**

**Location:** Nestled in the serene beauty of Vermillion County, Indiana, just a short drive northwest of Clinton, awaits this gem of land on County Road 145 West.

#### **Property Details:**

- Size: A sprawling 8 acres offering ample space for your dream home and more.
- Terrain: Discover a mix of flat building sites and gently rolling pastures, providing versatility for your vision.
- **Amenities:** The west side of the property boasts convenient road frontage with available power, easing the process of development.
- Water Source: While city water is within close proximity, a septic system will be required for optimal functionality.
- **Natural Features:** Delight in the tranquil presence of a small drainage creek, naturally dividing the property into two distinct halves.
- Wildlife: Embrace the harmonious coexistence with local wildlife, as deer sightings are a common occurrence, adding to the allure of this rural retreat.