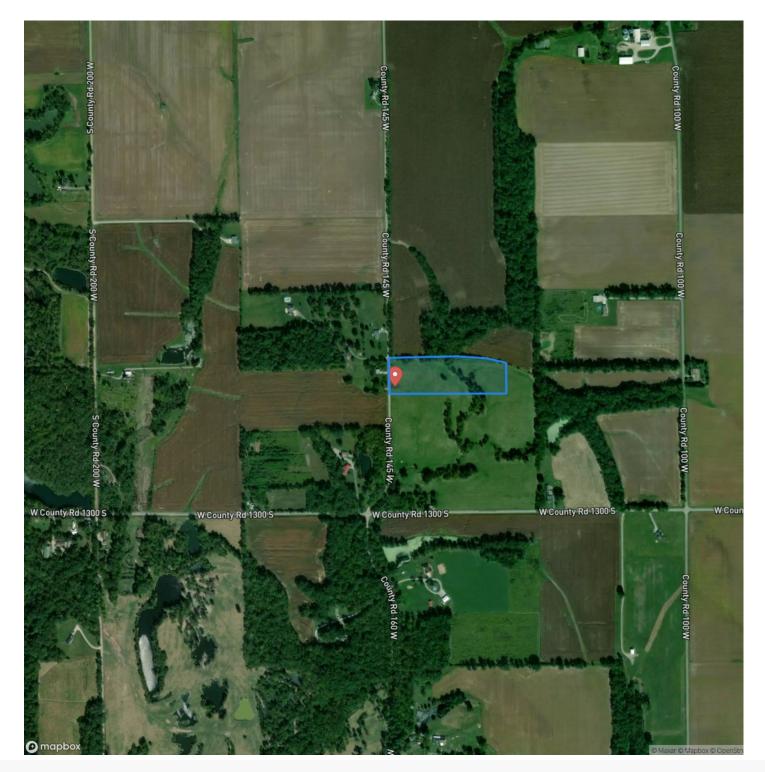

deer sightings are a common occurrence, adding to the allure of this rural retreat.

**Your Opportunity:** If you're envisioning a rural sanctuary to call your own, look no further than County Road 145 W Lot #1. Whether it's a peaceful retreat or an agricultural endeavor, this parcel offers endless possibilities to turn your dreams into reality.

**Contact:** For more information or to schedule a visit, reach out to Certified Land Specialist, Jeff Michalic, at the provided email address or give him a call at <u>812-230-4503</u>. Don't miss out on this opportunity to embrace the tranquility of rural living in Vermillion County!



#### County Road 145 West Lot # 1 Clinton, IN / Vermillion County





### **MORE INFO ONLINE:**

# **Locator Map**





# **Locator Map**





# Satellite Map





## **MORE INFO ONLINE:**

#### LISTING REPRESENTATIVE For more information contact:



#### <u>NOTES</u>

Representative

Jeff Michalic

**Mobile** (812) 230-4503

**Office** (765) 505-4155

**Email** jeffm@mossyoakproperties.com

**Address** PO Box 10

**City / State / Zip** Clinton, IN 47842



## **MORE INFO ONLINE:**

| NOTES |  |
|-------|--|
|       |  |
|       |  |
|       |  |
|       |  |
|       |  |
|       |  |
|       |  |
|       |  |
|       |  |
|       |  |
|       |  |
|       |  |
|       |  |
|       |  |
|       |  |
|       |  |
|       |  |
|       |  |
|       |  |
|       |  |
|       |  |
|       |  |
|       |  |
|       |  |
|       |  |
|       |  |
|       |  |
|       |  |
|       |  |
|       |  |
|       |  |
|       |  |
|       |  |
|       |  |
|