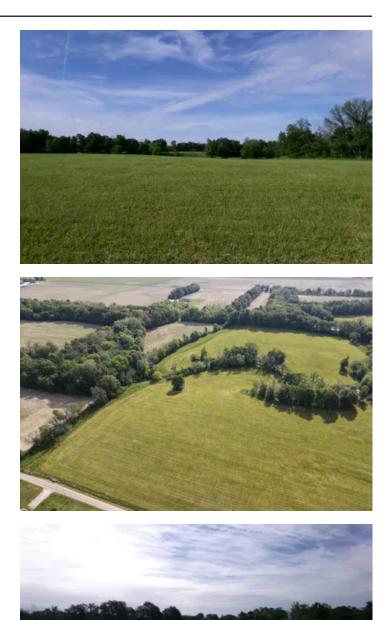

#### **Property Details:**

- Size: A sprawling 8 acres offering ample space for your dream home and more.
- Terrain: Discover a mix of flat building sites and gently rolling pastures, providing versatility for your vision.
- **Amenities:** The west side of the property boasts convenient road frontage with available power, easing the process of development.
- Water Source: While city water is within close proximity, a septic system will be required for optimal functionality.
- **Natural Features:** Delight in the tranquil presence of a small drainage creek, naturally dividing the property into two distinct halves.
- Wildlife: Embrace the harmonious coexistence with local wildlife, as deer sightings are a common occurrence, adding to the allure of this rural retreat.