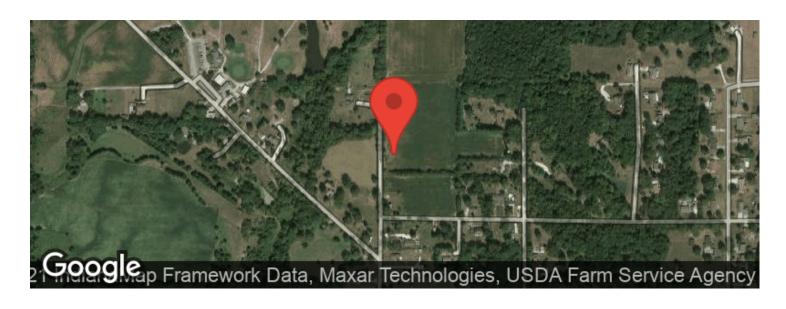

# **Aerial Maps**

### **PROPERTY DESCRIPTION**

The Fairview 8 is an 8 acre property located in Vermillion County just west of Clinton, IN 47842. This rural parcel is currently in tillable production and is under contract for the 2021 growing season. This property would make for a great building site or even multiple building sites. City water and power are available. The location of this property has the feel of country living with the convenience of being in town. Both South Vermillion Middle and High schools are both less than a mile from the property with Highway 63 being right at a mile any. If you are a golfer, Geneva Hills Golf Course is just around the corner. North Baker Street offers road frontage and good access. Currently the local wildlife call this property home. The whitetail deer and turkeys can be seen visiting the planted row crops to feed most evening or traveling the two fence rows that border the property on the east and west. To schedule a property visit contact Jeff Michalic at 812-230-4503 or email him at [Email listed above]