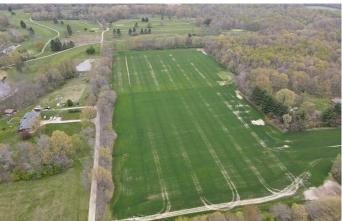

### **PROPERTY DESCRIPTION**

The Fairview 8 is an 8 acre property located in Vermillion County just west of Clinton, IN 47842. This rural parcel is currently in tillable production and is under contract for the 2021 growing season. This property would make for a great building site or even multiple building sites. City water and power are available. The location of this property has the feel of country living with the convenience of being in town. Both South Vermillion Middle and High schools are both less than a mile from the property with Highway 63 being right at a mile any. If you are a golfer, Geneva Hills Golf Course is just around the corner. North Baker Street offers road frontage and good access. Currently the local wildlife call this property home. The whitetail deer and turkeys can be seen visiting the planted row crops to feed most evening or traveling the two fence rows that border the property on the east and west. To schedule a property visit contact Jeff Michalic at 812-230-4503 or email him at [Email listed above]