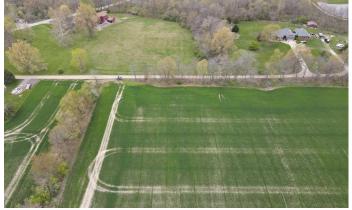

### **PROPERTY DESCRIPTION**

The Fairview 8 is an 8 acre property located in Vermillion County just west of Clinton, IN 47842. This rural parcel is currently in tillable production and is under contract for the 2021 growing season. This property would make for a great building site or even multiple building sites. City water and power are available. The location of this property has the feel of country living with the convenience of being in town. Both South Vermillion Middle and High schools are both less than a mile from the property with Highway 63 being right at a mile any. If you are a golfer, Geneva Hills Golf Course is just around the corner. North Baker Street offers road frontage and good access. Currently the local wildlife call this property home. The whitetail deer and turkeys can be seen visiting the planted row crops to feed most evening or traveling the two fence rows that border the property on the east and west. To schedule a property visit contact Jeff Michalic at 812-230-4503 or email him at [Email listed above]