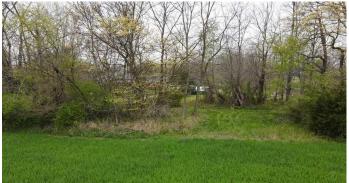

### **PROPERTY DESCRIPTION**

The Fairview 8 is an 8 acre property located in Vermillion County just west of Clinton, IN 47842. This rural parcel is currently in tillable production and is under contract for the 2021 growing season. This property would make for a great building site or even multiple building sites. City water and power are available. The location of this property has the feel of country living with the convenience of being in town. Both South Vermillion Middle and High schools are both less than a mile from the property with Highway 63 being right at a mile any. If you are a golfer, Geneva Hills Golf Course is just around the corner. North Baker Street offers road frontage and good access. Currently the local wildlife call this property home. The whitetail deer and turkeys can be seen visiting the planted row crops to feed most evening or traveling the two fence rows that border the property on the east and west. To schedule a property visit contact Jeff Michalic at 812-230-4503 or email him at [Email listed above]