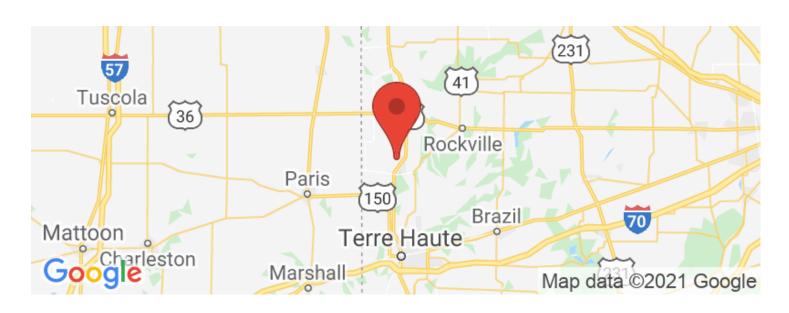

his property has the feel of country living with the convenience of being in town. Both South Vermillion Middle and High schools are both less than a mile from the property with Highway 63 being right at a mile any. If you are a golfer, Geneva Hills Golf Course is just around the corner. North Baker Street offers road frontage and good access. Currently the local wildlife call this property home. The whitetail deer and turkeys can be seen visiting the planted row crops to feed most evening or traveling the two fence rows that border the property on the east and west. To schedule a property visit contact Jeff Michalic at 812-230-4503 or email him at [Email listed above]



**MORE INFO ONLINE:** 

# Fairview 8 Acres For Sale Clinton, IN / Vermillion County













# **Locator Maps**







# **Aerial Maps**







### LISTING REPRESENTATIVE

For more information contact:



#### Representative

Jeff Michalic

#### Mobile

(812) 230-4503

#### Office

(765) 505-4155

#### **Email**

jeffm@mossyoakproperties.com

#### **Address**

921 North US 41

### City / State / Zip

Rockville, IN 47872

| <b>NOTES</b> |  |  |  |
|--------------|--|--|--|
|              |  |  |  |
|              |  |  |  |
|              |  |  |  |
|              |  |  |  |
|              |  |  |  |
|              |  |  |  |



| <del></del> |  |
|-------------|--|
|             |  |
|             |  |
|             |  |
|             |  |
|             |  |
|             |  |
|             |  |
|             |  |
|             |  |
|             |  |
|             |  |
|             |  |
|