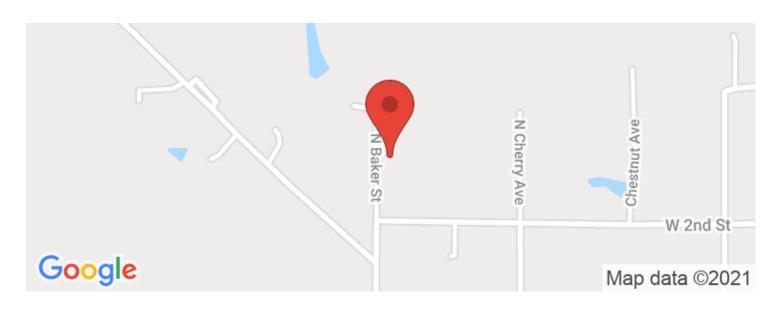

# **Locator Maps**

# **SUMMARY**

**Address** 

East Side of Baker Street

City, State Zip

Clinton, IN 47842

County

**Vermillion County** 

**Type** 

### **PROPERTY DESCRIPTION**

The Fairview 8 is an 8 acre property located in Vermillion County just west of Clinton, IN 47842. This rural parcel is currently in tillable production and is under contract for the 2021 growing season. This property would make for a great building site or even multiple building sites. City water and power are available. The location of this property has the feel of country living with the convenience of being in town. Both South Vermillion Middle and High schools are both less than a mile from the property with Highway 63 being right at a mile any. If you are a golfer, Geneva Hills Golf Course is just around the corner. North Baker Street offers road frontage and good access. Currently the local wildlife call this property home. The whitetail deer and turkeys can be seen visiting the planted row crops to feed most evening or traveling the two fence rows that border the property on the east and west. To schedule a property visit contact Jeff Michalic at 812-230-4503 or email him at [Email listed above]