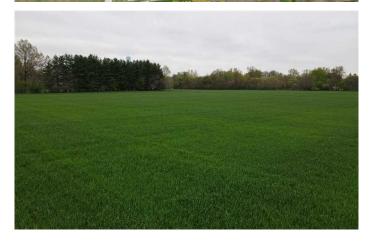

### **PROPERTY DESCRIPTION**

The Fairview 8 is an 8 acre property located in Vermillion County just west of Clinton, IN 47842. This rural parcel is currently in tillable production and is under contract for the 2021 growing season. This property would make for a great building site or even multiple building sites. City water and power are available. The location of this property has the feel of country living with the convenience of being in town. Both South Vermillion Middle and High schools are both less than a mile from the property with Highway 63 being right at a mile any. If you are a golfer, Geneva Hills Golf Course is just around the corner. North Baker Street offers road frontage and good access. Currently the local wildlife call this property home. The whitetail deer and turkeys can be seen visiting the planted row crops to feed most evening or traveling the two fence rows that border the property on the east and west. To schedule a property visit contact Jeff Michalic at 812-230-4503 or email him at [Email listed above]