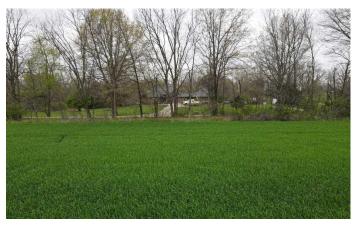

### **PROPERTY DESCRIPTION**

The Fairview 8 is an 8 acre property located in Vermillion County just west of Clinton, IN 47842. This rural parcel is currently in tillable production and is under contract for the 2021 growing season. This property would make for a great building site or even multiple building sites. City water and power are available. The location of this property has the feel of country living with the convenience of being in town. Both South Vermillion Middle and High schools are both less than a mile from the property with Highway 63 being right at a mile any. If you are a golfer, Geneva Hills Golf Course is just around the corner. North Baker Street offers road frontage and good access. Currently the local wildlife call this property home. The whitetail deer and turkeys can be seen visiting the planted row crops to feed most evening or traveling the two fence rows that border the property on the east and west. To schedule a property visit contact Jeff Michalic at 812-230-4503 or email him at [Email listed above]