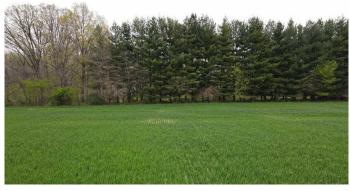

### **PROPERTY DESCRIPTION**

The Fairview 8 is an 8 acre property located in Vermillion County just west of Clinton, IN 47842. This rural parcel is currently in tillable production and is under contract for the 2021 growing season. This property would make for a great building site or even multiple building sites. City water and power are available. The location of this property has the feel of country living with the convenience of being in town. Both South Vermillion Middle and High schools are both less than a mile from the property with Highway 63 being right at a mile any. If you are a golfer, Geneva Hills Golf Course is just around the corner. North Baker Street offers road frontage and good access. Currently the local wildlife call this property home. The whitetail deer and turkeys can be seen visiting the planted row crops to feed most evening or traveling the two fence rows that border the property on the east and west. To schedule a property visit contact Jeff Michalic at 812-230-4503 or email him at [Email listed above]