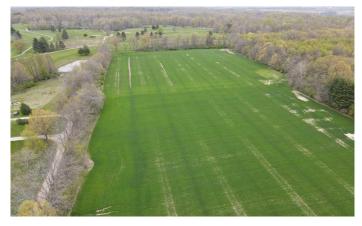

### **PROPERTY DESCRIPTION**

The Fairview 8 is an 8 acre property located in Vermillion County just west of Clinton, IN 47842. This rural parcel is currently in tillable production and is under contract for the 2021 growing season. This property would make for a great building site or even multiple building sites. City water and power are available. The location of this property has the feel of country living with the convenience of being in town. Both South Vermillion Middle and High schools are both less than a mile from the property with Highway 63 being right at a mile any. If you are a golfer, Geneva Hills Golf Course is just around the corner. North Baker Street offers road frontage and good access. Currently the local wildlife call this property home. The whitetail deer and turkeys can be seen visiting the planted row crops to feed most evening or traveling the two fence rows that border the property on the east and west. To schedule a property visit contact Jeff Michalic at 812-230-4503 or email him at [Email listed above]