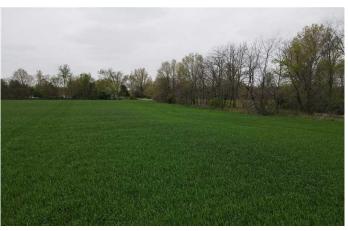

### **PROPERTY DESCRIPTION**

The Fairview 8 is an 8 acre property located in Vermillion County just west of Clinton, IN 47842. This rural parcel is currently in tillable production and is under contract for the 2021 growing season. This property would make for a great building site or even multiple building sites. City water and power are available. The location of this property has the feel of country living with the convenience of being in town. Both South Vermillion Middle and High schools are both less than a mile from the property with Highway 63 being right at a mile any. If you are a golfer, Geneva Hills Golf Course is just around the corner. North Baker Street offers road frontage and good access. Currently the local wildlife call this property home. The whitetail deer and turkeys can be seen visiting the planted row crops to feed most evening or traveling the two fence rows that border the property on the east and west. To schedule a property visit contact Jeff Michalic at 812-230-4503 or email him at [Email listed above]