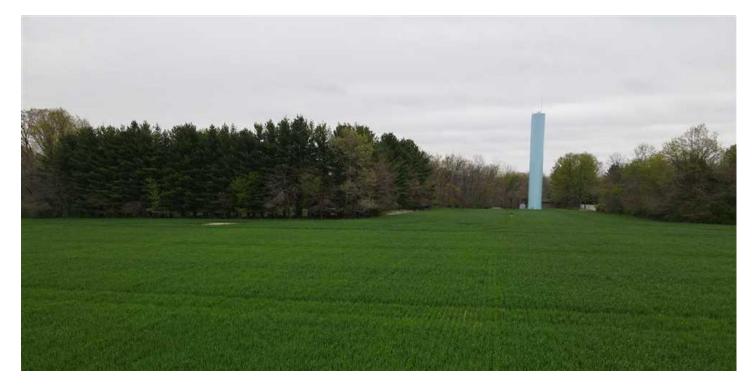

### **PROPERTY DESCRIPTION**

The Fairview 8 is an 8 acre property located in Vermillion County just west of Clinton, IN 47842. This rural parcel is currently in tillable production and is under contract for the 2021 growing season. This property would make for a great building site or even multiple building sites. City water and power are available. The location of this property has the feel of country living with the convenience of being in town. Both South Vermillion Middle and High schools are both less than a mile from the property with Highway 63 being right at a mile any. If you are a golfer, Geneva Hills Golf Course is just around the corner. North Baker Street offers road frontage and good access. Currently the local wildlife call this property home. The whitetail deer and turkeys can be seen visiting the planted row crops to feed most evening or traveling the two fence rows that border the property on the east and west. To schedule a property visit contact Jeff Michalic at 812-230-4503 or email him at [Email listed above]