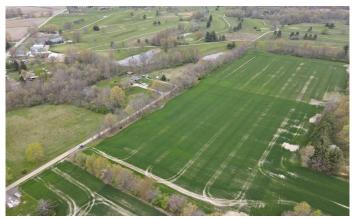

### **PROPERTY DESCRIPTION**

The Fairview 8 is an 8 acre property located in Vermillion County just west of Clinton, IN 47842. This rural parcel is currently in tillable production and is under contract for the 2021 growing season. This property would make for a great building site or even multiple building sites. City water and power are available. The location of this property has the feel of country living with the convenience of being in town. Both South Vermillion Middle and High schools are both less than a mile from the property with Highway 63 being right at a mile any. If you are a golfer, Geneva Hills Golf Course is just around the corner. North Baker Street offers road frontage and good access. Currently the local wildlife call this property home. The whitetail deer and turkeys can be seen visiting the planted row crops to feed most evening or traveling the two fence rows that border the property on the east and west. To schedule a property visit contact Jeff Michalic at 812-230-4503 or email him at [Email listed above]