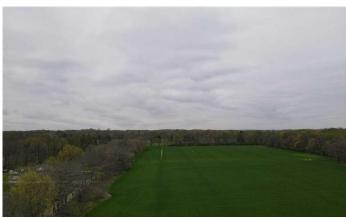

### **PROPERTY DESCRIPTION**

The Fairview 8 is an 8 acre property located in Vermillion County just west of Clinton, IN 47842. This rural parcel is currently in tillable production and is under contract for the 2021 growing season. This property would make for a great building site or even multiple building sites. City water and power are available. The location of this property has the feel of country living with the convenience of being in town. Both South Vermillion Middle and High schools are both less than a mile from the property with Highway 63 being right at a mile any. If you are a golfer, Geneva Hills Golf Course is just around the corner. North Baker Street offers road frontage and good access. Currently the local wildlife call this property home. The whitetail deer and turkeys can be seen visiting the planted row crops to feed most evening or traveling the two fence rows that border the property on the east and west. To schedule a property visit contact Jeff Michalic at 812-230-4503 or email him at [Email listed above]