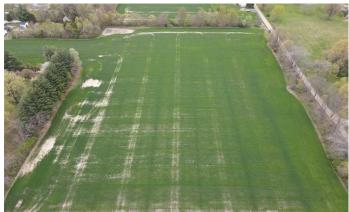

### **PROPERTY DESCRIPTION**

The Fairview 8 is an 8 acre property located in Vermillion County just west of Clinton, IN 47842. This rural parcel is currently in tillable production and is under contract for the 2021 growing season. This property would make for a great building site or even multiple building sites. City water and power are available. The location of this property has the feel of country living with the convenience of being in town. Both South Vermillion Middle and High schools are both less than a mile from the property with Highway 63 being right at a mile any. If you are a golfer, Geneva Hills Golf Course is just around the corner. North Baker Street offers road frontage and good access. Currently the local wildlife call this property home. The whitetail deer and turkeys can be seen visiting the planted row crops to feed most evening or traveling the two fence rows that border the property on the east and west. To schedule a property visit contact Jeff Michalic at 812-230-4503 or email him at [Email listed above]