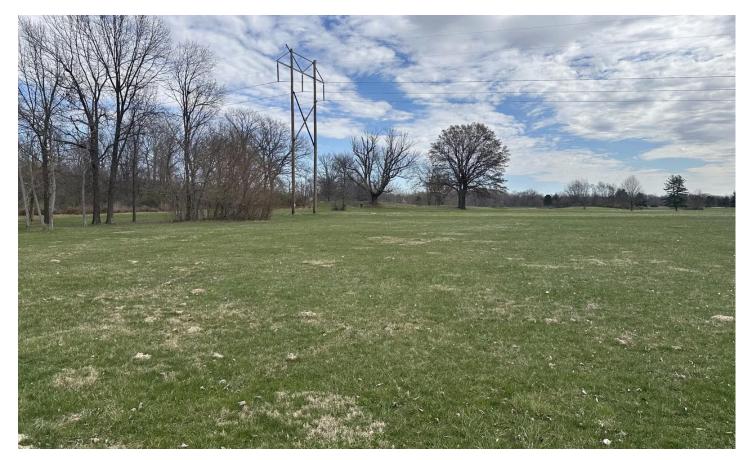

#### **PROPERTY DESCRIPTION**

Attention golfers and new home site lookers.

Discover the perfect canvas for your dream home at Lot 19 Golf Lane, ideally situated just west of Clinton, Indiana. Spanning an expansive .64 acres, this ready-to-build lot boasts a flat terrain and convenient paved road access. With essential utilities including power, city water, and natural gas readily available, realize your vision with ease.

Embrace the serene backdrop offered by the neighboring Geneva Hills Golf Course, ensuring picturesque views and a tranquil atmosphere. Surrounded by brick homes and new constructions, this location promises a harmonious blend of established charm and modern convenience.