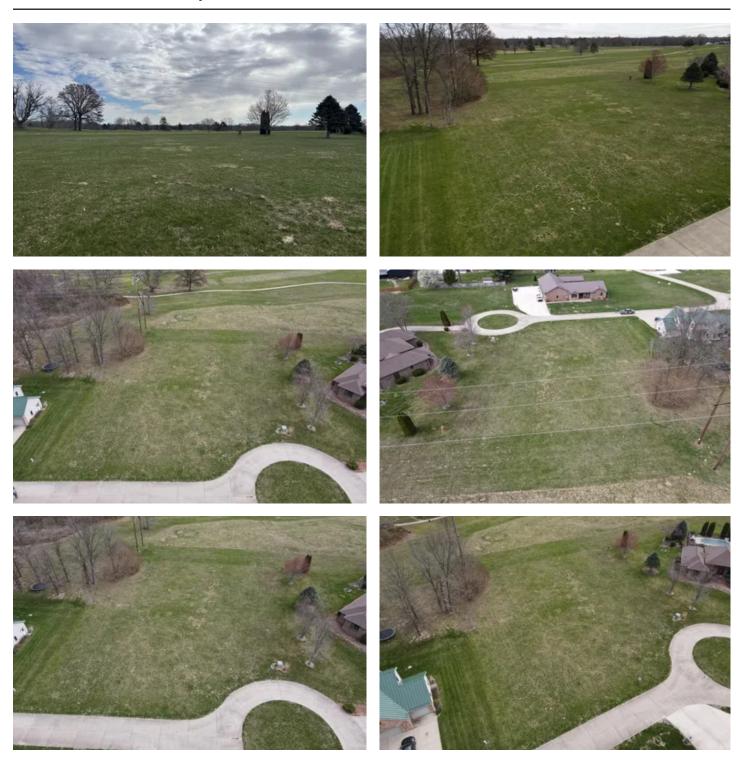

#### **PROPERTY DESCRIPTION**

Attention golfers and new home site lookers.

Discover the perfect canvas for your dream home at Lot 19 Golf Lane, ideally situated just west of Clinton, Indiana. Spanning an expansive .64 acres, this ready-to-build lot boasts a flat terrain and convenient paved road access. With essential utilities including power, city water, and natural gas readily available, realize your vision with ease.

Embrace the serene backdrop offered by the neighboring Geneva Hills Golf Course, ensuring picturesque views and a tranquil atmosphere. Surrounded by brick homes and new constructions, this location promises a harmonious blend of established charm and modern convenience.