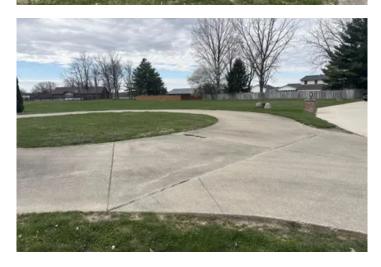

#### **PROPERTY DESCRIPTION**

Attention golfers and new home site lookers.

Discover the perfect canvas for your dream home at Lot 19 Golf Lane, ideally situated just west of Clinton, Indiana. Spanning an expansive .64 acres, this ready-to-build lot boasts a flat terrain and convenient paved road access. With essential utilities including power, city water, and natural gas readily available, realize your vision with ease.

Embrace the serene backdrop offered by the neighboring Geneva Hills Golf Course, ensuring picturesque views and a tranquil atmosphere. Surrounded by brick homes and new constructions, this location promises a harmonious blend of established charm and modern convenience.