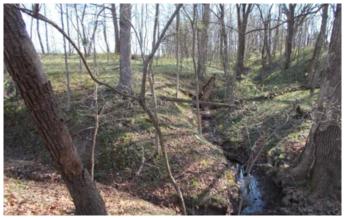

## **PROPERTY DESCRIPTION**

This 29 acre property is close to town with paved roads and only a mile to State Road 63 and one mile to South Vermillion Middle and High Schools. For the avid golfer, Geneva Hills golf course is just across the street. With 17 acres of open rolling pasture and 12 acres of wooded draws, this property would make an incredible building site with multiple sites to choose from. The two best sites sit on the high points of the two largest open areas, providing beautiful views. These sites are large enough for any home and garage floor plan, including a walk-out basement. In addition, there is plenty of room for that pole barn to store all those extras. The wooded draws provide good cover for most of the local wildlife. The thicker areas offer great nesting habitat for turkeys and protective cover for rabbits and other small game, while the more open areas have plenty of whitetail deer sign. Trails worn from years of use can be found exiting and entering the pasture and tillable. A small creek cuts across the west side of the property and provides a water source for all the resident wildlife. Don't miss out on this great residential/recreational property! To schedule a property visit, contact Jeff Michalic at [Email listed above] or give hime a call at 812-230-4503.