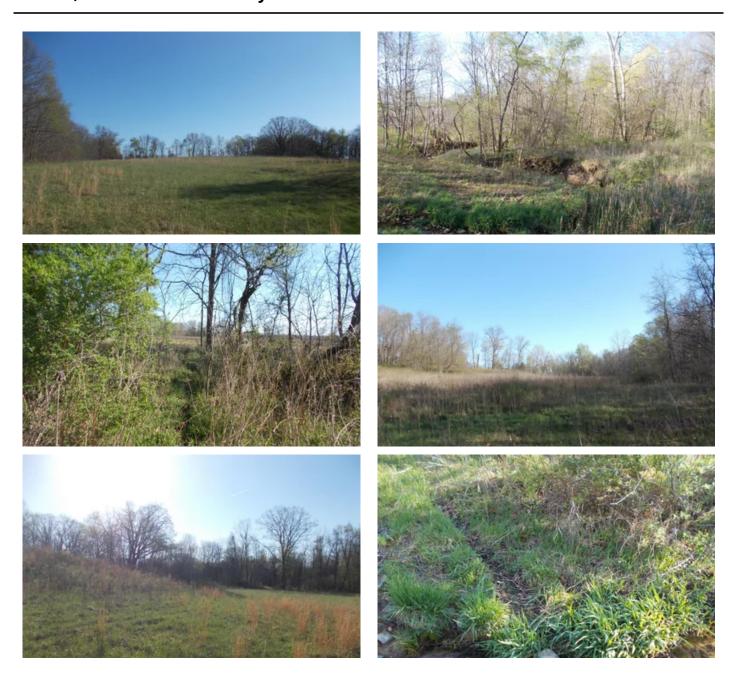

## **PROPERTY DESCRIPTION**

This 29 acre property is close to town with paved roads and only a mile to State Road 63 and one mile to South Vermillion Middle and High Schools. For the avid golfer, Geneva Hills golf course is just across the street. With 17 acres of open rolling pasture and 12 acres of wooded draws, this property would make an incredible building site with multiple sites to choose from. The two best sites sit on the high points of the two largest open areas, providing beautiful views. These sites are large enough for any home and garage floor plan, including a walk-out basement. In addition, there is plenty of room for that pole barn to store all those extras. The wooded draws provide good cover for most of the local wildlife. The thicker areas offer great nesting habitat for turkeys and protective cover for rabbits and other small game, while the more open areas have plenty of whitetail deer sign. Trails worn from years of use can be found exiting and entering the pasture and tillable. A small creek cuts across the west side of the property and provides a water source for all the resident wildlife. Don't miss out on this great residential/recreational property! To schedule a property visit, contact Jeff Michalic at [Email listed above] or give hime a call at 812-230-4503.