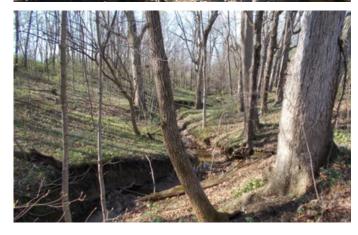

## **PROPERTY DESCRIPTION**

This 29 acre property is close to town with paved roads and only a mile to State Road 63 and one mile to South Vermillion Middle and High Schools. For the avid golfer, Geneva Hills golf course is just across the street. With 17 acres of open rolling pasture and 12 acres of wooded draws, this property would make an incredible building site with multiple sites to choose from. The two best sites sit on the high points of the two largest open areas, providing beautiful views. These sites are large enough for any home and garage floor plan, including a walk-out basement. In addition, there is plenty of room for that pole barn to store all those extras. The wooded draws provide good cover for most of the local wildlife. The thicker areas offer great nesting habitat for turkeys and protective cover for rabbits and other small game, while the more open areas have plenty of whitetail deer sign. Trails worn from years of use can be found exiting and entering the pasture and tillable. A small creek cuts across the west side of the property and provides a water source for all the resident wildlife. Don't miss out on this great residential/recreational property! To schedule a property visit, contact Jeff Michalic at [Email listed above] or give hime a call at 812-230-4503.