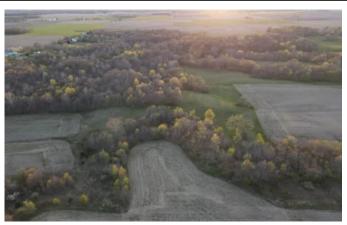

## **PROPERTY DESCRIPTION**

This 29 acre property is close to town with paved roads and only a mile to State Road 63 and one mile to South Vermillion Middle and High Schools. For the avid golfer, Geneva Hills golf course is just across the street. With 17 acres of open rolling pasture and 12 acres of wooded draws, this property would make an incredible building site with multiple sites to choose from. The two best sites sit on the high points of the two largest open areas, providing beautiful views. These sites are large enough for any home and garage floor plan, including a walk-out basement. In addition, there is plenty of room for that pole barn to store all those extras. The wooded draws provide good cover for most of the local wildlife. The thicker areas offer great nesting habitat for turkeys and protective cover for rabbits and other small game, while the more open areas have plenty of whitetail deer sign. Trails worn from years of use can be found exiting and entering the pasture and tillable. A small creek cuts across the west side of the property and provides a water source for all the resident wildlife. Don't miss out on this great residential/recreational property! To schedule a property visit, contact Jeff Michalic at [Email listed above] or give hime a call at 812-230-4503.

# **Aerial Maps**