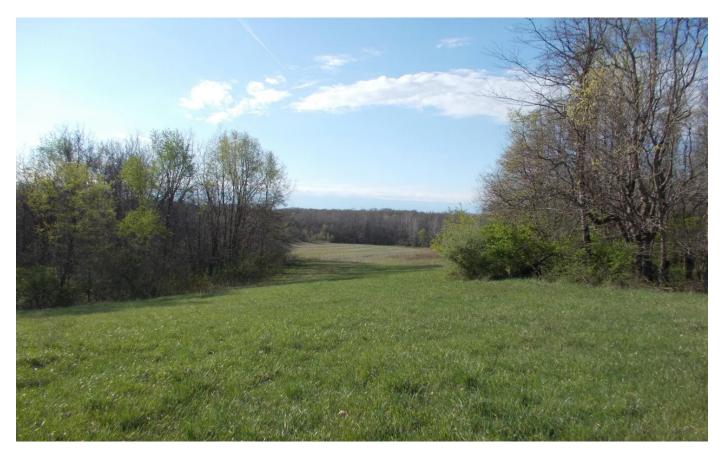

## **PROPERTY DESCRIPTION**

This 29 acre property is close to town with paved roads and only a mile to State Road 63 and one mile to South Vermillion Middle and High Schools. For the avid golfer, Geneva Hills golf course is just across the street. With 17 acres of open rolling pasture and 12 acres of wooded draws, this property would make an incredible building site with multiple sites to choose from. The two best sites sit on the high points of the two largest open areas, providing beautiful views. These sites are large enough for any home and garage floor plan, including a walk-out basement. In addition, there is plenty of room for that pole barn to store all those extras. The wooded draws provide good cover for most of the local wildlife. The thicker areas offer great nesting habitat for turkeys and protective cover for rabbits and other small game, while the more open areas have plenty of whitetail deer sign. Trails worn from years of use can be found exiting and entering the pasture and tillable. A small creek cuts across the west side of the property and provides a water source for all the resident wildlife. Don't miss out on this great residential/recreational property! To schedule a property visit, contact Jeff Michalic at [Email listed above] or give hime a call at 812-230-4503.