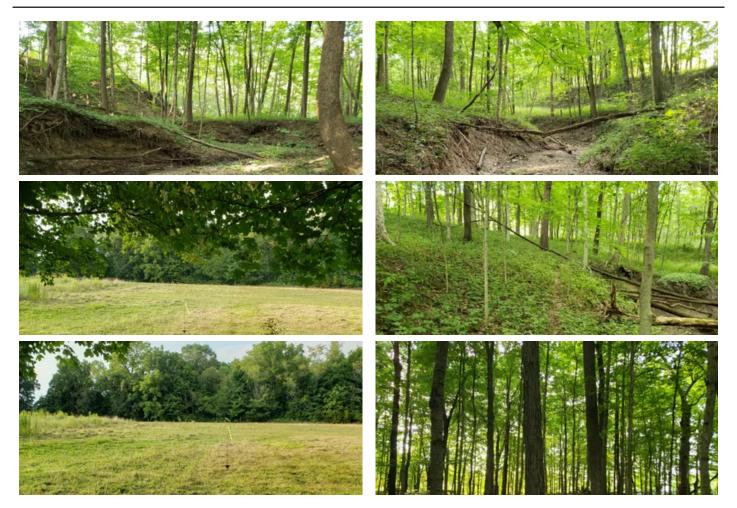

#### **PROPERTY DESCRIPTION**

For sale, 15 acres of vacant land in Vermillion County, Indiana. This property is ready for that new home or weekend cabin. It has city water and power off of County Road E 775 S, which is a paved road. Two acres of flat, open ground make up the northwest corner of the property; the remaining 13 acres of this plot are wooded. The timber is mixed with some really nice oaks, hickorys, maples and walnuts. These trees provide good roosting for the local turkeys and great stand sites for the hunter who is lucky enough to hunt this property. The terrain is made up of flat ridge tops and deep ravines. These ravines are the main drainage for all of the surrounding fields and wood lots. These drainages also flow more than water; they funnel most of the local game from property to property. This is evident in the many trails that criss-cross the property, which are worn down from years of use. This property is the main travel corridor for most of the nearby adjoining properties. The adjacent properties are in tillable production or connecting woods. Sometimes it's not the number of acres, but the right acres in the right area, and these just might be those acres. To view this property, contact Land Specialist, Jeff Michalic, at the above email or give him a call at <u>812-230-4503</u>.