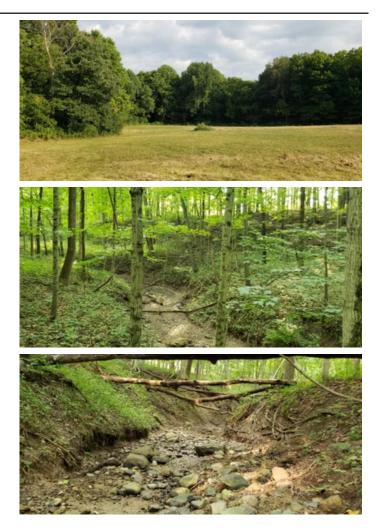

#### **PROPERTY DESCRIPTION**

For sale, 15 acres of vacant land in Vermillion County, Indiana. This property is ready for that new home or weekend cabin. It has city water and power off of County Road E 775 S, which is a paved road. Two acres of flat, open ground make up the northwest corner of the property; the remaining 13 acres of this plot are wooded. The timber is mixed with some really nice oaks, hickorys, maples and walnuts. These trees provide good roosting for the local turkeys and great stand sites for the hunter who is lucky enough to hunt this property. The terrain is made up of flat ridge tops and deep ravines. These ravines are the main drainage for all of the surrounding fields and wood lots. These drainages also flow more than water; they funnel most of the local game from property to property. This is evident in the many trails that criss-cross the property, which are worn down from years of use. This property is the main travel corridor for most of the nearby adjoining properties. The adjacent properties are in tillable production or connecting woods. Sometimes it's not the number of acres, but the right acres in the right area, and these just might be those acres. To view this property, contact Land Specialist, Jeff Michalic, at the above email or give him a call at <u>812-230-4503</u>.