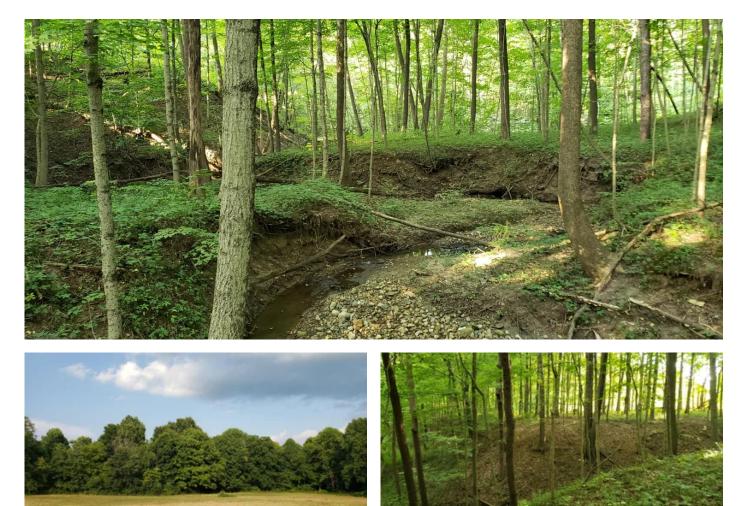

#### **PROPERTY DESCRIPTION**

For sale, 15 acres of vacant land in Vermillion County, Indiana. This property is ready for that new home or weekend cabin. It has city water and power off of County Road E 775 S, which is a paved road. Two acres of flat, open ground make up the northwest corner of the property; the remaining 13 acres of this plot are wooded. The timber is mixed with some really nice oaks, hickorys, maples and walnuts. These trees provide good roosting for the local turkeys and great stand sites for the hunter who is lucky enough to hunt this property. The terrain is made up of flat ridge tops and deep ravines. These ravines are the main drainage for all of the surrounding fields and wood lots. These drainages also flow more than water; they funnel most of the local game from property to property. This is evident in the many trails that criss-cross the property, which are worn down from years of use. This property is the main travel corridor for most of the nearby adjoining properties. The adjacent properties are in tillable production or connecting woods. Sometimes it's not the number of acres, but the right acres in the right area, and these just might be those acres. To view this property, contact Land Specialist, Jeff Michalic, at the above email or give him a call at <u>812-230-4503</u>.