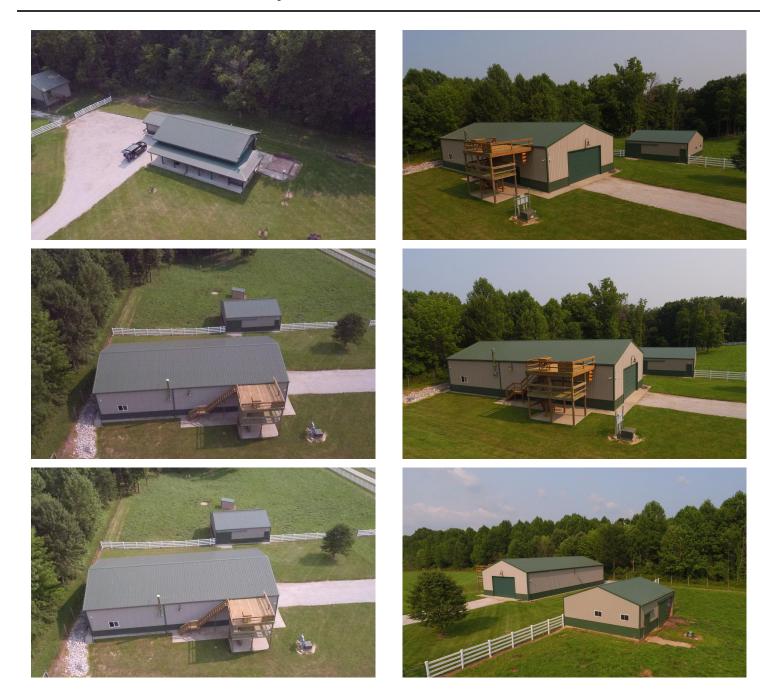

#### Putnam County 60 Cloverdale, IN 47482

60 +/- acres Putnam County









**MORE INFO ONLINE:** 

Page 1

### **SUMMARY**

**City, State Zip** Cloverdale, IN 47482

**County** Putnam County

**Type** Hunting Land

Latitude / Longitude 39.5147682 / -86.7938968

Acreage 60

#### **Property Website**

https://indianalandandlifestyle.com/property/putnam county-60-putnam-indiana/22439/









### **MORE INFO ONLINE:**

Page 2



#### **MORE INFO ONLINE:**

Page 3





#### **MORE INFO ONLINE:**

Page 4









#### MORE INFO ONLINE:

# **Aerial Maps**







**MORE INFO ONLINE:** 

Page 6

### LISTING REPRESENTATIVE

For more information contact:



### Representative

Jeff Michalic

**Mobile** (812) 230-4503

**Office** (765) 505-4155

**Email** jeffm@mossyoakproperties.com

**Address** 921 North US 41

**City / State / Zip** Rockville, IN 47872

## <u>NOTES</u>



#### **MORE INFO ONLINE:**

Page 7

| <br> | <br> |
|------|------|
| <br> | <br> |
|      |      |
|      |      |
|      |      |
|      |      |
|      |      |
| <br> | <br> |
|      |      |
|      |      |
|      |      |
|      |      |
|      |      |
|      |      |
| <br> | <br> |
|      |      |



### **MORE INFO ONLINE:**

# **DISCLAIMERS**

Information in this brochure is