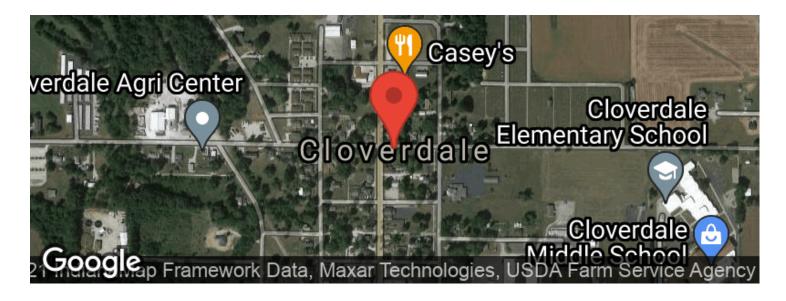

#### Putnam County 60 Cloverdale, IN 47482

60 +/- acres Putnam County

**MORE INFO ONLINE:** 

Page 1

### **SUMMARY**

**City, State Zip** Cloverdale, IN 47482

**County** Putnam County

**Type** Hunting Land

Latitude / Longitude 39.5147682 / -86.7938968

Acreage 60

# **Aerial Maps**

**MORE INFO ONLINE:** 

Page 6