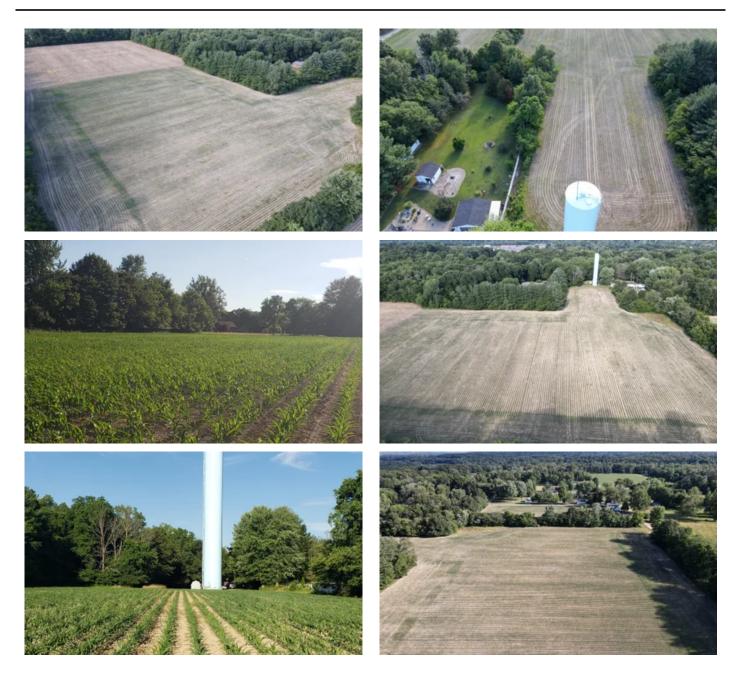

## **PROPERTY DESCRIPTION**

Looking for a place to build? This may be the spot for you! The Fairview 8 is an 8 acre property located in Vermillion County just west of Clinton, IN 47842. This property would be a great building site or even multiple building sites. City water and power are available. The location of this property has the feel of country living with the convenience of being in town. Both South Vermillion Middle and High schools are both less than a mile from the property, with Highway 63 being right at a mile away. If you are a golfer, Geneva Hills Golf Course is just around the corner. North Cherry Avenue offers good access with an easement. There is an abundance of wildlife that call this property home. The whitetail deer and turkeys can be seen visiting the planted row crops to feed most evenings or traveling the two fence rows that border the property on the east and west. This rural parcel is currently in tillable production and is under contract for the 2022 growing season. To schedule a property visit contact Jeff Michalic at <u>812-230-4503</u> or email him at [Email listed above]

# **Aerial Maps**

**LISTING REPRESENTATIVE** For more information contact:

**Representative** Jeff Michalic

**Mobile** (812) 230-4503

**Office** (765) 505-4155

**Email** jeffm@mossyoakproperties.com

Address PO Box 10