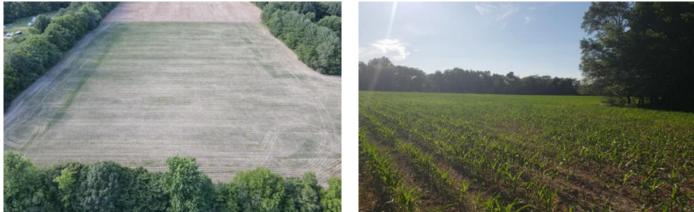

## **PROPERTY DESCRIPTION**

Looking for a place to build? This may be the spot for you! The Fairview 8 is an 8 acre property located in Vermillion County just west of Clinton, IN 47842. This property would be a great building site or even multiple building sites. City water and power are available. The location of this property has the feel of country living with the convenience of being in town. Both South Vermillion Middle and High schools are both less than a mile from the property, with Highway 63 being right at a mile away. If you are a golfer, Geneva Hills Golf Course is just around the corner. North Cherry Avenue offers good access with an easement. There is an abundance of wildlife that call this property home. The whitetail deer and turkeys can be seen visiting the planted row crops to feed most evenings or traveling the two fence rows that border the property on the east and west. This rural parcel is currently in tillable production and is under contract for the 2022 growing season. To schedule a property visit contact Jeff Michalic at <u>812-230-4503</u> or email him at [Email listed above]

## **Locator Maps**