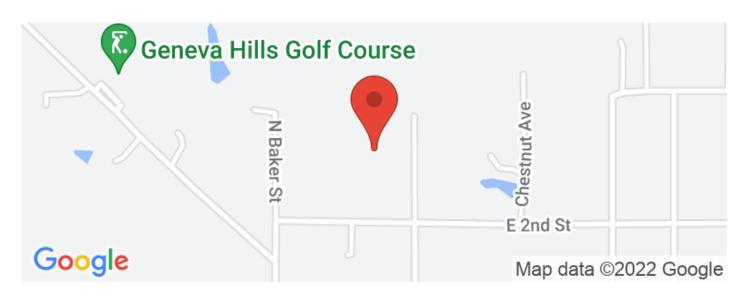

## **Locator Maps**

### **SUMMARY**

**Address** 165 N Cherry Street

**City, State Zip** Clinton, IN 47842

**County** Vermillion County

**Type** Undeveloped Land, Lot, Farms

Latitude / Longitude 39.686757 / -87.424832

**Taxes (Annually)** 214

## **PROPERTY DESCRIPTION**

Looking for a place to build? This may be the spot for you! The Fairview 8 is an 8 acre property located in Vermillion County just west of Clinton, IN 47842. This property would be a great building site or even multiple building sites. City water and power are available. The location of this property has the feel of country living with the convenience of being in town. Both South Vermillion Middle and High schools are both less than a mile from the property, with Highway 63 being right at a mile away. If you are a golfer, Geneva Hills Golf Course is just around the corner. North Cherry Avenue offers good access with an easement. There is an abundance of wildlife that call this property home. The whitetail deer and turkeys can be seen visiting the planted row crops to feed most evenings or traveling the two fence rows that border the property on the east and west. This rural parcel is currently in tillable production and is under contract for the 2022 growing season. To schedule a property visit contact Jeff Michalic at <u>812-230-4503</u> or email him at [Email listed above]