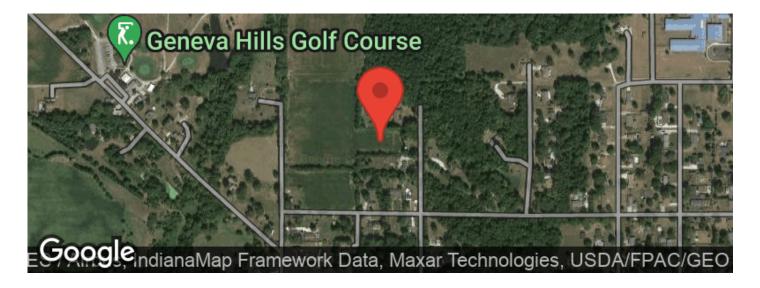

# **Aerial Maps**

**LISTING REPRESENTATIVE** For more information contact:

**Representative** Jeff Michalic

**Mobile** (812) 230-4503

**Office** (765) 505-4155

**Email** jeffm@mossyoakproperties.com

Address PO Box 10

### **SUMMARY**

**Address** 165 N Cherry Street

**City, State Zip** Clinton, IN 47842

**County** Vermillion County

**Type** Undeveloped Land, Lot, Farms

Latitude / Longitude 39.686757 / -87.424832

**Taxes (Annually)** 214

## **PROPERTY DESCRIPTION**

Looking for a place to build? This may be the spot for you! The Fairview 8 is an 8 acre property located in Vermillion County just west of Clinton, IN 47842. This property would be a great building site or even multiple building sites. City water and power are available. The location of this property has the feel of country living with the convenience of being in town. Both South Vermillion Middle and High schools are both less than a mile from the property, with Highway 63 being right at a mile away. If you are a golfer, Geneva Hills Golf Course is just around the corner. North Cherry Avenue offers good access with an easement. There is an abundance of wildlife that call this property home. The whitetail deer and turkeys can be seen visiting the planted row crops to feed most evenings or traveling the two fence rows that border the property on the east and west. This rural parcel is currently in tillable production and is under contract for the 2022 growing season. To schedule a property visit contact Jeff Michalic at <u>812-230-4503</u> or email him at [Email listed above]