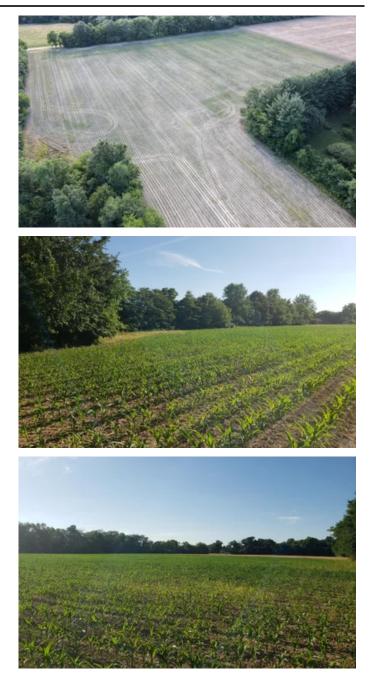

## **PROPERTY DESCRIPTION**

Looking for a place to build? This may be the spot for you! The Fairview 8 is an 8 acre property located in Vermillion County just west of Clinton, IN 47842. This property would be a great building site or even multiple building sites. City water and power are available. The location of this property has the feel of country living with the convenience of being in town. Both South Vermillion Middle and High schools are both less than a mile from the property, with Highway 63 being right at a mile away. If you are a golfer, Geneva Hills Golf Course is just around the corner. North Cherry Avenue offers good access with an easement. There is an abundance of wildlife that call this property home. The whitetail deer and turkeys can be seen visiting the planted row crops to feed most evenings or traveling the two fence rows that border the property on the east and west. This rural parcel is currently in tillable production and is under contract for the 2022 growing season. To schedule a property visit contact Jeff Michalic at <u>812-230-4503</u> or email him at [Email listed above]

# **Aerial Maps**

**LISTING REPRESENTATIVE** For more information contact:

**Representative** Jeff Michalic

**Mobile** (812) 230-4503

**Office** (765) 505-4155

**Email** jeffm@mossyoakproperties.com

Address PO Box 10