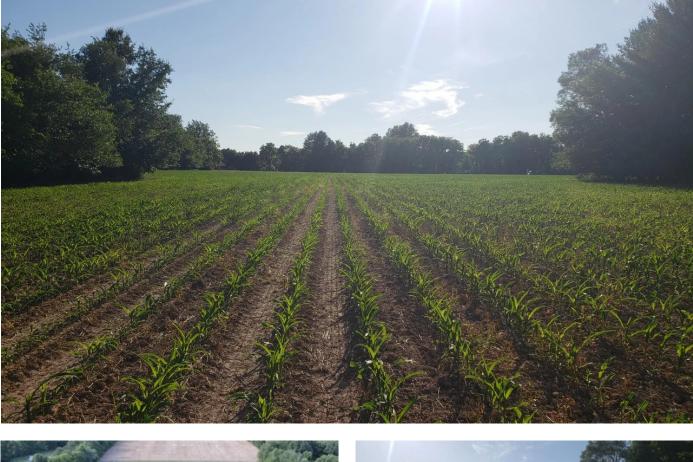

## **PROPERTY DESCRIPTION**

Looking for a place to build? This may be the spot for you! The Fairview 8 is an 8 acre property located in Vermillion County just west of Clinton, IN 47842. This property would be a great building site or even multiple building sites. City water and power are available. The location of this property has the feel of country living with the convenience of being in town. Both South Vermillion Middle and High schools are both less than a mile from the property, with Highway 63 being right at a mile away. If you are a golfer, Geneva Hills Golf Course is just around the corner. North Cherry Avenue offers good access with an easement. There is an abundance of wildlife that call this property home. The whitetail deer and turkeys can be seen visiting the planted row crops to feed most evenings or traveling the two fence rows that border the property on the east and west. This rural parcel is currently in tillable production and is under contract for the 2022 growing season. To schedule a property visit contact Jeff Michalic at <u>812-230-4503</u> or email him at [Email listed above]