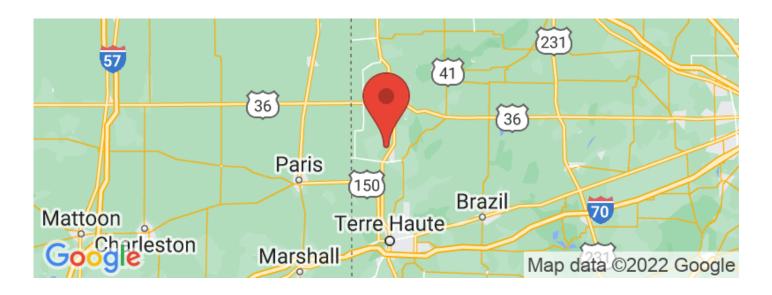

## **Locator Maps**

### **SUMMARY**

**Address** 165 N Cherry Street

**City, State Zip** Clinton, IN 47842

**County** Vermillion County

**Type** Undeveloped Land, Lot, Farms

Latitude / Longitude 39.686757 / -87.424832

**Taxes (Annually)** 214