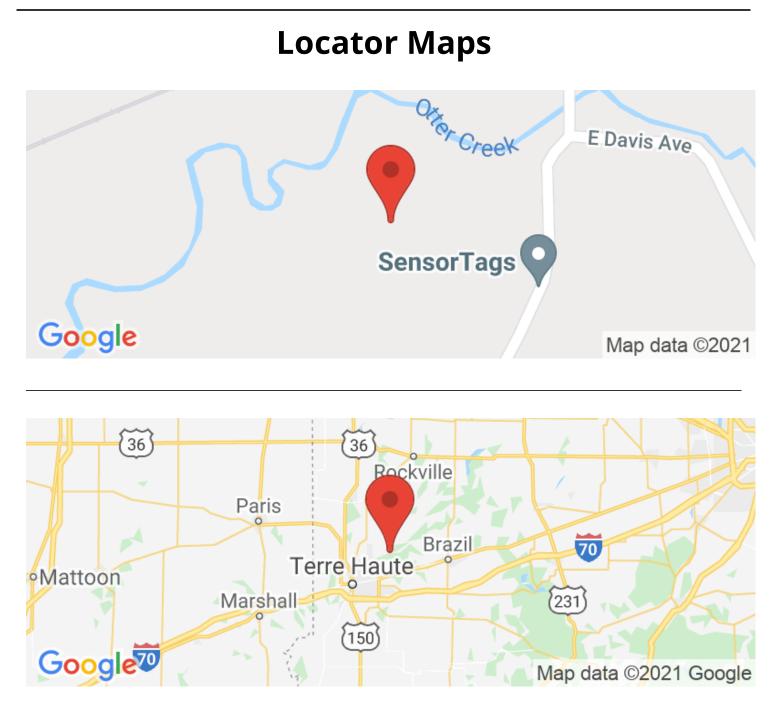

# **SUMMARY**

**Address** 5660 Roberts Road

**City, State Zip** Terre Haute, IN 47805

**County** Vigo County

**Type** Recreational Land, Timberland

Latitude / Longitude 39.5360 / -87.2993

Acreage

**Price** \$150,000

# **Aerial Maps**