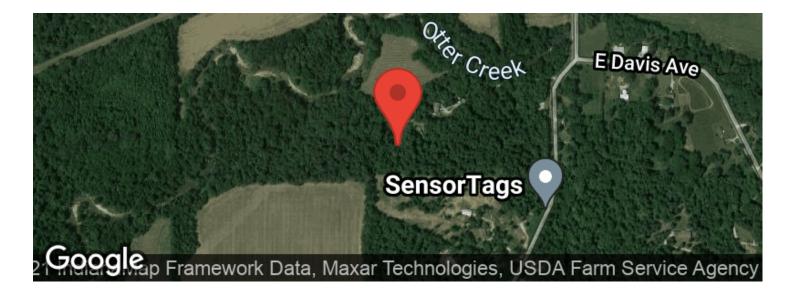

# **Aerial Maps**

# **PROPERTY DESCRIPTION**

Otter Creek 28 is a 28 acre property located in Vigo County and just east of Terre Haute, IN 47805. This would make a great building site for that new home. The property is wooded and sits on a ridge that overlooks Otter Creek. Power and city water are located at the road. Currently the local wildlife call this place home. It's common to see whitetail deer and turkeys walking the valleys or drinking from the creek. The creek provides year round water for all sorts of small game and has some beautiful views. To schedule a property visit, contact Jeff Michalic at [Email listed above] or give him a call at 812-230-4503.