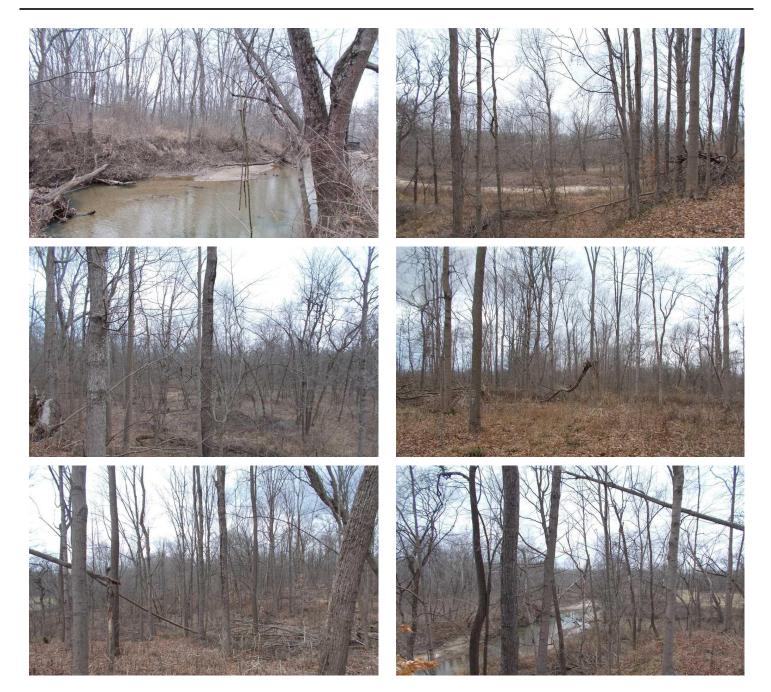

# **PROPERTY DESCRIPTION**

Otter Creek 28 is a 28 acre property located in Vigo County and just east of Terre Haute, IN 47805. This would make a great building site for that new home. The property is wooded and sits on a ridge that overlooks Otter Creek. Power and city water are located at the road. Currently the local wildlife call this place home. It's common to see whitetail deer and turkeys walking the valleys or drinking from the creek. The creek provides year round water for all sorts of small game and has some beautiful views. To schedule a property visit, contact Jeff Michalic at [Email listed above] or give him a call at 812-230-4503.