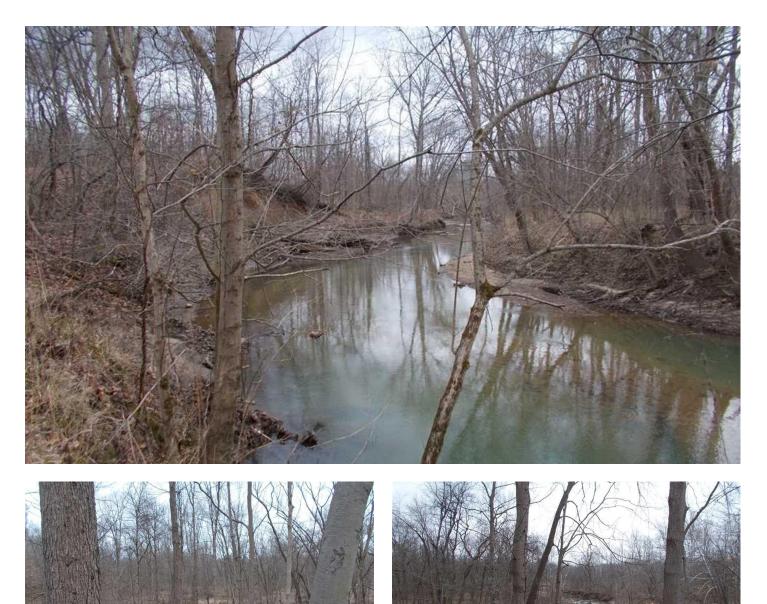

# **PROPERTY DESCRIPTION**

Otter Creek 28 is a 28 acre property located in Vigo County and just east of Terre Haute, IN 47805. This would make a great building site for that new home. The property is wooded and sits on a ridge that overlooks Otter Creek. Power and city water are located at the road. Currently the local wildlife call this place home. It's common to see whitetail deer and turkeys walking the valleys or drinking from the creek. The creek provides year round water for all sorts of small game and has some beautiful views. To schedule a property visit, contact Jeff Michalic at [Email listed above] or give him a call at 812-230-4503.