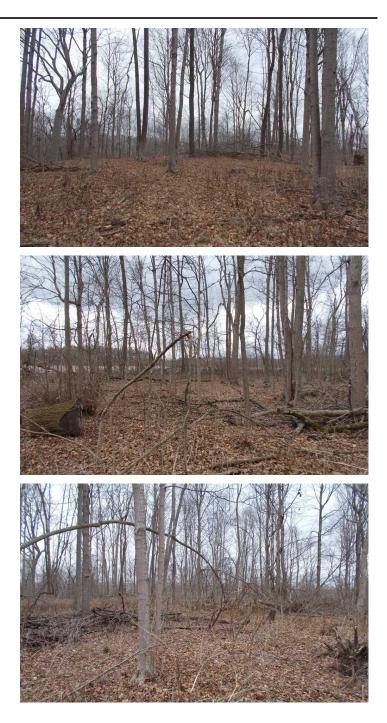

# **PROPERTY DESCRIPTION**

Otter Creek 28 is a 28 acre property located in Vigo County and just east of Terre Haute, IN 47805. This would make a great building site for that new home. The property is wooded and sits on a ridge that overlooks Otter Creek. Power and city water are located at the road. Currently the local wildlife call this place home. It's common to see whitetail deer and turkeys walking the valleys or drinking from the creek. The creek provides year round water for all sorts of small game and has some beautiful views. To schedule a property visit, contact Jeff Michalic at [Email listed above] or give him a call at 812-230-4503.