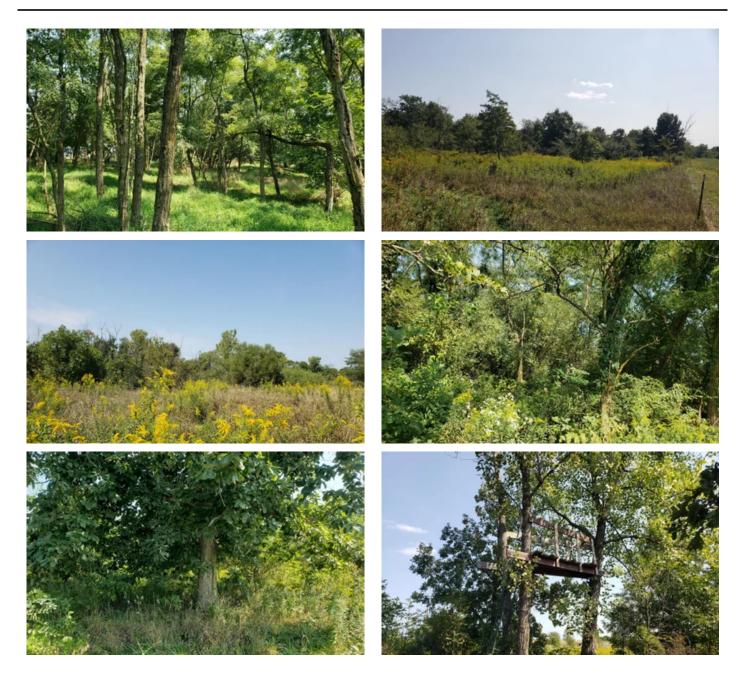

### **PROPERTY DESCRIPTION**

14.5 acres of outdoor recreational property in Clay County just north of Staunton, IN. This small property has a lot to offer. The property is a mix of timber and thick cover with access to an eight acre lake. The thick cover provides plenty of bedding and nesting cover. Whitetail deer and turkeys are the most prevalent game animals in the area. This area has over 2000 acres of public hunting ground with tillable production being the other main land type. The neighboring property to the west is in crop production and is the main food source for the area. The public acres provide some nice opportunities for both fishing and hunting. When the hunting pressure starts to pick up, the private acres in the area become the preferred place for the area wildlife to hide. The eight acre lake offers fishing in the summer and waterfowl hunting in the fall. This area holds a lot of birds during the winter months. A good number of quail and pheasant call this area home. With a little work, this property could be a great recreational property for whatever game you like to pursue. To schedule a property visit, contact Land Specialist, Jeff Michalic, at the above email or call him at 812-230-4503.