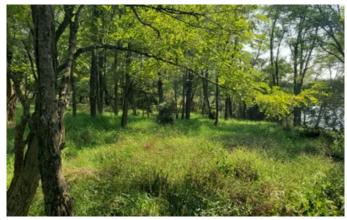

### **PROPERTY DESCRIPTION**

14.5 acres of outdoor recreational property in Clay County just north of Staunton, IN. This small property has a lot to offer. The property is a mix of timber and thick cover with access to an eight acre lake. The thick cover provides plenty of bedding and nesting cover. Whitetail deer and turkeys are the most prevalent game animals in the area. This area has over 2000 acres of public hunting ground with tillable production being the other main land type. The neighboring property to the west is in crop production and is the main food source for the area. The public acres provide some nice opportunities for both fishing and hunting. When the hunting pressure starts to pick up, the private acres in the area become the preferred place for the area wildlife to hide. The eight acre lake offers fishing in the summer and waterfowl hunting in the fall. This area holds a lot of birds during the winter months. A good number of quail and pheasant call this area home. With a little work, this property could be a great recreational property for whatever game you like to pursue. To schedule a property visit, contact Land Specialist, Jeff Michalic, at the above email or call him at 812-230-4503.