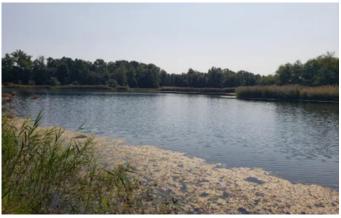

### **PROPERTY DESCRIPTION**

14.5 acres of outdoor recreational property in Clay County just north of Staunton, IN. This small property has a lot to offer. The property is a mix of timber and thick cover with access to an eight acre lake. The thick cover provides plenty of bedding and nesting cover. Whitetail deer and turkeys are the most prevalent game animals in the area. This area has over 2000 acres of public hunting ground with tillable production being the other main land type. The neighboring property to the west is in crop production and is the main food source for the area. The public acres provide some nice opportunities for both fishing and hunting. When the hunting pressure starts to pick up, the private acres in the area become the preferred place for the area wildlife to hide. The eight acre lake offers fishing in the summer and waterfowl hunting in the fall. This area holds a lot of birds during the winter months. A good number of quail and pheasant call this area home. With a little work, this property could be a great recreational property for whatever game you like to pursue. To schedule a property visit, contact Land Specialist, Jeff Michalic, at the above email or call him at 812-230-4503.