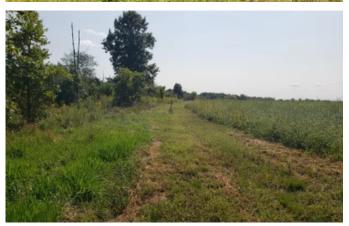

### **PROPERTY DESCRIPTION**

14.5 acres of outdoor recreational property in Clay County just north of Staunton, IN. This small property has a lot to offer. The property is a mix of timber and thick cover with access to an eight acre lake. The thick cover provides plenty of bedding and nesting cover. Whitetail deer and turkeys are the most prevalent game animals in the area. This area has over 2000 acres of public hunting ground with tillable production being the other main land type. The neighboring property to the west is in crop production and is the main food source for the area. The public acres provide some nice opportunities for both fishing and hunting. When the hunting pressure starts to pick up, the private acres in the area become the preferred place for the area wildlife to hide. The eight acre lake offers fishing in the summer and waterfowl hunting in the fall. This area holds a lot of birds during the winter months. A good number of quail and pheasant call this area home. With a little work, this property could be a great recreational property for whatever game you like to pursue. To schedule a property visit, contact Land Specialist, Jeff Michalic, at the above email or call him at 812-230-4503.