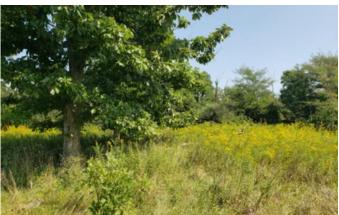

### **PROPERTY DESCRIPTION**

14.5 acres of outdoor recreational property in Clay County just north of Staunton, IN. This small property has a lot to offer. The property is a mix of timber and thick cover with access to an eight acre lake. The thick cover provides plenty of bedding and nesting cover. Whitetail deer and turkeys are the most prevalent game animals in the area. This area has over 2000 acres of public hunting ground with tillable production being the other main land type. The neighboring property to the west is in crop production and is the main food source for the area. The public acres provide some nice opportunities for both fishing and hunting. When the hunting pressure starts to pick up, the private acres in the area become the preferred place for the area wildlife to hide. The eight acre lake offers fishing in the summer and waterfowl hunting in the fall. This area holds a lot of birds during the winter months. A good number of quail and pheasant call this area home. With a little work, this property could be a great recreational property for whatever game you like to pursue. To schedule a property visit, contact Land Specialist, Jeff Michalic, at the above email or call him at 812-230-4503.