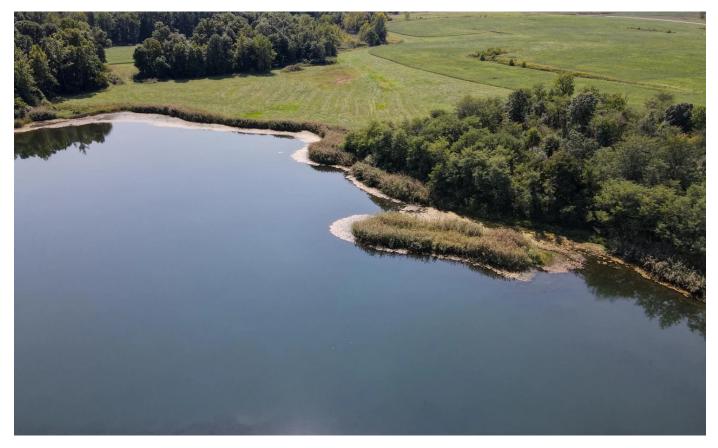

### **PROPERTY DESCRIPTION**

14.5 acres of outdoor recreational property in Clay County just north of Staunton, IN. This small property has a lot to offer. The property is a mix of timber and thick cover with access to an eight acre lake. The thick cover provides plenty of bedding and nesting cover. Whitetail deer and turkeys are the most prevalent game animals in the area. This area has over 2000 acres of public hunting ground with tillable production being the other main land type. The neighboring property to the west is in crop production and is the main food source for the area. The public acres provide some nice opportunities for both fishing and hunting. When the hunting pressure starts to pick up, the private acres in the area become the preferred place for the area wildlife to hide. The eight acre lake offers fishing in the summer and waterfowl hunting in the fall. This area holds a lot of birds during the winter months. A good number of quail and pheasant call this area home. With a little work, this property could be a great recreational property for whatever game you like to pursue. To schedule a property visit, contact Land Specialist, Jeff Michalic, at the above email or call him at 812-230-4503.