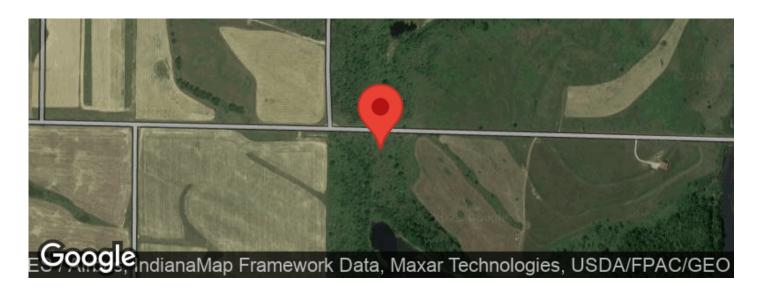

production and is the main food source for the area. The public acres provide some nice opportunities for both fishing and hunting. When the hunting pressure starts to pick up, the private acres in the area become the preferred place for the area wildlife to hide. The eight acre lake offers fishing in the summer and waterfowl hunting in the fall. This area holds a lot of birds during the winter months. A good number of quail and pheasant call this area home. With a little work, this property could be a great recreational property for whatever game you like to pursue. To schedule a property visit, contact Land Specialist, Jeff Michalic, at the above email or call him at 812-230-4503.



# County Road 500 North 14.5 Brazil, IN / Clay County





# **Locator Maps**







# **Aerial Maps**







# County Road 500 North 14.5 Brazil, IN / Clay County

## LISTING REPRESENTATIVE

For more information contact:



Representative

Jeff Michalic

Mobile

(812) 230-4503

Office

(765) 505-4155

**Email** 

jeffm@mossyoakproperties.com

**Address** 

PO Box 10

City / State / Zip

Clinton, IN 47842

| <b>NOTES</b> |  |  |  |
|--------------|--|--|--|
|              |  |  |  |
|              |  |  |  |
|              |  |  |  |
|              |  |  |  |
|              |  |  |  |
|              |  |  |  |



| <u>NOTES</u> |  |  |  |
|--------------|--|--|--|
|              |  |  |  |
|              |  |  |  |
|              |  |  |  |
|              |  |  |  |
|              |  |  |  |
|              |  |  |  |
|              |  |  |  |
|              |  |  |  |
|              |  |  |