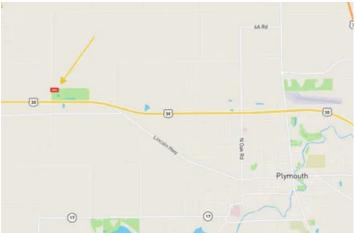

### 5 +/- ACRES / 7474 ROSE RD PLYMOUTH, IN 46563 / 2 POLE BUILDINGS / LAND FOR SALE 7474 Rose Rd Plymouth, IN 46563

\$169,900 5± Acres Marshall County









### **SUMMARY**

**Address** 

7474 Rose Rd

City, State Zip

Plymouth, IN 46563

County

Marshall County

Type

Recreational Land, Undeveloped Land, Lot

Latitude / Longitude

41.36808 / -86.399675

Taxes (Annually)

455

**Acreage** 

\_

Price

\$169,900

### **Property Website**

https://indianalandandlifestyle.com/property/5-acres-7474-rose-rd-plymouth-in-46563-2-pole-buildings-land-for-sale-marshall-indiana/58844/









#### **PROPERTY DESCRIPTION**

Discover the opportunity at 7474 Rose Rd in Plymouth, IN, located in scenic Marshall County. Bordering the Yogi Bear Campground, this expansive 5-acre property is a haven for outdoor enthusiasts and those looking to build or camp. It features two substantial pole buildings measuring 50'X48'X9' and 30'X40'X16', offering ample storage, workspace and living quarters. With a couple of septic systems already in place, the property boasts multiple potential building sites. Whether you envision a custom home or a getaway retreat, this property is ideal for camping and enjoying the great outdoors. With easy access to Interstate 30, it makes it an easy commute to Plymouth, IN or other nearby cities.

For more information, contact Land Specialist, Brecken Kennedy