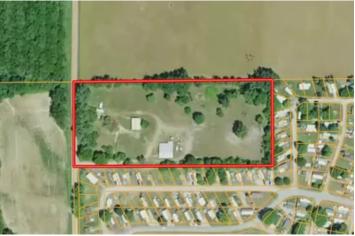

### 5 +/- ACRES / 7474 ROSE RD PLYMOUTH, IN 46563 / 2 POLE BUILDINGS / LAND FOR SALE 7474 Rose Rd Plymouth, IN 46563

\$169,900 5± Acres Marshall County









### **SUMMARY**

**Address** 

7474 Rose Rd

City, State Zip

Plymouth, IN 46563

County

Marshall County

Type

Recreational Land, Undeveloped Land, Lot

Latitude / Longitude

41.36808 / -86.399675

Taxes (Annually)

455

**Acreage** 

\_

Price

\$169,900

### **Property Website**

https://indianalandandlifestyle.com/property/5-acres-7474-rose-rd-plymouth-in-46563-2-pole-buildings-land-for-sale-marshall-indiana/58844/









#### **PROPERTY DESCRIPTION**

Discover the opportunity at 7474 Rose Rd in Plymouth, IN, located in scenic Marshall County. Bordering the Yogi Bear Campground, this expansive 5-acre property is a haven for outdoor enthusiasts and those looking to build or camp. It features two substantial pole buildings measuring 50'X48'X9' and 30'X40'X16', offering ample sto