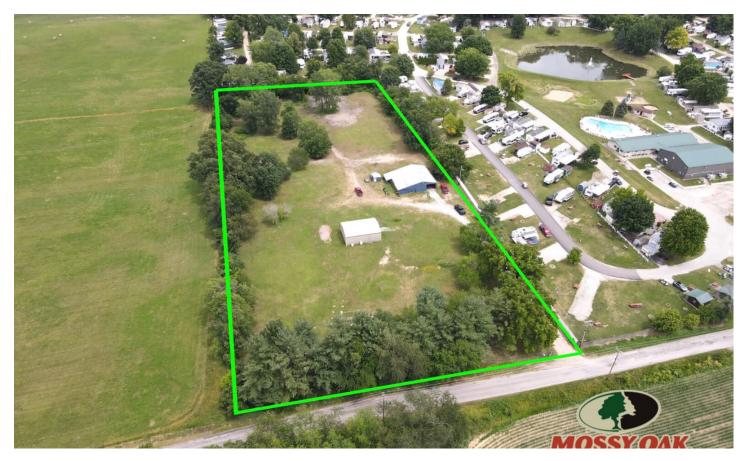

### 5 +/- ACRES / 7474 ROSE RD PLYMOUTH, IN 46563 / 2 POLE BUILDINGS / LAND FOR SALE 7474 Rose Rd Plymouth, IN 46563

\$169,900 5± Acres Marshall County

#### **PROPERTY DESCRIPTION**

Discover the opportunity at 7474 Rose Rd in Plymouth, IN, located in scenic Marshall County. Bordering the Yogi Bear Campground, this expansive 5-acre property is a haven for outdoor enthusiasts and those looking to build or camp. It features two substantial pole buildings measuring 50'X48'X9' and 30'X40'X16', offering ample storage, workspace and living quarters. With a couple of septic systems already in place, the property boasts multiple potential building sites. Whether you envision a custom home or a getaway retreat, this property is ideal for camping and enjoying the great outdoors. With easy access to Interstate 30, it makes it an easy commute to Plymouth, IN or other nearby cities.