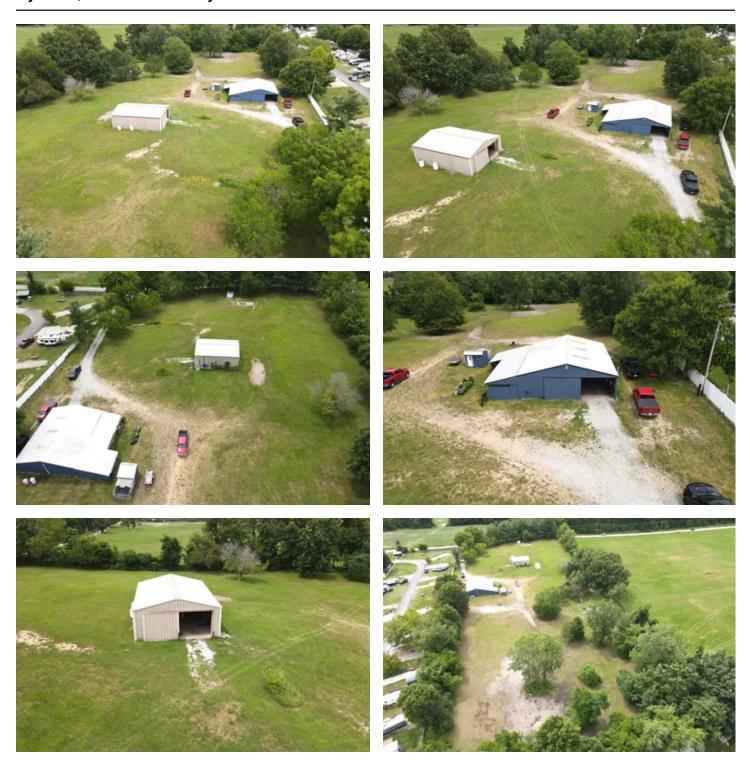

#### **PROPERTY DESCRIPTION**

Discover the opportunity at 7474 Rose Rd in Plymouth, IN, located in scenic Marshall County. Bordering the Yogi Bear Campground, this expansive 5-acre property is a haven for outdoor enthusiasts and those looking to build or camp. It features two substantial pole buildings measuring 50'X48'X9' and 30'X40'X16', offering ample storage, workspace and living quarters. With a couple of septic systems already in place, the property boasts multiple potential building sites. Whether you envision a custom home or a getaway retreat, this property is ideal for camping and enjoying the great outdoors. With easy access to Interstate 30, it makes it an easy commute to Plymouth, IN or other nearby cities.