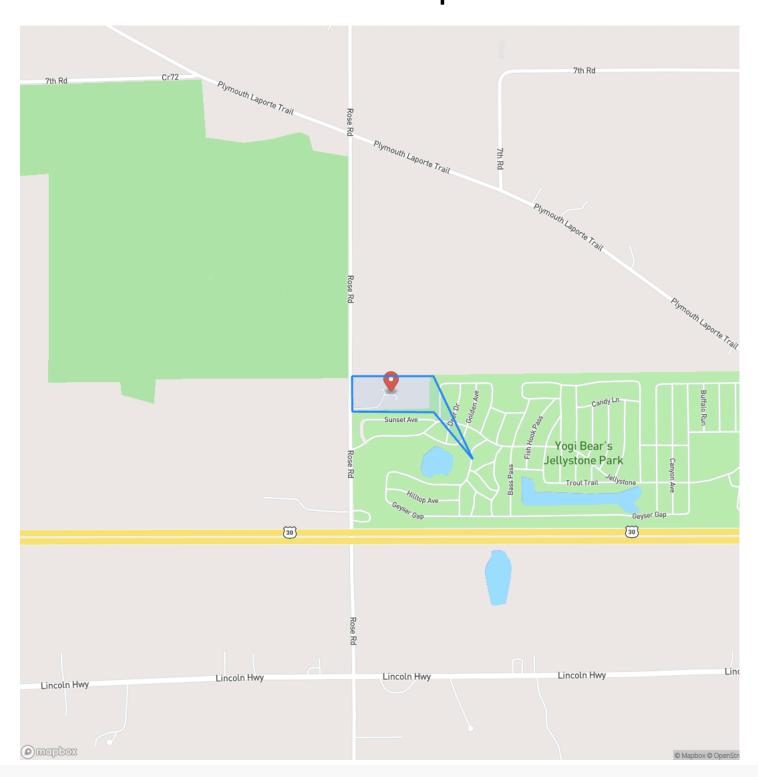

, IN, located in scenic Marshall County. Bordering the Yogi Bear Campground, this expansive 5-acre property is a haven for outdoor enthusiasts and those looking to build or camp. It features two substantial pole buildings measuring 50'X48'X9' and 30'X40'X16', offering ample storage, workspace and living quarters. With a couple of septic systems already in place, the property boasts multiple potential building sites. Whether you envision a custom home or a getaway retreat, this property is ideal for camping and enjoying the great outdoors. With easy access to Interstate 30, it makes it an easy commute to Plymouth, IN or other nearby cities.

For more information, contact Land Specialist, Brecken Kennedy, at (260) 578-7661 or by email at mossyoakbrecken@gmail.com







### **Locator Map**





### **Locator Map**





## **Satellite Map**





## LISTING REPRESENTATIVE For more information contact:



### Representative

Brecken Kennedy

#### Mobile

(260) 578-7661

#### Office

(260) 578-7661

#### **Email**

bkennedy@mossyoakproperties.com

#### **Address**

2814 W 1150 N

### City / State / Zip

North Manchester, IN 46962

| NOTES |  |  |  |
|-------|--|--|--|
|       |  |  |  |
|       |  |  |  |
|       |  |  |  |
|       |  |  |  |
|       |  |  |  |
|       |  |  |  |
|       |  |  |  |
|       |  |  |  |
|       |  |  |  |
|       |  |  |  |
|       |  |  |  |
|       |  |  |  |
|       |  |  |  |
|       |  |  |  |
|       |  |  |  |



| <u>NOTES</u> |  |
|--------------|--|
|              |  |
|              |  |
|              |  |
|              |  |
|