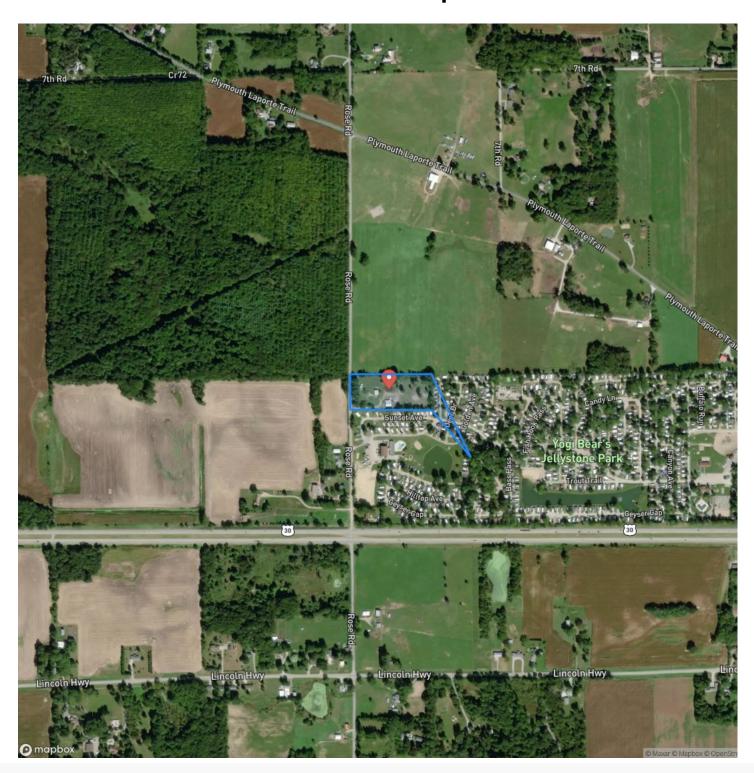

## **Satellite Map**

#### **PROPERTY DESCRIPTION**

Discover the opportunity at 7474 Rose Rd in Plymouth, IN, located in scenic Marshall County. Bordering the Yogi Bear Campground, this expansive 5-acre property is a haven for outdoor enthusiasts and those looking to build or camp. It features two substantial pole buildings measuring 50'X48'X9' and 30'X40'X16', offering ample storage, workspace and living quarters. With a couple of septic systems already in place, the property boasts multiple potential building sites. Whether you envision a custom home or a getaway retreat, this property is ideal for camping and enjoying the great outdoors. With easy access to Interstate 30, it makes it an easy commute to Plymouth, IN or other nearby cities.