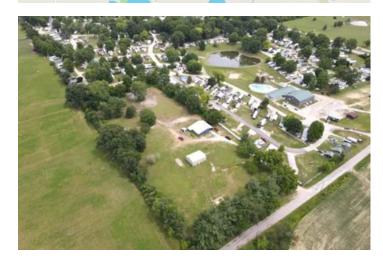

#### **PROPERTY DESCRIPTION**

Discover the opportunity at 7474 Rose Rd in Plymouth, IN, located in scenic Marshall County. Bordering the Yogi Bear Campground, this expansive 5-acre property is a haven for outdoor enthusiasts and those looking to build or camp. It features two substantial pole buildings measuring 50'X48'X9' and 30'X40'X16', offering ample storage, workspace and living quarters. With a couple of septic systems already in place, the property boasts multiple potential building sites. Whether you envision a custom home or a getaway retreat, this property is ideal for camping and enjoying the great outdoors. With easy access to Interstate 30, it makes it an easy commute to Plymouth, IN or other nearby cities.

## **Satellite Map**