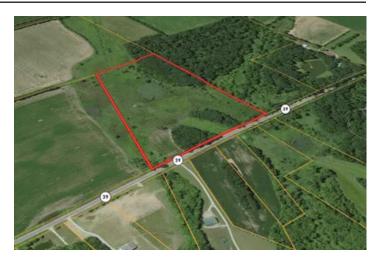

# 29.628 ACRES LAPORTE COUNTY / RECREATIONAL LAND / POTENTIAL BUILDING SITE / LAND FOR SALE TBD HIGHWAY 39 LaPorte, IN 46350

\$199,900 29.628± Acres LaPorte County









### **SUMMARY**

**Address** 

**TBD HIGHWAY 39** 

City, State Zip

LaPorte, IN 46350

County

LaPorte County

Турє

Hunting Land, Recreational Land, Timberland

Latitude / Longitude

41.55241 / -86.742585

Acreage

29.628

Price

\$199,900

### **Property Website**

https://indianalandandlifestyle.com/property/29-628-acres-laporte-county-recreational-land-potential-building-site-land-for-sale-laporte-indiana/60397/









#### **PROPERTY DESCRIPTION**

Discover 29.628 acres of prime recreational land in LaPorte, Indiana, perfect for hunting, camping, and building your dream retreat. This property features mature timber, abundant wildlife, road frontage, and NIPSCO utilities at the road, all just a short drive from LaPorte and Chicago.

### **Key Points**

- 29.628 Acres of Recreational Land in LaPorte, Indiana
- Ideal for Hunting & Camping with abundant wildlife habitat
- Potential Building Site conveniently located off Highway 39
- NIPSCO Utilities Available at the road for easy connection
- Road Frontage providing accessibility and development potential
- Mature Timber providing natural beauty and resources
- **Prime Location** just a short drive from LaPorte and Chicago
- Perfect for Outdoor Enth