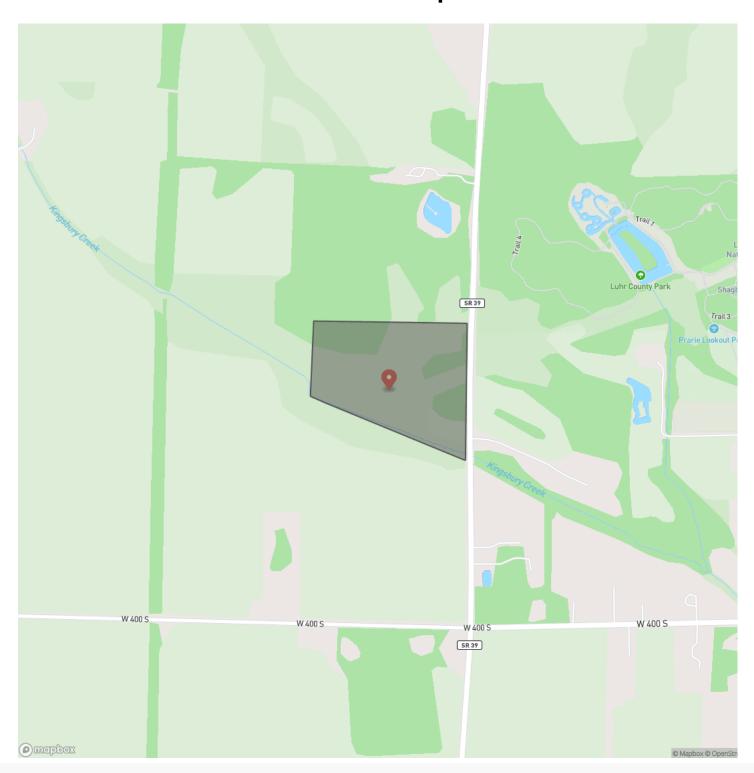

timber, abundant wildlife, road frontage, and NIPSCO utilities at the road, all just a short drive from LaPorte and Chicago.

### **Key Points**

- 29.628 Acres of Recreational Land in LaPorte, Indiana
- Ideal for Hunting & Camping with abundant wildlife habitat
- Potential Building Site conveniently located off Highway 39
- NIPSCO Utilities Available at the road for easy connection
- Road Frontage providing accessibility and development potential
- Mature Timber providing natural beauty and resources
- **Prime Location** just a short drive from LaPorte and Chicago
- Perfect for Outdoor Enthusiasts seeking a retreat close to urban amenities

For more information, contact Land Specialist Brecken Kennedy at (260) 578-7661 or by email at mossyoakbrecken@gmail.com







### **Locator Map**





### **Locator Map**





### **Satellite Map**





## LISTING REPRESENTATIVE For more information contact:



### Representative

Brecken Kennedy

#### Mobile

(260) 578-7661

#### Office

(260) 578-7661

#### **Email**

bkennedy@mossyoakproperties.com

### Address

2814 W 1150 N

### City / State / Zip

North Manchester, IN 46962

| NOTES |  |  |
|-------|--|--|
|       |  |  |
|       |  |  |
|       |  |  |
|       |  |  |
|       |  |  |
|       |  |  |
|       |  |  |
|       |  |  |
|       |  |  |
|       |  |  |
|       |  |  |
|       |  |  |
|       |  |  |
|       |  |  |
|       |  |  |



| <u>NOTES</u> |  |
|--------------|--|
|              |  |
|              |  |
|              |  |
|              |  |
|              |  |
|              |  |
|              |  |
|