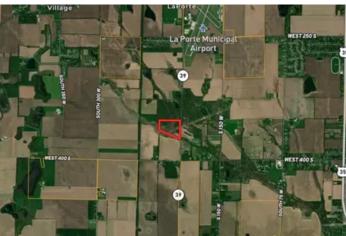

# 29.628 ACRES LAPORTE COUNTY / RECREATIONAL LAND / POTENTIAL BUILDING SITE / LAND FOR SALE TBD HIGHWAY 39 LaPorte, IN 46350

\$199,900 29.628± Acres LaPorte County









### **SUMMARY**

**Address** 

**TBD HIGHWAY 39** 

City, State Zip

LaPorte, IN 46350

County

LaPorte County

Турє

Hunting Land, Recreational Land, Timberland

Latitude / Longitude

41.55241 / -86.742585

Acreage

29.628

Price

\$199,900

### **Property Website**

https://indianalandandlifestyle.com/property/29-628-acres-laporte-county-recreational-land-potential-building-site-land-for-sale-laporte-indiana/60397/









#### **PROPERTY DESCRIPTION**

Discover 29.628 acres of prime recreational land in LaPorte, Indiana, perfect for hunting, camping, and building your dream retreat. This property features mature timber, abundant wildlife, road frontage, and NIPSCO utilities at the road, all just a short drive from LaPorte and Chicago.

### **Key Points**

- 29.628 Acres of Recreati