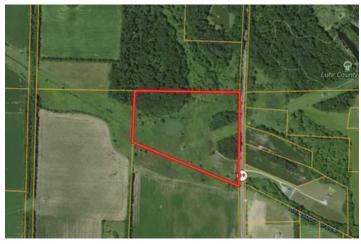

# 29.628 ACRES LAPORTE COUNTY / RECREATIONAL LAND / POTENTIAL BUILDING SITE / LAND FOR SALE TBD HIGHWAY 39 LaPorte, IN 46350

\$199,900 29.628± Acres LaPorte County









### **SUMMARY**

**Address** 

**TBD HIGHWAY 39** 

City, State Zip

LaPorte, IN 46350

County

LaPorte County

Турє

Hunting Land, Recreational Land, Timberland

Latitude / Longitude

41.55241 / -86.742585

Acreage

29.628

Price

\$199,900

### **Property Website**

https://indianalandandlifestyle.com/property/29-628-acres-laporte-county-recreational-land-potential-building-site-land-for-sale-laporte-indiana/60397/









#### **PROPERTY DESCRIPTION**

Discover 29.628 acres of prime recreational land in LaPorte, Indiana, perfect for hunting, camping, and building your dream retreat. This property features mature timber, abundant wildlife, road frontage, and NIPSCO utilities at the road, all just a short drive from LaPorte and Chicago.

### **Key Points**

- 29.628 Acres of Recrea