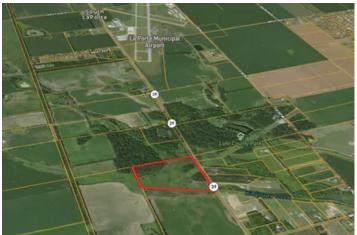

# 29.628 ACRES LAPORTE COUNTY / RECREATIONAL LAND / POTENTIAL BUILDING SITE / LAND FOR SALE TBD HIGHWAY 39 LaPorte, IN 46350

\$199,900 29.628± Acres LaPorte County









### **SUMMARY**

**Address** 

**TBD HIGHWAY 39** 

City, State Zip

LaPorte, IN 46350

County

LaPorte County

Турє

Hunting Land, Recreational Land, Timberland

Latitude / Longitude

41.55241 / -86.742585

Acreage

29.628

Price

\$199,900

### **Property Website**

https://indianalandandlifestyle.com/property/29-628-acres-laporte-county-recreational-land-potential-building-site-land-for-sale-laporte-indiana/60397/









#### **PROPERTY DESCRIPTION**

Discover 29.628 acres of prime recreational land in LaPorte, Indiana, perfect for hunting, camping, and building your dream retreat. This property features mature timber, abundant wildlife, road frontage, and NIPSCO utilities at the road, all just a short drive from LaPorte and Chicago.

### **Key Points**

- 29.628 Acres of Recreational Land in LaPorte, Indiana
- Ideal for Hunting & Camping with abundant wildlife habitat
- Potential Building Site conveniently located off Highway 39
- NIPSCO Utilities Available at the road for easy connection
- Road Frontage providing accessibility and development potential
- Mature Timber providing natural beauty and resources
- **Prime Location** just a short drive from LaPorte and Chicago
- Perfect for Outdoor Enthus