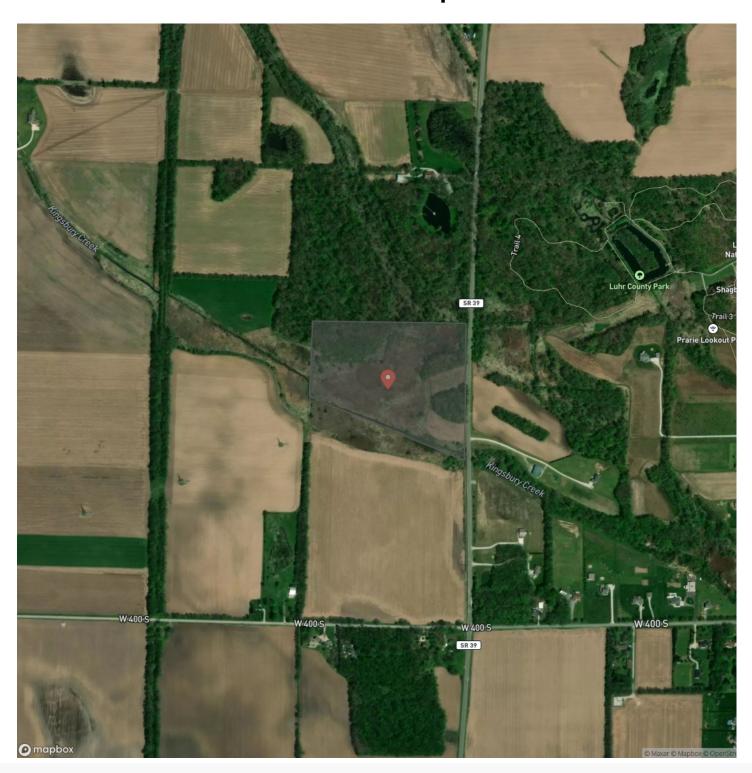

O utilities at the road, all just a short drive from LaPorte and Chicago.

### **Key Points**

- 29.628 Acres of Recreational Land in LaPorte, Indiana
- Ideal for Hunting & Camping with abundant wildlife habitat
- Potential Building Site conveniently located off Highway 39
- NIPSCO Utilities Available at the road for easy connection
- Road Frontage providing accessibility and development potential
- Mature Timber providing natural beauty and resources
- **Prime Location** just a short drive from LaPorte and Chicago
- Perfect for Outdoor Enthusiasts seeking a retreat close to urban amenities

For more information, contact Land Specialist Brecken Kennedy at (260) 578-7661 or by email at mossyoakbrecken@gmail.com







### **Locator Map**





### **Locator Map**





### **Satellite Map**





## LISTING REPRESENTATIVE For more information contact:



### Representative

Brecken Kennedy

#### Mobile

(260) 578-7661

#### Office

(260) 578-7661

#### **Email**

bkennedy@mossyoakproperties.com

### Address

2814 W 1150 N

### City / State / Zip

North Manchester, IN 46962

| NOTES |  |  |
|-------|--|--|
|       |  |  |
|       |  |  |
|       |  |  |
|       |  |  |
|       |  |  |
|       |  |  |
|       |  |  |
|       |  |  |
|       |  |  |
|       |  |  |
|       |  |  |
|       |  |  |
|       |  |  |
|       |  |  |
|       |  |  |



| <u>NOTES</u> |  |
|--------------|--|
|              |  |
|              |  |
|              |  |
|              |  |
|              |  |
|              |  |
|              |  |
|              |  |
|              |  |
|              |