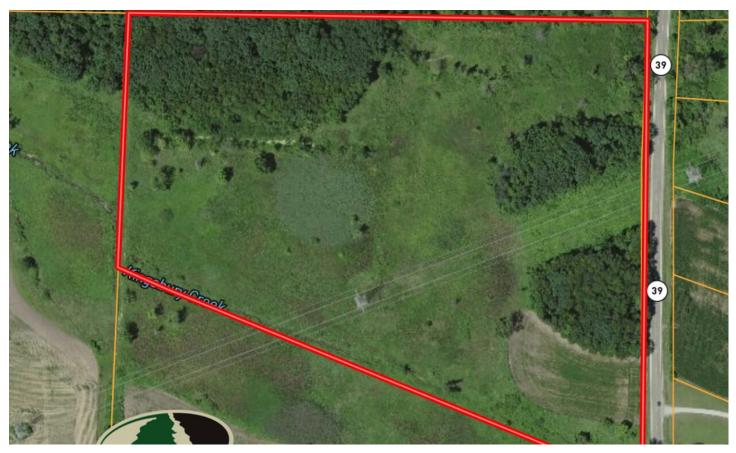

# 29.628 ACRES LAPORTE COUNTY / RECREATIONAL LAND / POTENTIAL BUILDING SITE / LAND FOR SALE TBD HIGHWAY 39 LaPorte, IN 46350

\$199,900 29.628± Acres LaPorte County









### **SUMMARY**

**Address** 

**TBD HIGHWAY 39** 

City, State Zip

LaPorte, IN 46350

County

LaPorte County

Турє

Hunting Land, Recreational Land, Timberland

Latitude / Longitude

41.55241 / -86.742585

Acreage

29.628

Price

\$199,900

### **Property Website**

https://indianalandandlifestyle.com/property/29-628-acres-laporte-county-recreational-land-potential-building-site-land-for-sale-laporte-indiana/60397/









#### **PROPERTY DESCRIPTION**

Discover 29.628 acres of prime recreational land in LaPorte, Indiana, perfect for hunting, camping, and building your dream retreat. This property features mature timber, abundant wildlife, road frontage, and NIPSCO utilities at the road, all just a short drive from LaPorte and Chicago.

### **Key Points**

- 29.628 Acres of Recr