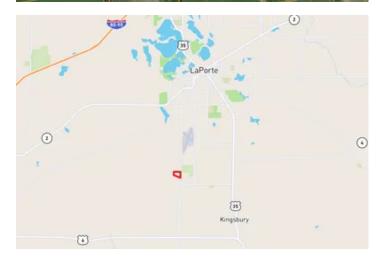

# 29.628 ACRES LAPORTE COUNTY / RECREATIONAL LAND / POTENTIAL BUILDING SITE / LAND FOR SALE TBD HIGHWAY 39 LaPorte, IN 46350

\$199,900 29.628± Acres LaPorte County









### **SUMMARY**

**Address** 

**TBD HIGHWAY 39** 

City, State Zip

LaPorte, IN 46350

County

LaPorte County

Турє

Hunting Land, Recreational Land, Timberland

Latitude / Longitude

41.55241 / -86.742585

Acreage

29.628

Price

\$199,900

### **Property Website**

https://indianalandandlifestyle.com/property/29-628-acres-laporte-county-recreational-land-potential-building-site-land-for-sale-laporte-indiana/60397/









#### **PROPERTY DESCRIPTION**

Discover 29.628 acres of prime recreational land in LaPorte, Indiana, perfect for hunting, camping, and building your dream retreat. This property features mature timber, abundant wildlife, road frontage, and NIPSCO utilities at the road, all just a short drive from LaPorte and Chicago.

### **Key Points**

- 29.628 Acres of Recreational Land in LaPorte, Indiana
- Ideal for Hunting & Camping with abundant wildlife habitat
- Potential Building Site conveniently located off Highway 39
- NIPSCO Utilities Available at the road for easy connection
- Road Frontage providing accessibility and development potential
- Mature Timber providing natural beauty and resources
- **Prime Location** just a short drive from LaPorte and Chicago
- Perfect for Outdoor Enthusia