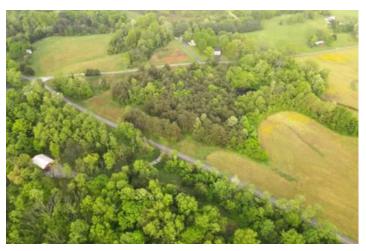

### **PROPERTY DESCRIPTION**

Check out this 84 +/- acre property in Clark County, IN. Located on Younts Rd and Charlestown New Market Rd, it is a great multi-use property, offering a mixed use of tillable, recreational, residential, and building potential. Breathtaking views are around every corner, and wildlife is abundant; whitetail deer, turkey, and other wild game call this property home. This property will have multiple tracts listed with it and can be bought and surveyed off in a variety of ways. If you are in the market for 10 or more acre tracts, let us know!