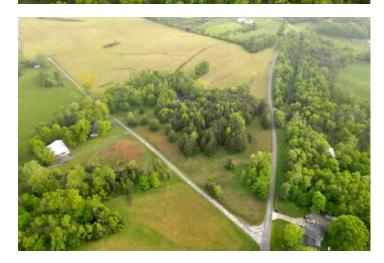

### **PROPERTY DESCRIPTION**

Check out this 84 +/- acre property in Clark County, IN. Located on Younts Rd and Charlestown New Market Rd, it is a great multi-use property, offering a mixed use of tillable, recreational, residential, and building potential. Breathtaking views are around every corner, and wildlife is abundant; whitetail deer, turkey, and other wild game call this property home. This property will have multiple tracts listed with it and can be bought and surveyed off in a variety of ways. If you are in the market for 10 or more acre tracts, let us know!