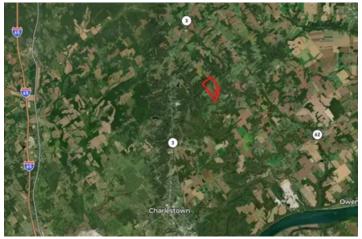

84 +/- acres / Marysville, IN 41741 / Clark County / Tillable / Recreational / Building Potential / Land for Sale TDB Yount /Charleston New Market Rd Marysville, IN 47141 \$750,000 84± Acres Clark County









# 84 +/- acres / Marysville, IN 41741 / Clark County / Tillable / Recreational / Building Potential / Land for Sale Marysville, IN / Clark County

### **SUMMARY**

#### **Address**

TDB Yount /Charleston New Market Rd

### City, State Zip

Marysville, IN 47141

### County

**Clark County** 

#### Турє

Hunting Land, Farms, Recreational Land, Ranches, Residential Property, Timberland, Horse Property, Lot

### Latitude / Longitude

38.517472 / -85.639248

### Taxes (Annually)

3000

### **Dwelling Square Feet**

1200

#### **Acreage**

84

#### Price

\$750,000

### **Property Website**

https://indianalandandlifestyle.com/property/84-acres-marysville-in-41741-clark-county-tillable-recreational-building-potential-land-for-sale-clark-indiana/55765/









# 84 +/- acres / Marysville,