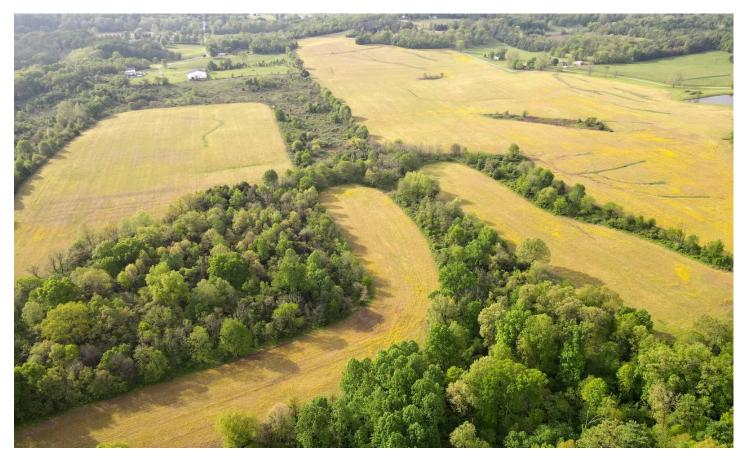

### **PROPERTY DESCRIPTION**

Check out this 84 +/- acre property in Clark County, IN. Located on Younts Rd and Charlestown New Market Rd, it is a great multi-use property, offering a mixed use of tillable, recreational, residential, and building potential. Breathtaking views are around every corner, and wildlife is abundant; whitetail deer, turkey, and other wild game call this property home. This property will have multiple tracts listed with it and can be bought and surveyed off in a variety of ways. If you are in the market for 10 or more acre tracts, let us know!