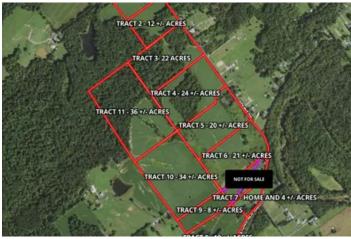

### **PROPERTY DESCRIPTION**

Check out this 84 +/- acre property in Clark County, IN. Located on Younts Rd and Charlestown New Market Rd, it is a great multi-use property, offering a mixed use of tillable, recreational, residential, and building potential. Breathtaking views are around every corner, and wildlife is abundant; whitetail deer, turkey, and other wild game call this property home. This property will have multiple tracts listed with it and can be bought and surveyed off in a variety of ways. If you are in the market for 10 or more acre tracts, let us know!

## **Satellite Map**