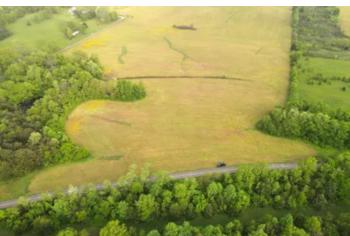

### **PROPERTY DESCRIPTION**

Check out this 84 +/- acre property in Clark County, IN. Located on Younts Rd and Charlestown New Market Rd, it is a great multi-use property, offering a mixed use of tillable, recreational, residential, and building potential. Breathtaking views are around every corner, and wildlife is abundant; whitetail deer, turkey, and other wild game call this property home. This property will have multiple tracts listed with it and can be bought and surveyed off in a variety of ways. If you are in the market for 10 or more acre tracts, let us know!