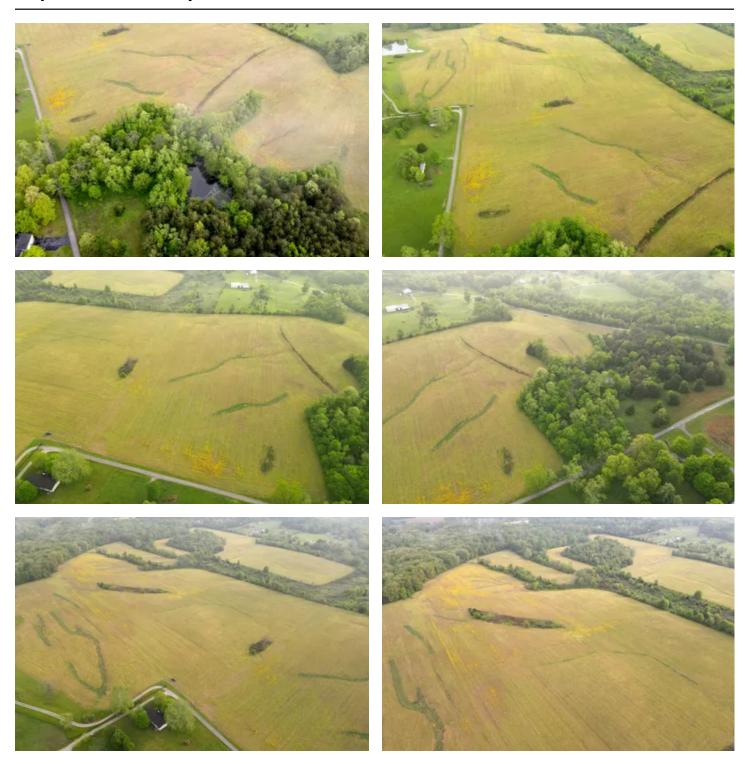

### **PROPERTY DESCRIPTION**

Check out this 84 +/- acre property in Clark County, IN. Located on Younts Rd and Charlestown New Market Rd, it is a great multi-use property, offering a mixed use of tillable, recreational, residential, and building potential. Breathtaking views are around every corner, and wildlife is abundant; whitetail deer, turkey, and other wild game call this property home. This property will have multiple tracts listed with it and can be bought and surveyed off in a variety of ways. If you are in the market for 10 or more acre tracts, let us know!