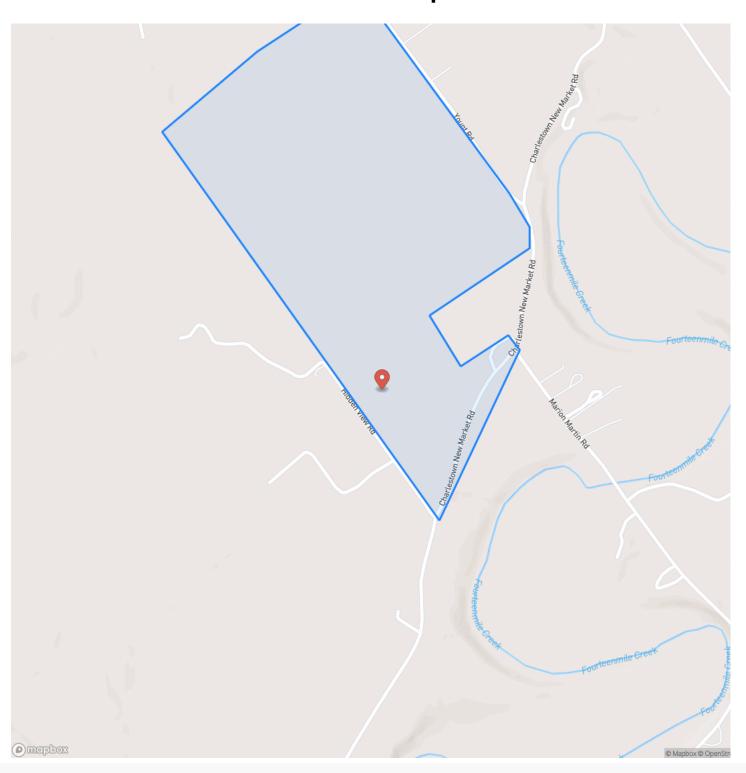

IN. Located on Younts Rd and Charlestown New Market Rd, it is a great multi-use property, offering a mixed use of tillable, recreational, residential, and building potential. Breathtaking views are around every corner, and wildlife is abundant; whitetail deer, turkey, and other wild game call this property home. This property will have multiple tracts listed with it and can be bought and surveyed off in a variety of ways. If you are in the market for 10 or more acre tracts, let us know!

For more information, contact Land Specialists Dylan Badinghaus at <u>513-508-6490</u> or via email at <u>mossyoakdylan@gmail.com</u>



84 +/- acres / Marysville, IN 41741 / Clark County / Tillable / Recreational / Building Potential / Land for Sale Marysville, IN / Clark County





## **Locator Map**





## **Locator Map**





## **Satellite Map**





# 84 +/- acres / Marysville, IN 41741 / Clark County / Tillable / Recreational / Building Potential / Land for Sale Marysville, IN / Clark County

## LISTING REPRESENTATIVE For more information contact:



### Representative

Dylan Badinghaus

### Mobile

(513) 508-6490

### Office

(765) 505-4155

#### Emai

dbading haus @mossyoak properties.com

### **Address**

921 North US 41

### City / State / Zip

Rockville, IN 47842

| NOTES |  |  |  |
|-------|--|--|--|
|       |  |  |  |
|       |  |  |  |
|       |  |  |  |
|       |  |  |  |
|       |  |  |  |
|       |  |  |  |
|       |  |  |  |
|       |  |  |  |
|       |  |  |  |
|       |  |  |  |
|       |  |  |  |
|       |  |  |  |
|       |  |  |  |
|       |  |  |  |
|       |  |