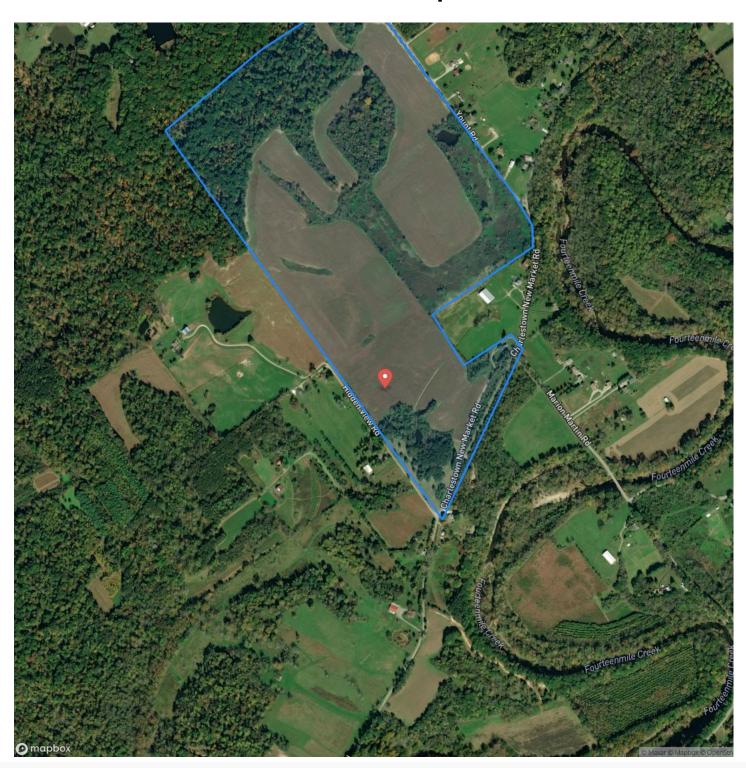

et Rd, it is a great multi-use property, offering a mixed use of tillable, recreational, residential, and building potential. Breathtaking views are around every corner, and wildlife is abundant; whitetail deer, turkey, and other wild game call this property home. This property will have multiple tracts listed with it and can be bought and surveyed off in a variety of ways. If you are in the market for 10 or more acre tracts, let us know!

For more information, contact Land Specialists Dylan Badinghaus at <u>513-508-6490</u> or via email at <u>mossyoakdylan@gmail.com</u>



84 +/- acres / Marysville, IN 41741 / Clark County / Tillable / Recreational / Building Potential / Land for Sale Marysville, IN / Clark County





## **Locator Map**





## **Locator Map**





## **Satellite Map**





# 84 +/- acres / Marysville, IN 41741 / Clark County / Tillable / Recreational / Building Potential / Land for Sale Marysville, IN / Clark County

## LISTING REPRESENTATIVE For more information contact:



### Representative

Dylan Badinghaus

### Mobile

(513) 508-6490

### Office

(765) 505-4155

#### Emai

dbading haus @mossyoak properties.com

### **Address**

921 North US 41

### City / State / Zip

Rockville, IN 47842

| NOTES |  |  |  |
|-------|--|--|--|
|       |  |  |  |
|       |  |  |  |
|       |  |  |  |
|       |  |  |  |
|       |  |  |  |
|       |  |  |  |
|       |  |  |  |
|       |  |  |  |
|       |  |  |  |
|       |  |  |  |
|       |  |  |  |
|       |  |  |  |
|       |  |  |  |
|       |  |  |  |
|       |  |  |  |
|       |  |  |  |
|       |  |  |  |
|